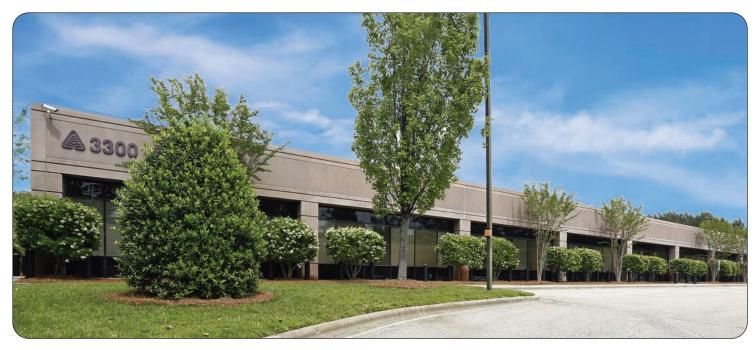

## **3300 REGENCY PARKWAY** Cary, NC 27518

#### **PROPERTY OVERVIEW**

- Suite 150: 4,986 SF
- 20 parking spaces | 4:1000 SF
- Currently in soft shell condition and suitable for a variety of uses including office, life science, research & development, lab, and more
- TIA available \$50 PSF
- Within 5 minutes of Koka Booth Amphitheatre, WakeMed, Waverly Place, MacGregor Village & luxury apartments, fine and casual dining, and other lodging and retail destinations
- Located directly off US-1 and US-64, and within Regency Park
- Rental rate: \$20.50 PSF