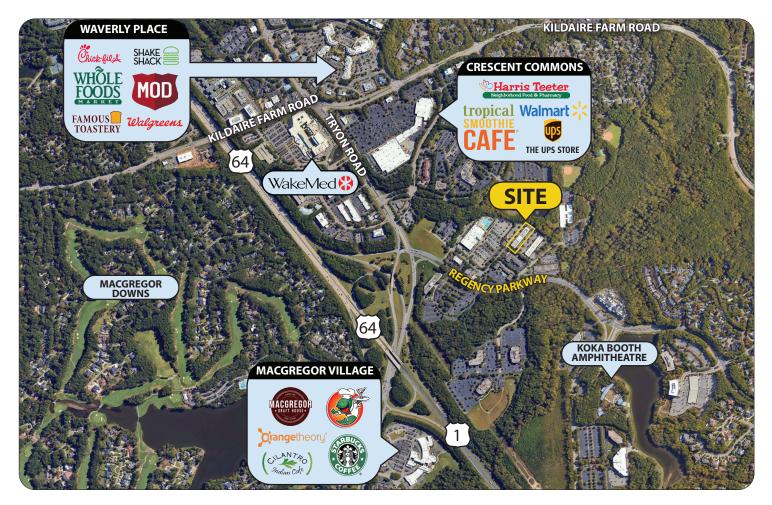

#### **PROPERTY OVERVIEW**

- Suite 150: 4,986 SF
- 20 parking spaces | 4:1000 SF
- Currently in soft shell condition and suitable for a variety of uses including office, life science, research & development, lab, and more
- TIA available \$50 PSF
- Within 5 minutes of Koka Booth Amphitheatre, WakeMed, Waverly Place, MacGregor Village & luxury apartments, fine and casual dining, and other lodging and retail destinations
- Located directly off US-1 and US-64, and within Regency Park
- Rental rate: \$20.50 PSF