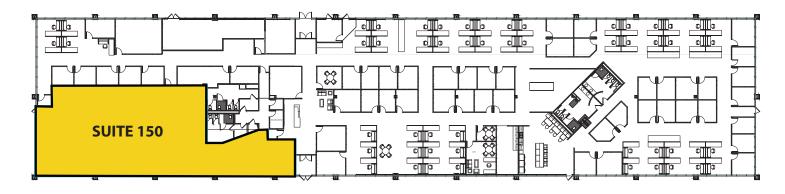

#### **PROPERTY OVERVIEW**

- Suite 150: 4,986 SF
- 20 parking spaces | 4:1000 SF
- Currently in soft shell condition and suitable for a variety of uses including office, life science, research & development, lab, and more
- TIA available \$50 PSF
- Within 5 minutes of Koka Booth Amphitheatre, WakeMed, Waverly Place, MacGregor Village & luxury apartments, fine and casual dining, and other lodging and retail destinations
- Located directly off US-1 and US-64, and within Regency Park
- Rental rate: \$20.50 PSF