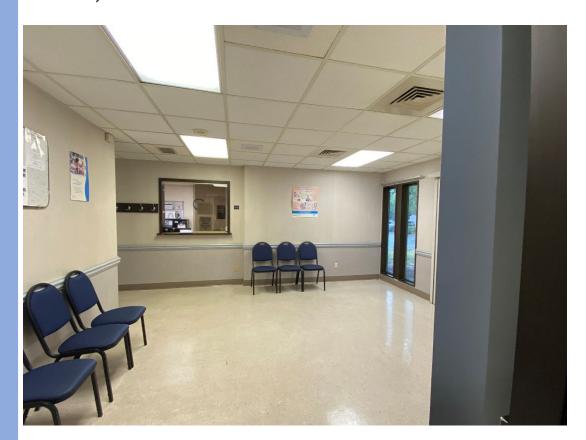

Suite B has a reception/waiting area, staff office, 2 restrooms and 6 offices/exam rooms. Signage on building as well as on 64th Terrace. Minutes from I-75. Two access options from Newberry Road (53,000 AADT).