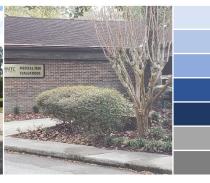

## 1131 NW 64th Terrace, Suite B, Gainesville,

Great Location! This building is perfect for a medical practice. Located in Doctor's Office Park, behind HCA North Florida Hospital, adjacent to The Cancer Center. This building has it's own parking lot with plenty of spaces and a main lobby shred with 2 other tenants. Building lobby was renovated in 2023.