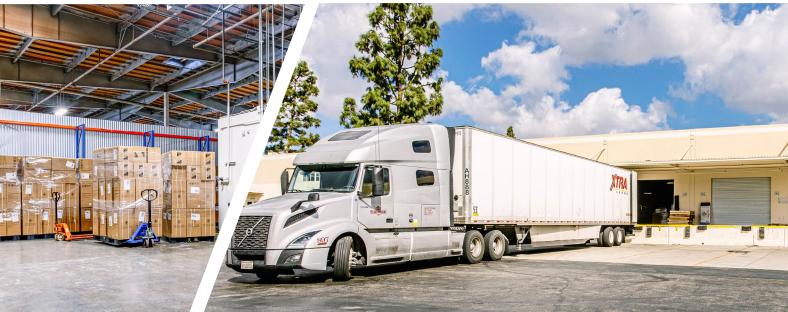

#### Flexible Warehouse Solutions that Scale with Your Business

Warehouse unit sizes from 200 to 10,000 sq ft

Loading docks and drivein doors accessible to all spaces

24/7 building access; integrated visitor management system

No long-term contract required; flexible terms

Transparent all-in pricing (full service gross)

Private, secure spaces with CCTV throughout

Forklift use included in price; other equipment available on-site