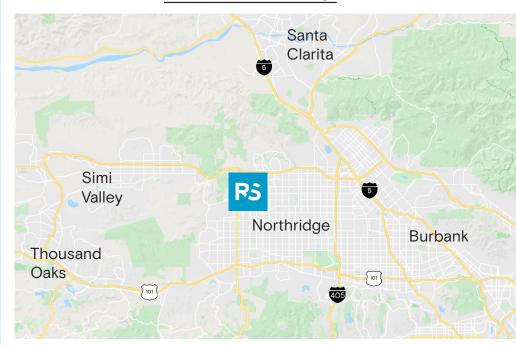

#### Local Area Map

- » US 101 | 6.1 miles | 15 min
- » I-5 | 8.4 miles | 18 min
- » Bob Hope Airport | 18.7 miles | 26 min
- » Port of Hueneme | 43.4 miles | 58 min