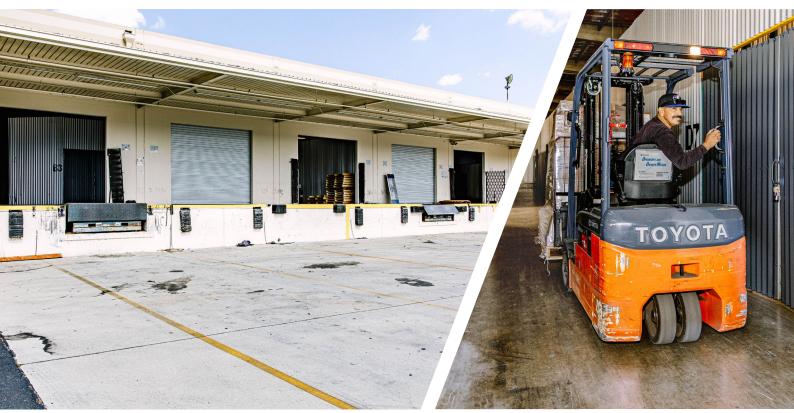

#### Flexible Warehouse Solutions that Scale with Your Business

Warehouse unit sizes from 200 to 10,000 sq ft

Loading docks and drivein doors accessible to all spaces

24/7 building access; integrated visitor management system

No long-term contract required; flexible terms

Transparent all-in pricing (full service gross)

Private, secure spaces with CCTV throughout

Forklift use included in price; other equipment available on-site