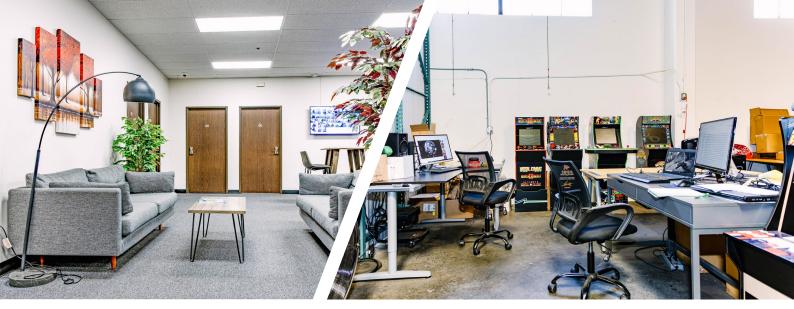

#### Flexible Warehouse Solutions that Scale with Your Business

Warehouse unit sizes from 200 to 10,000 sq ft

Loading docks and drivein doors accessible to all spaces

24/7 building access; integrated visitor management system

No long-term contract required; flexible terms

Transparent all-in pricing (full service gross)

Private, secure spaces with CCTV throughout

Forklift use included in price; other equipment available on-site

Wi-Fi and 120V power throughout the building (208/240V possible)

Private office spaces also available

Shared-use conference room, lounge, & kitchen

### **Amenities | Flexibility | Security | Convenience**