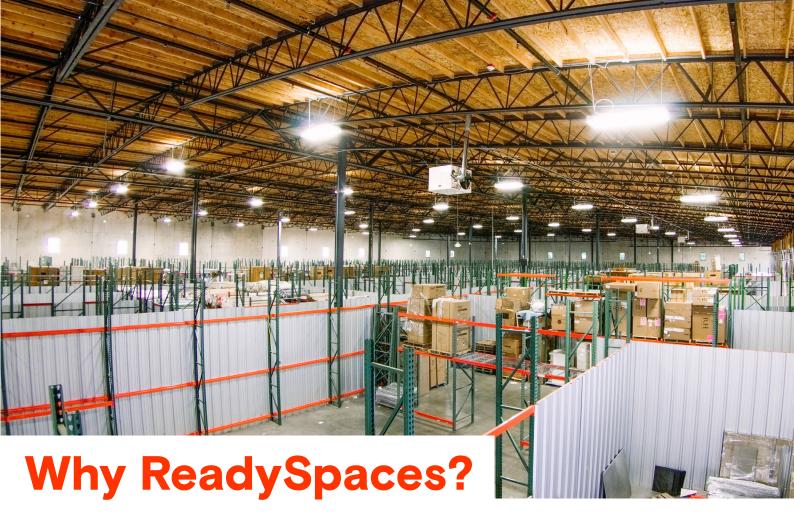

#### Flexible Warehouse Solutions that Scale with Your Business

Warehouse unit sizes from 200 to 10,000 sq ft

Loading docks and drivein doors accessible to all spaces

24/7 building access; integrated visitor management system

No long-term contract required; flexible terms

Transparent all-in pricing (full service gross)

Private, secure spaces with CCTV throughout

Forklift use included in price; other equipment available on-site

Wi-Fi and 120V power throughout the building (208/240V possible)

Private office spaces also available

Shared-use conference room, lounge, & kitchen

### **Amenities | Flexibility | Security | Convenience**