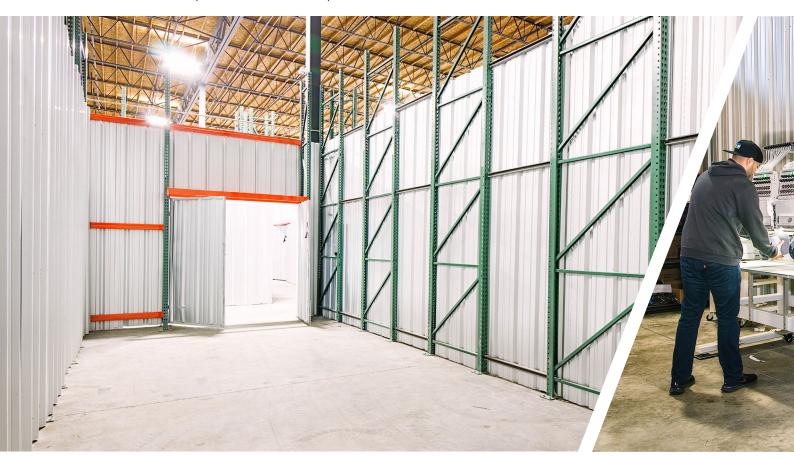

#### Flexible Warehouse Solutions that Scale with Your Business

Warehouse unit sizes from 200 to 10,000 sq ft

Loading docks and drivein doors accessible to all spaces

24/7 building access; integrated visitor management system

No long-term contract required; flexible terms

Transparent all-in pricing (full service gross)

Private, secure spaces with CCTV throughout

Forklift use included in price; other equipment available on-site

Wi-Fi and 120V power throughout the building (208/240V possible)

Private office spaces also available

Shared-use conference room, lounge, & kitchen