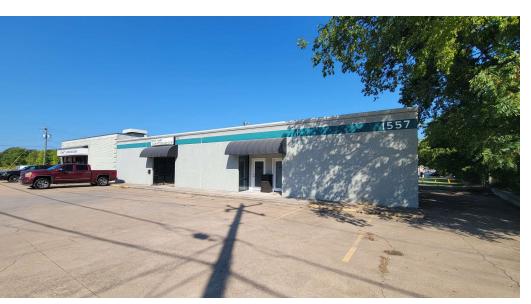

1557 E Broad St, Mansfield, TX 76063

#### **PROPERTY OVERVIEW**

Impeccably positioned at 1557 E Broad St, Mansfield, TX, this property offers an exceptional leasing opportunity. Boasting 3,100 square feet divided into three separate units, this space is well-equipped to meet a variety of business needs. The previous tenants included a hair salon, mortgage company, and podcast studio, showcasing the versatility of the premises. With a prime location and high visibility, this property provides an ideal canvas for businesses to establish or expand their presence in the thriving Mansfield market. Take advantage of this prime leasing opportunity to bring your vision to life in this dynamic business corridor.