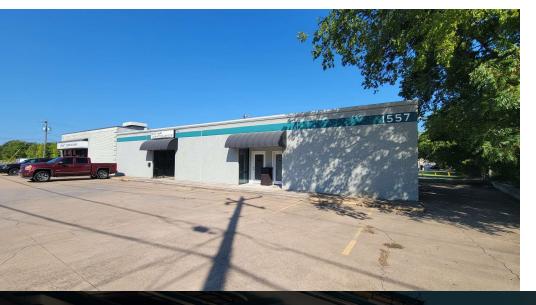

#### **PROPERTY OVERVIEW**

Impeccably positioned at 1557 E Broad St, Mansfield, TX, this property offers an exceptional leasing opportunity. Boasting 3,100 square feet divided into three separate units, this space is well-equipped to meet a variety of business needs. The previous tenants included a hair salon, mortgage company, and podcast studio, showcasing the versatility of the premises. With a prime location and high visibility, this property provides an ideal canvas for businesses to establish or expand their presence in the thriving Mansfield market. Take advantage of this prime leasing opportunity to bring your vision to life in this dynamic business corridor.