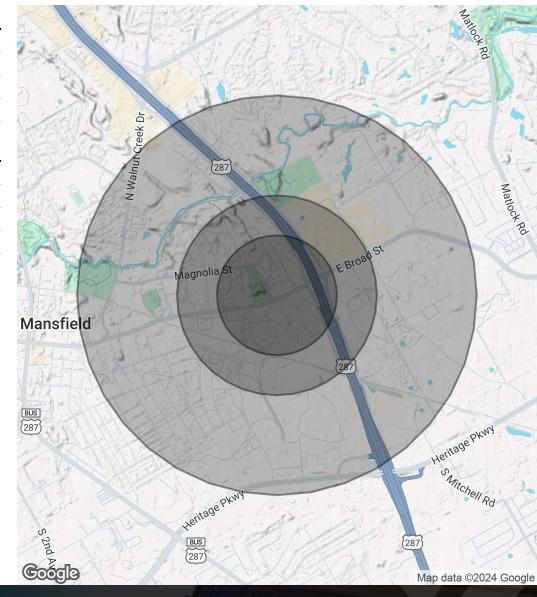

1557 E Broad St, Mansfield, TX 76063

| POPULATION           | 0.3 MILES | 0.5 MILES | 1 MILE |
|----------------------|-----------|-----------|--------|
| Total Population     | 591       | 1,329     | 4,914  |
| Average Age          | 40        | 40        | 39     |
| Average Age (Male)   | 38        | 38        | 38     |
| Average Age (Female) | 43        | 42        | 40     |

| HOUSEHOLDS & INCOME | 0.3 MILES | 0.5 MILES | 1 MILE    |
|---------------------|-----------|-----------|-----------|
| Total Households    | 208       | 462       | 1,676     |
| # of Persons per HH | 2.8       | 2.9       | 2.9       |
| Average HH Income   | \$101,936 | \$103,426 | \$114,044 |
| Average House Value | \$305,063 | \$358,714 | \$423,374 |