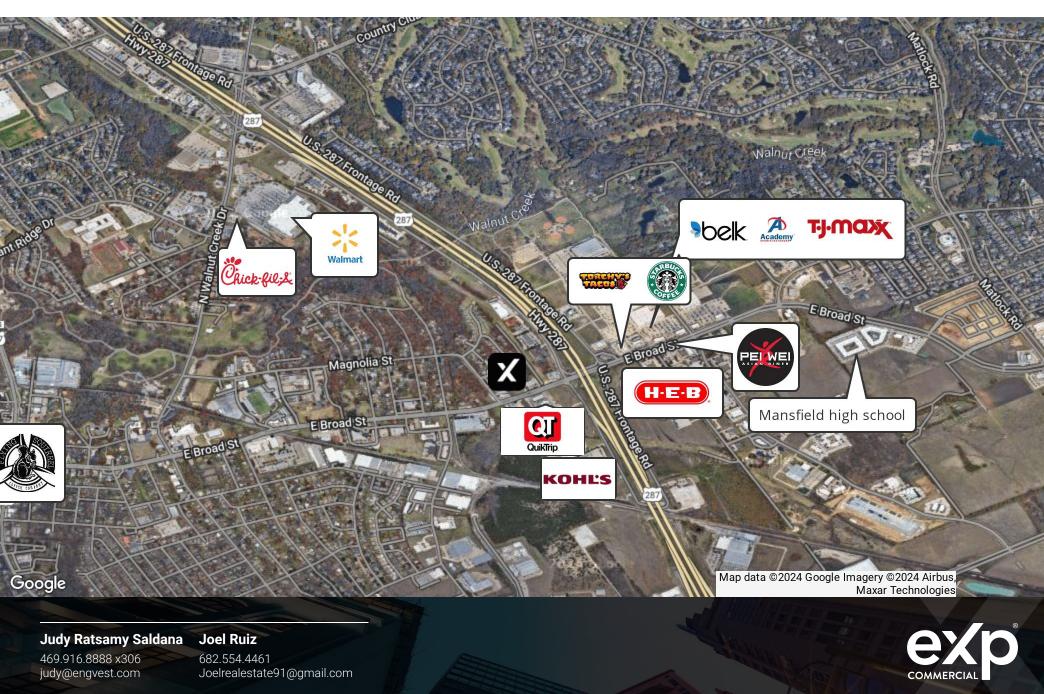

#### LOCATION DESCRIPTION

The property's close proximity to Highway 287 and its location on the main road of East Broad provides excellent accessibility and visibility for potential tenants or investors. This prime positioning ensures convenient commuting for employees and easy access for visitors, making it an attractive choice for businesses looking to establish a prominent presence in the area.