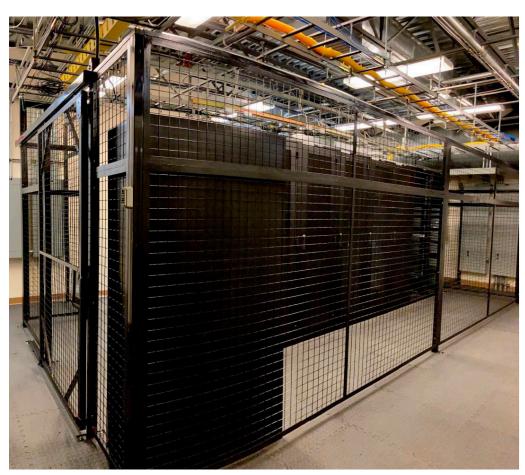

### **Eugene/Springfield Location**

- Rentable space for a single Forty-two (42) Unit Rack, up to Fifteen plus (15+) Racks
- Private cages available
- Tier 3 Internet Datacenter
- Lease terms on request based on size

### **Security**

- Security is monitored by a fully integrated digital security system.
- Access to the network infrastructure and datacenter is protected by camera, PIN, proximity card and biometric controls.