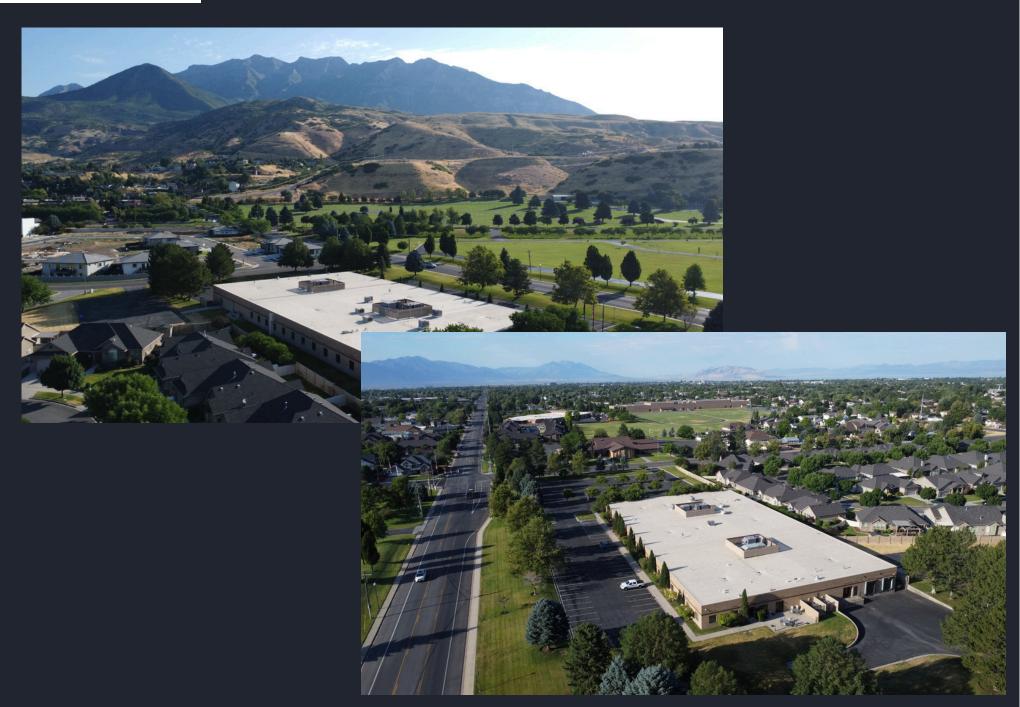

## **OREM OFFICE SPACE**

Welcome to an opportunity to lease between 10,000 to 30,000 SqFt, in a beautiful setting. The space comes with a large breakroom, gym, personal shower, outdoor seating, and abundant parking. Additionally – if you need to load/unload any product, your suite can come with 2 dock-high doors. The landlord can be flexible on which portion of space tenant leases. All this at an incredible direct-lease rate of \$13.50 Full-Service!





#### **PROPERTY HIGHLIGHTS**





- > Pricing: \$13.50 Full-Service Rate!!
- > 10,000 to 30,000 Square Feet (Approx)
- > Main Level Space
- > Flexible lease term
- > Flexible on how space is demised
- > Mix of offices and open space
- > 2 Dock-high doors
- > 5/1000 Parking
- > Outdoor seating
- > Gym
- > Showers
- > Mature Landscaping









































## **FLOORPLAN**





#### **AERIAL VIEW**





### **AERIAL VIEW**





# **CONTACT US TODAY FOR A PRIVATE TOUR!**

Kevin Ford - Kevin@Coreutah.com - 801-473-6519

Aaron Cook - Aaron@Coreutah.com - 801-787-7255





1201 N 800 E Orem Utah