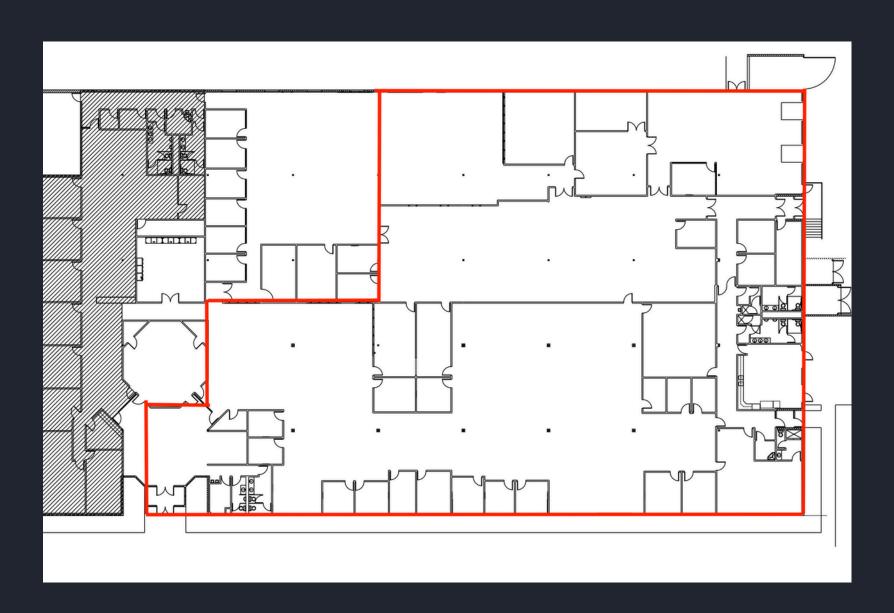

ease between 10,000 to 30,000 SqFt, in a beautiful setting. The space comes with a large breakroom, gym, personal shower, outdoor seating, and abundant parking. Additionally – if you need to load/unload any product, your suite can come with 2 dock-high doors. The landlord can be flexible on which portion of space tenant leases. All this at an incredible direct-lease rate of \$13.50 Full-Service!





#### **PROPERTY HIGHLIGHTS**





- > Pricing: \$13.50 Full-Service Rate!!
- > 10,000 to 30,000 Square Feet (Approx)
- > Main Level Space
- > Flexible lease term
- > Flexible on how space is demised
- > Mix of offices and open space
- > 2 Dock-high doors
- > 5/1000 Parking
- > Outdoor seating
- > Gym
- > Showers
- > Mature Landscaping









































## **FLOORPLAN**





#### **AERIAL VIEW**





### **AERIAL VIEW**





# **CONTACT US TODAY FOR A PRIVATE TOUR!**

Kevin Ford - Kevin@Coreutah.com - 801-473-6519

Aaron Cook - Aaron@Coreutah.com - 801-787-7255





1201 N 800 E Orem Utah