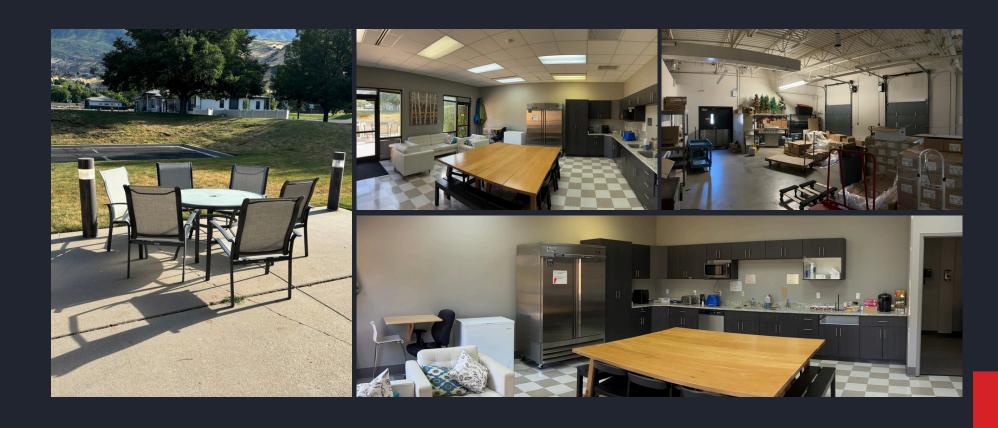

#### **OREM OFFICE SPACE**

Welcome to an opportunity to lease between 10,000 to 30,000 SqFt, in a beautiful setting. The space comes with a large breakroom, gym, personal shower, outdoor seating, and abundant parking. Additionally – if you need to load/unload any product, your suite can come with 2 dock-high doors. The landlord can be flexible on which portion of space tenant leases. All this at an incredible direct-lease rate of \$13.50 Full-Service!

#### **PROPERTY HIGHLIGHTS**

- > Pricing: \$13.50 Full-Service Rate!!
- > 10,000 to 30,000 Square Feet (Approx)
- > Main Level Space
- > Flexible lease term
- > Flexible on how space is demised
- > Mix of offices and open space
- > 2 Dock-high doors
- > 5/1000 Parking
- > Outdoor seating
- > Gym
- > Showers
- > Mature Landscaping