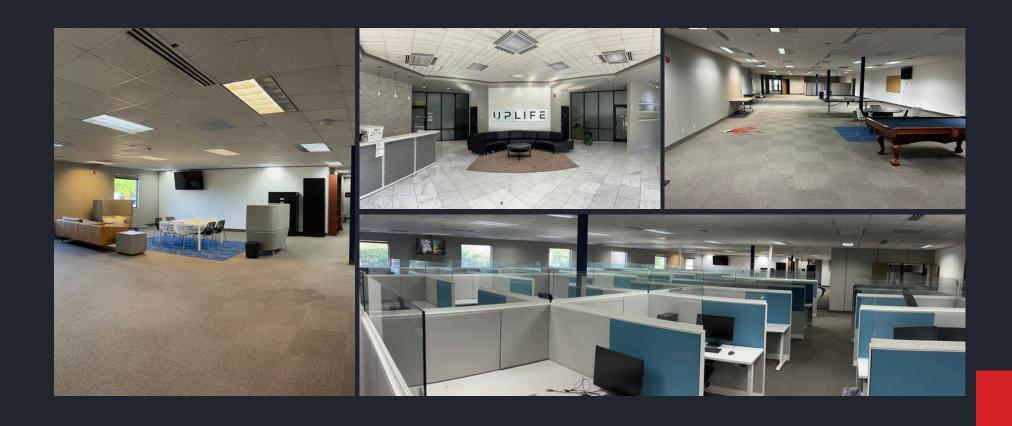

#### **OREM OFFICE SPACE**

Welcome to an opportunity to lease between 10,000 to 30,000 SqFt, in a beautiful setting. The space comes with a large breakroom, gym, personal shower, outdoor seating, and abundant parking. Additionally – if you need to load/unload any product, your suite can come with 2 dock-high doors. The landlord can be flexible on which portion of space tenant leases. All this at an incredible direct-lease rate of \$13.50 Full-Service!

#### **PROPERTY HIGHLIGHTS**

- > Pricing: \$13.50 Full-Service Rate!!
- > 10,000 to 30,000 Square Feet (Approx)
- > Main Level Space
- > Flexible lease term
- > Flexible on how space is demised
- > Mix of offices and open space
- > 2 Dock-high doors
- > 5/1000 Parking
- > Outdoor seating
- > Gym
- > Showers
- > Mature Landscaping