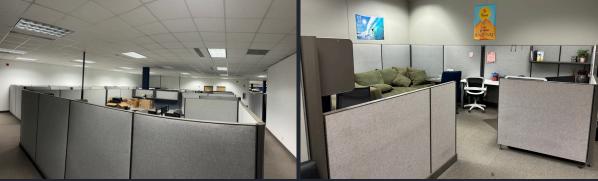

#### **OREM OFFICE SPACE**

Welcome to an opportunity to lease between 10,000 to 30,000 SqFt, in a beautiful setting. The space comes with a large breakroom, gym, personal shower, outdoor seating, and abundant parking. Additionally – if you need to load/unload any product, your suite can come with 2 dock-high doors. The landlord can be flexible on which portion of space tenant leases. All this at an incredible direct-lease rate of \$13.50 Full-Service!

#### **PROPERTY HIGHLIGHTS**

- > Pricing: \$13.50 Full-Service Rate!!
- > 10,000 to 30,000 Square Feet (Approx)
- > Main Level Space
- > Flexible lease term
- > Flexible on how space is demised
- > Mix of offices and open space
- > 2 Dock-high doors
- > 5/1000 Parking
- > Outdoor seating
- > Gym
- > Showers
- > Mature Landscaping