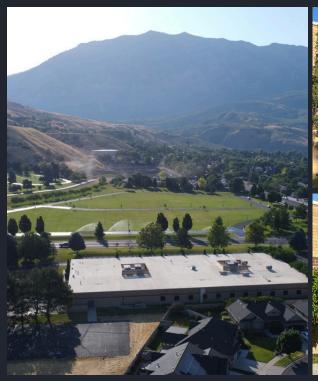

*OREM OFFICE SPACE**

Welcome to an opportunity to lease between 10,000 to 30,000 SqFt, in a beautiful setting. The space comes with a large breakroom, gym, personal shower, outdoor seating, and abundant parking. Additionally – if you need to load/unload any product, your suite can come with 2 dock-high doors. The landlord can be flexible on which portion of space tenant leases. All this at an incredible direct-lease rate of \$13.50 Full-Service!





#### **PROPERTY HIGHLIGHTS**





- > Pricing: \$13.50 Full-Service Rate!!
- > 10,000 to 30,000 Square Feet (Approx)
- > Main Level Space
- > Flexible lease term
- > Flexible on how space is demised
- > Mix of offices and open space
- > 2 Dock-high doors
- > 5/1000 Parking
- > Outdoor seating
- > Gym
- > Showers
- > Mature Landscaping









































## **FLOORPLAN**





#### **AERIAL VIEW**





### **AERIAL VIEW**





# **CONTACT US TODAY FOR A PRIVATE TOUR!**

Kevin Ford - Kevin@Coreutah.com - 801-473-6519

Aaron Cook - Aaron@Coreutah.com - 801-787-7255





1201 N 800 E Orem Utah