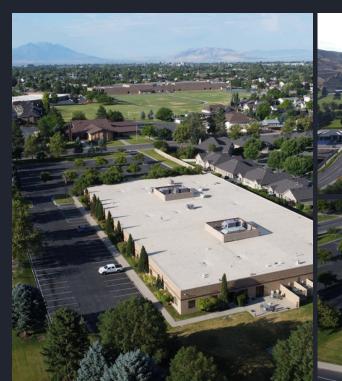

FICE SPACE**

Welcome to an opportunity to lease between 10,000 to 30,000 SqFt, in a beautiful setting. The space comes with a large breakroom, gym, personal shower, outdoor seating, and abundant parking. Additionally – if you need to load/unload any product, your suite can come with 2 dock-high doors. The landlord can be flexible on which portion of space tenant leases. All this at an incredible direct-lease rate of \$13.50 Full-Service!





#### **PROPERTY HIGHLIGHTS**





- > Pricing: \$13.50 Full-Service Rate!!
- > 10,000 to 30,000 Square Feet (Approx)
- > Main Level Space
- > Flexible lease term
- > Flexible on how space is demised
- > Mix of offices and open space
- > 2 Dock-high doors
- > 5/1000 Parking
- > Outdoor seating
- > Gym
- > Showers
- > Mature Landscaping









































## **FLOORPLAN**





#### **AERIAL VIEW**





### **AERIAL VIEW**





# **CONTACT US TODAY FOR A PRIVATE TOUR!**

Kevin Ford - Kevin@Coreutah.com - 801-473-6519

Aaron Cook - Aaron@Coreutah.com - 801-787-7255





1201 N 800 E Orem Utah