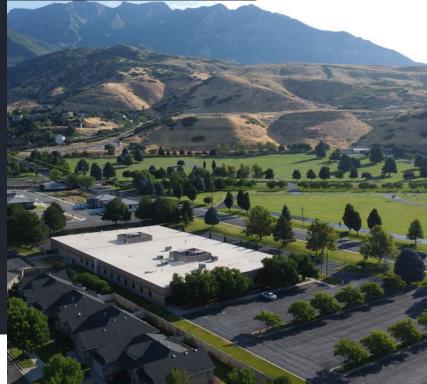

#### **OREM OFFICE SPACE**

Welcome to an opportunity to lease between 10,000 to 30,000 SqFt, in a beautiful setting. The space comes with a large breakroom, gym, personal shower, outdoor seating, and abundant parking. Additionally – if you need to load/unload any product, your suite can come with 2 dock-high doors. The landlord can be flexible on which portion of space tenant leases. All this at an incredible direct-lease rate of \$13.50 Full-Service!





#### **PROPERTY HIGHLIGHTS**





- > Pricing: \$13.50 Full-Service Rate!!
- > 10,000 to 30,000 Square Feet (Approx)
- > Main Level Space
- > Flexible lease term
- > Flexible on how space is demised
- > Mix of offices and open space
- > 2 Dock-high doors
- > 5/1000 Parking
- > Outdoor seating
- > Gym
- > Showers
- > Mature Landscaping









































## **FLOORPLAN**





#### **AERIAL VIEW**





### **AERIAL VIEW**





# **CONTACT US TODAY FOR A PRIVATE TOUR!**

Kevin Ford - Kevin@Coreutah.com - 801-473-6519

Aaron Cook - Aaron@Coreutah.com - 801-787-7255





1201 N 800 E Orem Utah