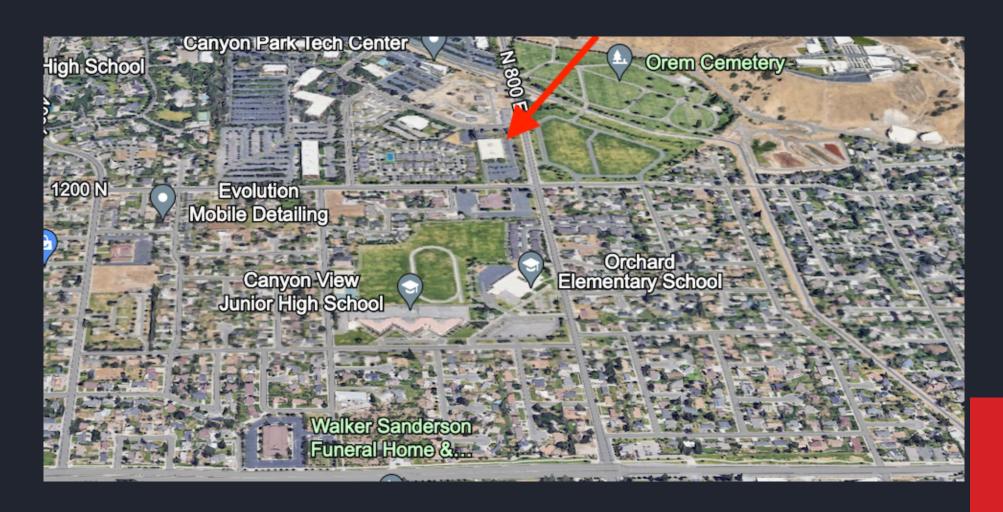

000 SqFt, in a beautiful setting. The space comes with a large breakroom, gym, personal shower, outdoor seating, and abundant parking. Additionally – if you need to load/unload any product, your suite can come with 2 dock-high doors. The landlord can be flexible on which portion of space tenant leases. All this at an incredible direct-lease rate of \$13.50 Full-Service!





#### **PROPERTY HIGHLIGHTS**





- > Pricing: \$13.50 Full-Service Rate!!
- > 10,000 to 30,000 Square Feet (Approx)
- > Main Level Space
- > Flexible lease term
- > Flexible on how space is demised
- > Mix of offices and open space
- > 2 Dock-high doors
- > 5/1000 Parking
- > Outdoor seating
- > Gym
- > Showers
- > Mature Landscaping









































## **FLOORPLAN**





#### **AERIAL VIEW**





### **AERIAL VIEW**





# **CONTACT US TODAY FOR A PRIVATE TOUR!**

Kevin Ford - Kevin@Coreutah.com - 801-473-6519

Aaron Cook - Aaron@Coreutah.com - 801-787-7255





1201 N 800 E Orem Utah