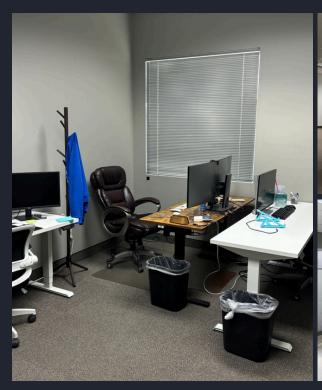

#### **OREM OFFICE SPACE**

Welcome to an opportunity to lease between 10,000 to 30,000 SqFt, in a beautiful setting. The space comes with a large breakroom, gym, personal shower, outdoor seating, and abundant parking. Additionally – if you need to load/unload any product, your suite can come with 2 dock-high doors. The landlord can be flexible on which portion of space tenant leases. All this at an incredible direct-lease rate of \$13.50 Full-Service!

#### **PROPERTY HIGHLIGHTS**

- > Pricing: \$13.50 Full-Service Rate!!
- > 10,000 to 30,000 Square Feet (Approx)
- > Main Level Space
- > Flexible lease term
- > Flexible on how space is demised
- > Mix of offices and open space
- > 2 Dock-high doors
- > 5/1000 Parking
- > Outdoor seating
- > Gym
- > Showers
- > Mature Landscaping