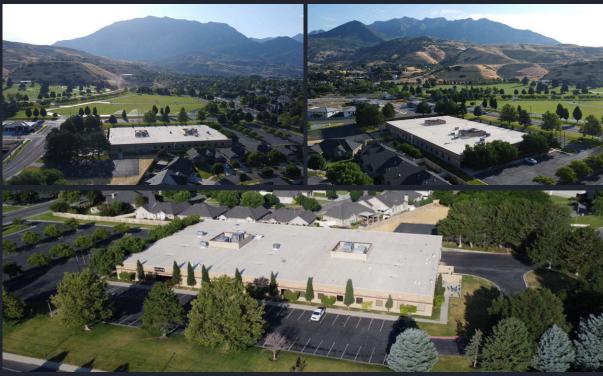

CE SPACE**

Welcome to an opportunity to lease between 10,000 to 30,000 SqFt, in a beautiful setting. The space comes with a large breakroom, gym, personal shower, outdoor seating, and abundant parking. Additionally – if you need to load/unload any product, your suite can come with 2 dock-high doors. The landlord can be flexible on which portion of space tenant leases. All this at an incredible direct-lease rate of \$13.50 Full-Service!





#### **PROPERTY HIGHLIGHTS**





- > Pricing: \$13.50 Full-Service Rate!!
- > 10,000 to 30,000 Square Feet (Approx)
- > Main Level Space
- > Flexible lease term
- > Flexible on how space is demised
- > Mix of offices and open space
- > 2 Dock-high doors
- > 5/1000 Parking
- > Outdoor seating
- > Gym
- > Showers
- > Mature Landscaping









































## **FLOORPLAN**





#### **AERIAL VIEW**





### **AERIAL VIEW**





# **CONTACT US TODAY FOR A PRIVATE TOUR!**

Kevin Ford - Kevin@Coreutah.com - 801-473-6519

Aaron Cook - Aaron@Coreutah.com - 801-787-7255





1201 N 800 E Orem Utah