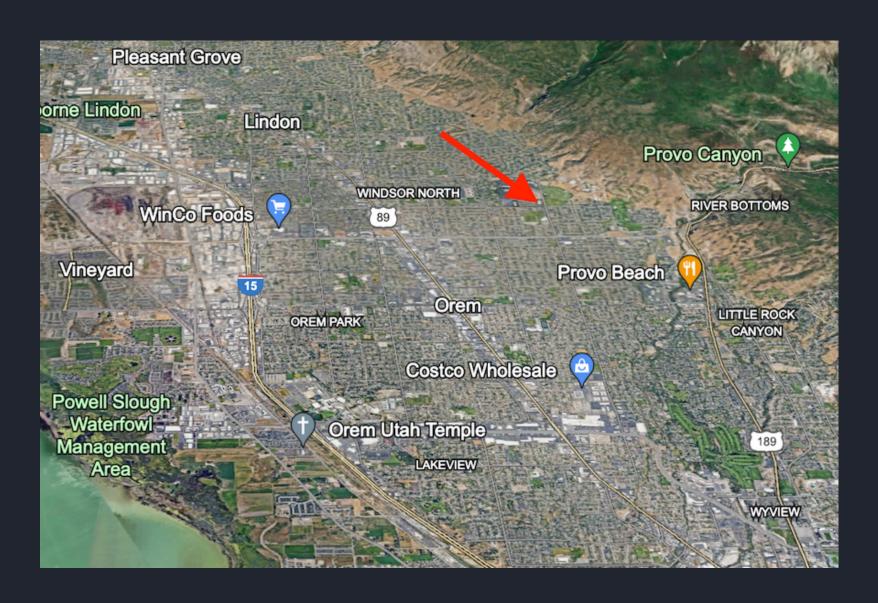

setting. The space comes with a large breakroom, gym, personal shower, outdoor seating, and abundant parking. Additionally – if you need to load/unload any product, your suite can come with 2 dock-high doors. The landlord can be flexible on which portion of space tenant leases. All this at an incredible direct-lease rate of \$13.50 Full-Service!





#### **PROPERTY HIGHLIGHTS**





- > Pricing: \$13.50 Full-Service Rate!!
- > 10,000 to 30,000 Square Feet (Approx)
- > Main Level Space
- > Flexible lease term
- > Flexible on how space is demised
- > Mix of offices and open space
- > 2 Dock-high doors
- > 5/1000 Parking
- > Outdoor seating
- > Gym
- > Showers
- > Mature Landscaping









































## **FLOORPLAN**





#### **AERIAL VIEW**





### **AERIAL VIEW**





# **CONTACT US TODAY FOR A PRIVATE TOUR!**

Kevin Ford - Kevin@Coreutah.com - 801-473-6519

Aaron Cook - Aaron@Coreutah.com - 801-787-7255





1201 N 800 E Orem Utah