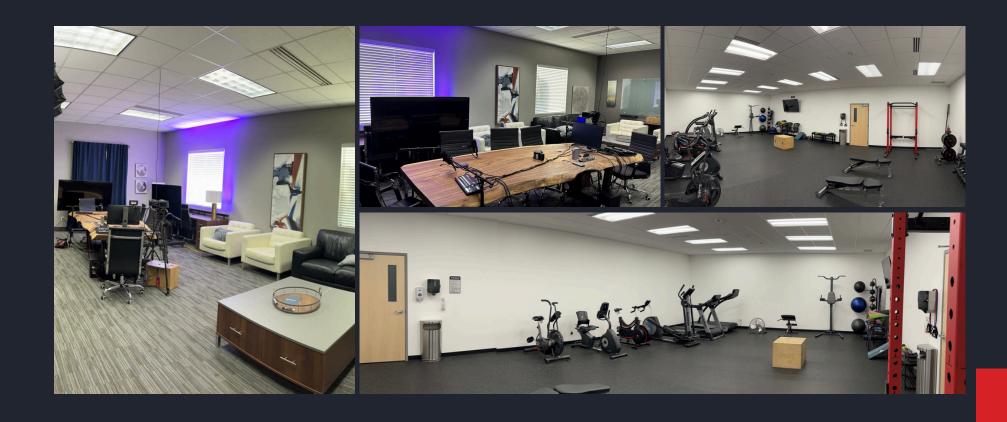

#### **OREM OFFICE SPACE**

Welcome to an opportunity to lease between 10,000 to 30,000 SqFt, in a beautiful setting. The space comes with a large breakroom, gym, personal shower, outdoor seating, and abundant parking. Additionally – if you need to load/unload any product, your suite can come with 2 dock-high doors. The landlord can be flexible on which portion of space tenant leases. All this at an incredible direct-lease rate of \$13.50 Full-Service!

#### **PROPERTY HIGHLIGHTS**

- > Pricing: \$13.50 Full-Service Rate!!
- > 10,000 to 30,000 Square Feet (Approx)
- > Main Level Space
- > Flexible lease term
- > Flexible on how space is demised
- > Mix of offices and open space
- > 2 Dock-high doors
- > 5/1000 Parking
- > Outdoor seating
- > Gym
- > Showers
- > Mature Landscaping