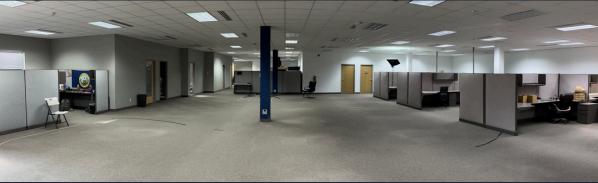

#### **OREM OFFICE SPACE**

Welcome to an opportunity to lease between 10,000 to 30,000 SqFt, in a beautiful setting. The space comes with a large breakroom, gym, personal shower, outdoor seating, and abundant parking. Additionally – if you need to load/unload any product, your suite can come with 2 dock-high doors. The landlord can be flexible on which portion of space tenant leases. All this at an incredible direct-lease rate of \$13.50 Full-Service!

#### **PROPERTY HIGHLIGHTS**

- > Pricing: \$13.50 Full-Service Rate!!
- > 10,000 to 30,000 Square Feet (Approx)
- > Main Level Space
- > Flexible lease term
- > Flexible on how space is demised
- > Mix of offices and open space
- > 2 Dock-high doors
- > 5/1000 Parking
- > Outdoor seating
- > Gym
- > Showers
- > Mature Landscaping