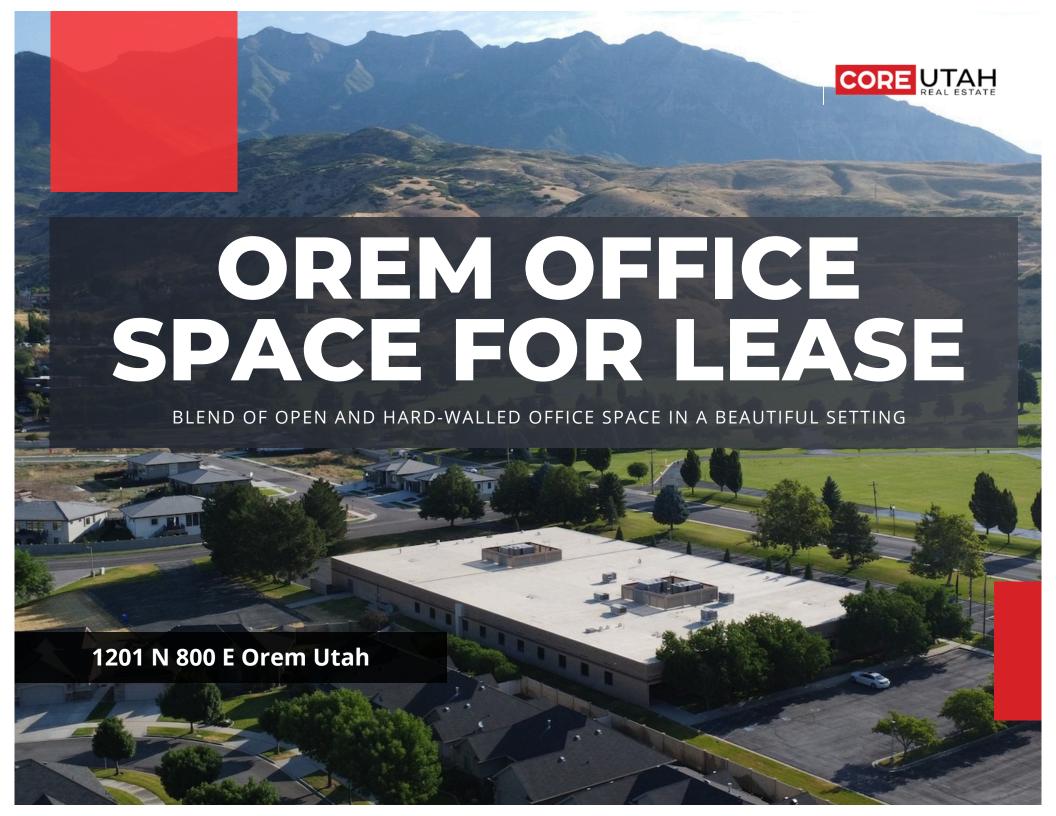

#### **OREM OFFICE SPACE**

Welcome to an opportunity to lease between 10,000 to 30,000 SqFt, in a beautiful setting. The space comes with a large breakroom, gym, personal shower, outdoor seating, and abundant parking. Additionally – if you need to load/unload any product, your suite can come with 2 dock-high doors. The landlord can be flexible on which portion of space tenant leases. All this at an incredible direct-lease rate of \$13.50 Full-Service!

#### **AERIAL VIEW**

### **AERIAL VIEW**