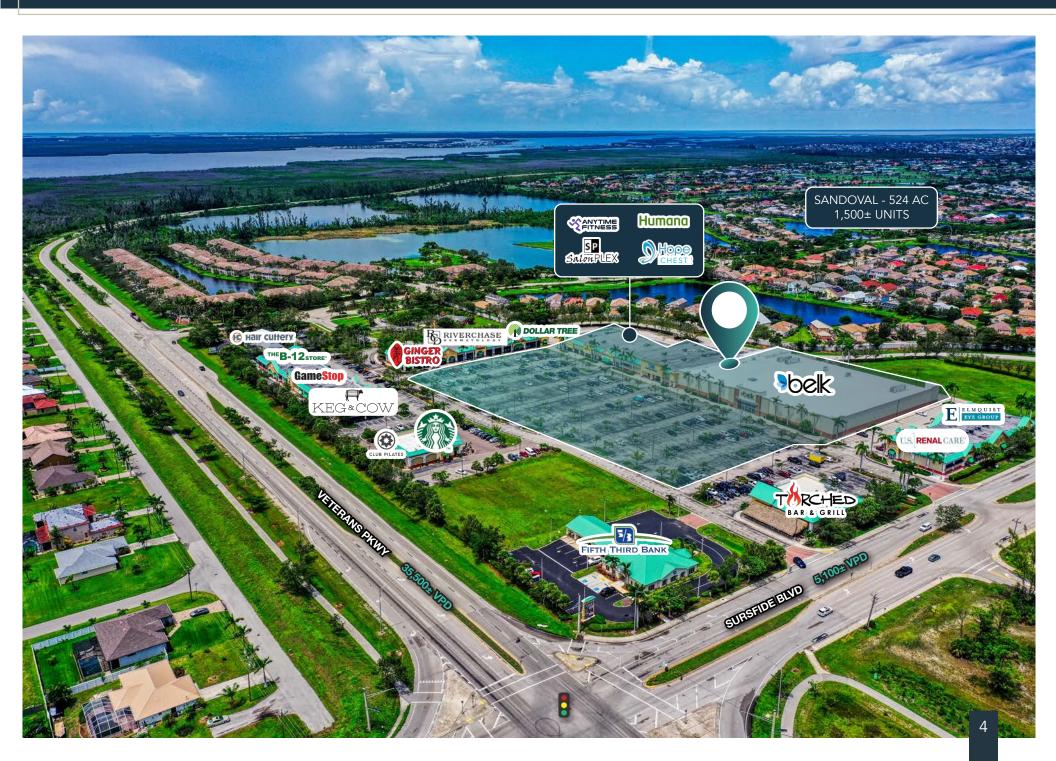

### **PROPERTY SPECIFICATIONS**

| ADDRESS        | 2354 Surfside Blvd, Cape Coral, FL 33991                                 |  |  |  |
|----------------|--------------------------------------------------------------------------|--|--|--|
| BUILDING       | 117,566± SF                                                              |  |  |  |
| RETAIL TYPE    | Retail (Community Center)                                                |  |  |  |
| OCCUPANCY      | 100% (5 Tenants)                                                         |  |  |  |
| ACREAGE        | 8.26± AC                                                                 |  |  |  |
| YEAR BUILT     | 2007                                                                     |  |  |  |
| PARKING        | Surface - 547 Spaces                                                     |  |  |  |
| TENANTS        | Belk, Hope Chest, Anytime Fitness, SalonPlex, Island<br>Doctors (Humana) |  |  |  |
| TRAFFIC COUNTS | Veterans Pkwy: 35,500± VPD & Surfside Blvd: 5,100± VPD                   |  |  |  |

### HIGHLIGHTS:

- Strong location in high growth, Cape Coral market, ranked third on Forbes 2023 Best Places to live in
   Florida based on data including home affordability, healthy employment, and population growth.
- Strategically positioned on signalized intersection at the corner of Veterans Pkwy and Surfside Blvd.
- Protected owner basis with asking price below \$140/sf and average rents below \$10/sf.
- Great mix of national and regional brands/uses.
- 100% Leased with long-term leases running through 2027, 2028, 2029.
- Belk Extension: Belk agreed to extend their base term by 2.5 years showing their commitment to the center.