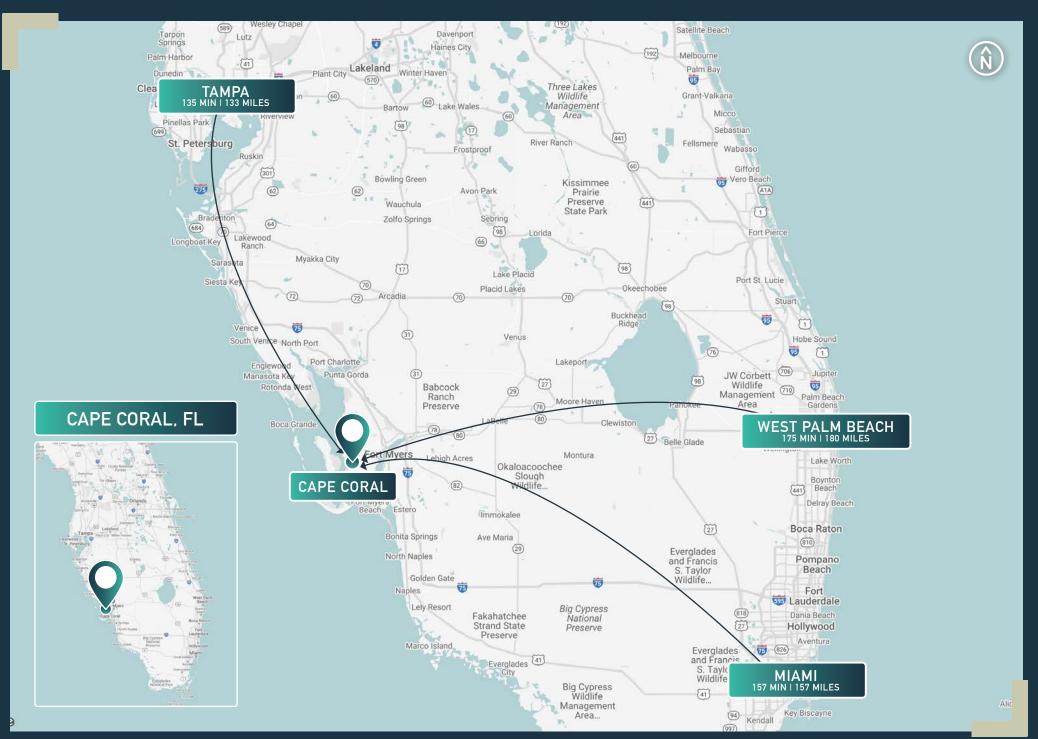

### **REGIONAL LOCATION**

# CAPE CORAL IS THE 4TH FASTEST GROWING CITY IN THE UNITED STATES AMONG CITIES WITH A MINIMUM POPULATION OF 100,000.

### CAPE CORAL, FLORIDA

Cape Coral is a city located in Lee County, Florida, United States, on the Gulf of Mexico. Founded in 1957 and developed as a planned community, the city's population has grown to 194,016 as of the 2020 Census, a rise of 26% from the 2010 Census, making it the 117th most populous city in the United States. With an area of 120 square miles, Cape Coral is the largest city between Tampa and Miami in both population and area. It is the largest and principal city in the Cape Coral – Fort Myers, Florida Metropolitan Statistical Area. The city has over 400 mi of navigable waterways, more than any other city on earth.