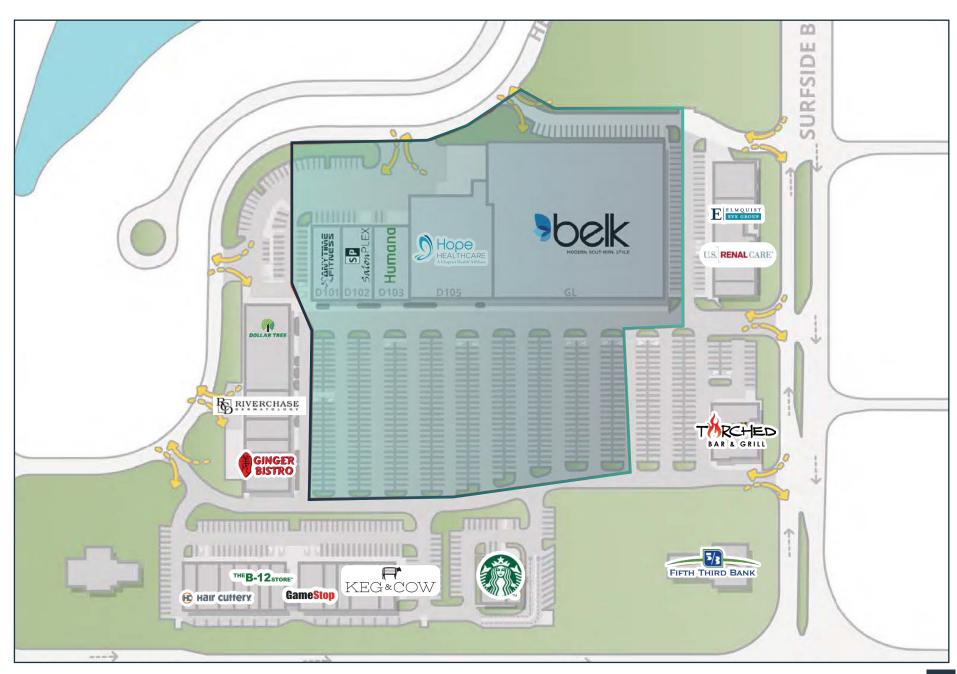

### **PROPERTY SPECIFICATIONS**

| ADDRESS        | 2354 Surfside Blvd, Cape Coral, FL 33991                                 |  |  |  |
|----------------|--------------------------------------------------------------------------|--|--|--|
| BUILDING       | 117,566± SF                                                              |  |  |  |
| RETAIL TYPE    | Retail (Community Center)                                                |  |  |  |
| OCCUPANCY      | 100% (5 Tenants)                                                         |  |  |  |
| ACREAGE        | 8.26± AC                                                                 |  |  |  |
| YEAR BUILT     | 2007                                                                     |  |  |  |
| PARKING        | Surface - 547 Spaces                                                     |  |  |  |
| TENANTS        | Belk, Hope Chest, Anytime Fitness, SalonPlex, Island<br>Doctors (Humana) |  |  |  |
| TRAFFIC COUNTS | Veterans Pkwy: 35,500± VPD & Surfside Blvd: 5,100± VPD                   |  |  |  |

### SHOPS AT SURFSIDE