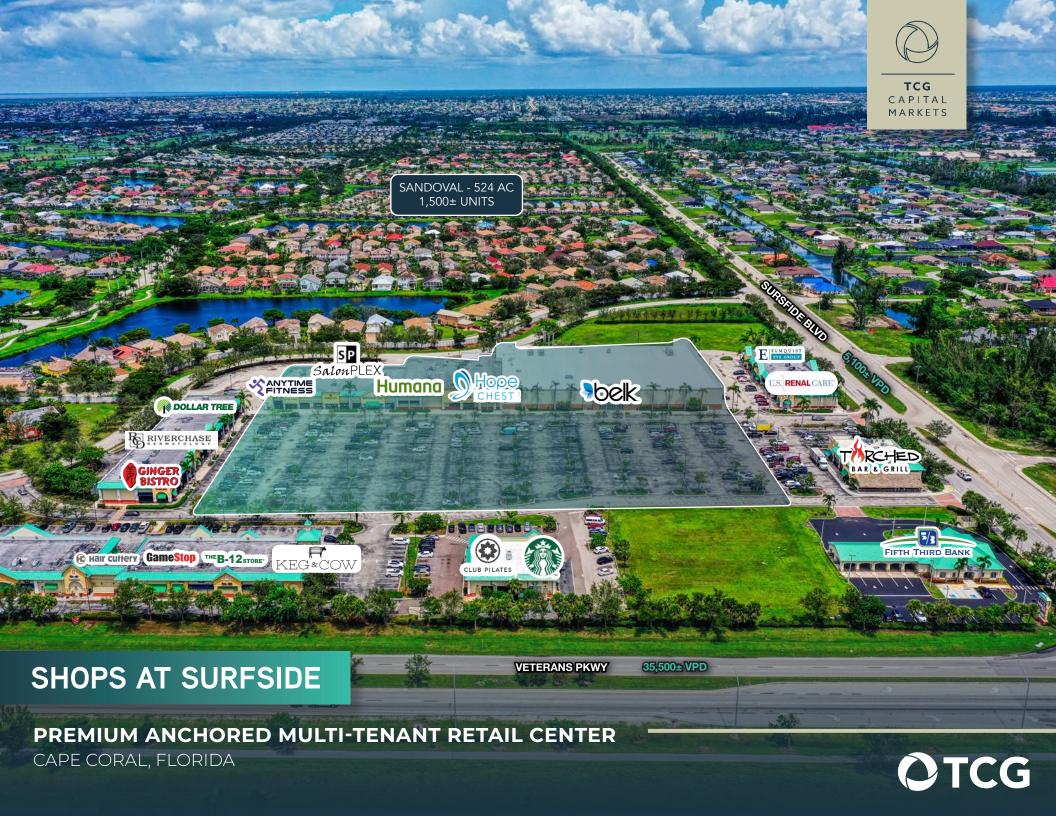

### **PROPERTY SPECIFICATIONS**

| ADDRESS        | 2354 Surfside Blvd, Cape Coral, FL 33991                                 |  |  |  |
|----------------|--------------------------------------------------------------------------|--|--|--|
| BUILDING       | 117,566± SF                                                              |  |  |  |
| RETAIL TYPE    | Retail (Community Center)                                                |  |  |  |
| OCCUPANCY      | 100% (5 Tenants)                                                         |  |  |  |
| ACREAGE        | 8.26± AC                                                                 |  |  |  |
| YEAR BUILT     | 2007                                                                     |  |  |  |
| PARKING        | Surface - 547 Spaces                                                     |  |  |  |
| TENANTS        | Belk, Hope Chest, Anytime Fitness, SalonPlex, Island<br>Doctors (Humana) |  |  |  |
| TRAFFIC COUNTS | Veterans Pkwy: 35,500± VPD & Surfside Blvd: 5,100± VPD                   |  |  |  |

### HIGHLIGHTS:

- Strong location in high growth, Cape Coral market, ranked third on Forbes 2023 Best Places to live in
   Florida based on data including home affordability, healthy employment, and population growth.
- Strategically positioned on signalized intersection at the corner of Veterans Pkwy and Surfside Blvd.
- Protected owner basis with asking price below \$140/sf and average rents below \$10/sf.
- Great mix of national and regional brands/uses.
- 100% Leased with long-term leases running through 2027, 2028, 2029.
- Belk Extension: Belk agreed to extend their base term by 2.5 years showing their commitment to the center.

### SHOPS AT SURFSIDE