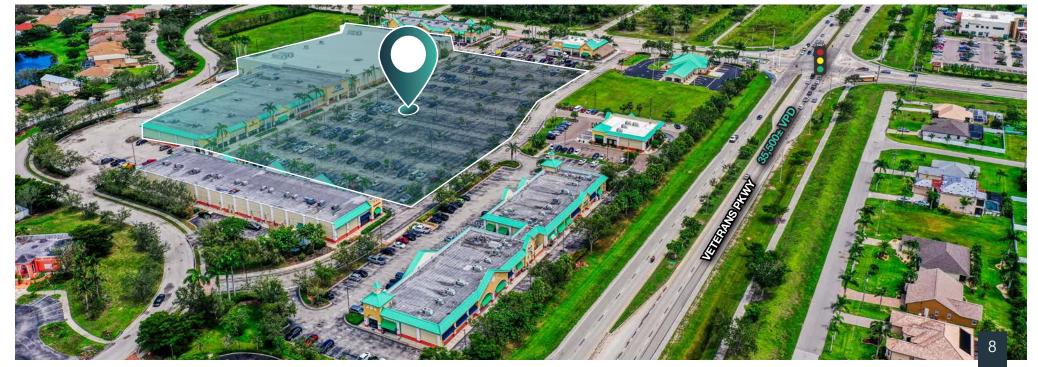

### **PROPERTY SPECIFICATIONS**

| ADDRESS        | 2354 Surfside Blvd, Cape Coral, FL 33991                                 |  |  |  |
|----------------|--------------------------------------------------------------------------|--|--|--|
| BUILDING       | 117,566± SF                                                              |  |  |  |
| RETAIL TYPE    | Retail (Community Center)                                                |  |  |  |
| OCCUPANCY      | 100% (5 Tenants)                                                         |  |  |  |
| ACREAGE        | 8.26± AC                                                                 |  |  |  |
| YEAR BUILT     | 2007                                                                     |  |  |  |
| PARKING        | Surface - 547 Spaces                                                     |  |  |  |
| TENANTS        | Belk, Hope Chest, Anytime Fitness, SalonPlex, Island<br>Doctors (Humana) |  |  |  |
| TRAFFIC COUNTS | Veterans Pkwy: 35,500± VPD & Surfside Blvd: 5,100± VPD                   |  |  |  |