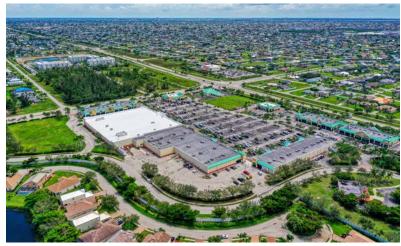

### **PROPERTY SPECIFICATIONS**

| ADDRESS        | 2354 Surfside Blvd, Cape Coral, FL 33991                                 |  |  |  |
|----------------|--------------------------------------------------------------------------|--|--|--|
| BUILDING       | 117,566± SF                                                              |  |  |  |
| RETAIL TYPE    | Retail (Community Center)                                                |  |  |  |
| OCCUPANCY      | 100% (5 Tenants)                                                         |  |  |  |
| ACREAGE        | 8.26± AC                                                                 |  |  |  |
| YEAR BUILT     | 2007                                                                     |  |  |  |
| PARKING        | Surface - 547 Spaces                                                     |  |  |  |
| TENANTS        | Belk, Hope Chest, Anytime Fitness, SalonPlex, Island<br>Doctors (Humana) |  |  |  |
| TRAFFIC COUNTS | Veterans Pkwy: 35,500± VPD & Surfside Blvd: 5,100± VPD                   |  |  |  |

### SHOPS AT SURFSIDE