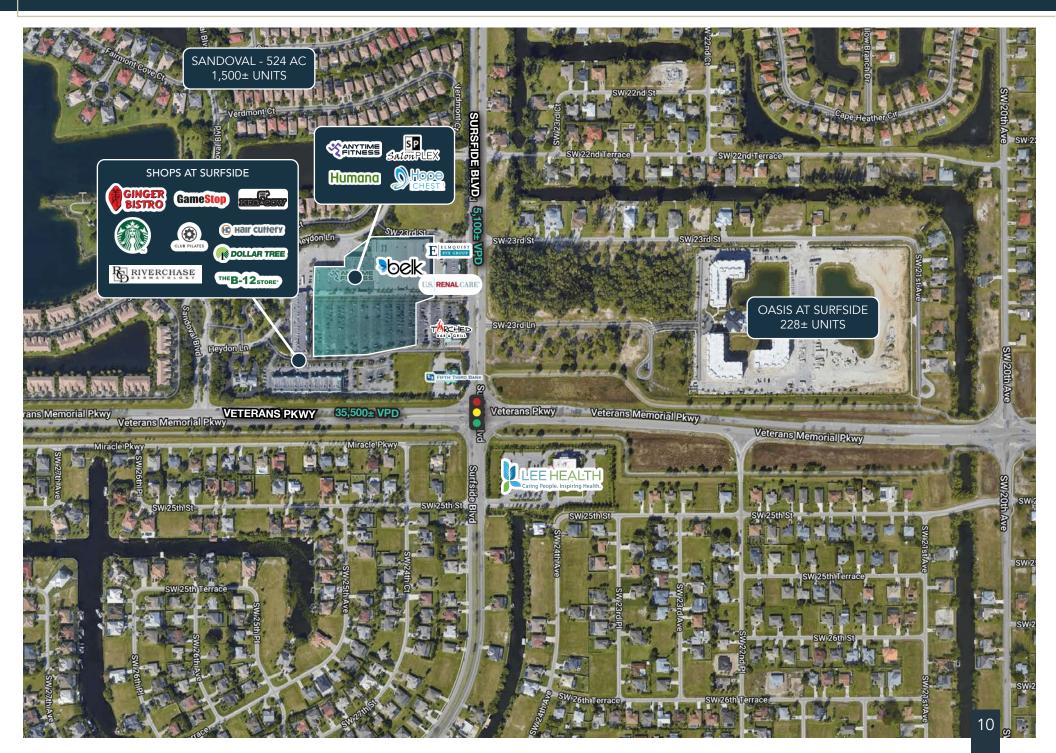

### **PROPERTY SPECIFICATIONS**

| ADDRESS        | 2354 Surfside Blvd, Cape Coral, FL 33991                                 |  |  |  |
|----------------|--------------------------------------------------------------------------|--|--|--|
| BUILDING       | 117,566± SF                                                              |  |  |  |
| RETAIL TYPE    | Retail (Community Center)                                                |  |  |  |
| OCCUPANCY      | 100% (5 Tenants)                                                         |  |  |  |
| ACREAGE        | 8.26± AC                                                                 |  |  |  |
| YEAR BUILT     | 2007                                                                     |  |  |  |
| PARKING        | Surface - 547 Spaces                                                     |  |  |  |
| TENANTS        | Belk, Hope Chest, Anytime Fitness, SalonPlex, Island<br>Doctors (Humana) |  |  |  |
| TRAFFIC COUNTS | Veterans Pkwy: 35,500± VPD & Surfside Blvd: 5,100± VPD                   |  |  |  |

### SHOPS AT SURFSIDE