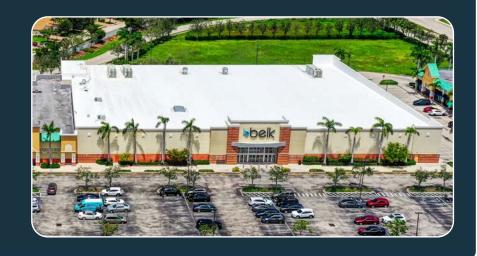

# **OFFERING SUMMARY**

### **PROPERTY SPECIFICATIONS**

| ADDRESS        | 2354 Surfside Blvd, Cape Coral, FL 33991                                 |  |  |  |
|----------------|--------------------------------------------------------------------------|--|--|--|
| BUILDING       | 117,566± SF                                                              |  |  |  |
| RETAIL TYPE    | Retail (Community Center)                                                |  |  |  |
| OCCUPANCY      | 100% (5 Tenants)                                                         |  |  |  |
| ACREAGE        | 8.26± AC                                                                 |  |  |  |
| YEAR BUILT     | 2007                                                                     |  |  |  |
| PARKING        | Surface - 547 Spaces                                                     |  |  |  |
| TENANTS        | Belk, Hope Chest, Anytime Fitness, SalonPlex, Island<br>Doctors (Humana) |  |  |  |
| TRAFFIC COUNTS | Veterans Pkwy: 35,500± VPD & Surfside Blvd: 5,100± VPD                   |  |  |  |