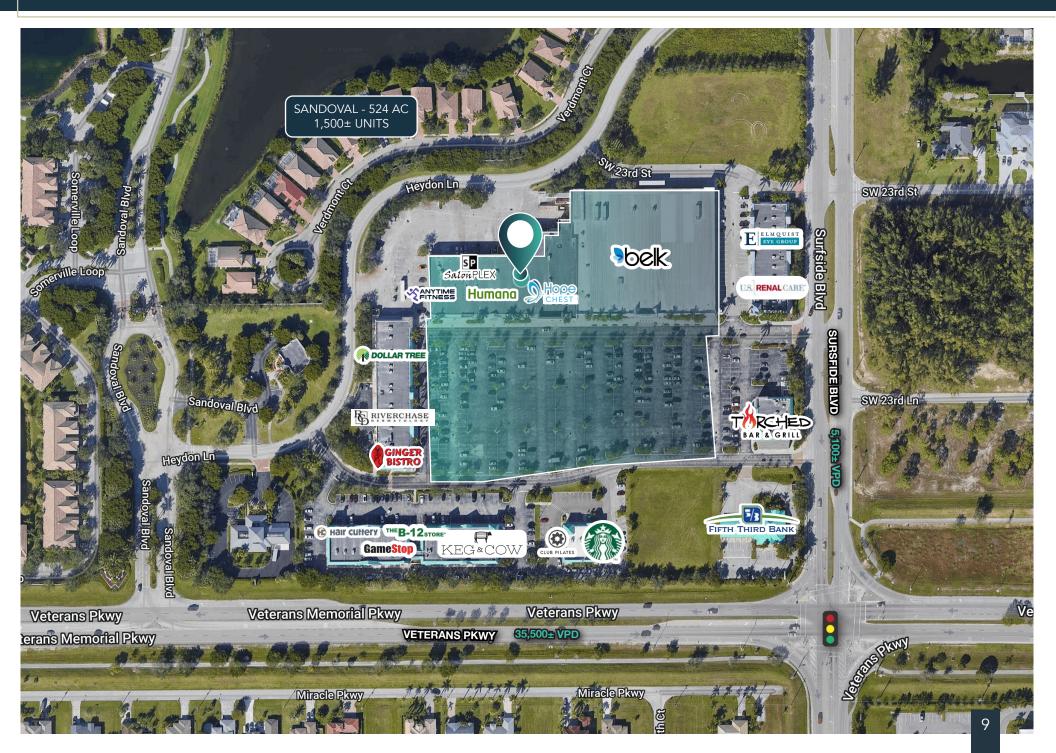

### **PROPERTY SPECIFICATIONS**

| ADDRESS        | 2354 Surfside Blvd, Cape Coral, FL 33991                                 |  |  |  |
|----------------|--------------------------------------------------------------------------|--|--|--|
| BUILDING       | 117,566± SF                                                              |  |  |  |
| RETAIL TYPE    | Retail (Community Center)                                                |  |  |  |
| OCCUPANCY      | 100% (5 Tenants)                                                         |  |  |  |
| ACREAGE        | 8.26± AC                                                                 |  |  |  |
| YEAR BUILT     | 2007                                                                     |  |  |  |
| PARKING        | Surface - 547 Spaces                                                     |  |  |  |
| TENANTS        | Belk, Hope Chest, Anytime Fitness, SalonPlex, Island<br>Doctors (Humana) |  |  |  |
| TRAFFIC COUNTS | Veterans Pkwy: 35,500± VPD & Surfside Blvd: 5,100± VPD                   |  |  |  |

### SHOPS AT SURFSIDE