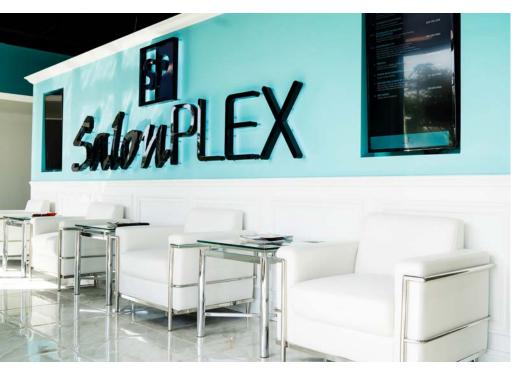

Suite D-102

| GLA                  | 6,121 SF               |  |  |  |
|----------------------|------------------------|--|--|--|
| BASE TERM            | 8-Years                |  |  |  |
| BASE TERM EXPIRATION | June 30th, 2028        |  |  |  |
| BASE RENT            | \$19.77 psf            |  |  |  |
| ANNUAL RENT          | \$121,043.00           |  |  |  |
| OPTIONS              | Two (2) 5-Year Options |  |  |  |
| INCREASES            | 3% annual increases    |  |  |  |

### SALONPLEX

www.salonplex.net

**Industry:** Hairdressers (Personal Services)

**Founded: 2014** 

**Head Quarters:** Fort Myers, FL **Number of Locations:** 8

### **BRAND INFO**

SalonPLEX, founded in 2017, is a large complex of mini-salons or "salon suites" under one roof. Each privately owned, the concept allows beauty professionals to own their own salon free of many of the expensive financial investments of starting a business. SalonPLEX currently operates eight (8) locations throughout SWFL, in Cape Coral, Fort Myers, and Bonita Springs.