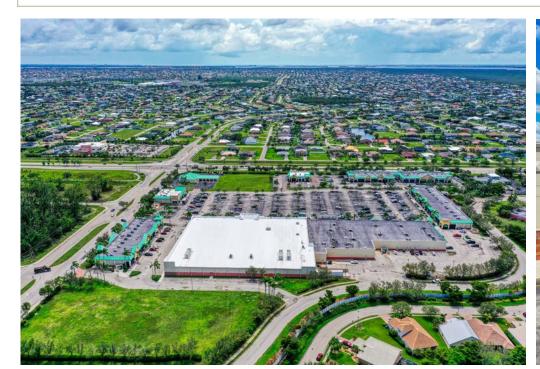

### **REGIONAL LOCATION**

# CAPE CORAL IS THE 4TH FASTEST GROWING CITY IN THE UNITED STATES AMONG CITIES WITH A MINIMUM POPULATION OF 100,000.