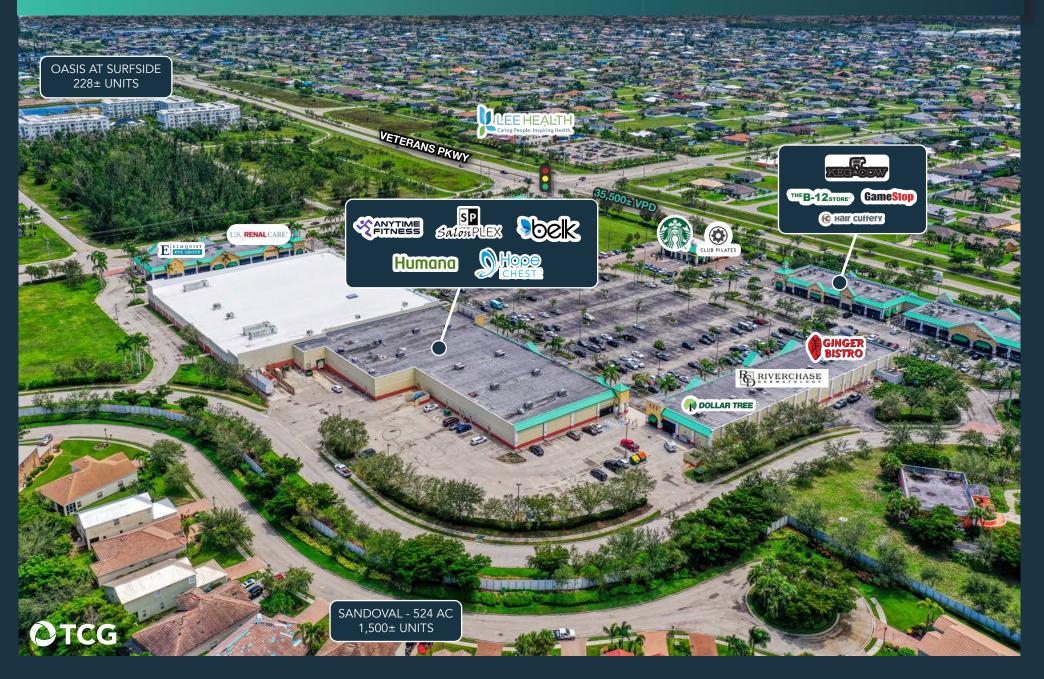

### **PROPERTY SPECIFICATIONS**

| ADDRESS        | 2354 Surfside Blvd, Cape Coral, FL 33991                                 |  |  |  |
|----------------|--------------------------------------------------------------------------|--|--|--|
| BUILDING       | 117,566± SF                                                              |  |  |  |
| RETAIL TYPE    | Retail (Community Center)                                                |  |  |  |
| OCCUPANCY      | 100% (5 Tenants)                                                         |  |  |  |
| ACREAGE        | 8.26± AC                                                                 |  |  |  |
| YEAR BUILT     | 2007                                                                     |  |  |  |
| PARKING        | Surface - 547 Spaces                                                     |  |  |  |
| TENANTS        | Belk, Hope Chest, Anytime Fitness, SalonPlex, Island<br>Doctors (Humana) |  |  |  |
| TRAFFIC COUNTS | Veterans Pkwy: 35,500± VPD & Surfside Blvd: 5,100± VPD                   |  |  |  |

### HIGHLIGHTS:

- Strong location in high growth, Cape Coral market, ranked third on Forbes 2023 Best Places to live in
   Florida based on data including home affordability, healthy employment, and population growth.
- Strategically positioned on signalized intersection at the corner of Veterans Pkwy and Surfside Blvd.
- Protected owner basis with asking price below \$140/sf and average rents below \$10/sf.
- Great mix of national and regional brands/uses.
- 100% Leased with long-term leases running through 2027, 2028, 2029.
- Belk Extension: Belk agreed to extend their base term by 2.5 years showing their commitment to the center.

### SHOPS AT SURFSIDE