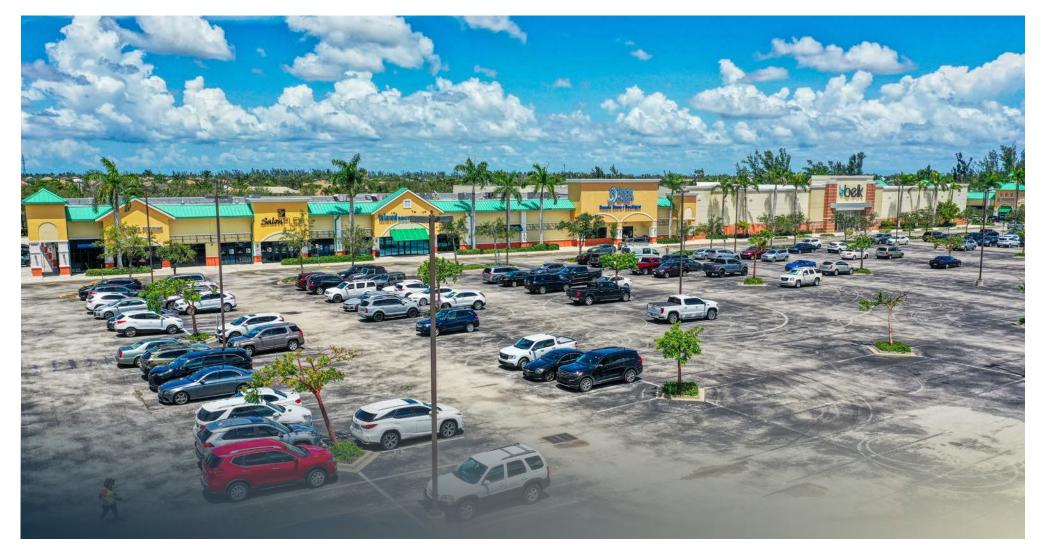

### **PROPERTY SPECIFICATIONS**

| ADDRESS        | 2354 Surfside Blvd, Cape Coral, FL 33991                                 |  |  |  |
|----------------|--------------------------------------------------------------------------|--|--|--|
| BUILDING       | 117,566± SF                                                              |  |  |  |
| RETAIL TYPE    | Retail (Community Center)                                                |  |  |  |
| OCCUPANCY      | 100% (5 Tenants)                                                         |  |  |  |
| ACREAGE        | 8.26± AC                                                                 |  |  |  |
| YEAR BUILT     | 2007                                                                     |  |  |  |
| PARKING        | Surface - 547 Spaces                                                     |  |  |  |
| TENANTS        | Belk, Hope Chest, Anytime Fitness, SalonPlex, Island<br>Doctors (Humana) |  |  |  |
| TRAFFIC COUNTS | Veterans Pkwy: 35,500± VPD & Surfside Blvd: 5,100± VPD                   |  |  |  |

### SHOPS AT SURFSIDE