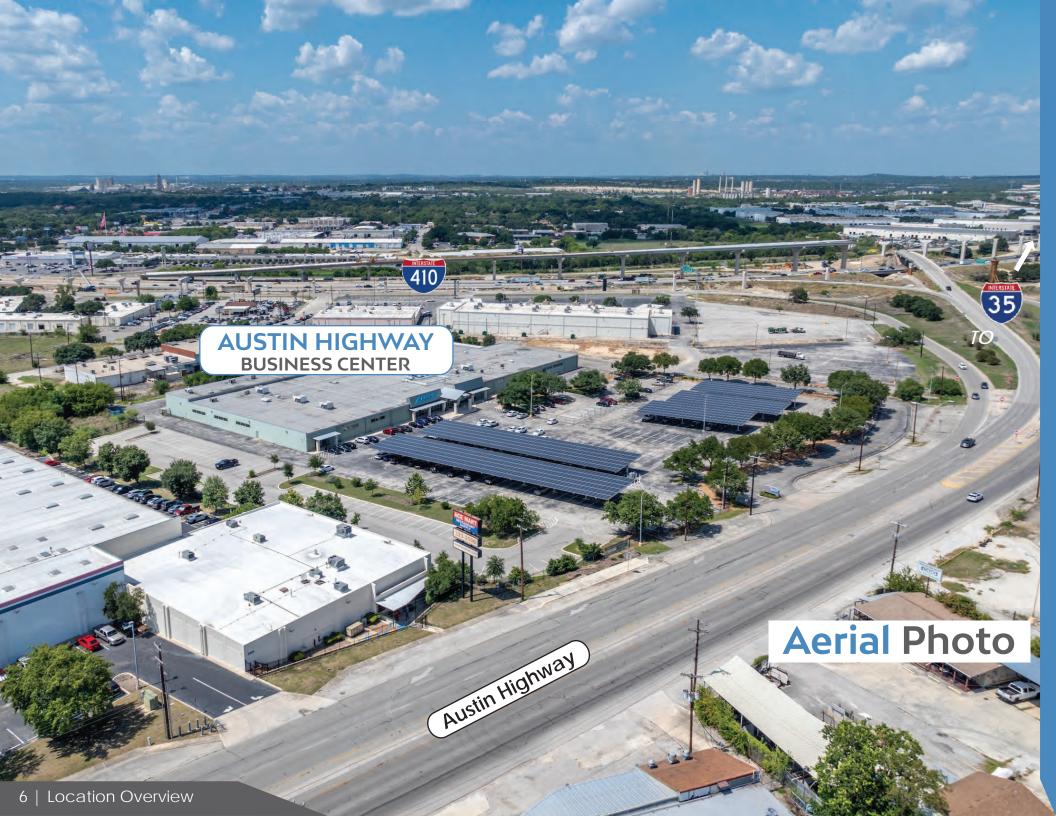

#### LOCATION

Austin Highway Business Center is located in the North East sub-market of San Antonio near the intersection of Austin Highway and Loop 410. This location provides great access to Austin Highway, IH-35 and Loop 410 and is a mere 9 minutes from the San Antonio International Airport and 15 minutes from Downtown San Antonio. The site provides ease of access to all areas of San Antonio via Loop 410. The area is surrounded by multiple neighborhoods, apartment complexes and retail centers and is within close proximity to public transportation.