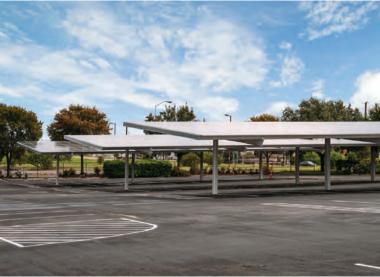

#### **PROPERTY**

Austin Highway Business Center is a 83,740 SF energy star certified single story office building that was built in 1977. Worth & Associates purchased the building in 2019 and made extensive renovations to the building including a modernized front entry and building lobby, added new paint, carpet, roof skylights and exterior wall windows and put in 162 solar covered carports with electric car charging station. The building is 83% leased to Goodwill Industries and Arrive Logistics. Goodwill Industries leases 42,227 SF and Arrive Logistics leases 27,578 SF. As of 10/1/2024, the in place Net Operating Income at Austin Highway Business Center will be \$1,078,722.