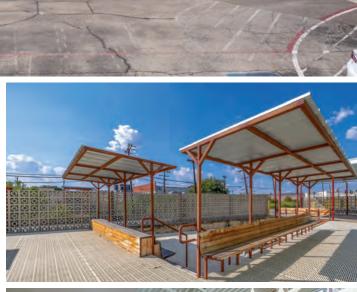

#### **PROPERTY**

Austin Highway Business Center is a 83,740 SF energy star certified single story office building that was built in 1977. Worth & Associates purchased the building in 2019 and made extensive renovations to the building including a modernized front entry and building lobby, added new paint, carpet, roof skylights and exterior wall windows and put in 162 solar covered carports with electric car charging station. The building is 83% leased to Goodwill Industries and Arrive Logistics. Goodwill Industries leases 42,227 SF and Arrive Logistics leases 27,578 SF. As of 10/1/2024, the in place Net Operating Income at Austin Highway Business Center will be \$1,078,722.