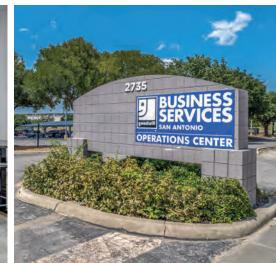

#### **PROPERTY**

Austin Highway Business Center is a 83,740 SF energy star certified single story office building that was built in 1977. Worth & Associates purchased the building in 2019 and made extensive renovations to the building including a modernized front entry and building lobby, added new paint, carpet, roof skylights and exterior wall windows and put in 162 solar covered carports with electric car charging station. The building is 83% leased to Goodwill Industries and Arrive Logistics. Goodwill Industries leases 42,227 SF and Arrive Logistics leases 27,578 SF. As of 10/1/2024, the in place Net Operating Income at Austin Highway Business Center will be \$1,078,722.