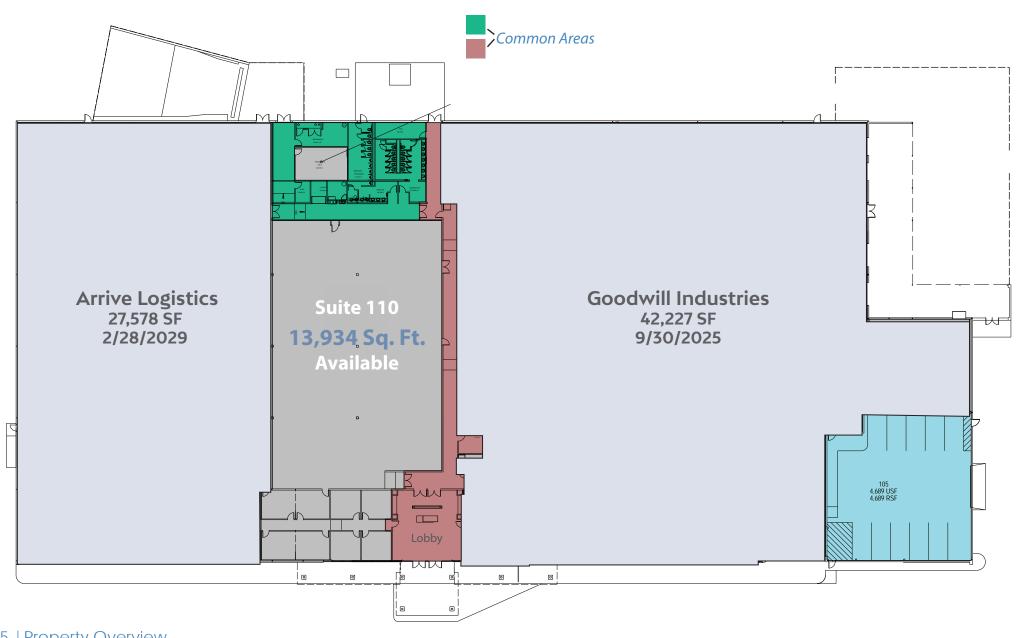

## **Austin Highway Business Center Floor Plan**

#### **PROPERTY**

Austin Highway Business Center is a 83,740 SF energy star certified single story office building that was built in 1977. Worth & Associates purchased the building in 2019 and made extensive renovations to the building including a modernized front entry and building lobby, added new paint, carpet, roof skylights and exterior wall windows and put in 162 solar covered carports with electric car charging station. The building is 83% leased to Goodwill Industries and Arrive Logistics. Goodwill Industries leases 42,227 SF and Arrive Logistics leases 27,578 SF. As of 10/1/2024, the in place Net Operating Income at Austin Highway Business Center will be \$1,078,722.