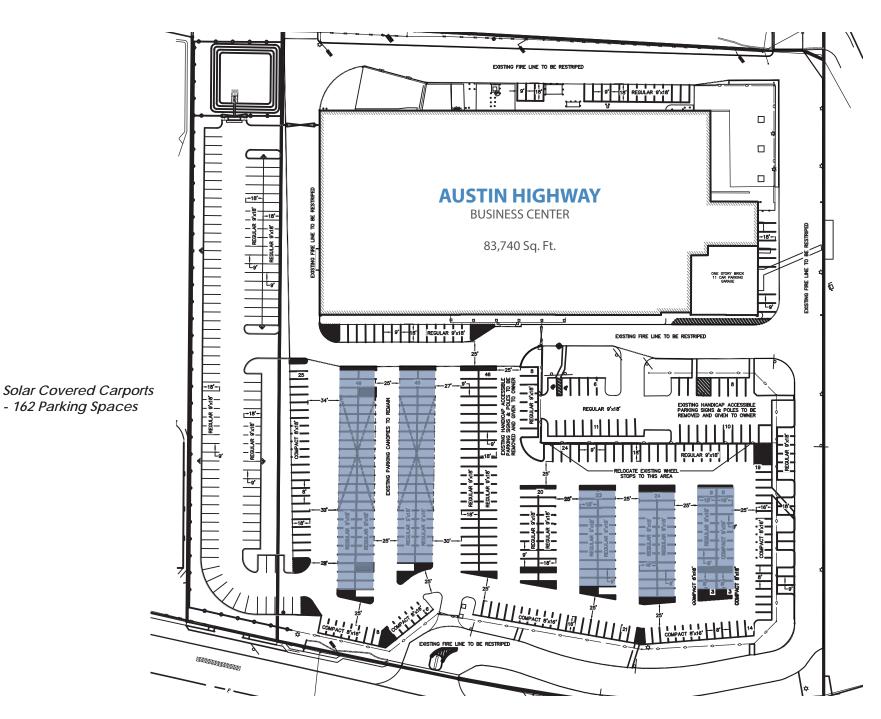

reat access to Austin Highway, IH-35 and Loop 410 and is a mere 9 minutes from the San Antonio International Airport and 15 minutes from Downtown San Antonio. The site provides ease of access to all areas of San Antonio via Loop 410. The area is surrounded by multiple neighborhoods, apartment complexes and retail centers and is within close proximity to public transportation.

#### **DEMOGRAPHICS**

The total population within a 5 mile radius of Austin Highway Business Center is 274,000 which possess a 96% employment rate. The average income for this area is \$95,807 which includes 66% of the population earning over \$50,000 per year. This area boasts a total employment count of 146,000 and a total of over 11,500 businesses.

















# **Austin Highway Business Center Site Plan**



## **Austin Highway Business Center Floor Plan**







### For More Information on Austin Highway Business Center CONTACT:

Rick Littleton 210.805.3380 rickl@worthsa.com



Lukin King 210.805.3322 lukink@worthsa.com