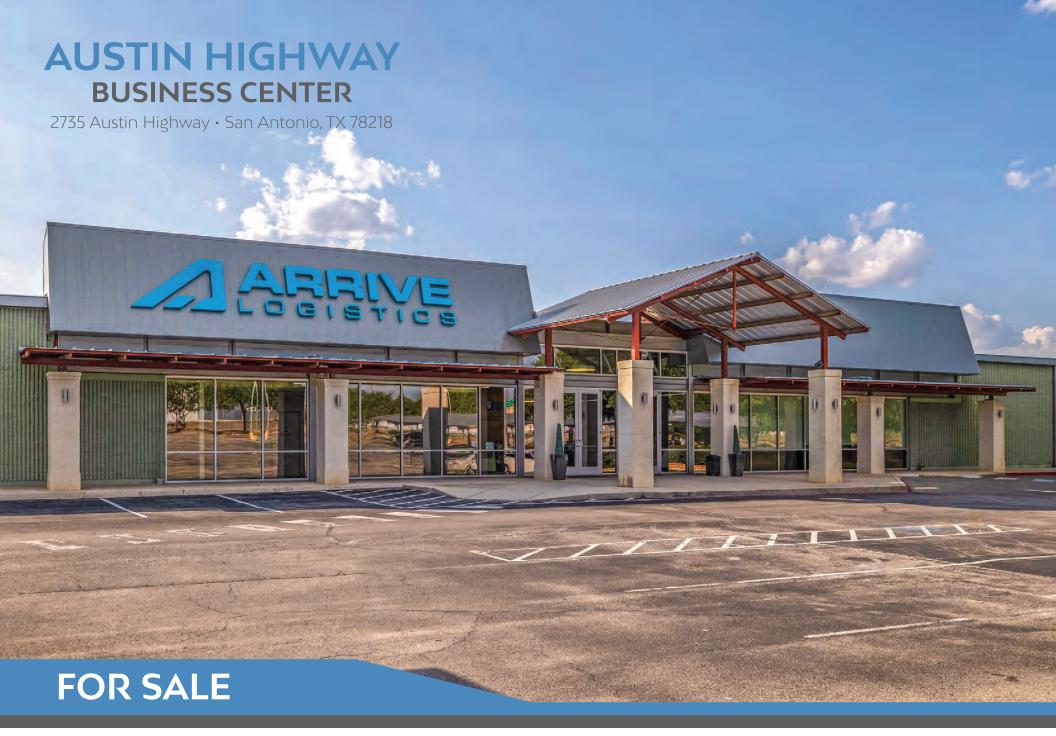

#### **PROPERTY**

Austin Highway Business Center is a 83,740 SF energy star certified single story office building that was built in 1977. Worth & Associates purchased the building in 2019 and made extensive renovations to the building including a modernized front entry and building lobby, added new paint, carpet, roof skylights and exterior wall windows and put in 162 solar covered carports with electric car charging station. The building is 83% leased to Goodwill Industries and Arrive Logistics. Goodwill Industries leases 42,227 SF and Arrive Logistics leases 27,578 SF. As of 10/1/2024, the in place Net Operating Income at Austin Highway Business Center will be \$1,078,722.

#### LOCATION

Austin Highway Business Center is located in the North East sub-market of San Antonio near the intersection of Austin Highway and Loop 410. This location provides great access to Austin Highway, IH-35 and Loop 410 and is a mere 9 minutes from the San Antonio International Airport and 15 minutes from Downtown San Antonio. The site provides ease of access to all areas of San Antonio via Loop 410. The area is surrounded by multiple neighborhoods, apartment complexes and retail centers and is within close proximity to public transportation.