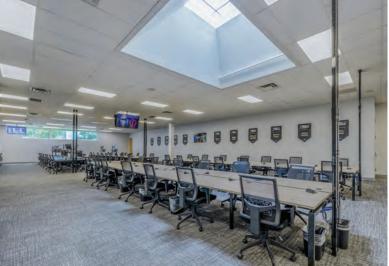

#### **PROPERTY**

Austin Highway Business Center is a 83,740 SF energy star certified single story office building that was built in 1977. Worth & Associates purchased the building in 2019 and made extensive renovations to the building including a modernized front entry and building lobby, added new paint, carpet, roof skylights and exterior wall windows and put in 162 solar covered carports with electric car charging station. The building is 83% leased to Goodwill Industries and Arrive Logistics. Goodwill Industries leases 42,227 SF and Arrive Logistics leases 27,578 SF. As of 10/1/2024, the in place Net Operating Income at Austin Highway Business Center will be \$1,078,722.