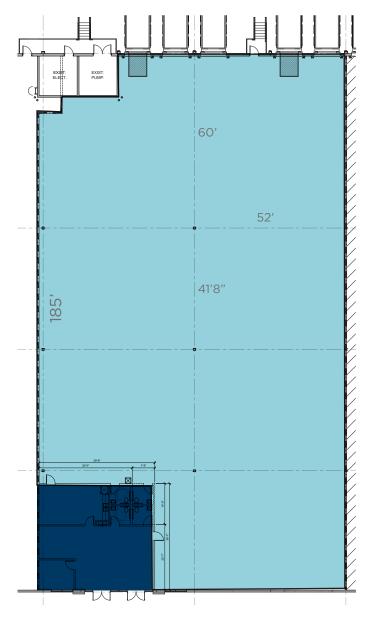

#### 19,181 SF AVAILABLE

#### 1,400 SF OFFICE

### **BUILDING 2 - 220 ACCOLADE AVE**

| BUILDING SIZE:   | 89,967 SF                            |
|------------------|--------------------------------------|
| SUITE SIZE:      | 19,181 SF                            |
| OFFICE SIZE:     | 1,400 SF                             |
| CEILING HEIGHT:  | 28'                                  |
| COLUMN SPACING:  | 41'8" x 52' Typical<br>60' Speed Bay |
| SPRINKLERS:      | ESFR                                 |
| DOCK DOORS:      | 5 (9'x10')                           |
| AUTO PARKING:    | 82 Auto                              |
| TRAILER PARKING: | 76 (Shared)                          |