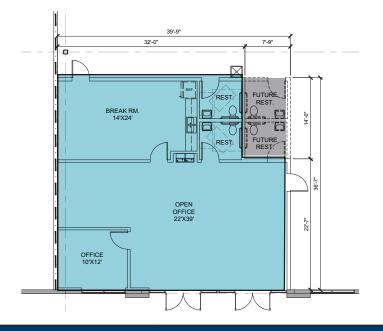

# LEGEND

### FOR LEASE 19,181 SF

## IDEAL LOCATION FOR LOCAL, REGIONAL AND NATIONAL DISTRIBUTION

POINT Logistics Crossing

Legend Point Logistics Crossing is located in fast growing north St. Johns County. The beautiful Class-A industrial park is the middle of one of Florida's major population growth areas and has access to ±1.3 million consumers within a 30 minute drive, making it the ideal location for last mile distribution.

- New St. Johns County Warehouse
- First Generation Space
- Beautiful Park-like Campus
- Just Minutes to I-95 Access
- St. Johns County is Designated Foreign Trade Zone 64



### FOR LEASE

#### 19,181 SF AVAILABLE



#### 1,400 SF OFFICE



### **BUILDING 2 - 220 ACCOLADE AVE**

| BUILDING SIZE:   | 89,967 SF                            |
|------------------|--------------------------------------|
| SUITE SIZE:      | 19,181 SF                            |
| OFFICE SIZE:     | 1,400 SF                             |
| CEILING HEIGHT:  | 28'                                  |
| COLUMN SPACING:  | 41'8" x 52' Typical<br>60' Speed Bay |
| SPRINKLERS:      | ESFR                                 |
| DOCK DOORS:      | 5 (9'x10')                           |
| AUTO PARKING:    | 82 Auto                              |
| TRAILER PARKING: | 76 (Shared)                          |

#### **CONTACT INFORMATION:**

TYLER NEWMAN Executive Managing Director +1 904 380 8336 tyler.newman@cushwake.com

JACOB HORSLEY Executive Managing Director +