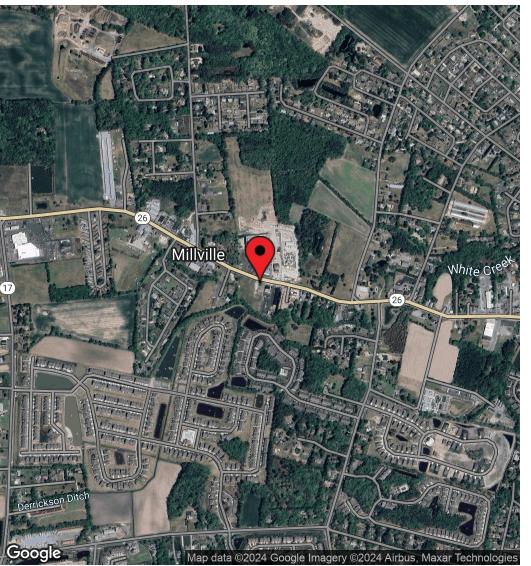

## 536 ATLANTIC AVENUE, MILLVILLE, DE 19970

#### **PROPERTY DESCRIPTION**

**CONSTRUCTION HAS COMMENCED!** Millville Square is a new neighborhood retail shopping center consisting of +/-25,545 SF located on eastbound Atlantic Avenue (Route 26) in Millville, DE. The project consists of 3 buildings, two being 7,860 SF and one 9,825 SF with 68 total parking spaces and landscaped area. Each 7,860 SF building will house four +/-1,956 SF retail units and the 9,825 SF building will house five +/-1,956 units for a total of 13 rentable units. Millville Square sits on 2.43 acres and is zoned C-1, Town Center Commercial with the Town of Millville.

536 Atlantic Avenue Millville, DE 19970