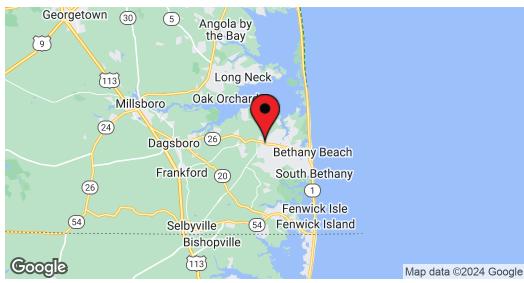

### 536 Atlantic Avenue Millville, DE 19970

| TRAVEL TIMES            | MINUTES | MILES |
|-------------------------|---------|-------|
| To Bethany Beach        | 9       | 3.5   |
| To Route 113, Millsboro | 13      | 8     |
| To Fenwick Island       | 15      | 9     |
| To Dewey Beach          | 20      | 14    |