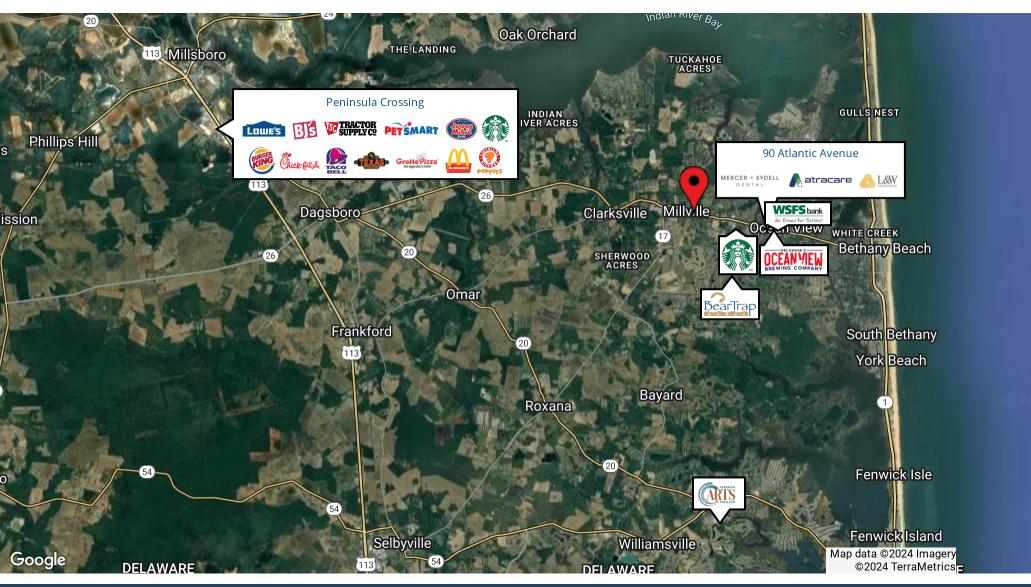

### 536 Atlantic Avenue Millville, DE 19970

| TRAVEL TIMES            | MINUTES | MILES |
|-------------------------|---------|-------|
| To Bethany Beach        | 9       | 3.5   |
| To Route 113, Millsboro | 13      | 8     |
| To Fenwick Island       | 15      | 9     |
| To Dewey Beach          | 20      | 14    |