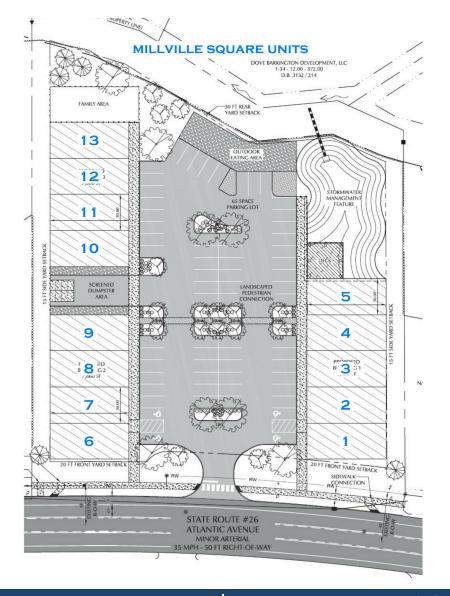

#### **PROPERTY DESCRIPTION**

**CONSTRUCTION HAS COMMENCED!** Millville Square is a new neighborhood retail shopping center consisting of +/-25,545 SF located on eastbound Atlantic Avenue (Route 26) in Millville, DE. The project consists of 3 buildings, two being 7,860 SF and one 9,825 SF with 68 total parking spaces and landscaped area. Each 7,860 SF building will house four +/-1,956 SF retail units and the 9,825 SF building will house five +/-1,956 units for a total of 13 rentable units. Millville Square sits on 2.43 acres and is zoned C-1, Town Center Commercial with the Town of Millville.

#### **PROPERTY DETAILS**

- Available: 1,956 SF units (can be combined)
  - > Units 1-5 Delivery Date: Early October 2024 (as v-box)
  - > Units 6-13 Delivery Date: Early November 2024 (as v-box)
- Lease Rate: From \$28/SF, NNN
- CAM estimated to be \$4.00/SF Year 1
- Space will be delivered as a Vanilla Shell per Landlord Workletter