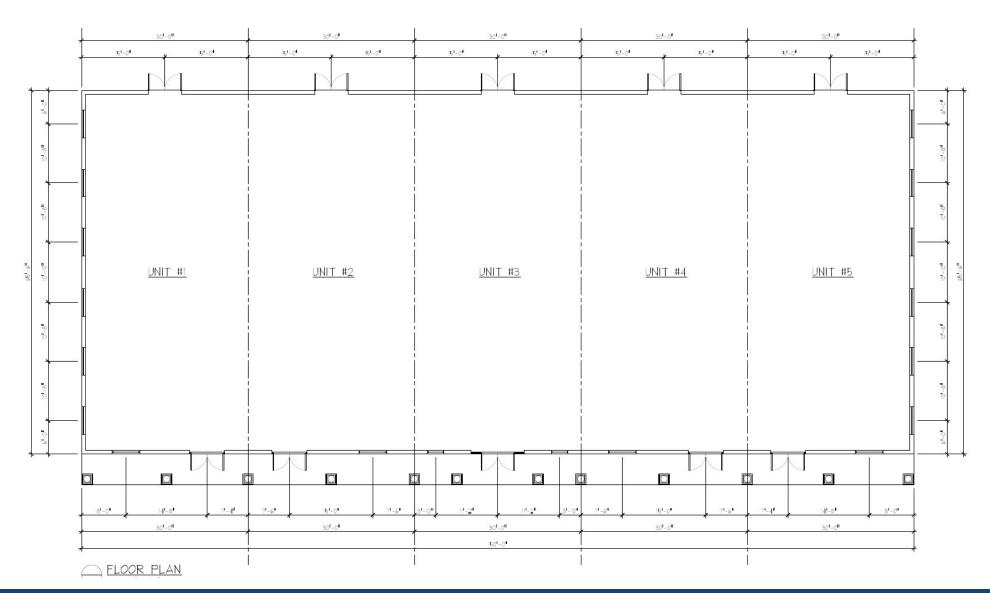

#### **PROPERTY DESCRIPTION**

**CONSTRUCTION HAS COMMENCED!** Millville Square is a new neighborhood retail shopping center consisting of +/-25,545 SF located on eastbound Atlantic Avenue (Route 26) in Millville, DE. The project consists of 3 buildings, two being 7,860 SF and one 9,825 SF with 68 total parking spaces and landscaped area. Each 7,860 SF building will house four +/-1,956 SF retail units and the 9,825 SF building will house five +/-1,956 units for a total of 13 rentable units. Millville Square sits on 2.43 acres and is zoned C-1, Town Center Commercial with the Town of Millville.

#### **PROPERTY DETAILS**

- Available: 1,956 SF units (can be combined)
  - > Units 1-5 Delivery Date: Early October 2024 (as v-box)
  - > Units 6-13 Delivery Date: Early November 2024 (as v-box)
- Lease Rate: From \$28/SF, NNN
- CAM estimated to be \$4.00/SF Year 1
- Space will be delivered as a Vanilla Shell per Landlord Workletter