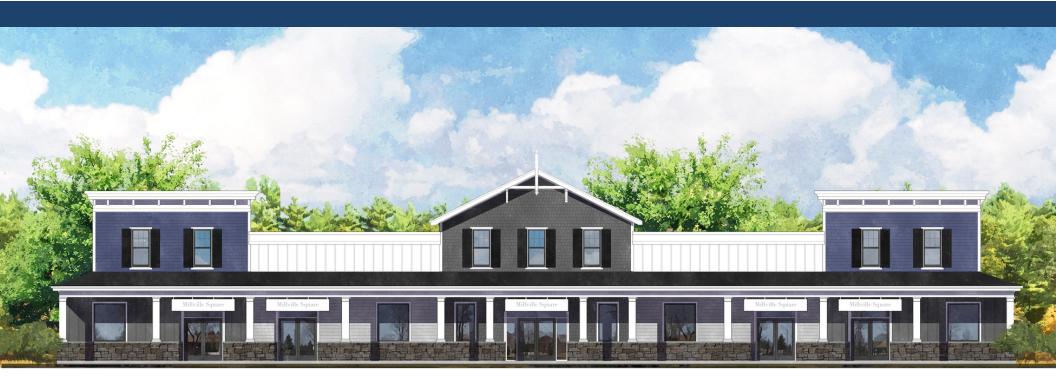

# BRAND NEW RETAIL/OFFICE SPACE

#### **PROPERTY DESCRIPTION**

**CONSTRUCTION HAS COMMENCED!** Millville Square is a new neighborhood retail shopping center consisting of +/-25,545 SF located on eastbound Atlantic Avenue (Route 26) in Millville, DE. The project consists of 3 buildings, two being 7,860 SF and one 9,825 SF with 68 total parking spaces and landscaped area. Each 7,860 SF building will house four +/-1,956 SF retail units and the 9,825 SF building will house five +/-1,956 units for a total of 13 rentable units. Millville Square sits on 2.43 acres and is zoned C-1, Town Center Commercial with the Town of Millville.