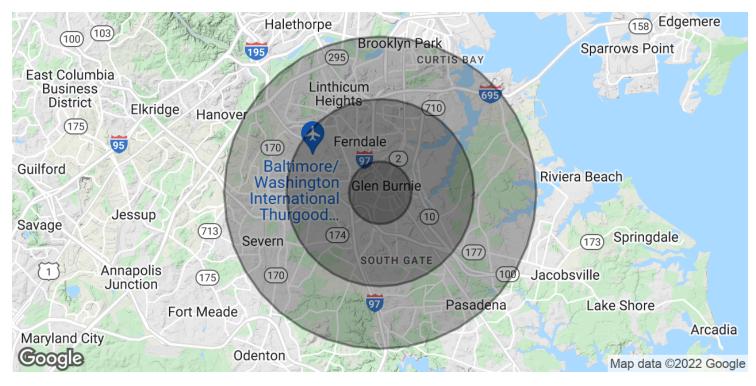

### **DEMOGRAPHICS MAP & REPORT**

| POPULATION                           | 1 MILE              | 3 MILES           | 5 MILES       |
|--------------------------------------|---------------------|-------------------|---------------|
| Total Population                     | 12,268              | 94,787            | 170,805       |
| Average Age                          | 39.5                | 36.4              | 37.6          |
| Average Age (Male)                   | 37.6                | 34.6              | 36.2          |
| Average Age (Female)                 | 40.8                | 38.4              | 39.0          |
|                                      |                     |                   |               |
|                                      |                     |                   |               |
| HOUSEHOLDS & INCOME                  | 1 MILE              | 3 MILES           | 5 MILES       |
| Total Households                     | <b>1 MILE</b> 4,913 | 3 MILES<br>37,740 | 65,355        |
|                                      |                     |                   |               |
| Total Households                     | 4,913               | 37,740            | 65,355        |
| Total Households # of Persons per HH | 4,913<br>2.5        | 37,740<br>2.5     | 65,355<br>2.6 |