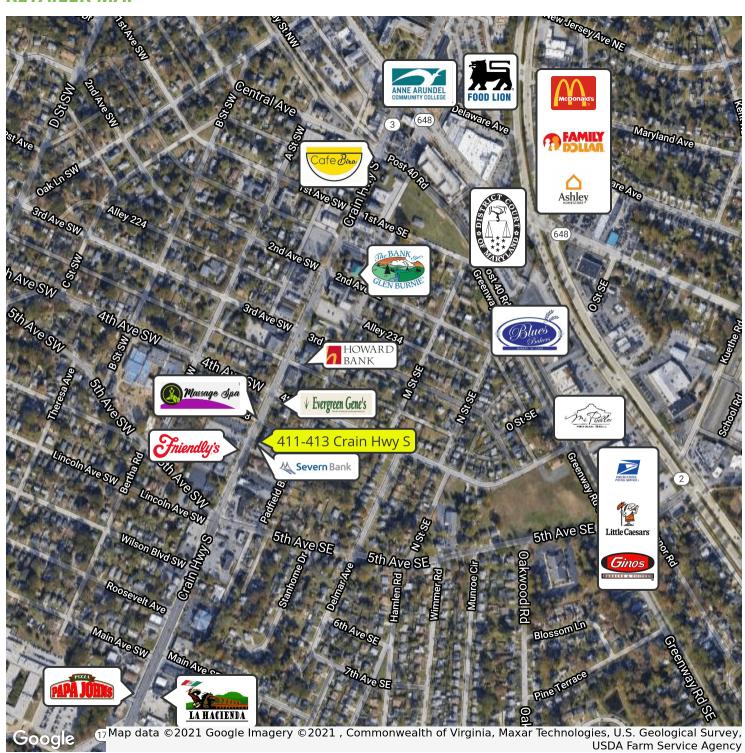

eart of Glen Burnie. Easy access from Rt 2, Rt 97, Rt 100, Rt 10, and I-695. Located 6 miles to BWI.

Secondary access off Padfield Blvd from lighted intersection at 5th Ave.

#### **Property Highlights**

- Two-story office building
- Bank branch also located on first floor
- Abundant on site parking
- Located on busy Crain Highway
- Roadside pylon signage available
- Bus line

| Spaces     | Size (SF) | Lease Rate | Lease Type   |
|------------|-----------|------------|--------------|
| Suite 411A | ±2,652    | \$24.00/SF | Full Service |





# **PROFESSIONAL OFFICE FOR LEASE**

411-413 CRAIN HIGHWAY S. GLEN BURNIE, MD 21061







## **PROFESSIONAL OFFICE FOR LEASE**

COMMERCIAL
BEAL ESTATE PROPER
THE RELIABLE GROUP

411-413 CRAIN HIGHWAY S. GLEN BURNIE, MD 21061

## **RETAILER MAP**



## **PROFESSIONAL OFFICE FOR LEASE**



411-413 CRAIN HIGHWAY S. GLEN BURNIE, MD 21061

### **DEMOGRAPHICS MAP & REPORT**



| POPULATION                           | 1 MILE              | 3 MILES           | 5 MILES       |
|--------------------------------------|---------------------|-------------------|---------------|
| Total Population                     | 12,268              | 94,787            | 170,805       |
| Average Age                          | 39.5                | 36.4              | 37.6          |
| Average Age (Male)                   | 37.6                | 34.6              | 36.2          |
| Average Age (Female)                 | 40.8                | 38.4              | 39.0          |
|                                      |                     |