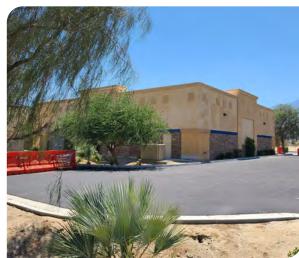

### FOR LEASE 30900 DATE PALM DRIVE | CATHEDRAL CITY, CA ±7,000 SF FREESTANDING RETAIL BUILDING