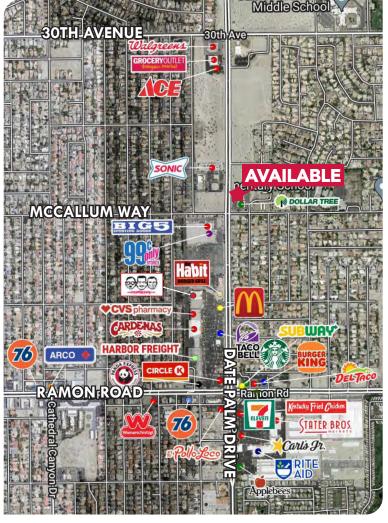

### **HIGHLIGHTS**

- Excellent location on Date Palm Dr., Cathedral City's main retail corridor
- Newer building with great improvements in place
- Highly visible monument and building signage
- Strong demographics of 106,787 residents within 5 miles with an average household income of over \$119,734/year
- Ample parking