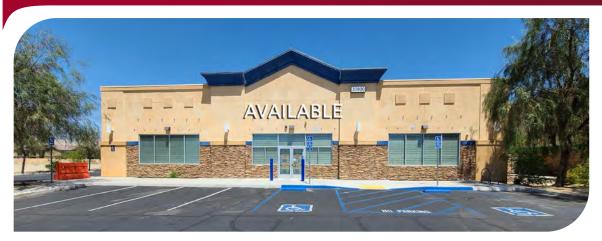

### FOR LEASE 30900 DATE PALM DRIVE | CATHEDRAL CITY, CA ±7,000 SF FREESTANDING RETAIL BUILDING