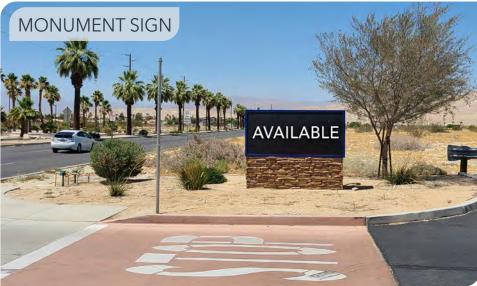

### FOR LEASE 30900 DATE PALM DRIVE | CATHEDRAL CITY, CA ±7,000 SF FREESTANDING RETAIL BUILDING

### **HIGHLIGHTS**

- Excellent location on Date Palm Dr., Cathedral City's main retail corridor
- Newer building with great improvements in place
- Highly visible monument and building signage
- Strong demographics of 106,787 residents within 5 miles with an average household income of over \$119,734/year
- Ample parking