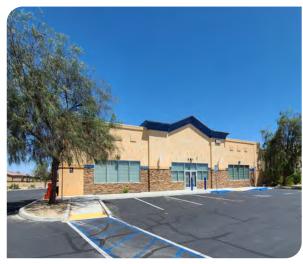

### FOR LEASE 30900 DATE PALM DRIVE | CATHEDRAL CITY, CA ±7,000 SF FREESTANDING RETAIL BUILDING

### **HIGHLIGHTS**

- Excellent location on Date Palm Dr., Cathedral City's main retail corridor
- Newer building with great improvements in place
- Highly visible monument and building signage
- Strong demographics of 106,787 residents within 5 miles with an average household income of over \$119,734/year
- Ample parking