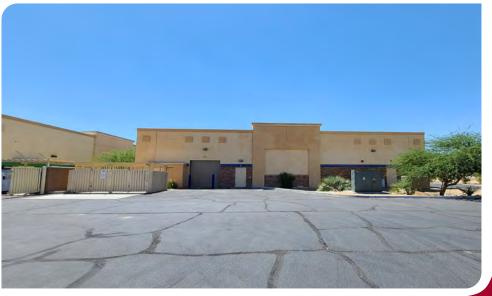

### FOR LEASE 30900 DATE PALM DRIVE | CATHEDRAL CITY, CA ±7,000 SF FREESTANDING RETAIL BUILDING

### **HIGHLIGHTS**

- Excellent location on Date Palm Dr., Cathedral City's main retail corridor
- Newer building with great improvements in place
- Highly visible monument and building signage
- Strong demographics of 106,787 residents within 5 miles with an average household income of over \$119,734/year
- Ample parking