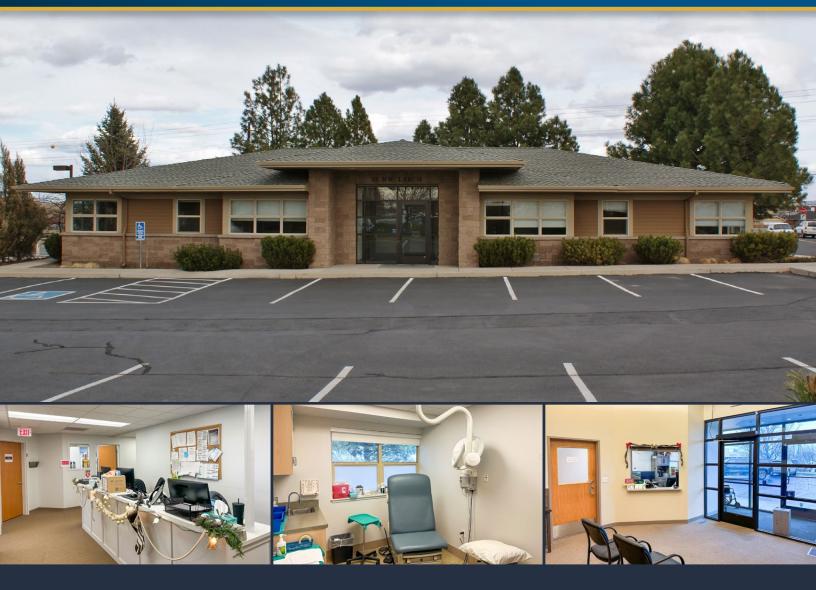

# FOR SUBLEASE 1,409 SF | \$2.07/SF/MO. NNN

Medical Office Suite 111 NW Larch Ave., Suite 101, Redmond, OR 97756

## HIGHLIGHTS

- 6 exam rooms, 2 offices and an in-suite ADA restroom
- Private employee entrance
- Located near Redmond's St. Charles Medical Center
- Access to and from Hwy 97
- Sublease through February 2025

# Medical Office Suite 111 NW Larch Ave., Suite 101, Redmond, OR 97756

1,409 SF | \$2.07/SF/MO. NNN

FOR SUBLEASE