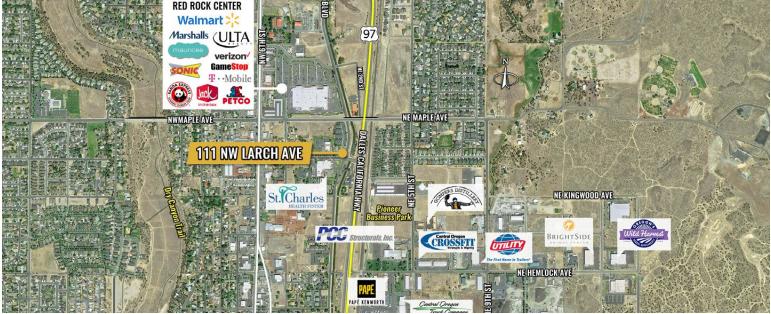

## HIGHLIGHTS

- 6 exam rooms, 2 offices and an in-suite ADA restroom
- Private employee entrance
- Located near Redmond's St. Charles Medical Center
- Access to and from Hwy 97
- Sublease through February 2025