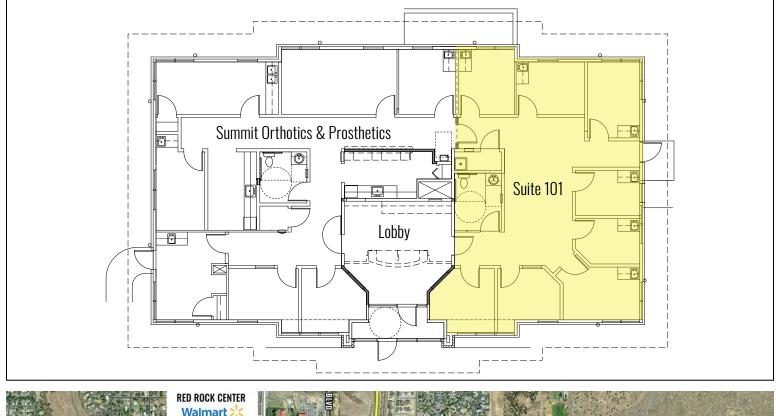

### **PROPERTY DETAILS**

Avail. Space:Suite 101 – 1,409 SFSublease Rate:\$2.07/SF/Mo. NNNCAMs:\$0.78/SF/Mo.Zoning:Special Service Commercial (C3)Parking:Ample onsite spacesDate Avail.:February 1, 2024

## HIGHLIGHTS

- 6 exam rooms, 2 offices and an in-suite ADA restroom
- Private employee entrance
- Located near Redmond's St. Charles Medical Center
- Access to and from Hwy 97
- Sublease through February 2025

### **FLOOR PLAN**

Broker is licensed in the state of Oregon. This information has been furnished from sources we deem reliable, but for which we assume no liability. This is an exclusive listing. The information contained herein is given in confidence with the understanding that all negotiations pertaining to this property be handled through Compass Commercial Real Estate Services. All measurements are approximate.