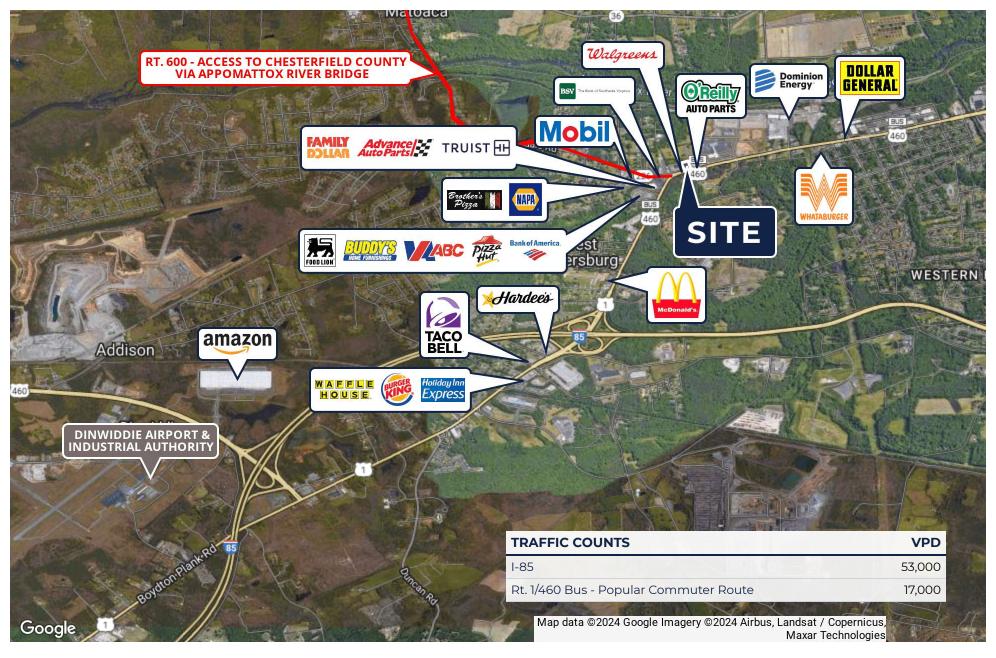

#### **PROPERTY HIGHLIGHTS**

- Adjacent to Dominion Energy Locks Yard Campus See link for more information
- Rough graded with all access points in place
- Utilities: Public Water/Sewer Available
- Only available commercial development site between the I-85 interchange and Petersburg City limit with Rt 1 frontage
- Popular Commuter Route 17,000 VPD

# TRADE AREA