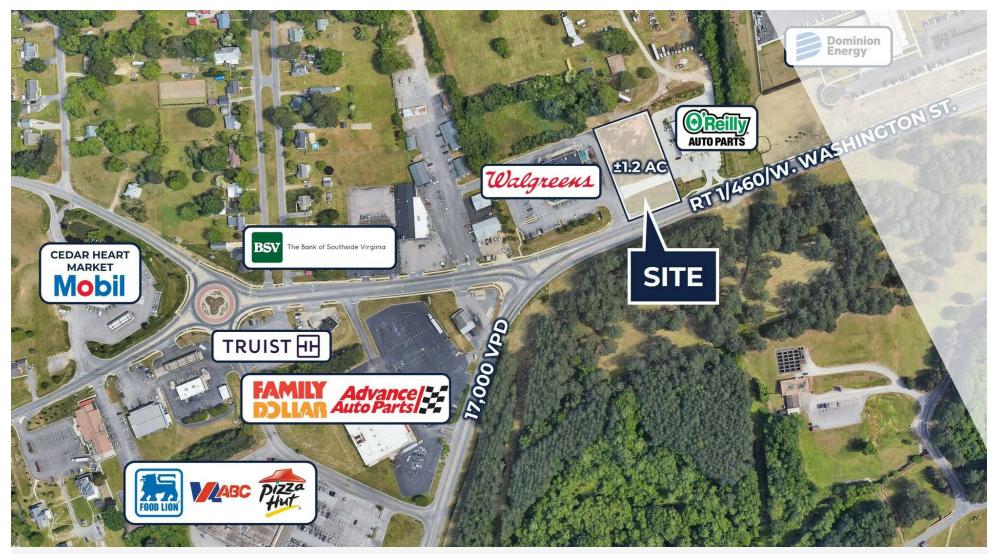

### **PROPERTY OVERVIEW**

±1.2 Acres between Walgreens & O'Reilly Auto Parts in the Edge Hill trade area

#### **PROPERTY HIGHLIGHTS**

- Adjacent to Dominion Energy Locks Yard Campus See link for more information
- Rough graded with all access points in place
- Utilities: Public Water/Sewer Available
- Only available commercial development site between the I-85 interchange and Petersburg City limit with Rt 1 frontage
- Popular Commuter Route 17,000 VPD