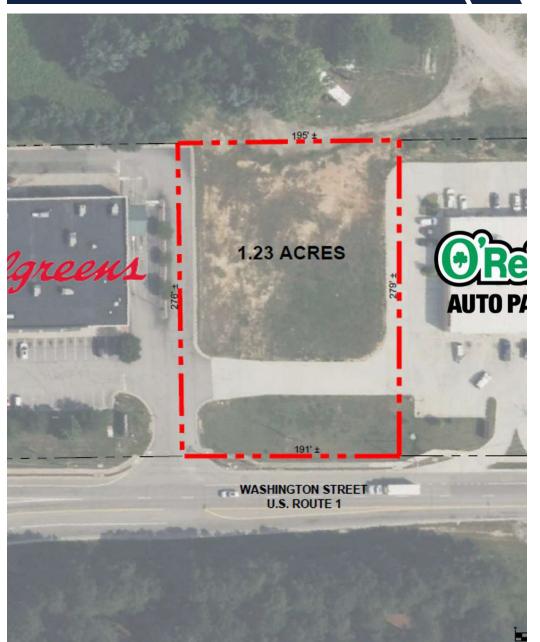

### **PROPERTY OVERVIEW**

±1.2 Acres between Walgreens & O'Reilly Auto Parts in the Edge Hill trade area

#### **PROPERTY HIGHLIGHTS**

- Adjacent to Dominion Energy Locks Yard Campus See link for more information
- Rough graded with all access points in place
- Utilities: Public Water/Sewer Available
- Only available commercial development site between the I-85 interchange and Petersburg City limit with Rt 1 frontage
- Popular Commuter Route 17,000 VPD