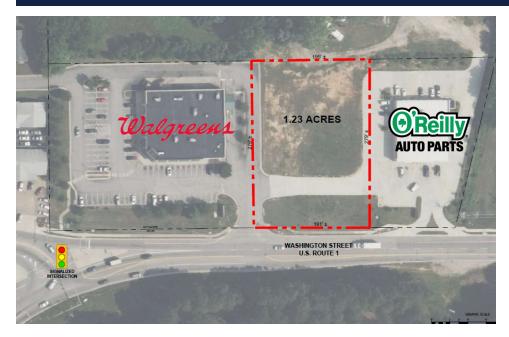

#### **OFFERING SUMMARY**

| Sale Price: | Contact Agent |  |  |
|-------------|---------------|--|--|
| Lot Size:   | 1.2 Acres     |  |  |
| Zoning:     | B-2           |  |  |

### **PROPERTY OVERVIEW**

±1.2 Acres between Walgreens & O'Reilly Auto Parts in the Edge Hill trade area