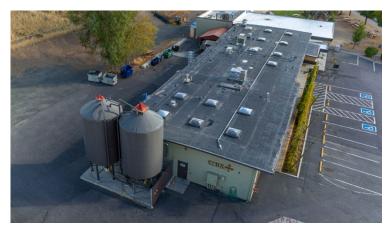

# Retail Space Anchored by Crux Fermentation Project

50 SW Division Street, Bend, OR 97702

### Retail Space Anchored by Crux Fermentation Project

#### **PROPERTY DETAILS**

**Retail 1:** 1,600 SF **Retail 2:** 1,600 SF

Lease Rate: \$2.50/SF/Mo. NNN

**CAMs**: TBD

**Bldg. Size:** 8,816 SF

**Year Built:** 1988 (remodeled in 2012)

**Zoning:** Mixed-Use Urban (MU)