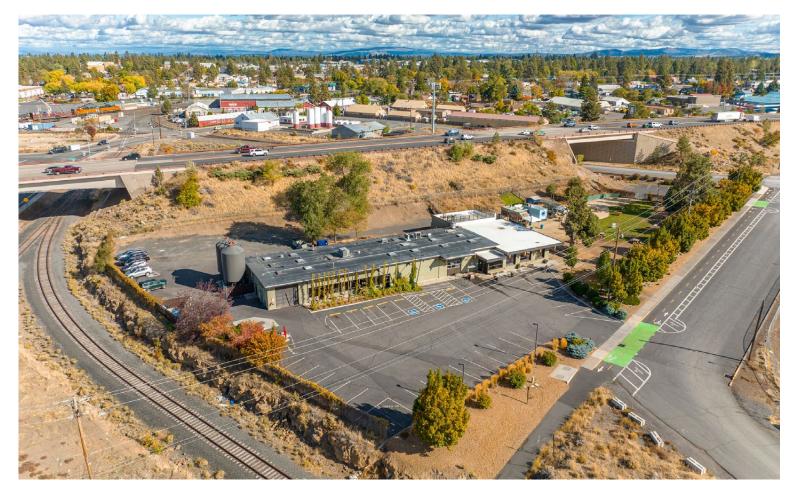

# Retail Space Anchored by Crux Fermentation Project

50 SW Division Street, Bend, OR 97702

#### **PROPERTY DETAILS**

**Retail 1:** 1,600 SF **Retail 2:** 1,600 SF

Lease Rate: \$2.50/SF/Mo. NNN

**CAMs**: TBD

**Bldg. Size:** 8,816 SF

**Year Built:** 1988 (remodeled in 2012)

**Zoning:** Mixed-Use Urban (MU)

**Parking:** 52 onsite spaces (5.90:1,000 SF Ratio)

Plus street parking

**Date Avail.:** 60 days from lease execution

#### HIGHLIGHTS

- Can be leased together for a combined 3,200 SF
- Retail 1 features a roll-up door
- Mostly open floor plans for versatile usage
- Private restrooms in both spaces
- Exposed ceilings create a modern industrial atmosphere
- West-facing windows with stunning mountain views
- Prime location in a thriving area with new multifamily developments underway
- Close proximity to the Box Factory and Jackstraw, a new mixed-use development
- Located within the Crux Fermentation Project providing built-in clientele
- Ideal for retail businesses looking to capitalize on high foot traffic and a vibrant community