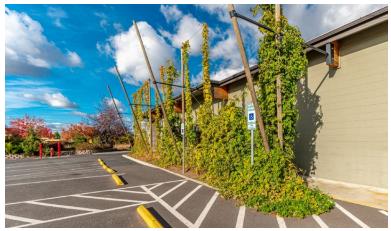

#### HIGHLIGHTS

- Can be leased together for a combined 3,200 SF
- Retail 1 features a roll-up door
- Mostly open floor plans for versatile usage
- Private restrooms in both spaces
- Exposed ceilings create a modern industrial atmosphere
- West-facing windows with stunning mountain views
- Prime location in a thriving area with new multifamily developments underway
- Close proximity to the Box Factory and Jackstraw, a new mixed-use development
- Located within the Crux Fermentation Project providing built-in clientele
- Ideal for retail businesses looking to capitalize on high foot traffic and a vibrant community