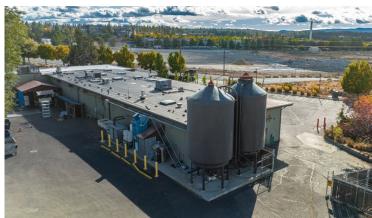

# Retail Space Anchored by Crux Fermentation Project

50 SW Division Street, Bend, OR 97702

### Retail Space Anchored by Crux Fermentation Project

#### **PROPERTY DETAILS**

**Retail 1:** 1,600 SF **Retail 2:** 1,600 SF

Lease Rate: \$2.50/SF/Mo. NNN

**CAMs**: TBD

**Bldg. Size:** 8,816 SF

**Year Built:** 1988 (remodeled in 2012)

**Zoning:** Mixed-Use Urban (MU)