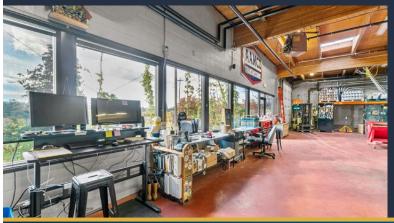

#### HIGHLIGHTS

- Can be leased together for a combined 3,200 SF
- Retail 1 features a roll-up door
- Mostly open floor plans for versatile usage
- Private restrooms in both spaces
- Exposed ceilings create a modern industrial atmosphere
- West-facing windows with stunning mountain views
- Prime location in a thriving area with new multifamily developments underway
- Close proximity to the Box Factory and Jackstraw, a new mixed-use development
- Located within the Crux Fermentation Project providing built-in clientele
- Ideal for retail businesses looking to capitalize on high foot traffic and a vibrant community