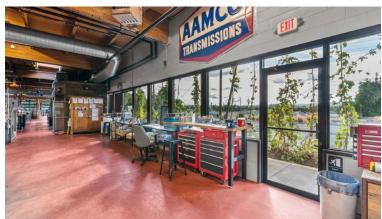

#### HIGHLIGHTS

- Can be leased together for a combined 3,200 SF
- Retail 1 features a roll-up door
- Mostly open floor plans for versatile usage
- Private restrooms in both spaces
- Exposed ceilings create a modern industrial atmosphere
- West-facing windows with stunning mountain views
- Prime location in a thriving area with new multifamily developments underway
- Close proximity to the Box Factory and Jackstraw, a new mixed-use development
- Located within the Crux Fermentation Project providing built-in clientele
- Ideal for retail businesses looking to capitalize on high foot traffic and a vibrant community