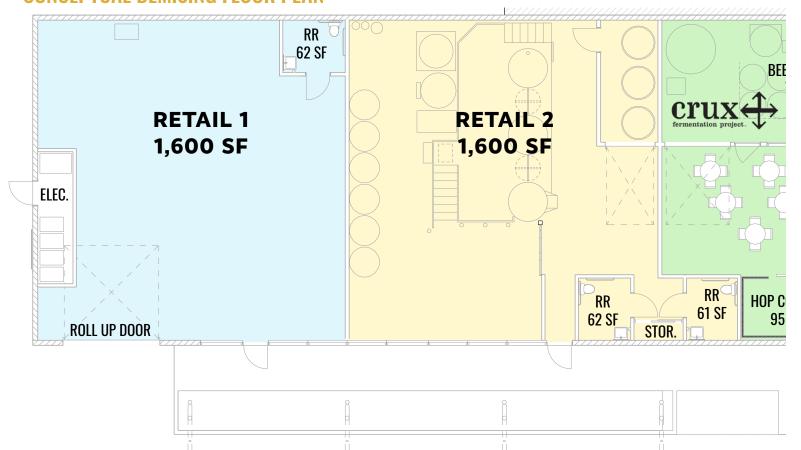

#### **PROPERTY DETAILS**

**Retail 1:** 1,600 SF **Retail 2:** 1,600 SF

Lease Rate: \$2.50/SF/Mo. NNN

**CAMs**: TBD

**Bldg. Size:** 8,816 SF

**Year Built:** 1988 (remodeled in 2012)

**Zoning:** Mixed-Use Urban (MU)

#### CONCEPTUAL DEMISING FLOOR PLAN