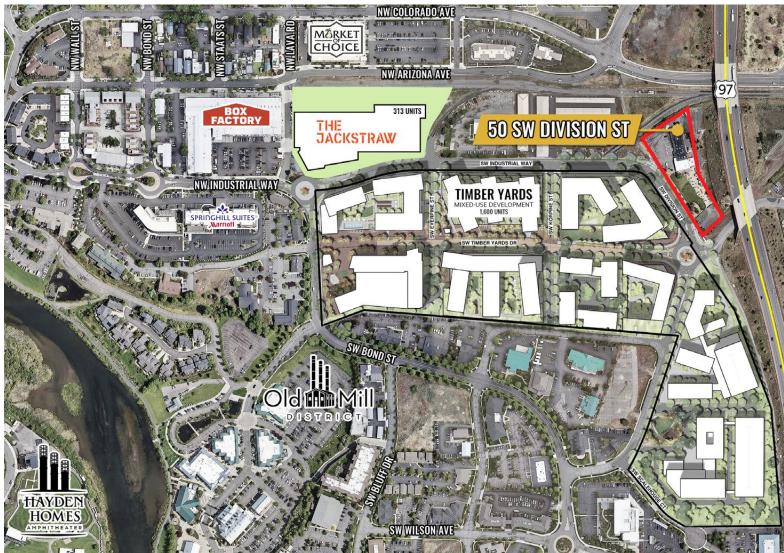

#### WELL LOCATED NEAR THE OLD MILL DISTRICT AND MANY NEW RESIDENTIAL DEVELOPMENTS

Dan Kemp, CCIM | Peter May, CCIM 600 SW Columbia St., Ste. 6100 | Bend, OR 97702 541.383.2444 | www.CompassCommercial.com

#### HIGHLIGHTS

- Can be leased together for a combined 3,200 SF
- Retail 1 features a roll-up door
- Mostly open floor plans for versatile usage
- Private restrooms in both spaces
- Exposed ceilings create a modern industrial atmosphere
- West-facing windows with stunning mountain views
- Prime location in a thriving area with new multifamily developments underway
- Close proximity to the Box Factory and Jackstraw, a new mixed-use development
- Located within the Crux Fermentation Project providing built-in clientele
- Ideal for retail businesses looking to capitalize on high foot traffic and a vibrant community