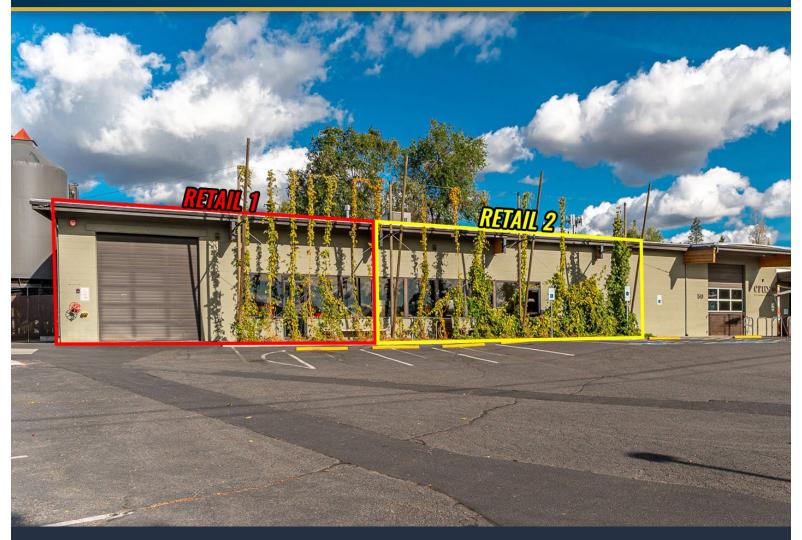

#### WELL LOCATED NEAR THE OLD MILL DISTRICT AND MANY NEW RESIDENTIAL DEVELOPMENTS

Dan Kemp, CCIM | Peter May, CCIM 600 SW Columbia St., Ste. 6100 | Bend, OR 97702 541.383.2444 | www.CompassCommercial.com

#### HIGHLIGHTS

- Can be leased together for a combined 3,200 SF
- Retail 1 features a roll-up door
- Mostly open floor plans for versatile usage
- Private restrooms in both spaces
- Exposed ceilings create a modern industrial atmosphere
- West-facing windows with stunning mountain views
- Prime location in a thriving area with new multifamily developments underway
- Close proximity to the Box Factory and Jackstraw, a new mixed-use development
- Located within the Crux Fermentation Project providing built-in clientele
- Ideal for retail businesses looking to capitalize on high foot traffic and a vibrant community