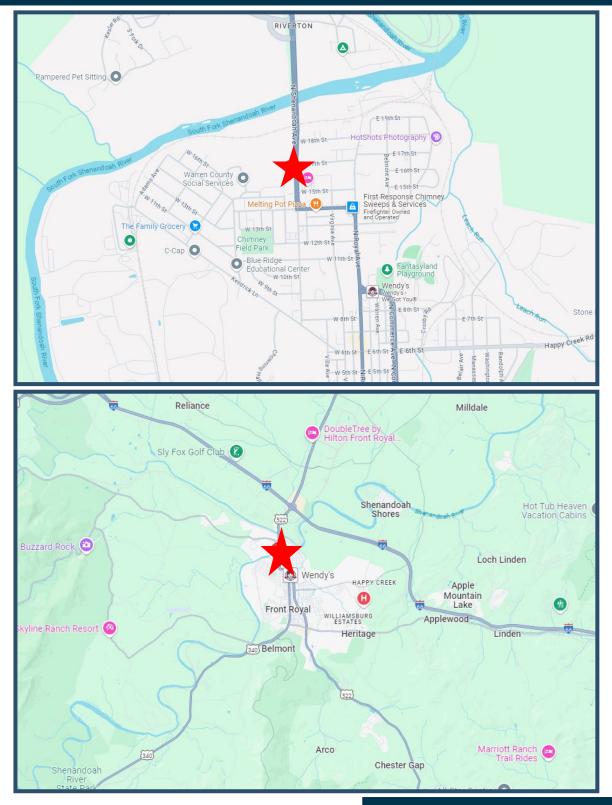

### Professional Office/Medical Space

1516 N. Shenandoah Avenue / Front Royal, VA 22630