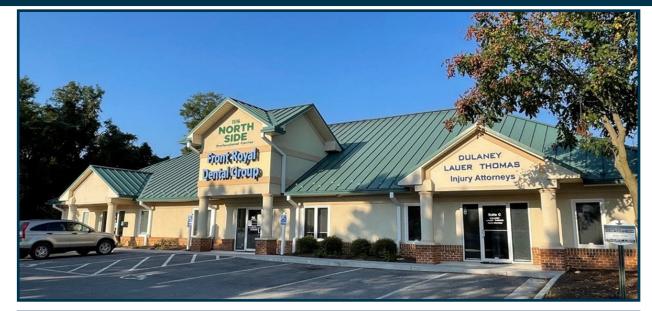

### Professional Office/Medical Space

1516 N. Shenandoah Avenue / Front Royal, VA 22630

#### FOR LEASE

- 2,200 +/- SF of Office/ Medical Space
- Prime Location
- Off-Street Parking

### Well-Maintained

- MLS# VAWR2009384
- Asking \$16.50/SF NNN plus \$3.50 CAM

| Demographic Summary     |                |                |
|-------------------------|----------------|----------------|
|                         | 10 mile radius | 20 mile radius |
| Population              | 35,677         | 129,651        |
| Projected 5 year growth | 0.36           | 0.38           |
| Median Income           | \$76,086       | \$77,547       |
| Median Age              | 41.7           | 39.9           |