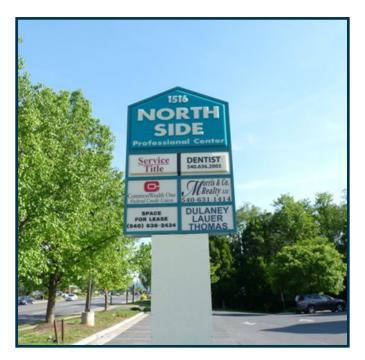

### Professional Office/Medical Space

1516 N. Shenandoah Avenue / Front Royal, VA 22630

#### FOR LEASE

- 2,200 +/- SF of Office/ Medical Space
- Prime Location
- Off-Street Parking