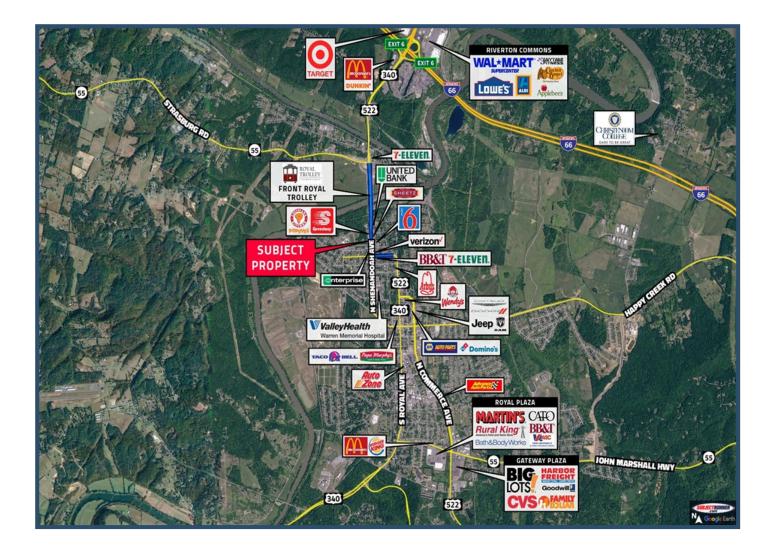

### Professional Office/Medical Space

1516 N. Shenandoah Avenue / Front Royal, VA 22630

#### FOR LEASE

- 2,200 +/- SF of Office/ Medical Space
- Prime Location
- Off-Street Parking