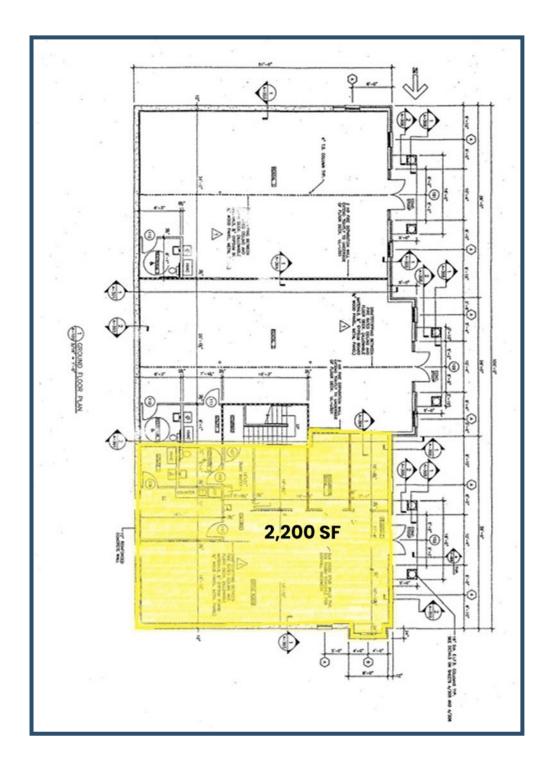

#### FOR LEASE

- 2,200 +/- SF of Office/ Medical Space
- Prime Location
- Off-Street Parking