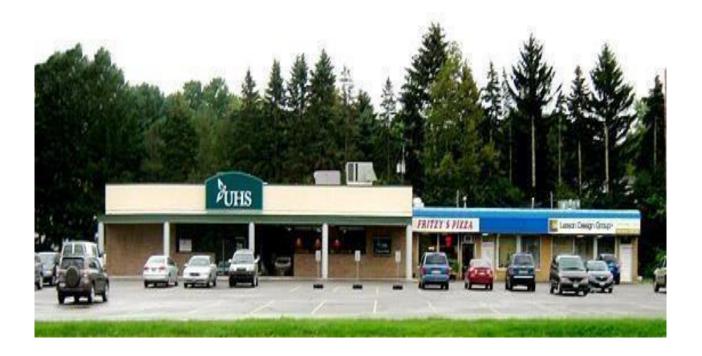

### Location & Description

Well established and occupied plaza featuring United Health Services anchoring the center. This property has ideal visibility from NYS Rt. 17. Property possesses several entrances, has a large parking lot and can accommodate heavy traffic.

Apalachin Plaza boasts UHS clinics, Larson Design Group, Best Bagels in Town and Visions Federal Credit Union.

AADT (Average Annual Daily Traffic) on Rt 17/Exit 66 \_ 28,977 avg/daily.

## **Existing Plaza**