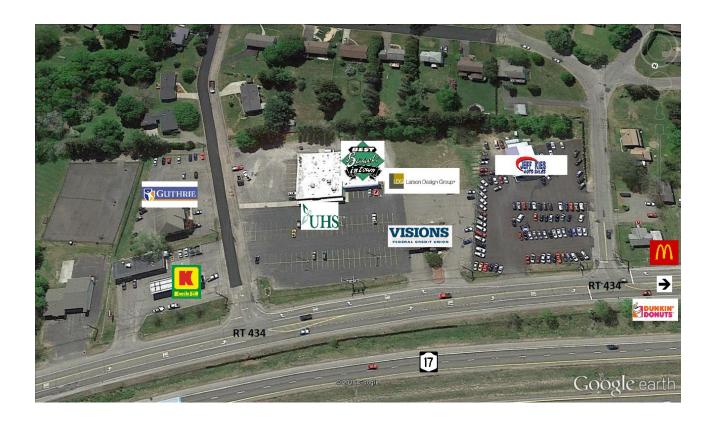

8836 Route 434, Apalachin, NY 13732 Contact:

J. Nicholas Slottje President & CEO jnslottje@gmail.com 617-795-0072 (Office) 617-939-6609 (Cell)

www.charlesbankrealtytrust.com

### Location & Description

Well established and occupied plaza featuring United Health Services anchoring the center. This property has ideal visibility from NYS Rt. 17. Property possesses several entrances, has a large parking lot and can accommodate heavy traffic.

Apalachin Plaza boasts UHS clinics, Larson Design Group, Best Bagels in Town and Visions Federal Credit Union.

AADT (Average Annual Daily Traffic) on Rt 17/Exit 66 \_ 28,977 avg/daily.





## **Existing Plaza**







## Aerial View 1 – Development Opportunity Available

Up to 10,000 SQ FT





### Aerial View 2 – Development Opportunity Available