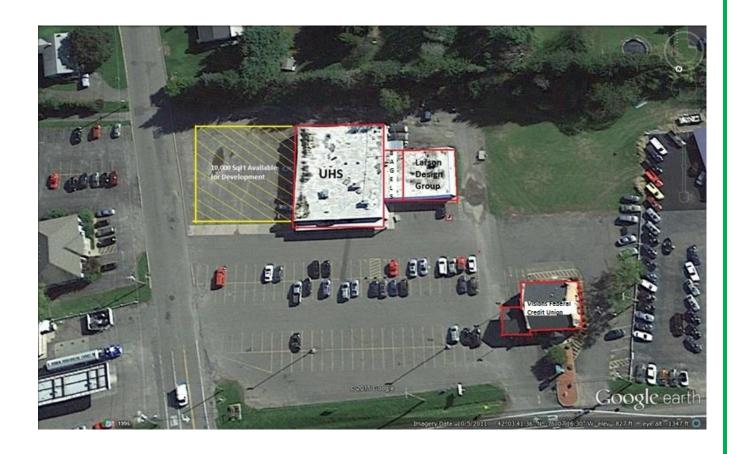

achin Plaza – Development Opportunity**



#### Located At: 8836 Route 434, Apalachin, NY 13732 Contact:

J. Nicholas Slottje President & CEO jnslottje@gmail.com 617-795-0072 (Office) 617-939-6609 (Cell)

www.charlesbankrealtytrust.com

### Location & Description

Well established and occupied plaza featuring United Health Services anchoring the center. This property has ideal visibility from NYS Rt. 17. Property possesses several entrances, has a large parking lot and can accommodate heavy traffic.

Apalachin Plaza boasts UHS clinics, Larson Design Group, Best Bagels in Town and Visions Federal Credit Union.

AADT (Average Annual Daily Traffic) on Rt 17/Exit 66 \_ 28,977 avg/daily.





## **Existing Plaza**







## Aerial View 1 – Development Opportunity Available

Up to 10,000 SQ FT





### Aerial View 2 – Development Opportunity Available