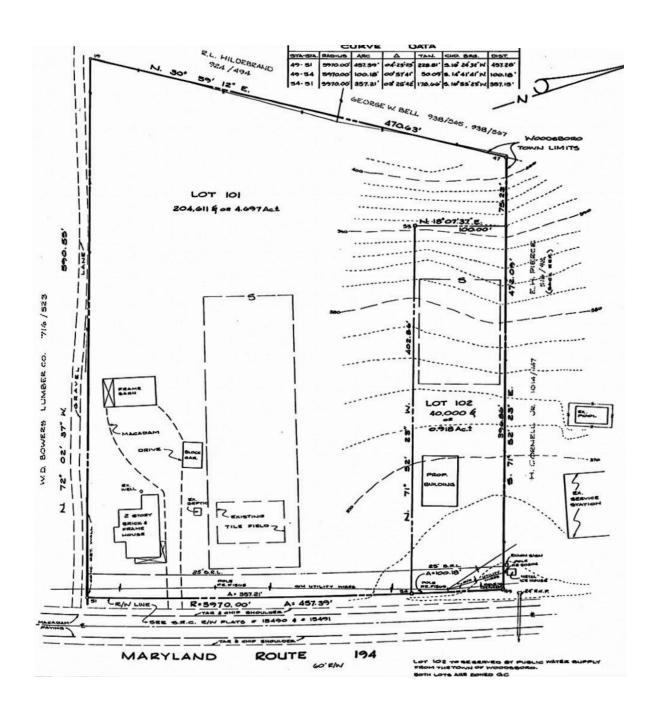

#### PROPERTY OVERVIEW

Lot Size: .92 acres

Building Size: 2,200 Sq ft.

**Zoned:** Frederick County MD General Commercial

Offering Price: \$430,000.00