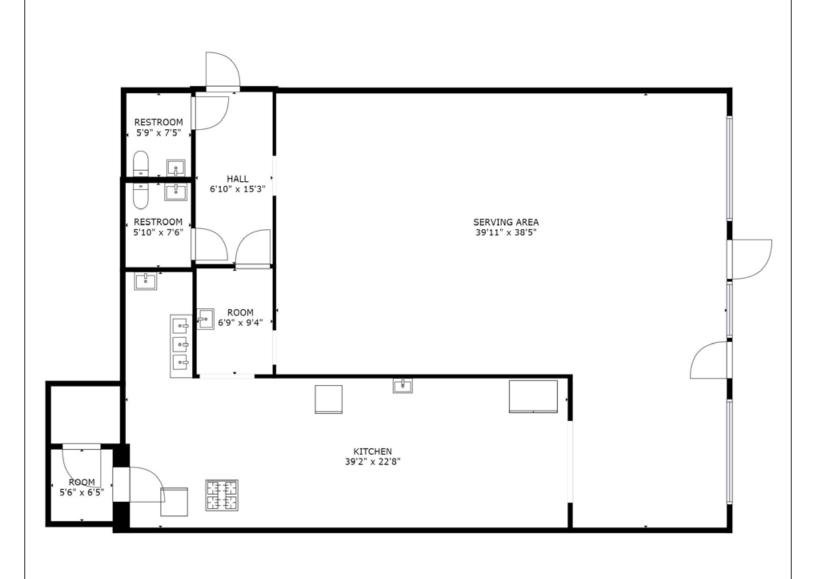

#### **FEATURES**

Current use restaurant

Onsite parking

Redevelopment opportunity

Additional developable land

Located across residential neighborhood

Woodsboro, MD

GROSS INTERNAL AREA FLOOR 1: 2126 sq ft TOTAL: 2126 sq ft SIZES AND DIMENSIONS ARE APPROXIMATE, ACTUAL MAY VARY.