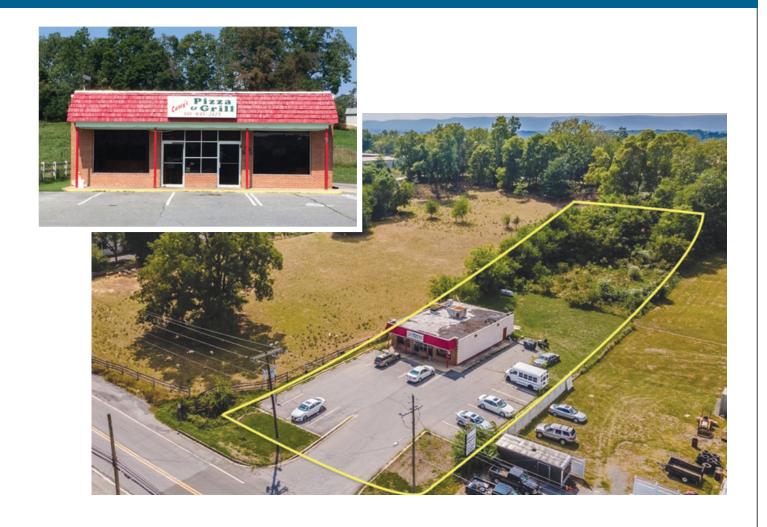

#### PROPERTY OVERVIEW

Lot Size: .92 acres

Building Size: 2,200 Sq ft.

**Zoned:** Frederick County MD General Commercial

Offering Price: \$430,000.00

#### **FEATURES**

Current use restaurant

Onsite parking

Redevelopment opportunity

Additional developable land

Located across residential neighborhood

Woodsboro, MD

GROSS INTERNAL AREA FLOOR 1: 2126 sq ft TOTAL: 2126 sq ft SIZES AND DIMENSIONS ARE APPROXIMATE, ACTUAL MAY VARY.