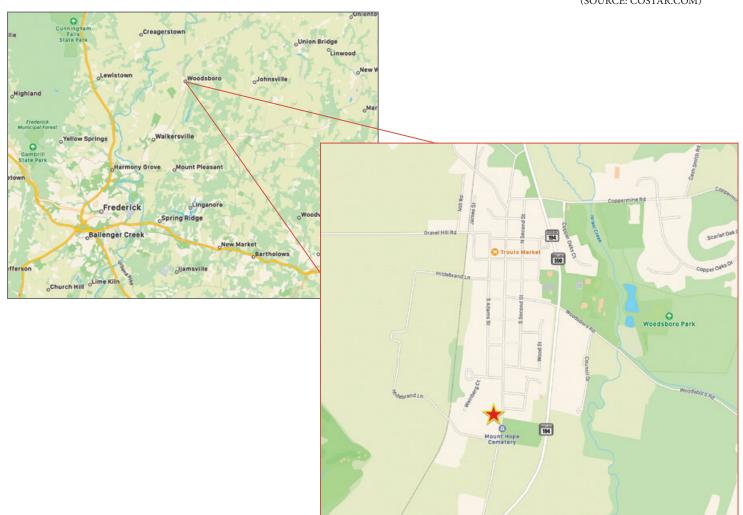

g

Redevelopment opportunity

Additional developable land

Located across residential neighborhood



Woodsboro, MD



GROSS INTERNAL AREA FLOOR 1: 2126 sq ft TOTAL: 2126 sq ft SIZES AND DIMENSIONS ARE APPROXIMATE, ACTUAL MAY VARY.



Woodsboro, MD





#### Woodsboro, MD

#### **DEMOGRAPHICS**

|                          | WITHIN 1 MILE | WITHIN 5 MILES | WITHIN 10 MILES |
|--------------------------|---------------|----------------|-----------------|
| 2021 POPULATION          | 1,294         | 15,995         | 119,407         |
| 2021 HOUSEHOLDS          | 477           | 5,768          | 45,353          |
| AVERAGE HOUSEHOLD INCOME | \$122,800     | \$116,724      | \$119,188       |
| MEDIAN HOME VALUE        | \$345,625     | \$324,169      | \$330,070       |

(SOURCE: COSTAR.COM)