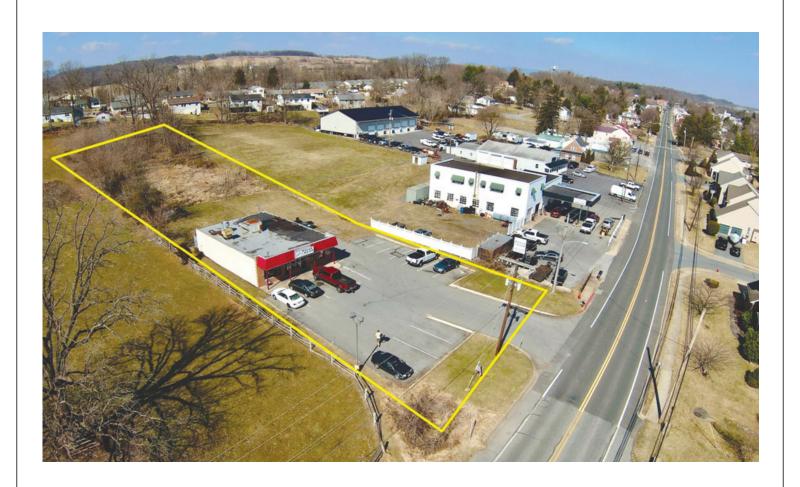

#### PROPERTY OVERVIEW

Lot Size: .92 acres

Building Size: 2,200 Sq ft.

**Zoned:** Frederick County MD General Commercial

Offering Price: \$430,000.00

#### **FEATURES**

Current use restaurant

Onsite parking

Redevelopment opportunity

Additional developable land

Located across residential neighborhood

Woodsboro, MD

GROSS INTERNAL AREA FLOOR 1: 2126 sq ft TOTAL: 2126 sq ft SIZES AND DIMENSIONS ARE APPROXIMATE, ACTUAL MAY VARY.