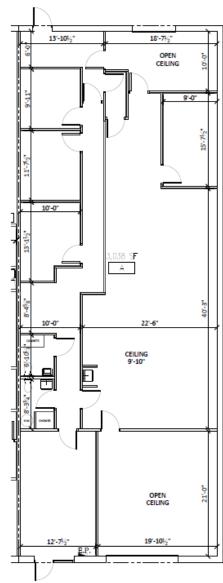

| SITE INFORMATION |                                                                     |  |
|------------------|---------------------------------------------------------------------|--|
| LOCATION         | Jackson Township<br>Mahoning County                                 |  |
| PROPERTY TYPE    | Warehouse / Flex space                                              |  |
| AVAILABLE        | Unit A: 3,038 SF<br>Unit G: 2,790 SF                                |  |
| UTILITIES        | Gas & electric: separately metered Water and sewer included in rent |  |
| DOORS            | Each unit has 1 drive-in and 1 dock door                            |  |
| RENT             | \$7.50/SF NNN                                                       |  |
| NNN CHARGES      | \$0.80/SF                                                           |  |