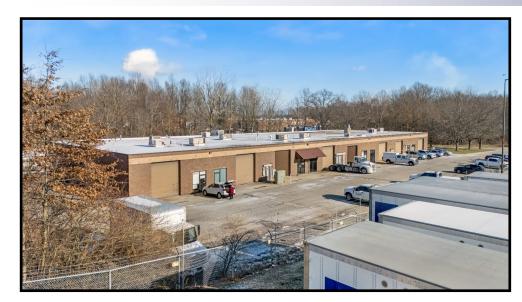

#### **HIGHLIGHTS**

- Warehouse / Flex space available
- Just south of the I-76 Interchange
- Close to Mahoning Ave and I-80/TJX/Foxconn/Ultium
- Each unit has a drive-in door and a dock door
- 2,790 3,038 SF; water and sewer included in rent

| SITE INFORMATION |                                                                     |  |
|------------------|---------------------------------------------------------------------|--|
| LOCATION         | Jackson Township<br>Mahoning County                                 |  |
| PROPERTY TYPE    | Warehouse / Flex space                                              |  |
| AVAILABLE        | Unit A: 3,038 SF<br>Unit G: 2,790 SF                                |  |
| UTILITIES        | Gas & electric: separately metered Water and sewer included in rent |  |
| DOORS            | Each unit has 1 drive-in and 1 dock door                            |  |
| RENT             | \$7.50/SF NNN                                                       |  |
| NNN CHARGES      | \$0.80/SF                                                           |  |