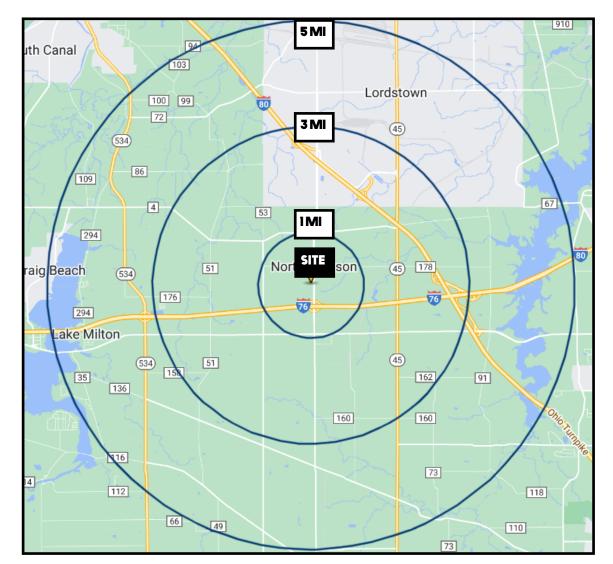

# **AERIAL MAP**

Office: 330.757.4889 | Fax: 330.294.5622 | 3830 Starr Centre Dr, Suite 2, Canfield, OH 44406

## **SITE INFORMATION**

| DEMOGRAPHICS             | 1MI      | 3 MI     | 5 MI     |
|--------------------------|----------|----------|----------|
| POPULATION               | 44       | 1,838    | 8,067    |
| HOUSEHOLDS               | 18       | 744      | 3,283    |
| MEDIAN AGE               | 48       | 49       | 49       |
| <b>AVERAGE HH INCOME</b> | \$72,475 | \$74,828 | \$83,962 |