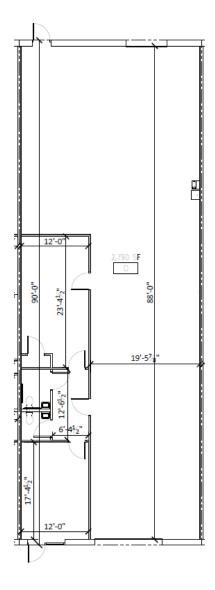

| SITE INFORMATION |                                                                     |  |
|------------------|---------------------------------------------------------------------|--|
| LOCATION         | Jackson Township<br>Mahoning County                                 |  |
| PROPERTY TYPE    | Warehouse / Flex space                                              |  |
| AVAILABLE        | Unit A: 3,038 SF<br>Unit G: 2,790 SF                                |  |
| UTILITIES        | Gas & electric: separately metered Water and sewer included in rent |  |
| DOORS            | Each unit has 1 drive-in and 1 dock door                            |  |
| RENT             | \$7.50/SF NNN                                                       |  |
| NNN CHARGES      | \$0.80/SF                                                           |  |