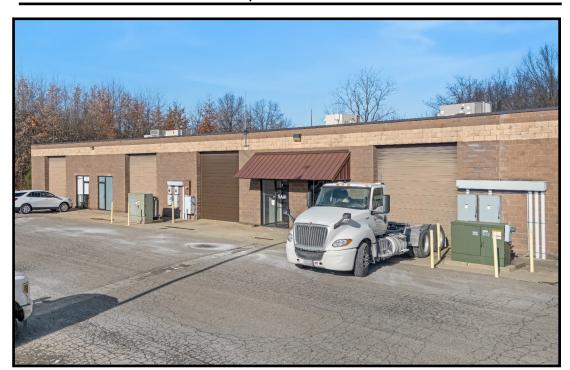

#### **HIGHLIGHTS**

- Warehouse / Flex space available
- Just south of the I-76 Interchange
- Close to Mahoning Ave and I-80/TJX/Foxconn/Ultium
- Each unit has a drive-in door and a dock door
- 2,790 3,038 SF; water and sewer included in rent

| SITE INFORMATION |                                                                     |  |
|------------------|---------------------------------------------------------------------|--|
| LOCATION         | Jackson Township<br>Mahoning County                                 |  |
| PROPERTY TYPE    | Warehouse / Flex space                                              |  |
| AVAILABLE        | Unit A: 3,038 SF<br>Unit G: 2,790 SF                                |  |
| UTILITIES        | Gas & electric: separately metered Water and sewer included in rent |  |
| DOORS            | Each unit has 1 drive-in and 1 dock door                            |  |
| RENT             | \$7.50/SF NNN                                                       |  |
| NNN CHARGES      | \$0.80/SF                                                           |  |