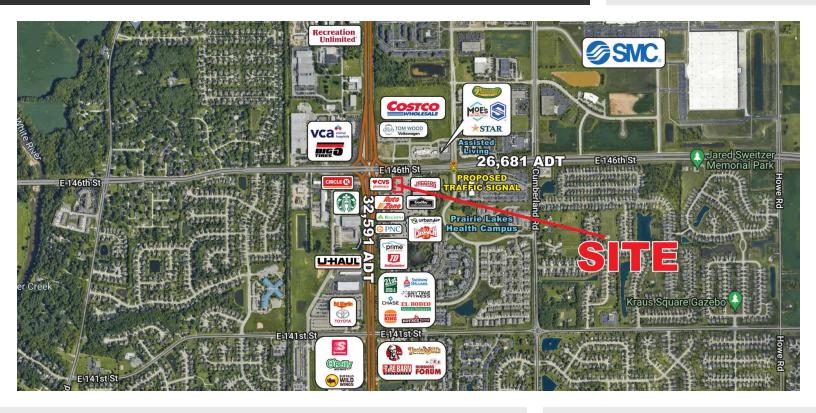

## **PROPERTY OVERVIEW**

1.14 Acre Outlot Available for Lease Located Along SR 37 and 146th Street

### **PROPERTY HIGHLIGHTS**

- Prime Outlot to Prairie Lakes Shopping Center Anchored by Godby Home Furnishings,
   Urban Air, and Crunch Fitness
- Excellent Visibility and Frontage to 146th Street
- Dense Trade Area with over 63,000 Population in 3-Miles
- Located near New Costco Wholesale
- Serves Fast Growing Hamilton County

| DEMOGRAPHICS      | 3 MILES   | 5 MILES   |
|-------------------|-----------|-----------|
| Total Population  | 64,290    | 159,988   |
| Average HH Income | \$137,461 | \$154,974 |
| Businesses        | 2,749     | 7,554     |
| Employees         | 23,738    | 59,480    |
| TRAFFIC COUNTS    |           |           |
| 146th Street      |           | 26,681    |
| SR 37             |           | 32,591    |
| Sheridan Not      | ille      | Pendleton |