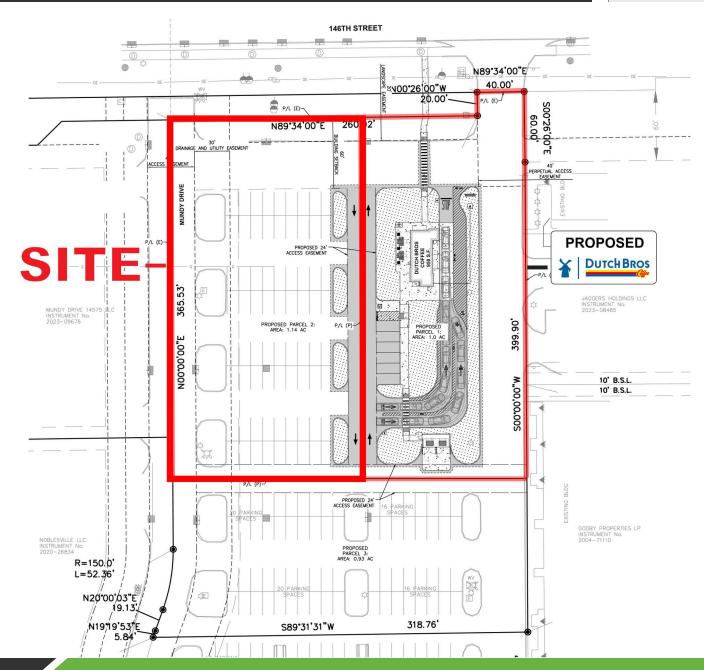

## **PROPERTY OVERVIEW**

1.14 Acre Outlot Available for Lease Located Along SR 37 and 146th Street

### **PROPERTY HIGHLIGHTS**

- Prime Outlot to Prairie Lakes Shopping Center Anchored by Godby Home Furnishings,
   Urban Air, and Crunch Fitness
- Excellent Visibility and Frontage to 146th Street
- Dense Trade Area with over 63,000 Population in 3-Miles
- Located near New Costco Wholesale
- Serves Fast Growing Hamilton County