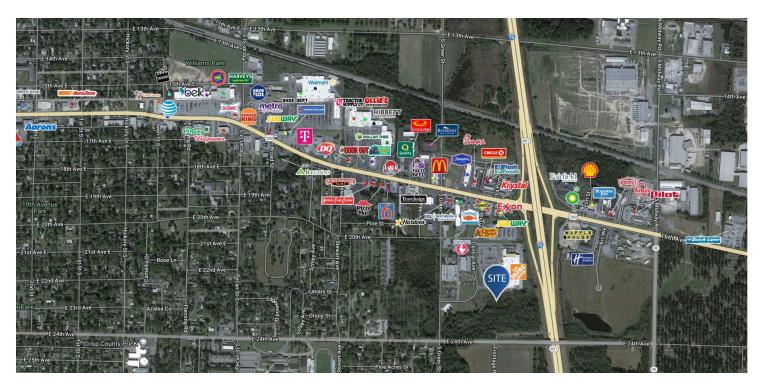

### **PROPERTY HIGHLIGHTS**

- ±4.04 acres Ideal for Hospitality or Retail Excellent Interstate visibility
- Nearby hotels include Hampton Inn & Suites, Fairfield Inn & Suites by Marriott, Holiday Inn Express, Best Western Colonial Inn, and more
- Nearby retailers include The Home Depot, Walmart, O'Reilly Auto Parts, Harveys Supermarket, Belk, Save A Lot, Walgreens, CVS, Auto Zone, Sherwin Williams, and Tractor Supply Co. among others
- Nearby restaurants include McDonald's, Taco Bell, Krystal, Chick-fil-A, Denny's, Zaxby's, Wendy's, Burger King, Hardee's, KFC, Sonic, Cook Out, Arby's, Golden Corral, Cracker Barrel, and more

# **Location Maps**

**KEITH VALENTINE** 

678.718.1882 KValentine@retail-pa.com