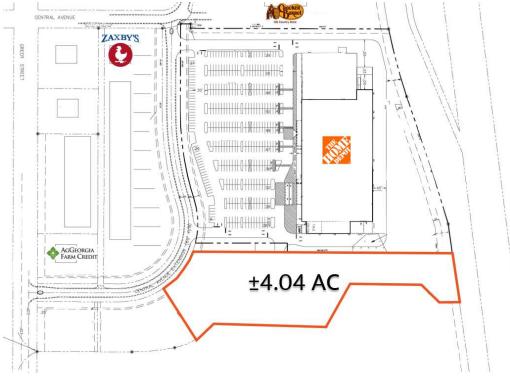

### **PROPERTY HIGHLIGHTS**

- ±4.04 acres Ideal for Hospitality or Retail Excellent Interstate visibility
- Nearby hotels include Hampton Inn & Suites, Fairfield Inn & Suites by Marriott, Holiday Inn Express, Best Western Colonial Inn, and more
- Nearby retailers include The Home Depot, Walmart, O'Reilly Auto Parts, Harveys Supermarket, Belk, Save A Lot, Walgreens, CVS, Auto Zone, Sherwin Williams, and Tractor Supply Co. among others
- Nearby restaurants include McDonald's, Taco Bell, Krystal, Chick-fil-A, Denny's, Zaxby's, Wendy's, Burger King, Hardee's, KFC, Sonic, Cook Out, Arby's, Golden Corral, Cracker Barrel, and more