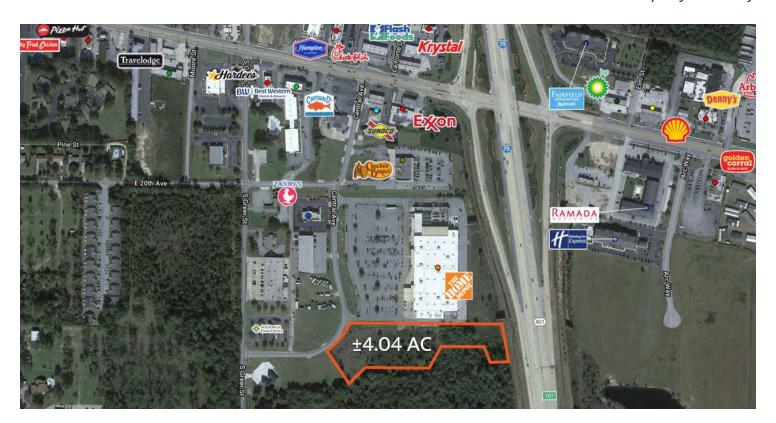

### **PROPERTY HIGHLIGHTS**

- ±4.04 acres Ideal for Hospitality or Retail Excellent Interstate visibility
- Nearby hotels include Hampton Inn & Suites, Fairfield Inn & Suites by Marriott, Holiday Inn Express, Best Western Colonial Inn, and more
- Nearby retailers include The Home Depot, Walmart, O'Reilly Auto Parts, Harveys Supermarket, Belk, Save A Lot, Walgreens, CVS, Auto Zone, Sherwin Williams, and Tractor Supply Co. among others
- Nearby restaurants include McDonald's, Taco Bell, Krystal, Chick-fil-A, Denny's, Zaxby's, Wendy's, Burger King, Hardee's, KFC, Sonic, Cook Out, Arby's, Golden Corral, Cracker Barrel, and more