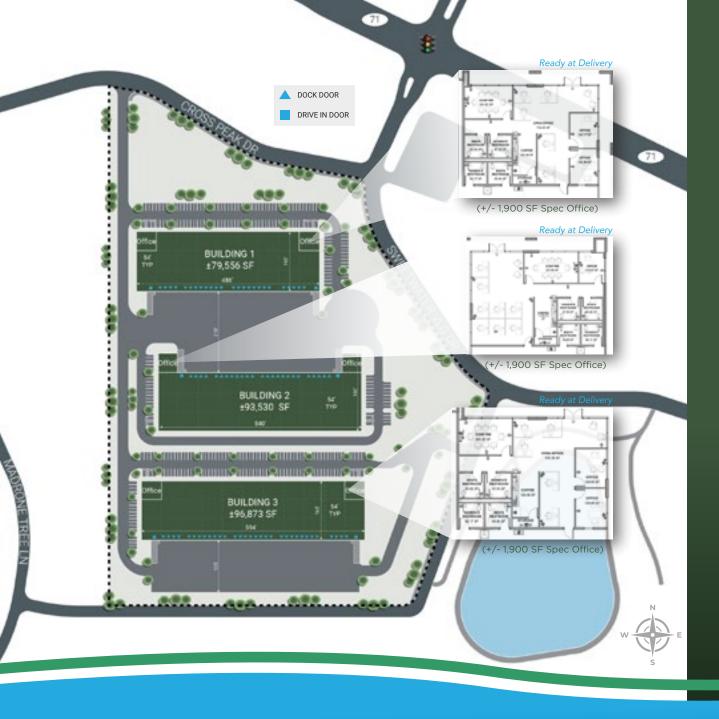

BUILDING 1

BUILDING 2

BUILDING 3

79,556 SF

93,530 SF

96,873 SF

TOTAL BUILDING SF

269,959 SF

## BUILDING 1

| BUILDINGI         |                   |
|-------------------|-------------------|
| <b>79,556 SF</b>  | <b>60'</b>        |
| REAR LOAD         | LOADING BAYS      |
| <b>32'</b>        | 210' SHARED       |
| CLEAR HEIGHT      | TRUCK COURT DEPTH |
| 121 SPACES        | <b>25</b>         |
| AUTO PARKING      | DOCK-HIGH DOORS   |
| 160'              | 2                 |
| BUILDING DEPTH    | RAMPS             |
| BUILDING 2        |                   |
| <b>93,530 SF</b>  | <b>60'</b>        |
| FRONT LOAD        | LOADING BAYS      |
| <b>32'</b>        | 210' SHARED       |
| CLEAR HEIGHT      | TRUCK COURT DEPTH |
| <b>43 SPACES</b>  | 25                |
| AUTO PARKING      | DOCK-HIGH DOORS   |
| 160'              | 2                 |
| BUILDING DEPTH    | RAMPS             |
| BUILDING 3        |                   |
| <b>96,873 SF</b>  | <b>60'</b>        |
| REAR LOAD         | LOADING BAYS      |
| <b>32'</b>        | <b>135'</b>       |
| CLEAR HEIGHT      | TRUCK COURT DEPTH |
| <b>134 SPACES</b> | <b>32</b>         |
| AUTO PARKING      | DOCK-HIGH DOORS   |
| 160'              | 2                 |