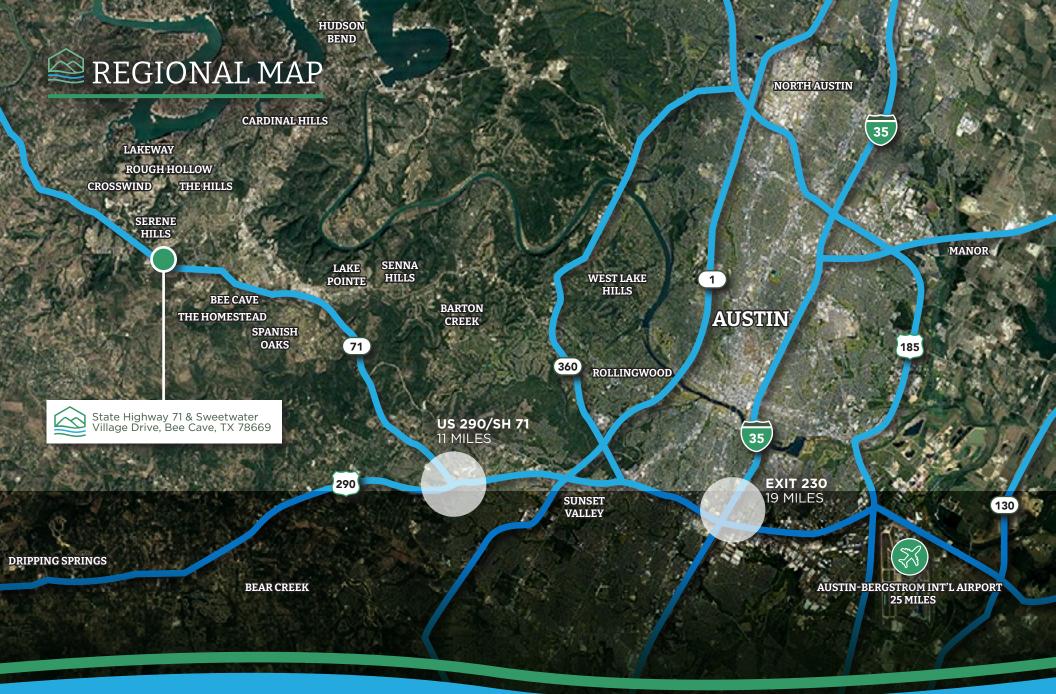

STATE HIGHWAY 71 & SWEETWATER VILLAGE DRIVE, BEE CAVE, TX 78669

THREE (3) BUILDING, CLASS A, 269,959 SF BUSINESS PARK UNDER CONSTRUCTION | DELIVERING Q1 2025

MO GREEN +1 512 484 8917 mo.green@kbcadvisors.com **TREY BLASINGAME** +1 404 790 7105 trey.blasingame@kbcadvisors.com

Immediate Access off State Highway 71

**Strategic** location with close proximity to an Affluent and Growing Population Base

MO GREEN +1 512 484 8917 mo.green@kbcadvisors.com **TREY BLASINGAME** +1 404 790 7105 trey.blasingame@kbcadvisors.com

## PROPERTY ADVANTAGES

West Austin Business Park is located adjacent to State Highway 71 in the heart of the affluent and booming city of Bee Cave, TX. The Project consists of three (3) premier, Class A logistics buildings that will be capable of servicing the best demographics in Austin. In addition, West Austin Business Park will be able to accommodate a wide range of tenant sizes and uses.