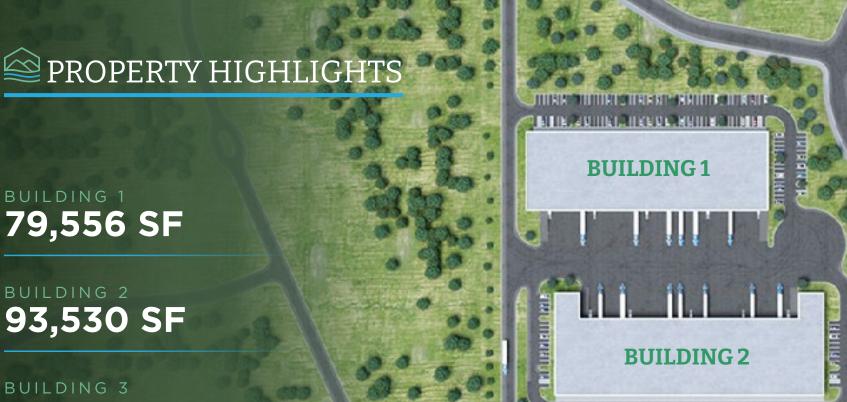

BUILDING 1

BUILDING 2

BUILDING 3

79,556 SF

93,530 SF

96,873 SF

TOTAL BUILDING SF

269,959 SF

## BUILDING 1

| BUILDINGI         |                   |
|-------------------|-------------------|
| <b>79,556 SF</b>  | <b>60'</b>        |
| REAR LOAD         | LOADING BAYS      |
| <b>32'</b>        | 210' SHARED       |
| CLEAR HEIGHT      | TRUCK COURT DEPTH |
| 121 SPACES        | <b>25</b>         |
| AUTO PARKING      | DOCK-HIGH DOORS   |
| 160'              | 2                 |
| BUILDING DEPTH    | RAMPS             |
| BUILDING 2        |                   |
| <b>93,530 SF</b>  | <b>60'</b>        |
| FRONT LOAD        | LOADING BAYS      |
| <b>32'</b>        | 210' SHARED       |
| CLEAR HEIGHT      | TRUCK COURT DEPTH |
| <b>43 SPACES</b>  | 25                |
| AUTO PARKING      | DOCK-HIGH DOORS   |
| 160'              | 2                 |
| BUILDING DEPTH    | RAMPS             |
| BUILDING 3        |                   |
| <b>96,873 SF</b>  | <b>60'</b>        |
| REAR LOAD         | LOADING BAYS      |
| <b>32'</b>        | <b>135'</b>       |
| CLEAR HEIGHT      | TRUCK COURT DEPTH |
| <b>134 SPACES</b> | <b>32</b>         |
| AUTO PARKING      | DOCK-HIGH DOORS   |
| 160'              | 2                 |