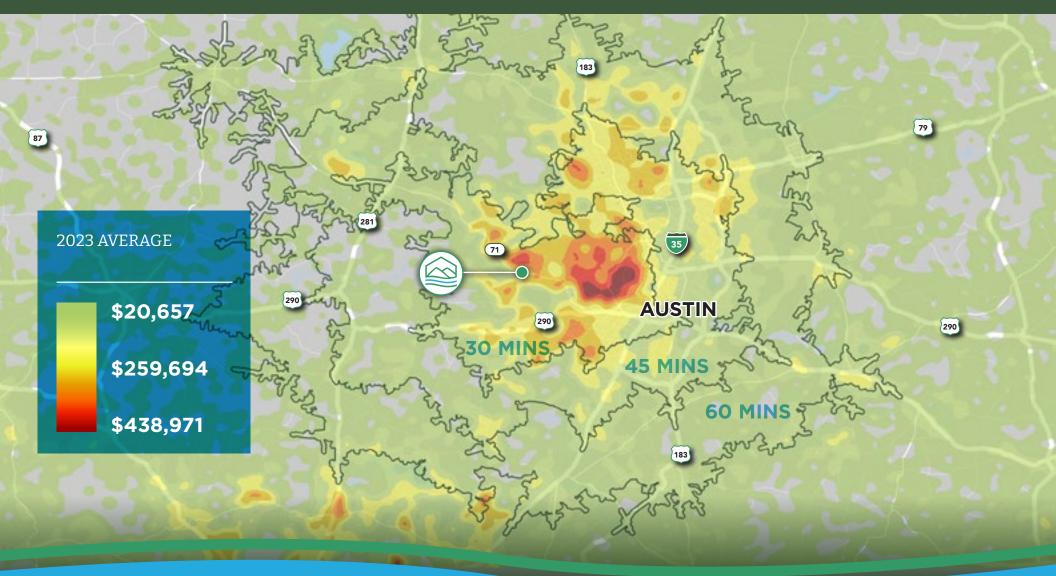

|              |                             | 2023 TOTAL POPULATION | 2023 HOUSEHOLD INCOME | POPULATION GROW |
|--------------|-----------------------------|-----------------------|-----------------------|-----------------|
| DEMOGRAPHICS | <b>30</b> Minute Drive Time | 730,347               | \$149,430             | 1.03%           |
|              | 45 Minute Drive Time        | 1,947,360             | \$130,380             | 2.07%           |
|              | 60 Minute Drive Time        | 2,526,418             | \$125,792             | 2.77%           |