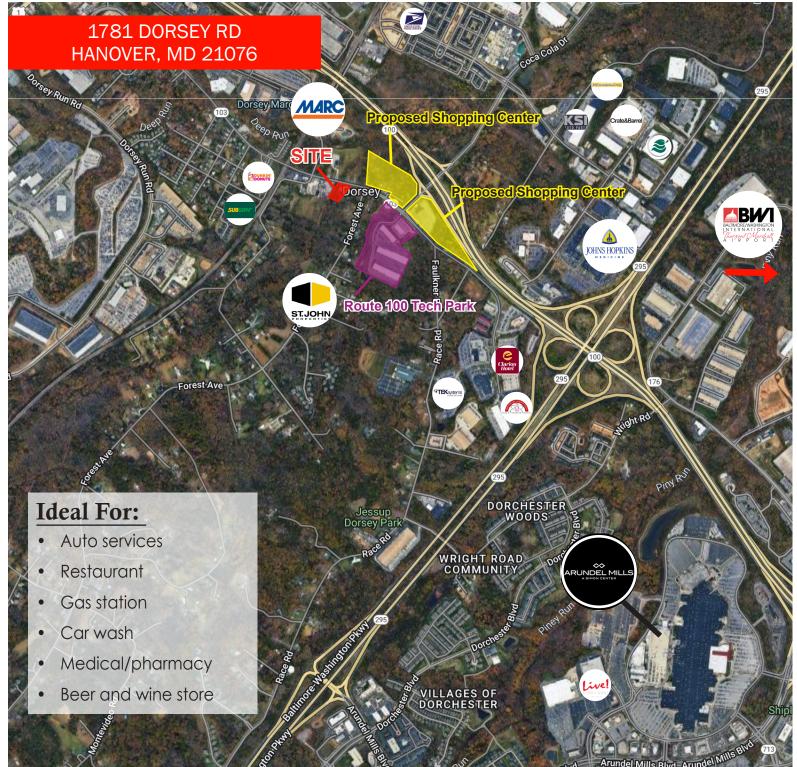

## Rare C3 Ground For Lease

- 1.48 Acres Zoned C3 (General Commercial Districts)
- Minutes from:

RT. 100, 95, 295 and 1

Near the intersection of Coca Cola Dr. and Dorsey Rd.

BWI Airport, Arundel Mills Mall and Live Casino

- Located near a proposed 260,000 sqft shopping center
- Across the street from a Proposed 87,000 sqft Shopping Center
- Lease Rate: Please call agent for details

**KENNETH GRIFFIN**Commercial Salesperson