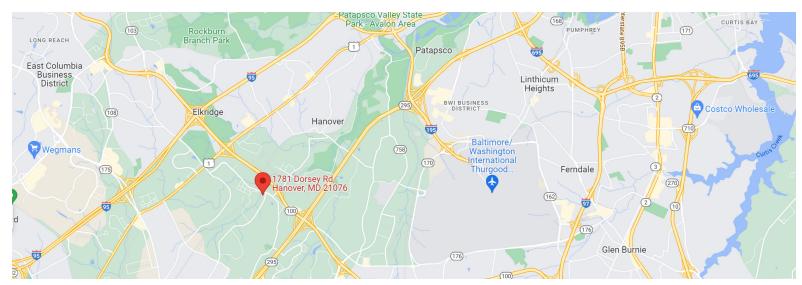

## Rare C3 Ground For Lease

- 1.48 Acres Zoned C3 (General Commercial Districts)
- Minutes from:

RT. 100, 95, 295 and 1

Near the intersection of Coca Cola Dr. and Dorsey Rd.

BWI Airport, Arundel Mills Mall and Live Casino