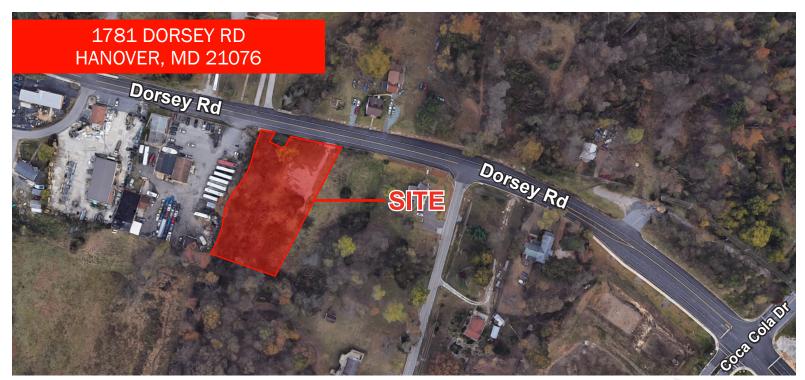

## Rare C3 Ground For Lease

- 1.48 Acres Zoned C3 (General Commercial Districts)
- Minutes from:

RT. 100, 95, 295 and 1

Near the intersection of Coca Cola Dr. and Dorsey Rd.

BWI Airport, Arundel Mills Mall and Live Casino