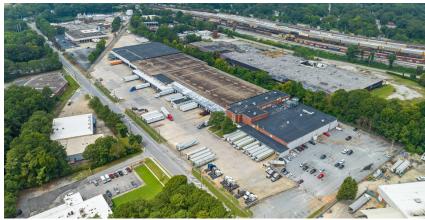

## Location, Location

This cold storage facility is strategically located right in the heart of the Atlanta Metro. Its prime location offers exceptional connectivity, with Hartsfield-Jackson Atlanta Airport just 5.5 miles away and convenient access to major highways such as I-85 and I-75, both just 1.75 miles away. Additionally, I-285 is easily accessible at a distance of 5.75 miles. Approximately 2.3 million people reside within a 30-minute drive and an impressive 5.8 million people are reachable within a 60-minute drive from the facility, making it an ideal choice for businesses looking to serve the Atlanta region's growing population and diverse markets.