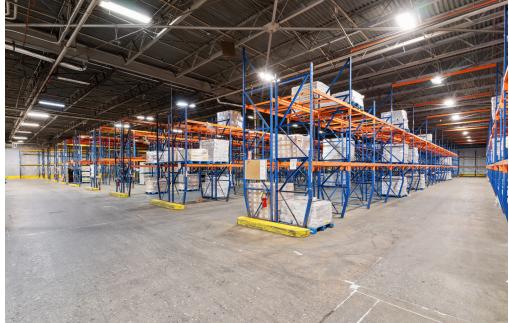

| 14,372 SF and 2,048 SF                                                                |
| Clear Height:            | 17' - 24'                                                                             |
| No of Dock Doors:        | 76 DH                                                                                 |
| Car Parking:             | ± 157                                                                                 |
| Trailer Parking:         | ± 100                                                                                 |
| Refrigeration:           | Two fully separate ammonia systems and electrical systems allow for easy divisibility |





## **FLOORPLAN**





\* Two separate ammonia systems for easy divisibility





## BUILDING PICTURES









## Location, Location

This cold storage facility is strategically located right in the heart of the Atlanta Metro. Its prime location offers exceptional connectivity, with Hartsfield-Jackson Atlanta Airport just 5.5 miles away and convenient access to major highways such as I-85 and I-75, both just 1.75 miles away. Additionally, I-285 is easily accessible at a distance of 5.75 miles. Approximately 2.3 million people reside within a 30-minute drive and an impressive 5.8 million people are reachable within a 60-minute drive from the facility, making it an ideal choice for businesses looking to serve the Atlanta region's growing population and diverse markets.



### Contact Us:

Turner Wisehart

Turner:Wisehart@onpacepartners.com

770.654.4334

Stephen Bridges Stephen@onpacepartners.com