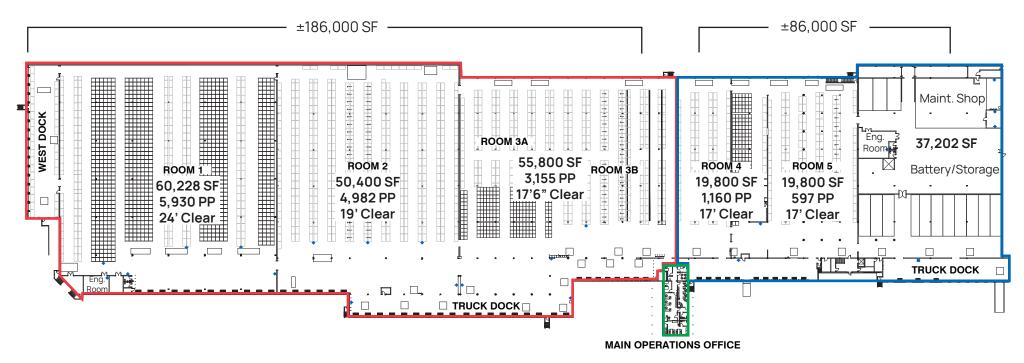

# REFRIGERATED PROPERTY DETAILS

| Total SF Available:      | ± 271,792                                                                             |
|--------------------------|---------------------------------------------------------------------------------------|
| Divisible:               | Yes; ± 186,000 SF and ± 86,000 SF                                                     |
| Pallet Capability:       | ± 15,986 existing positions                                                           |
| Refrigerated Storage SF: | ± 206,000 SF at 34° F                                                                 |
| Freezer SF:              | Ability to convert rooms 1 (60,228 SF) and 2 (50,400 SF) to freezer                   |
| Office SF:               | 14,372 SF and 2,048 SF                                                                |
| Clear Height:            | 17' - 24'                                                                             |
| No of Dock Doors:        | 76 DH                                                                                 |
| Car Parking:             | ± 157                                                                                 |
| Trailer Parking:         | ± 100                                                                                 |
| Refrigeration:           | Two fully separate ammonia systems and electrical systems allow for easy divisibility |

## **FLOORPLAN**

\* Two separate ammonia systems for easy divisibility