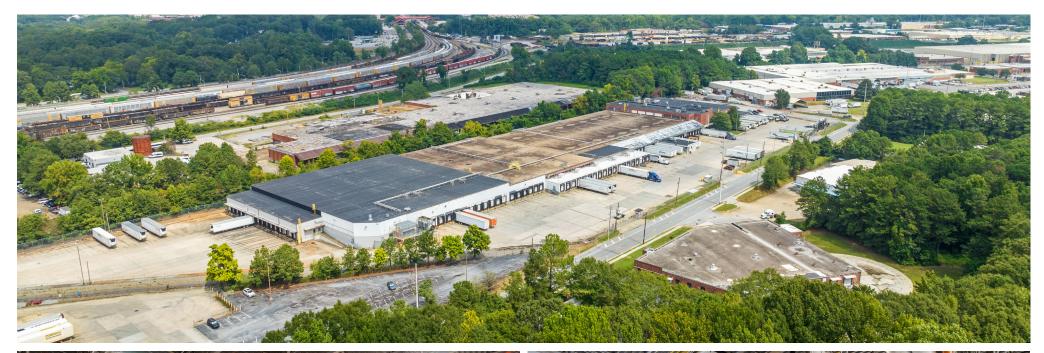

## Location, Location

This cold storage facility is strategically located right in the heart of the Atlanta Metro. Its prime location offers exceptional connectivity, with Hartsfield-Jackson Atlanta Airport just 5.5 miles away and convenient access to major highways such as I-85 and I-75, both just 1.75 miles away. Additionally, I-285 is easily accessible at a distance of 5.75 miles. Approximately 2.3 million people reside within a 30-minute drive and an impressive 5.8 million people are reachable within a 60-minute drive from the facility, making it an ideal choice for businesses looking to serve the Atlanta region's growing population and diverse markets.