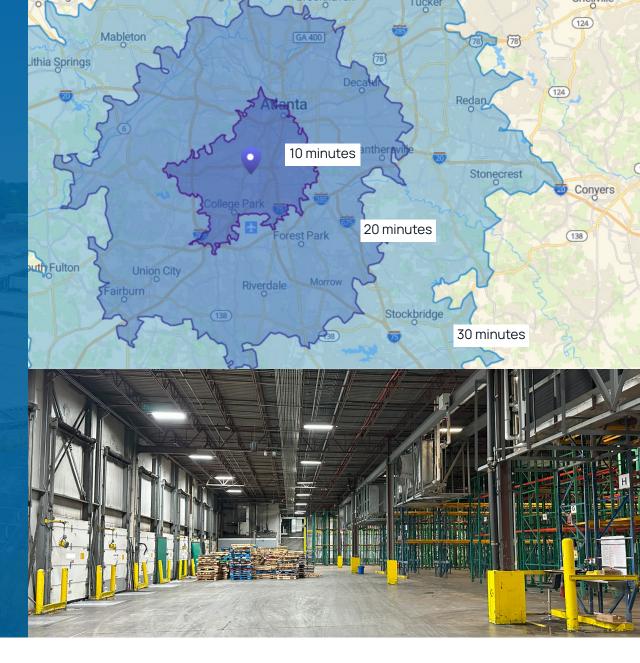

## Location, Location

This cold storage facility is strategically located right in the heart of the Atlanta Metro. Its prime location offers exceptional connectivity, with Hartsfield-Jackson Atlanta Airport just 5.5 miles away and convenient access to major highways such as I-85 and I-75, both just 1.75 miles away. Additionally, I-285 is easily accessible at a distance of 5.75 miles. Approximately 2.3 million people reside within a 30-minute drive and an impressive 5.8 million people are reachable within a 60-minute drive from the facility, making it an ideal choice for businesses looking to serve the Atlanta region's growing population and diverse markets.