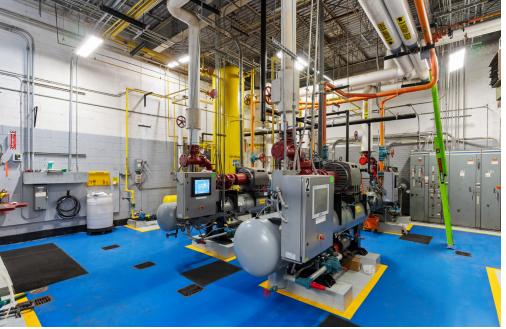

## BUILDING PICTURES

# REFRIGERATED PROPERTY DETAILS

| Total SF Available:      | ± 271,792                                                                             |
|--------------------------|---------------------------------------------------------------------------------------|
| Divisible:               | Yes; ± 186,000 SF and ± 86,000 SF                                                     |
| Pallet Capability:       | ± 15,986 existing positions                                                           |
| Refrigerated Storage SF: | ± 206,000 SF at 34° F                                                                 |
| Freezer SF:              | Ability to convert rooms 1 (60,228 SF) and 2 (50,400 SF) to freezer                   |
| Office SF:               | 14,372 SF and 2,048 SF                                                                |
| Clear Height:            | 17' - 24'                                                                             |
| No of Dock Doors:        | 76 DH                                                                                 |
| Car Parking:             | ± 157                                                                                 |
| Trailer Parking:         | ± 100                                                                                 |
| Refrigeration:           | Two fully separate ammonia systems and electrical systems allow for easy divisibility |