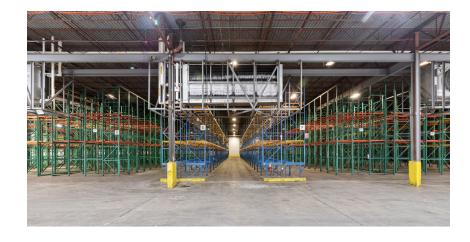

|
| Office SF:               | 14,372 SF and 2,048 SF                                                                |
| Clear Height:            | 17' - 24'                                                                             |
| No of Dock Doors:        | 76 DH                                                                                 |
| Car Parking:             | ± 157                                                                                 |
| Trailer Parking:         | ± 100                                                                                 |
| Refrigeration:           | Two fully separate ammonia systems and electrical systems allow for easy divisibility |





## **FLOORPLAN**





\* Two separate ammonia systems for easy divisibility





## BUILDING PICTURES









## Location, Location

This cold storage facility is strategically located right in the heart of the Atlanta Metro. Its prime location offers exceptional connectivity, with Hartsfield-Jackson Atlanta Airport just 5.5 miles away and convenient access to major highways such as I-85 and I-75, both just 1.75 miles away. Additionally, I-285 is easily accessible at a distance of 5.75 miles. Approximately 2.3 million people reside within a 30-minute drive and an impressive 5.8 million people are reachable within a 60-minute drive from the facility, making it an ideal choice for businesses looking to serve the Atlanta region's growing population and diverse markets.



### Contact Us:

Turner Wisehart

Turner:Wisehart@onpacepartners.com

770.654.4334

Stephen Brid