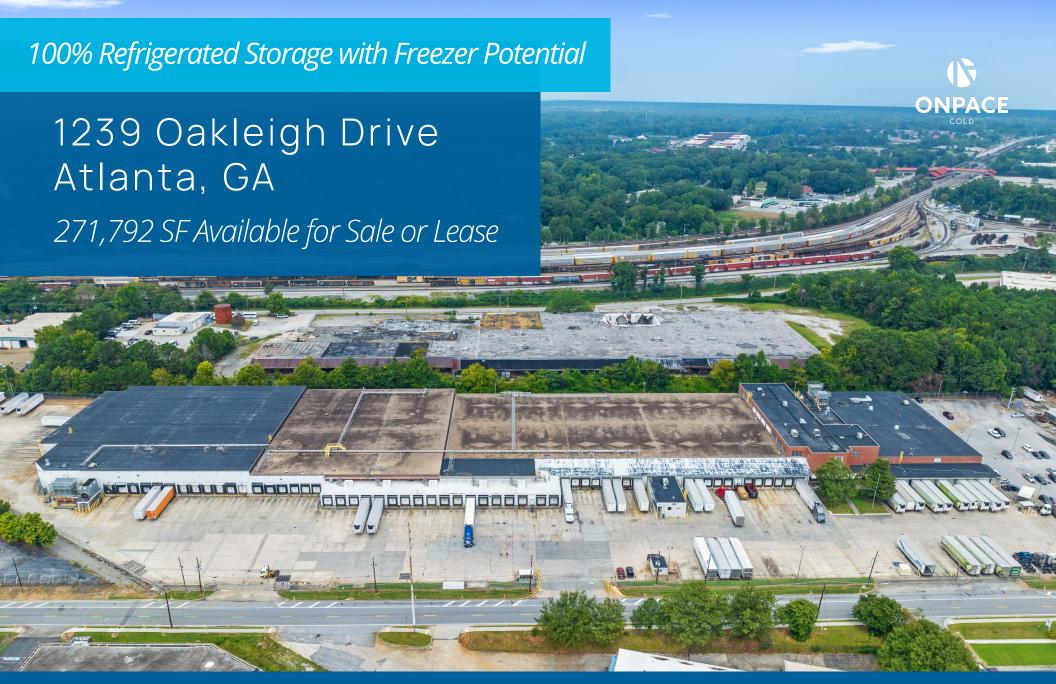

# REFRIGERATED PROPERTY DETAILS

| Total SF Available:      | ± 271,792                                                                             |
|--------------------------|---------------------------------------------------------------------------------------|
| Divisible:               | Yes; ± 186,000 SF and ± 86,000 SF                                                     |
| Pallet Capability:       | ± 15,986 existing positions                                                           |
| Refrigerated Storage SF: | ± 206,000 SF at 34° F                                                                 |
| Freezer SF:              | Ability to convert rooms 1 (60,228 SF) and 2 (50,400 SF) to freezer                   |
| Office SF:               | 14,372 SF and 2,048 SF                                                                |
| Clear Height:            | 17' - 24'                                                                             |
| No of Dock Doors:        | 76 DH                                                                                 |
| Car Parking:             | ± 157                                                                                 |
| Trailer Parking:         | ± 100                                                                                 |
| Refrigeration:           | Two fully separate ammonia systems and electrical systems allow for easy divisibility |

## Location, Location

This cold storage facility is strategically located right in the heart of the Atlanta Metro. Its prime location offers exceptional connectivity, with Hartsfield-Jackson Atlanta Airport just 5.5 miles away and convenient access to major highways such as I-85 and I-75, both just 1.75 miles away. Additionally, I-285 is easily accessible at a distance of 5.75 miles. Approximately 2.3 million people reside within a 30-minute drive and an impressive 5.8 million people are reachable within a 60-minute drive from the facility, making it an ideal choice for businesses looking to serve the Atlanta region's growing population and diverse markets.