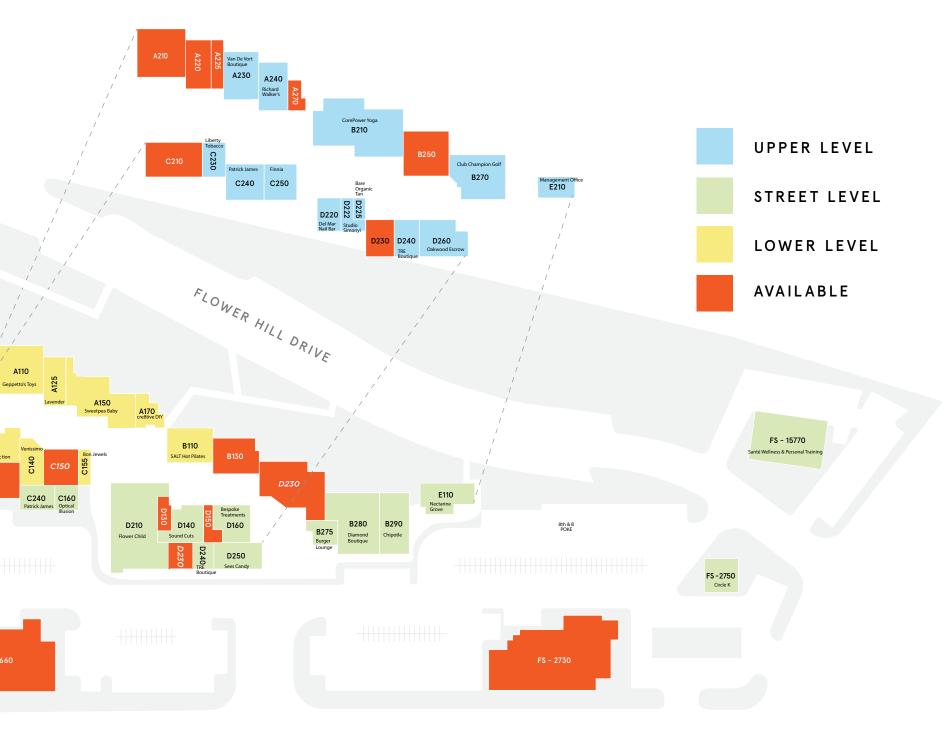

## **SITE PLAN**

#### Flower Hill Promenade

## **TENANT DIRECTORY**

| NO.     | TENANT                         | NO.   | TENANT                         | NO.      | TENANT                      |
|---------|--------------------------------|-------|--------------------------------|----------|-----------------------------|
| A-220   | Available (1,244 SF)           | B-210 | CorePower Yoga                 | D-150    | Available 2/1/25 (617 SF)   |
| A-225   | Available 1/1/25 (622 SF)      | B-250 | Available (3,252 SF)           | D-160    | Bespoke Treatments          |
| B-170   | Available (3,388 SF)           | B-270 | Club Champion                  | D-220    | Del Mar Nail Lounge         |
| 15770   | Santé Wellness                 | B-275 | Burger Lounge                  | D-222    | Available 5/1/25 (617 SF)   |
| FS-2660 | Available 6/1/26 (6,906 SF)    | B-280 | Diamond Boutique               | D-225    | Bare Organic Tan            |
| FS-2730 | Available 12/1/25 (10,846 SF)  | B-290 | Chipotle Mexican Grill         | D-230    | Available 4/1/25 (2,136 SF) |
| 2750    | Circle K                       | C-140 | Venissimo Cheese               | D-240    | TRE Boutique                |
| A-110   | Geppetto's                     | C-150 | Available 5/1/25 (1,296 SF)    | D-250    | See's Candy                 |
| A-125   | Lavender                       | C-155 | Bon Jewels                     | D-260    | Oakwood Escrow              |
| A-150   | Sweetpea                       | C-160 | Optical Illusion               | E-110    | Nectarine Grove Café        |
| A-170   | cre8tive DIY                   | C-210 | Available-Divisible (5,443 SF) | FS- 2636 | Available 8/1/25 (2,363 SF) |
| A-210   | Deal Pending (2,400 SF)        | C-230 | Liberty Tobacco                | G-100    | Whole Foods                 |
| A-230   | Van De Vort                    | C-240 | Patrick James                  | G-101    | IB Pet                      |
| A-240   | Richard Walker's Pancake House | C-250 | Finnia                         | G-102    | First Bank                  |
| A-270   | Available 5/1/25 (456 SF)      | D-210 | Flower Child                   | G-103    | Yogurtland                  |
| B-110   | SALT Hot Pilates               | D-130 | Available (1,092 SF)           | G-104    | Starbucks                   |
| B-130   | Available (1,821 SF)           | D-140 | Sound Cuts                     | G-200    | Sharp Healthcare            |