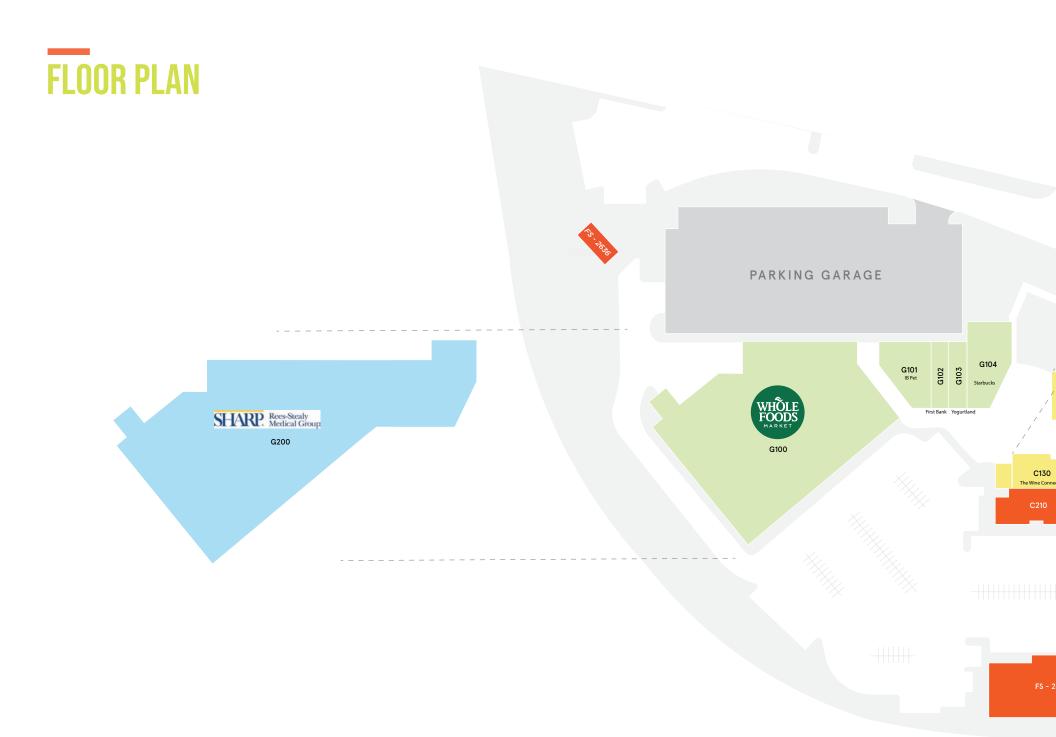

## **SITE PLAN**

#### Flower Hill Promenade

## **TENANT DIRECTORY**

| NO.     | TENANT                         | NO.   | TENANT                         | NO.      | TENANT                      |
|---------|--------------------------------|-------|--------------------------------|----------|-----------------------------|
| A-220   | Available (1,244 SF)           | B-210 | CorePower Yoga                 | D-150    | Available 2/1/25 (617 SF)   |
| A-225   | Available 1/1/25 (622 SF)      | B-250 | Available (3,252 SF)           | D-160    | Bespoke Treatments          |
| B-170   | Available (3,388 SF)           | B-270 | Club Champion                  | D-220    | Del Mar Nail Lounge         |
| 15770   | Santé Wellness                 | B-275 | Burger Lounge                  | D-222    | Available 5/1/25 (617 SF)   |
| FS-2660 | Available 6/1/26 (6,906 SF)    | B-280 | Diamond Boutique               | D-225    | Bare Organic Tan            |
| FS-2730 | Available 12/1/25 (10,846 SF)  | B-290 | Chipotle Mexican Grill         | D-230    | Available 4/1/25 (2,136 SF) |
| 2750    | Circle K                       | C-140 | Venissimo Cheese               | D-240    | TRE Boutique                |
| A-110   | Geppetto's                     | C-150 | Available 5/1/25 (1,296 SF)    | D-250    | See's Candy                 |
| A-125   | Lavender                       | C-155 | Bon Jewels                     | D-260    | Oakwood Escrow              |
| A-150   | Sweetpea                       | C-160 | Optical Illusion               | E-110    | Nectarine Grove Café        |
| A-170   | cre8tive DIY                   | C-210 | Available-Divisible (5,443 SF) | FS- 2636 | Available 8/1/25 (2,363 SF) |
| A-210   | Deal Pending (2,400 SF)        | C-230 | Liberty Tobacco                | G-100    | Whole Foods                 |
| A-230   | Van De Vort                    | C-240 | Patrick James                  | G-101    | IB Pet                      |
| A-240   | Richard Walker's Pancake House | C-250 | Finnia                         | G-102    | First Bank                  |
| A-270   | Available 5/1/25 (456 SF)      | D-210 | Flower Child                   | G-103    | Yogurtland                  |
| B-110   | SALT Hot Pilates               | D-130 | Available (1,092 SF)           | G-104    | Starbucks                   |
| B-130   | Available (1,821 SF)           | D-140 | Sound Cuts                     | G-200    | Sharp Healthcare            |