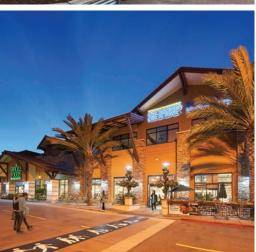

## FLOWER HILL PROMENADE

Flower Hill Promenade is one of San Diego County's premier destination shopping centers consisting of over 165,000 square feet and a 400-space parking garage.

The property is located in North County San Diego, along I-5 at Via de la Valle in the seaside resort town of Del Mar. Across the freeway from the famous Del Mar Racetrack and San Diego County Fair, Flower Hill Promenade has been serving the upscale communities of Del Mar, Carmel Valley, Rancho Santa Fe, Fairbanks Ranch and surrounding neighborhoods for almost 40 years.

Flower Hill Promenade offers retailers a strong tenant mix of both national and local businesses including Whole Foods, Flower Child, Milton's Deli, Chipotle, Burger Lounge, Starbucks, The Diamond Boutique, Cucina Enoteca, Between the Sheets, Gepettos and many other specialty shops and restaurants.