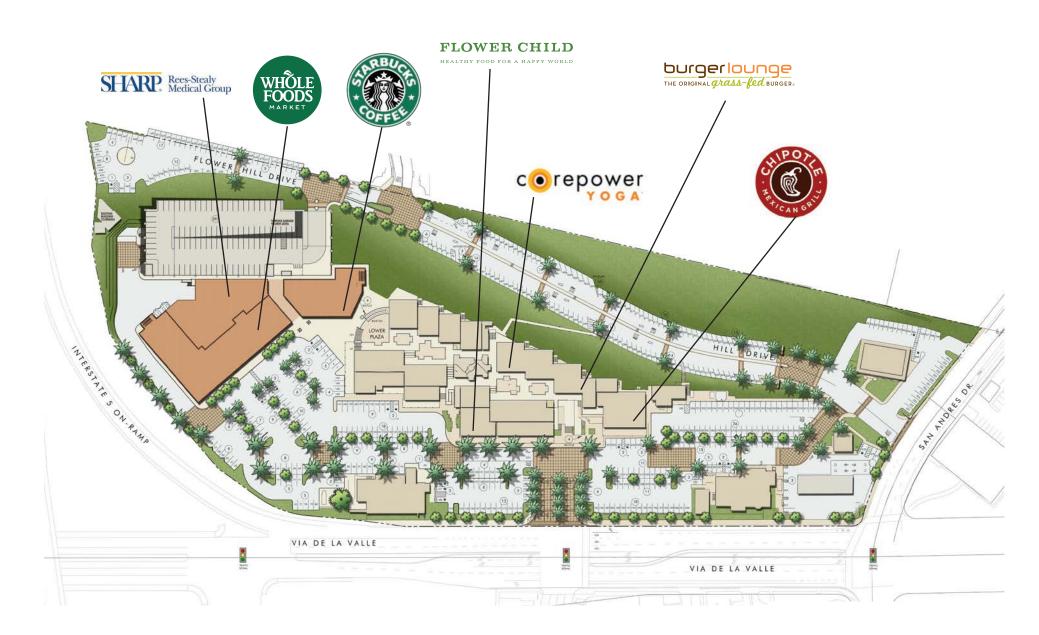

## **SITE PLAN**

#### Flower Hill Promenade

## **TENANT DIRECTORY**

| NO.     | TENANT                         | NO.   | TENANT                         | NO.      | TENANT                      |
|---------|--------------------------------|-------|--------------------------------|----------|-----------------------------|
| A-220   | Available (1,244 SF)           | B-210 | CorePower Yoga                 | D-150    | Available 2/1/25 (617 SF)   |
| A-225   | Available 1/1/25 (622 SF)      | B-250 | Available (3,252 SF)           | D-160    | Bespoke Treatments          |
| B-170   | Available (3,388 SF)           | B-270 | Club Champion                  | D-220    | Del Mar Nail Lounge         |
| 15770   | Santé Wellness                 | B-275 | Burger Lounge                  | D-222    | Available 5/1/25 (617 SF)   |
| FS-2660 | Available 6/1/26 (6,906 SF)    | B-280 | Diamond Boutique               | D-225    | Bare Organic Tan            |
| FS-2730 | Available 12/1/25 (10,846 SF)  | B-290 | Chipotle Mexican Grill         | D-230    | Available 4/1/25 (2,136 SF) |
| 2750    | Circle K                       | C-140 | Venissimo Cheese               | D-240    | TRE Boutique                |
| A-110   | Geppetto's                     | C-150 | Available 5/1/25 (1,296 SF)    | D-250    | See's Candy                 |
| A-125   | Lavender                       | C-155 | Bon Jewels                     | D-260    | Oakwood Escrow              |
| A-150   | Sweetpea                       | C-160 | Optical Illusion               | E-110    | Nectarine Grove Café        |
| A-170   | cre8tive DIY                   | C-210 | Available-Divisible (5,443 SF) | FS- 2636 | Available 8/1/25 (2,363 SF) |
| A-210   | Deal Pending (2,400 SF)        | C-230 | Liberty Tobacco                | G-100    | Whole Foods                 |
| A-230   | Van De Vort                    | C-240 | Patrick James                  | G-101    | IB Pet                      |
| A-240   | Richard Walker's Pancake House | C-250 | Finnia                         | G-102    | First Bank                  |
| A-270   | Available 5/1/25 (456 SF)      | D-210 | Flower Child                   | G-103    | Yogurtland                  |
| B-110   | SALT Hot Pilates               | D-130 | Available (1,092 SF)           | G-104    | Starbucks                   |
| B-130   | Available (1,821 SF)           | D-140 | Sound Cuts                     | G-200    | Sharp Healthcare            |

# NOTABLE PARTNERS