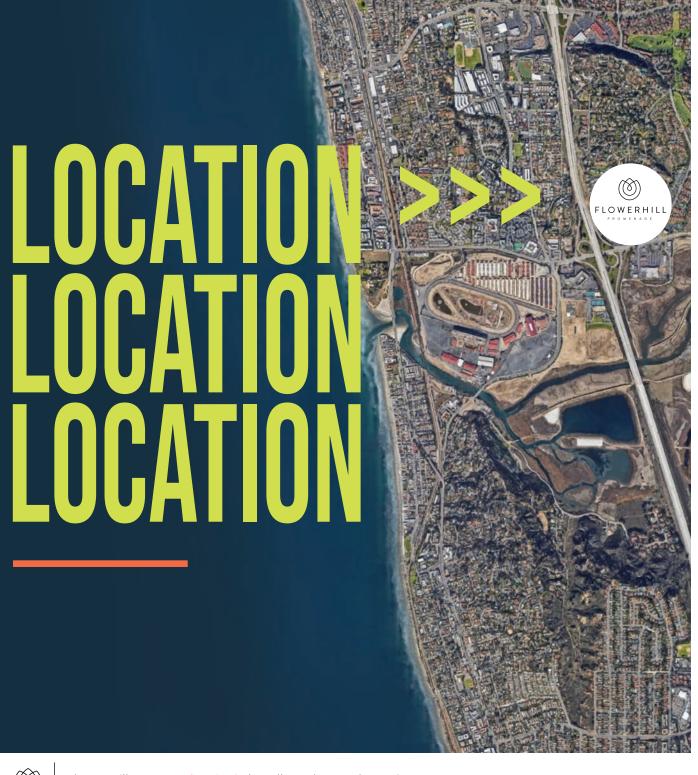

## FLOWER HILL PROMENADE

Flower Hill Promenade is one of San Diego County's premier destination shopping centers consisting of over 165,000 square feet and a 400-space parking garage.

The property is located in North County San Diego, along I-5 at Via de la Valle in the seaside resort town of Del Mar. Across the freeway from the famous Del Mar Racetrack and San Diego County Fair, Flower Hill Promenade has been serving the upscale communities of Del Mar, Carmel Valley, Rancho Santa Fe, Fairbanks Ranch and surrounding neighborhoods for almost 40 years.

#### **EASILY ACCESSED**

just off I-5 Freeway at the Via de la Valle exit

252,100

cars per day drive past on I-5

#### 4 MINS

drive from Del Mar Racetrack and San Diego County Fair

#### **5 MINS**

drive from Del Mar Beach

### **33 MINS**

drive from San Diego Airport and Downtown San Diego