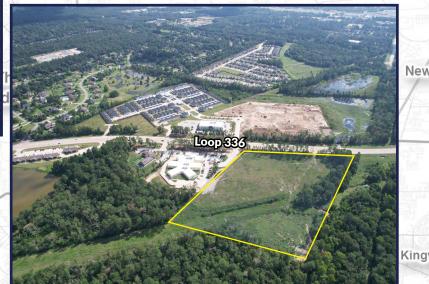

## **2-14 Acres** South Loop 336 West, Conroe, Texas 77304

For Sale

Located just west of Grand Central Park, a new 2,046-acre master planned community and 1 mile west of Conroe Medical Center on the south side of Loop 336 West. Approximately a 15-minute drive north to Lake Conroe and south to The Woodlands.