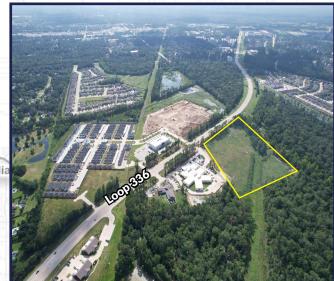

## **2-14 Acres** South Loop 336 West, Conroe, Texas 77304

For Sale

## **Features:**

- Signalized intersection
- 8.2 Acres net usable
- Pricing for divisible acerage available
- Additional 2.5-5 acres also available

David Alexander david@newcorcre.com 281.210.0095 Rob Banzhaf rob@newcorcre.com 281.210.0093 Newcor Commercial Real Estate 281.210.3090 newcorcre.com

Located just west of Grand Central Park, a new 2,046-acre master planned community and 1 mile west of Conroe Medical Center on the south side of Loop 336 West. Approximately a 15-minute drive north to Lake Conroe and south to The Woodlands.