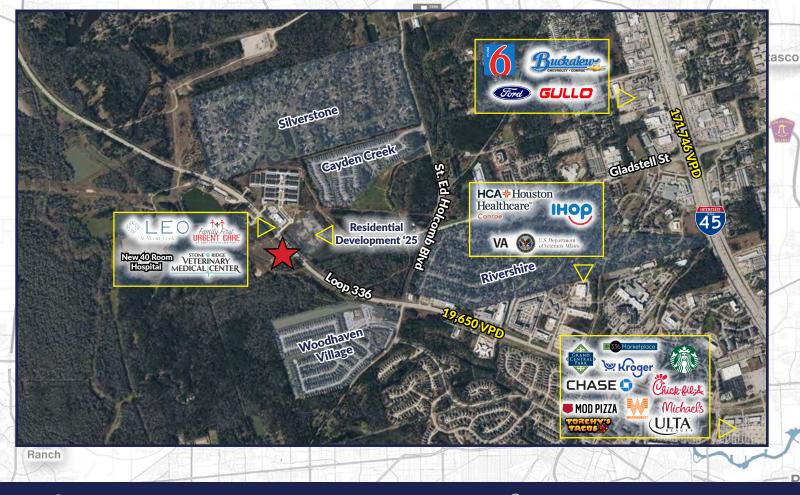

Located just west of Grand Central Park, a new 2,046-acre master planned community and 1 mile west of Conroe Medical Center on the south side of Loop 336 West. Approximately a 15-minute drive north to Lake Conroe and south to The Woodlands.