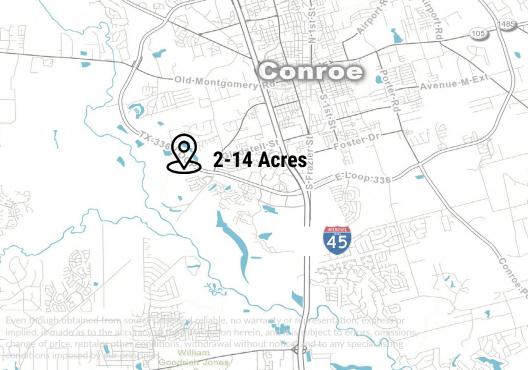

## **2-14 Acres** South Loop 336 West, Conroe, Texas 77304

For Sale

Located just west of Grand Central Park, a new 2,046-acre master planned community and 1 mile west of Conroe Medical Center on the south side of Loop 336 West. Approximately a 15-minute drive north to Lake Conroe and south to The Woodlands.