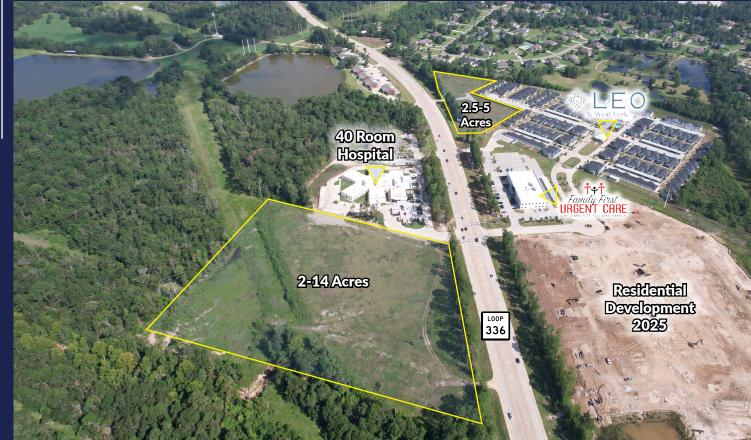

## **2-14 Acres** South Loop 336 West, Conroe, Texas 77304

For Sale

## **Features:**

- Signalized intersection
- 8.2 Acres net usable
- Pricing for divisible acerage available
- Additional 2.5-5 acres also available

David Alexander david@newcorcre.com 281.210.0095 Rob Banzhaf rob@newcorcre.com 281.210.0093 Newcor Commercial Real Estate 281.210.3090 newcorcre.com

Located just west of Grand Central Park, a new 2,046-acre master planned community and 1 mile west of Conroe Medical Center on the south side of Loop 336 West. Approximately a 15-minute drive north to Lake Conroe and south to The Woodlands.