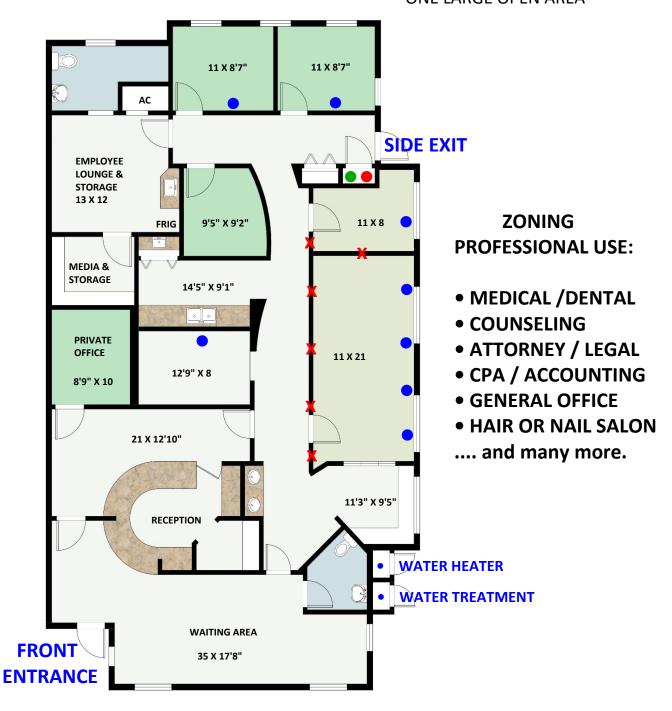

- WATER & DRAIN LINES IN PLACE
- NITROUS LINE
- OXYGEN LINE

X THESE WALLS/DOORS CAN EASILY BE REMOVED TO CREATE ONE LARGE OPEN AREA

## **374 SW PRIMA VISTA BLVD**

• 2,509 SQ FT •

OFFICE • MEDICAL • DENTAL SPA • SALON

## Ideal Space for Office, Medical, Dental, Salon, Spa, and More

This **corner unit** features abundant natural light from multiple windows and offers convenient side/rear entrance. The space boasts a high-quality build-out and is **move-in ready**, with only minor customizations needed to suit your specific use.

The modern and attractive reception area includes a spacious waiting room equipped with a TV, cabinetry, and a beverage fridge. Previously home to Ardalan Dentistry, the unit is perfectly suited for medical or dental use, with **over \$50,000 invested** in specialized infrastructure such as **plumbing**, **nitrous oxide and oxygen lines**, and hookups for a **water filtration system**. Save significantly on installation costs with **existing electrical**, **security**, **and TV wiring** already in place. The unit is also equipped with a **fire sprinkler system** and a **private rear entrance** for added convenience.

Located in an **attractive Key West-style building** with ample parking, this property is in **excellent condition** and is ideally situated on Prima Vista Boulevard, a main thoroughfare in Port St. Lucie. This prime location offers high visibility and accessibility.