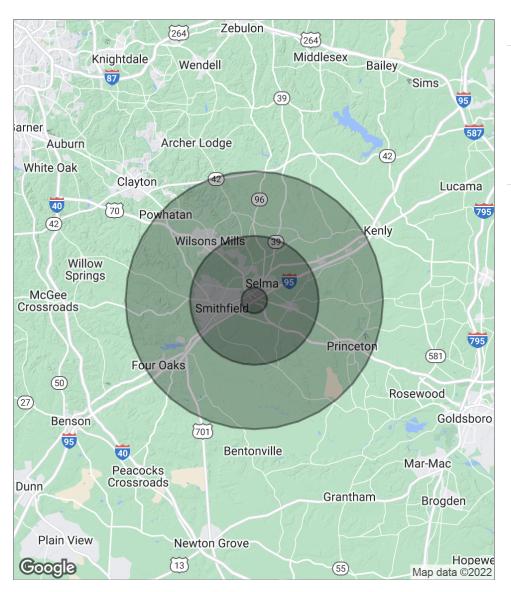

### **DEVELOPMENT OPPORTUNITY** 1671 OUTLET CENTER DRIVE, SELMA, NC 27576

| POPULATION                            | 1 MILE            | 5 MILES              | 10 MILES               |
|---------------------------------------|-------------------|----------------------|------------------------|
| Total population                      | 1,259             | 21,837               | 62,884                 |
| Median age                            | 42.5              | 39.9                 | 38.1                   |
| Median age (Male)                     | 36.2              | 36.7                 | 36.2                   |
| Median age (Female)                   | 46.9              | 42.5                 | 39.7                   |
|                                       |                   |                      |                        |
| HOUSEHOLDS & INCOME                   | 1 MILE            | 5 MILES              | 10 MILES               |
| HOUSEHOLDS & INCOME  Total households | <b>1 MILE</b> 513 | <b>5 MILES</b> 8,592 | <b>10 MILES</b> 23,709 |
|                                       |                   |                      |                        |
| Total households                      | 513               | 8,592                | 23,709                 |

<sup>\*</sup> Demographic data derived from 2020 ACS - US Census