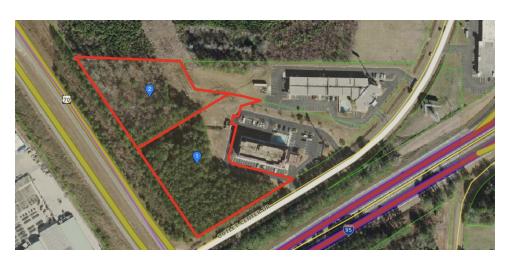

### **PROPERTY OVERVIEW**

This 5.17 Acres tract consists of two parcels in an excellent location at the I-95/US 70 Interchange (Exit 97) and ready to be developed for hotels, retail, restaurants, or any other commercial businesses. It is next to La Quinta Inn & Suites, 1/4 Mile from the Carolina Premium Outlets, Eastern North Carolina's premier shopping destination, 2.5 miles from Eastfield Crossing Business Park, 30 minutes from Raleigh and 30 minutes from Goldsboro. Property has easy access from I-95, Business 70, and Outlet Center Drive. This corridor is undergoing redevelopment and is a restaurant hub with Dunkin Donuts, Kentucky Fried Chicken, Hardee's, Popeye's, Wendy's, Cook Out, Waffle House and hotels La Quinta Inn, Quality Inn, and Econo Lodge. Census reports show 7-9 million visitors per year to the area.

#### PROPERTY HIGHLIGHTS

- Off Exit 97 interchange on I-95 in Selma, NC
- I-95 has 43.00 AADT
- US 70 has 26,000 AADT
- Outlet Center Dr. has 7,900 AADT
- · Water and sewer