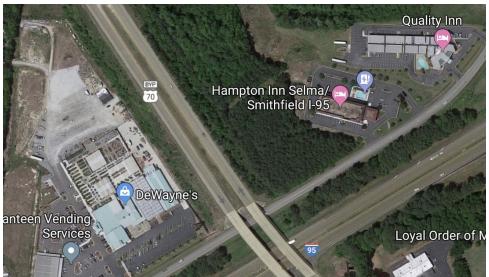

### **PROPERTY OVERVIEW**

This 5.17 Acres tract consists of two parcels in an excellent location at the I-95/US 70 Interchange (Exit 97) and ready to be developed for hotels, retail, restaurants, or any other commercial businesses. It is next to La Quinta Inn & Suites, 1/4 Mile from the Carolina Premium Outlets, Eastern North Carolina's premier shopping destination, 2.5 miles from Eastfield Crossing Business Park, 30 minutes from Raleigh and 30 minutes from Goldsboro. Property has easy access from I-95, Business 70, and Outlet Center Drive. This corridor is undergoing redevelopment and is a restaurant hub with Dunkin Donuts, Kentucky Fried Chicken, Hardee's, Popeye's, Wendy's, Cook Out, Waffle House and hotels La Quinta Inn, Quality Inn, and Econo Lodge. Census reports show 7-9 million visitors per year to the area.

#### PROPERTY HIGHLIGHTS

- Off Exit 97 interchange on I-95 in Selma, NC
- I-95 has 43.00 AADT
- US 70 has 26,000 AADT
- Outlet Center Dr. has 7,900 AADT
- · Water and sewer