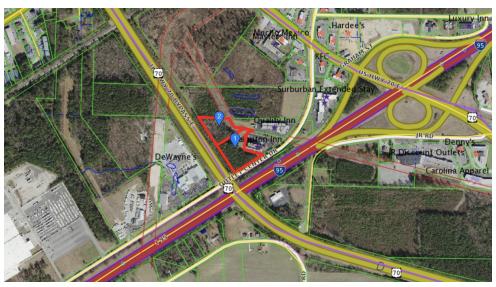

### **PROPERTY OVERVIEW**

This 5.17 Acres tract consists of two parcels in an excellent location at the I-95/US 70 Interchange (Exit 97) and ready to be developed for hotels, retail, restaurants, or any other commercial businesses. It is next to La Quinta Inn & Suites, 1/4 Mile from the Carolina Premium Outlets, Eastern North Carolina's premier shopping destination, 2.5 miles from Eastfield Crossing Business Park, 30 minutes from Raleigh and 30 minutes from Goldsboro. Property has easy access from I-95, Business 70, and Outlet Center Drive. This corridor is undergoing redevelopment and is a restaurant hub with Dunkin Donuts, Kentucky Fried Chicken, Hardee's, Popeye's, Wendy's, Cook Out, Waffle House and hotels La Quinta Inn, Quality Inn, and Econo Lodge. Census reports show 7-9 million visitors per year to the area.