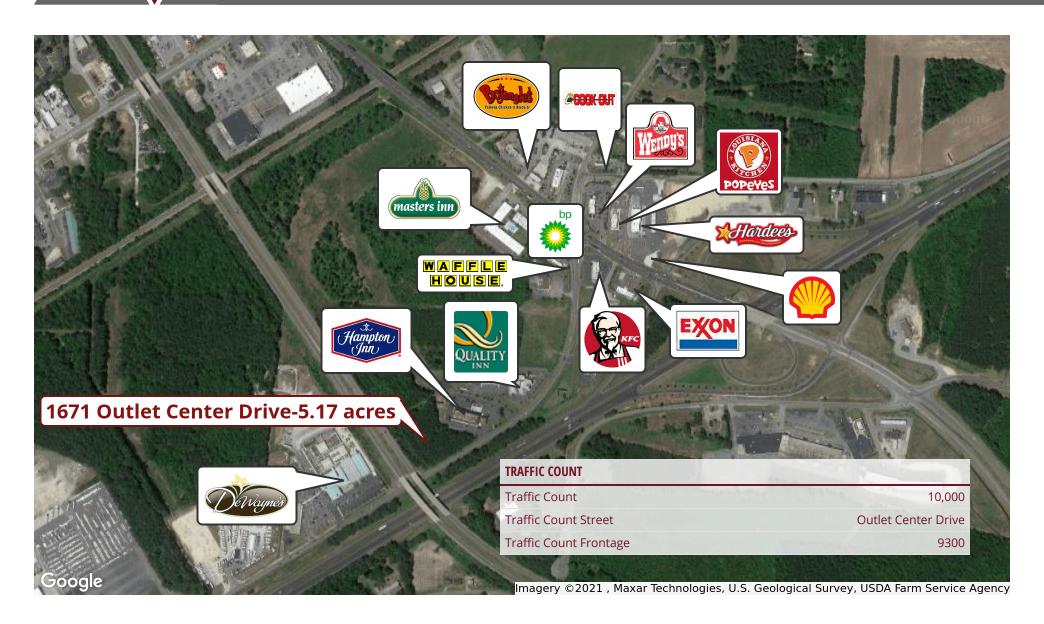

### **OFFERING SUMMARY**

Sale Price: \$1,749,900

Lot Size: 5.17 Acres

Zoning: IB-Interstate Business.

Market: Raleigh/Durham

Submarket: Johnston County

Traffic Count: 10,000

Price / SF: \$7.77

### **PROPERTY OVERVIEW**

This 5.17 Acres tract consists of two parcels in an excellent location at the I-95/US 70 Interchange (Exit 97) and ready to be developed for hotels, retail, restaurants, or any other commercial businesses. It is next to La Quinta Inn & Suites, 1/4 Mile from the Carolina Premium Outlets, Eastern North Carolina's premier shopping destination, 2.5 miles from Eastfield Crossing Business Park, 30 minutes from Raleigh and 30 minutes from Goldsboro. Property has easy access from I-95, Business 70, and Outlet Center Drive. This corridor is undergoing redevelopment and is a restaurant hub with Dunkin Donuts, Kentucky Fried Chicken, Hardee's, Popeye's, Wendy's, Cook Out, Waffle House and hotels La Quinta Inn, Quality Inn, and Econo Lodge. Census reports show 7-9 million visitors per year to the area.

#### PROPERTY HIGHLIGHTS

- Off Exit 97 interchange on I-95 in Selma, NC
- I-95 has 43.00 AADT
- US 70 has 26,000 AADT
- Outlet Center Dr. has 7,900 AADT
- · Water and sewer