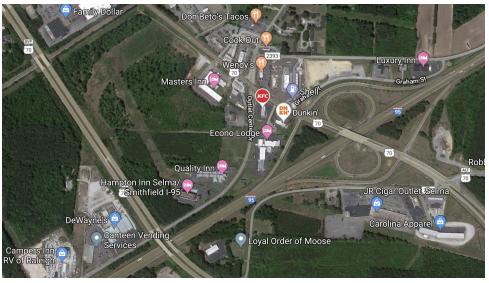

### **PROPERTY OVERVIEW**

This 5.17 Acres tract consists of two parcels in an excellent location at the I-95/US 70 Interchange (Exit 97) and ready to be developed for hotels, retail, restaurants, or any other commercial businesses. It is next to La Quinta Inn & Suites, 1/4 Mile from the Carolina Premium Outlets, Eastern North Carolina's premier shopping destination, 2.5 miles from Eastfield Crossing Business Park, 30 minutes from Raleigh and 30 minutes from Goldsboro. Property has easy access from I-95, Business 70, and Outlet Center Drive. This corridor is undergoing redevelopment and is a restaurant hub with Dunkin Donuts, Kentucky Fried Chicken, Hardee's, Popeye's, Wendy's, Cook Out, Waffle House and hotels La Quinta Inn, Quality Inn, and Econo Lodge. Census reports show 7-9 million visitors per year to the area.

#### PROPERTY HIGHLIGHTS

- Off Exit 97 interchange on I-95 in Selma, NC
- I-95 has 43.00 AADT
- US 70 has 26,000 AADT
- Outlet Center Dr. has 7,900 AADT
- · Water and sewer