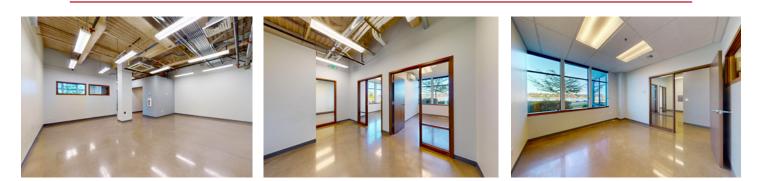

**SUITE 102A**: The layout includes a large open area with a private restroom & shower, reception & waiting area.

**SUITE 102B**: Comprised of three private offices, a reception desk, an open meeting area, ample storage closets, and a kitchenette/breakroom.