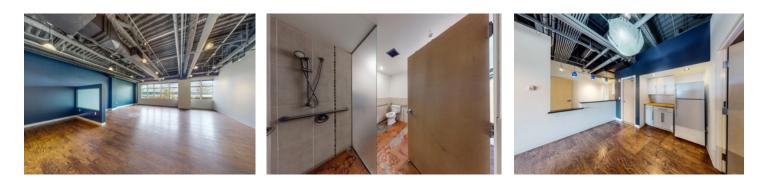

**SUITE 102A**: The layout includes a large open area with a private restroom & shower, reception & waiting area.

**SUITE 102B**: Comprised of three private offices, a reception desk, an open meeting area, ample storage closets, and a kitchenette/breakroom.