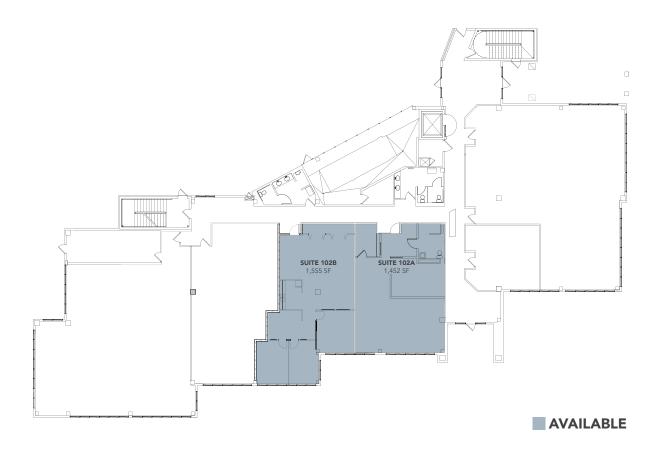

**SUITE 102A**: The layout includes a large open area with a private restroom & shower, reception & waiting area.

**SUITE 102B**: Comprised of three private offices, a reception desk, an open meeting area, ample storage closets, and a kitchenette/breakroom.

## 1801 WEST BAY DRIVE, OLYMPIA, WA | SMYTH LANDING

► THIS FLOORPLAN IS NOT TO SCALE SIZES AND DIMENSIONS ARE APPROXIMATE, ACTUAL MAY VARY.

CONTACT

Becky Samuelson, ссім, срм BROKER (360) 352-7666 becky@rantsgroup.com