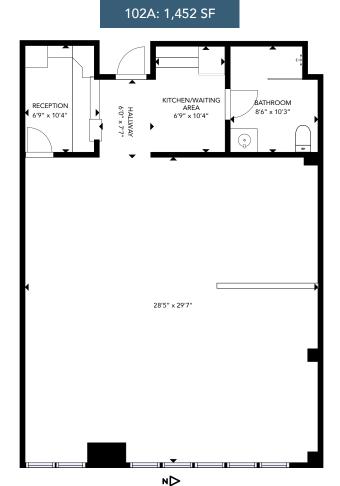

**SUITE 102A**: The layout includes a large open area with a private restroom & shower, reception & waiting area.

**SUITE 102B**: Comprised of three private offices, a reception desk, an open meeting area, ample storage closets, and a kitchenette/breakroom.

## 1801 WEST BAY DRIVE, OLYMPIA, WA | SMYTH LANDING

► THIS FLOORPLAN IS NOT TO SCALE SIZES AND DIMENSIONS ARE APPROXIMATE, ACTUAL MAY VARY.

CONTACT

Becky Samuelson, ссім, срм BROKER (360) 352-7666 becky@rantsgroup.com