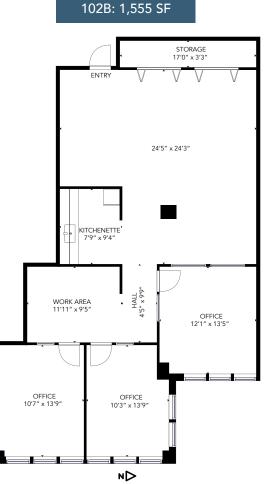

**SUITE 102A**: The layout includes a large open area with a private restroom & shower, reception & waiting area.

**SUITE 102B**: Comprised of three private offices, a reception desk, an open meeting area, ample storage closets, and a kitchenette/breakroom.

## 1801 WEST BAY DRIVE, OLYMPIA, WA

THIS FLOORPLAN IS NOT TO SCALE SIZES AND DIMENSIONS ARE APPROXIMATE, ACTUAL MAY VARY.

CONTACT

Becky Samuelson, ссім, срм BROKER (360) 352-7666 becky@rantsgroup.com

This information, while obtained from sources we deem reliable, is not guaranteed. It is provided without any representation, warranty or guarantee, expressed or implied as to its accuracy. Prospective buyer or tenant should conduct an independent investigation and verification of all matters deemed to be material, including, but not limited to, statements of income and expenses. Consult your attorney, accountant, or other professional advisor.