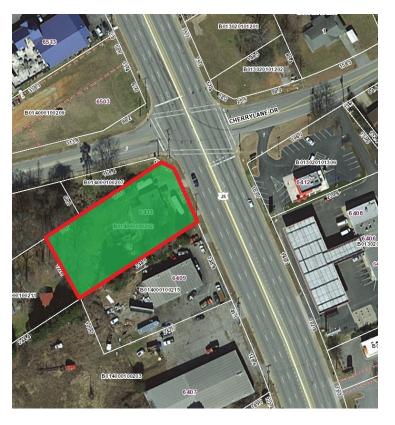

### PROPERTY SUMMARY





#### OFFERING SUMMARY

| SALE PRICE:    | \$299,000        |
|----------------|------------------|
| BUILDING SIZE: | 2,700 SF         |
| LOT SIZE:      | 0.702 Acres      |
| PRICE / SF:    | \$110.74         |
| ZONING:        | C3 Commercial    |
| SUBMARKET:     | White Horse Road |
| APN:           | B014000100202    |

### PROPERTY OVERVIEW

SVN Blackstream proudly presents this zoned C-3 with residential housing / office at +/- 2,700 square feet and +/- .702 prime acreage on a corner on White Horse Road (excluding SC DOT ownership piece). \*Adjacent parcels are also available, however may require rezoning for commercial applications.

The improvements / office structure includes event space, single level partial masonry construction. Home / Office is currently in general workin