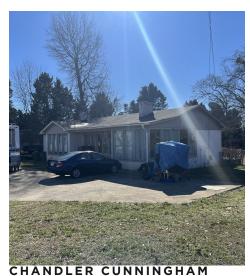

### PROPERTY OVERVIEW

SVN Blackstream proudly presents this zoned C-3 with residential housing / office at +/- 2,700 square feet and +/- .702 prime acreage on a corner on White Horse Road (excluding SC DOT ownership piece). \*Adjacent parcels are also available, however may require rezoning for commercial applications.

The improvements / office structure includes event space, single level partial masonry construction. Home / Office is currently in general working order and is offered at \$299,000 under AS-IS sale conditions.