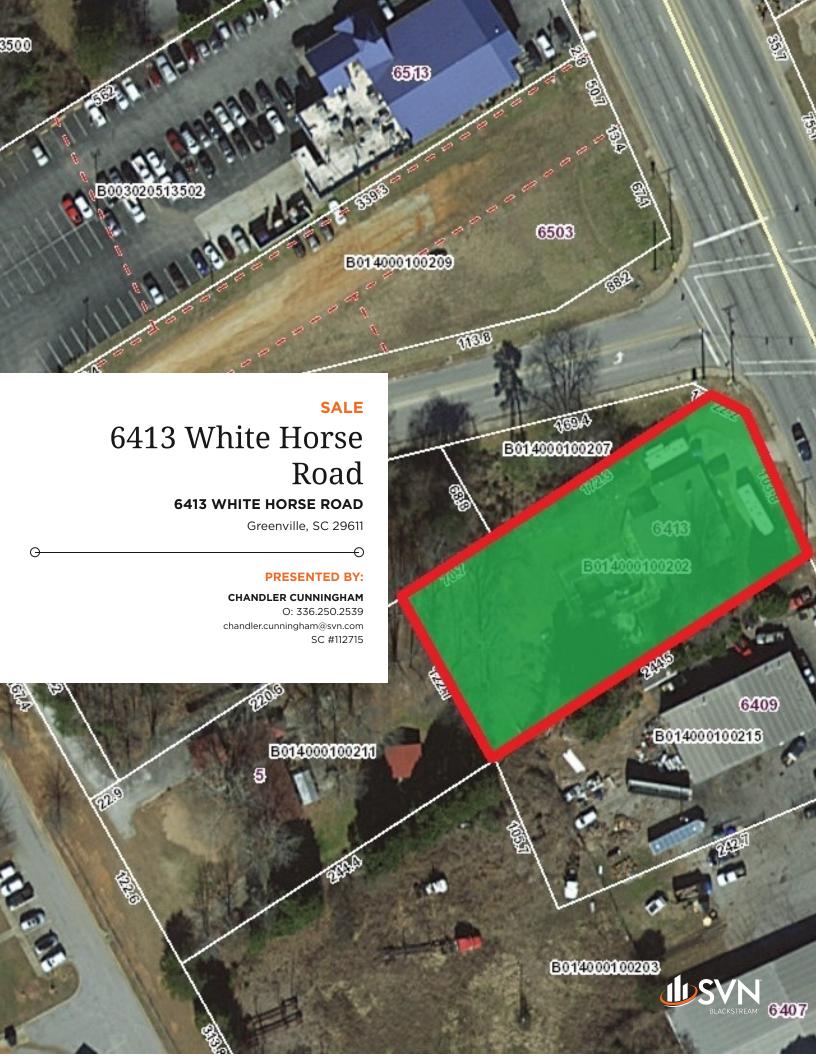

### PROPERTY SUMMARY

#### OFFERING SUMMARY

| SALE PRICE:    | \$299,000        |
|----------------|------------------|
| BUILDING SIZE: | 2,700 SF         |
| LOT SIZE:      | 0.702 Acres      |
| PRICE / SF:    | \$110.74         |
| ZONING:        | C3 Commercial    |
| SUBMARKET:     | White Horse Road |
| APN:           | B014000100202    |

### PROPERTY OVERVIEW

SVN Blackstream proudly presents this zoned C-3 with residential housing / office at +/- 2,700 square feet and +/- .702 prime acreage on a corner on White Horse Road (excluding SC DOT ownership piece). \*Adjacent parcels are also available, however may require rezoning for commercial applications.

The improvements / office structure includes event space, single level partial masonry construction. Home / Office is currently in general working order and is offered at \$299,000 under AS-IS sale conditions.