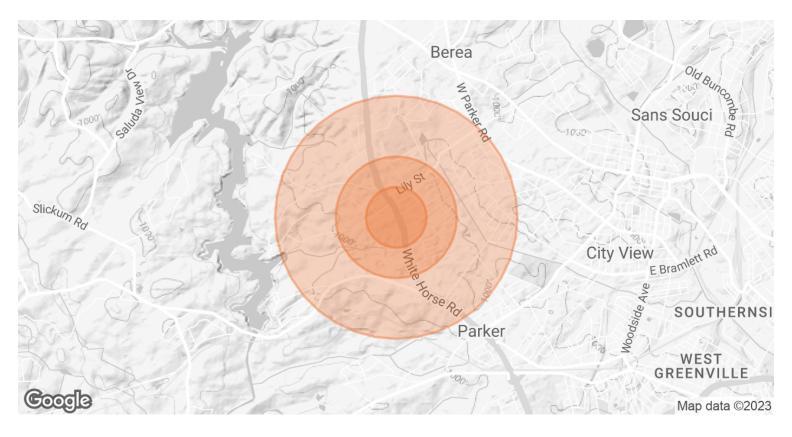

### **DEMOGRAPHICS MAP & REPORT**

| POPULATION                            | 0.25 MILES        | 0.5 MILES            | 1 MILE          |
|---------------------------------------|-------------------|----------------------|-----------------|
| TOTAL POPULATION                      | 587               | 2,177                | 6,196           |
| AVERAGE AGE                           | 34.4              | 35.1                 | 37.3            |
| AVERAGE AGE (MALE)                    | 29.0              | 29.8                 | 32.4            |
| AVERAGE AGE (FEMALE)                  | 35.0              | 35.8                 | 38.9            |
|                                       |                   |                      |                 |
| HOUSEHOLDS & INCOME                   | 0.25 MILES        | 0.5 MILES            | 1 MILE          |
| HOUSEHOLDS & INCOME  TOTAL HOUSEHOLDS | 0.25 MILES<br>225 | <b>0.5 MILES</b> 838 | 1 MILE<br>2,377 |
|                                       |                   |                      |                 |
| TOTAL HOUSEHOLDS                      | 225               | 838                  | 2,377           |

<sup>\*</sup> Demographic data derived from 2020 ACS - US Census