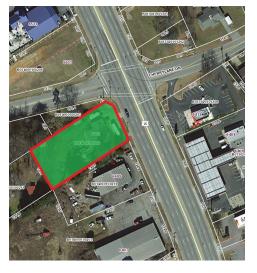

### PROPERTY OVERVIEW

SVN Blackstream proudly presents this zoned C-3 with residential housing / office at +/- 2,700 square feet and +/- .702 prime acreage on a corner on White Horse Road (excluding SC DOT ownership piece). \*Adjacent parcels are also available, however may require rezoning for commercial applications.

The improvements / office structure includes event space, single level partial masonry construction. Home / Office is currently in general working order and is offered at \$299,000 under AS-IS sale conditions.

#### PROPERTY HIGHLIGHTS

 - Purchase of Adjacent SC DOT Land is available through SC DOT "RTP" process and can be tendered by offering Broker

# CHANDLER CUNNINGHAM

O: 336.250.2539 chandler.cunningham@svn.com SC #112715

## **ADDITIONAL PHOTOS**



















O: 336.250.2539 chandler.cunningham@svn.com SC #112715

## **LOCATION MAP**



### **DEMOGRAPHICS MAP & REPORT**



| POPULATION                            | 0.25 MILES        | 0.5 MILES            | 1 MILE          |
|---------------------------------------|-------------------|----------------------|-----------------|
| TOTAL POPULATION                      | 587               | 2,177                | 6,196           |
| AVERAGE AGE                           | 34.4              | 35.1                 | 37.3            |
| AVERAGE AGE (MALE)                    | 29.0              | 29.8                 | 32.4            |
| AVERAGE AGE (FEMALE)                  | 35.0              | 35.8                 | 38.9            |
|                                       |                   |