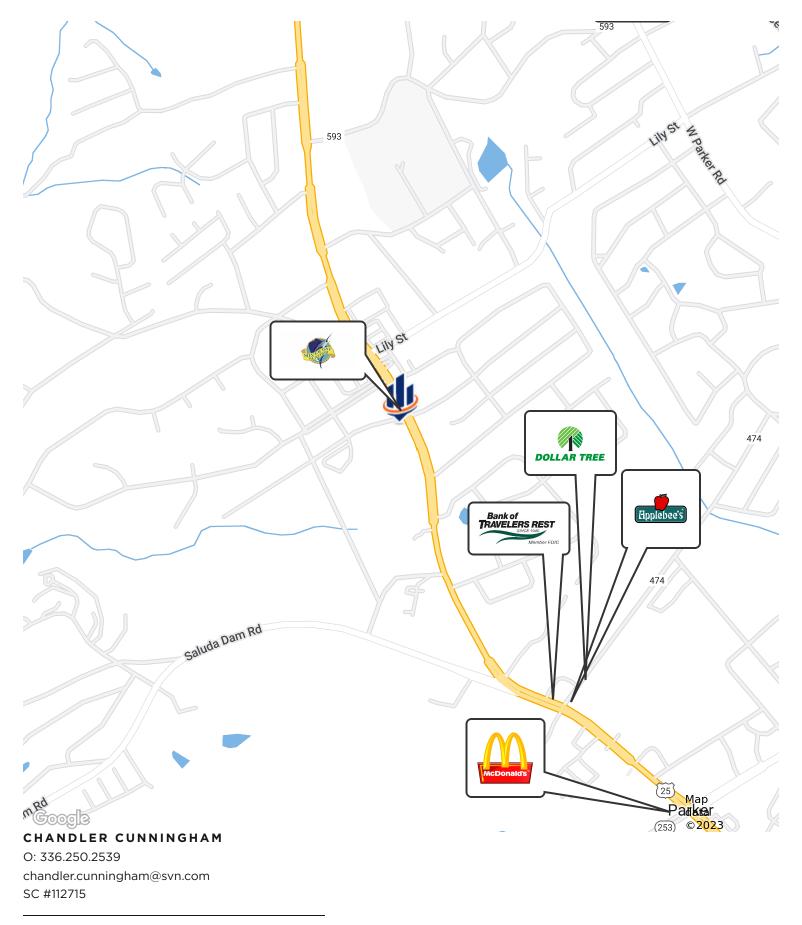

sidential housing / office at +/- 2,700 square feet and +/- .702 prime acreage on a corner on White Horse Road (excluding SC DOT ownership piece). \*Adjacent parcels are also available, however may require rezoning for commercial applications.

The improvements / office structure includes event space, single level partial masonry construction. Home / Office is currently in general working order and is offered at \$299,000 under AS-IS sale conditions.

#### PROPERTY HIGHLIGHTS

 - Purchase of Adjacent SC DOT Land is available through SC DOT "RTP" process and can be tendered by offering Broker

# CHANDLER CUNNINGHAM

O: 336.250.2539 chandler.cunningham@svn.com SC #112715

## **ADDITIONAL PHOTOS**



















O: 336.250.2539 chandler.cunningham@svn.com SC #112715

## **LOCATION MAP**



### **DEMOGRAPHICS MAP & REPORT**



| POPULATION                            | 0.25 MILES        | 0.5 MILES            | 1 MILE          |
|---------------------------------------|-------------------|----------------------|-----------------|
| TOTAL POPULATION                      | 587               | 2,177                | 6,196           |
| AVERAGE AGE                           | 34.4              | 35.1                 | 37.3            |
| AVERAGE AGE (MALE)                    | 29.0              | 29.8                 | 32.4            |
| AVERAGE AGE (FEMALE)                  | 35.0              | 35.8                 | 38.9            |
|                                       |                   |                      |                 |
| HOUSEHOLDS & INCOME