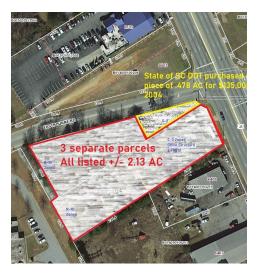

### PROPERTY OVERVIEW

SVN Blackstream proudly presents this zoned C-3 with residential housing / office at +/- 2,700 square feet and +/- .702 prime acreage on a corner on White Horse Road (excluding SC DOT ownership piece). \*Adjacent parcels are also available, however may require rezoning for commercial applications.

#### PROPERTY HIGHLIGHTS

 - Purchase of Adjacent SC DOT Land is available through SC DOT "RTP" process and can be tendered by offering Broker