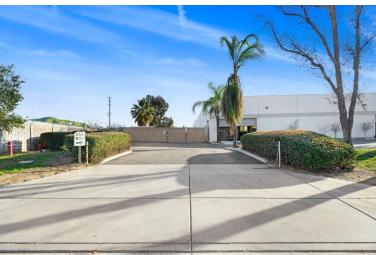

. on ± 1.18 Acre Lot (Fenced & Paved)
- + 3,500 SF Office
- Two (2) Dock High doors with four (4) loading positions
- Zoning: BMP (Business and Manufacturing Park) verify with City of Riverside
- 800 Amps, 277/480 volt (verify)
- 24' minimum clear height in warehouse
- .42/2000 Sprinkler system (verify)
- APN: 247-140-026



Ashwill Associates COMMERCIAL REAL ESTATE Kyle Williams 949.293.6788 CAL DRE Lic# 02015940 kyle@ashwillassociates.com

Corp CAL DRE# 01291393

The information contained herein has not been verified by real estate brokers. Although we have no reason to doubt its accuracy we do not guarantee it. Buyers and tenant should verify information independently.

## Platt Map

1350 W CITRUS ST. | RIVERSIDE, CA 92507



### PICTURES

1350 W CITRUS ST. | RIVERSIDE, CA 92507













# PERMITTED USES

(more uses available on website)

1350 W. CITRUS ST. | RIVERSIDE, CA 92507

- a. Aircraft Charter Services
- b. Aircraft Parts, Supplies, Merchandise and Equipment Shops
- c. Ambulance Company: With or Without Vehicle Storage
- d. Baker Wholesale
- e. Banks and Financial Institutions/Services, Including Brokerages
- f. Brewery, Microbrewery and Winery manufacturing and wholesale only.
- g. Catering Establishments
- h. Furniture Upholstery
- i. Laboratories Research
- j. Laundry, Commercial (Cleaning Plants, Industrial Laundries, Carpet and Upholstery)
- k. Manufacturing (Indoors)
- I. Offices (Administrative, Business, Executive and Professional, but not Medical or Dental)
- m. Publishing and Printing
- n. Restaurants (sit down and take-out)
- o. Ancillary to a Manu