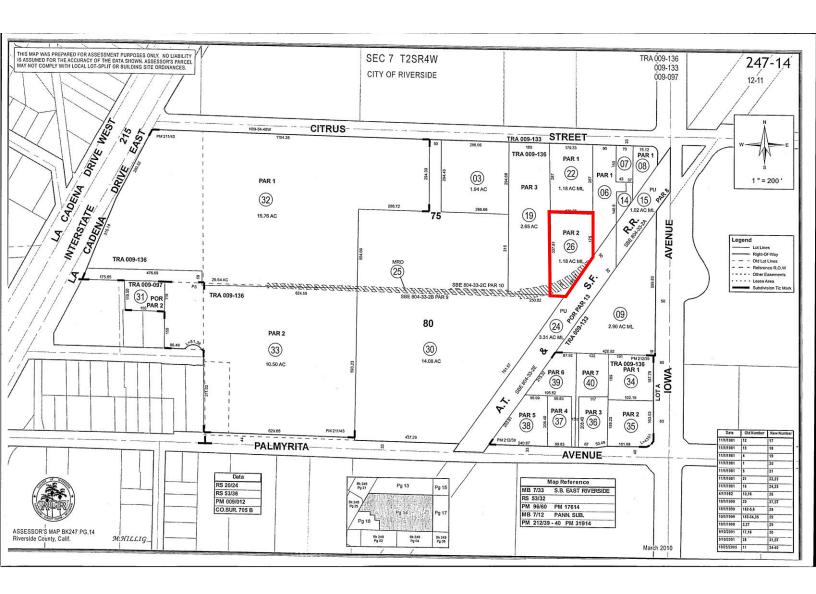

ires March 31, 2028 (call broker for details)
- ±24,960 SF Bldg. on ± 1.18 Acre Lot (Fenced & Paved)
- + 3,500 SF Office
- Two (2) Dock High doors with four (4) loading positions
- Zoning: BMP (Business and Manufacturing Park) verify with City of Riverside
- 800 Amps, 277/480 volt (verify)
- 24' minimum clear height in warehouse
- .42/2000 Sprinkler system (verify)
- APN: 247-140-026



Ashwill Associates COMMERCIAL REAL ESTATE Kyle Williams 949.293.6788 CAL DRE Lic# 02015940 kyle@ashwillassociates.com

Corp CAL DRE# 01291393

The information contained herein has not been verified by real estate brokers. Although we have no reason to doubt its accuracy we do not guarantee it. Buyers and tenant should verify information independently.

## Platt Map

1350 W CITRUS ST. | RIVERSIDE, CA 92507



### PICTURES

1350 W CITRUS ST. | RIVERSIDE, CA 92507













# PERMITTED USES

(more uses available on website)

1350 W. CITRUS ST. | RIVERSIDE, CA 92507

- a. Aircraft Charter Services
- b. Aircraft Parts, Supplies, Merchandise and Equipment Shops
- c. Ambulance Company: With or Without Vehicle Storage
- d. Baker Wholesale
- e. Banks and Financial Institutions/Services, Including Brokerages
- f. Brewery, Microbrewery and Winery manufacturing and wholesale only.
- g. Catering Establishments
- h. Furniture Upholstery
- i. Laboratories Research
- j. Laundry, Commercial (Cleaning Plants, Industrial Laundries, Carpet and Upholstery)
- k. Manufacturing (Indoors)
- I. Offices (Administrative, Business, Executive and Professional, but not Medical or Dental)
- m. Publishing and Printing
-