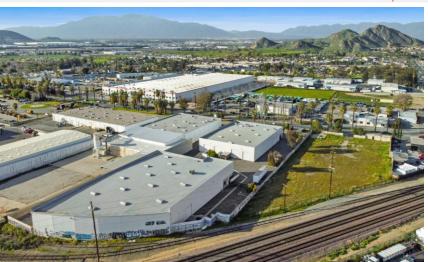

F Bldg. on ± 1.18 Acre Lot (Fenced & Paved)
- + 3,500 SF Office
- Two (2) Dock High doors with four (4) loading positions
- Zoning: BMP (Business and Manufacturing Park) verify with City of Riverside
- 800 Amps, 277/480 volt (verify)
- 24' minimum clear height in warehouse
- .42/2000 Sprinkler system (verify)
- APN: 247-140-026



Ashwill Associates COMMERCIAL REAL ESTATE Kyle Williams 949.293.6788 CAL DRE Lic# 02015940 kyle@ashwillassociates.com

Corp CAL DRE# 01291393

The information contained herein has not been verified by real estate brokers. Although we have no reason to doubt its accuracy we do not guarantee it. Buyers and tenant should verify information independently.

## Platt Map

1350 W CITRUS ST. | RIVERSIDE, CA 92507



### PICTURES

1350 W CITRUS ST. | RIVERSIDE, CA 92507













# PERMITTED USES

(more uses available on website)

1350 W. CITRUS ST. | RIVERSIDE, CA 92507

- a. Aircraft Charter Services
- b. Aircraft Parts, Supplies, Merchandise and Equipment Shops
- c. Ambulance Company: With or Without Vehicle Storage
- d. Baker Wholesale
- e. Banks and Financial Institutions/Services, Including Brokerages
- f. Brewery, Microbrewery and Winery manufacturing and wholesale only.
- g. Catering Establishments
- h. Furniture Upholstery
- i. Laboratories Research
- j. Laundry, Commercial (Cleaning Plants, Industrial Laundries, Carpet and Upholstery)
- k. Manufacturing (Indoors)
- I. Offices (Administrative, Business, Executive and Professional, but not Medical or Dental)
- m. Publishing and Printing
- n. Restaurants (sit down and take-out)
- o. Ancillary to