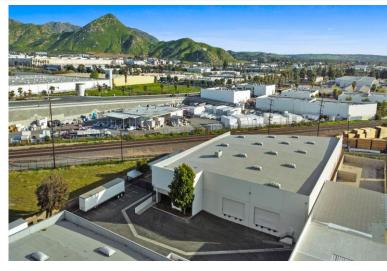

#### PROPERTY FEATURES

- FOR SALE -- Leased Investment Opportunity
- Tenant Lease expires March 31, 2028 (call broker for details)
- ±24,960 SF Bldg. on ± 1.18 Acre Lot (Fenced & Paved)
- + 3,500 SF Office
- Two (2) Dock High doors with four (4) loading positions
- Zoning: BMP (Business and Manufacturing Park) verify with City of Riverside
- 800 Amps, 277/480 volt (verify)
- 24' minimum clear height in warehouse
- .42/2000 Sprinkler system (verify)
- APN: 247-140-026

### PICTURES

1350 W CITRUS ST. | RIVERSIDE, CA 92507