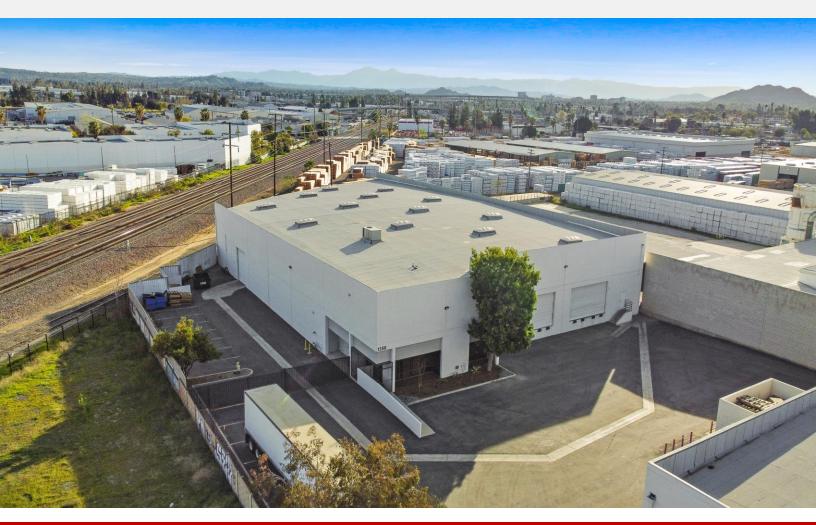

## 1350 W. CITRUS ST., RIVERSIDE, CA 92507

#### PROPERTY FEATURES

- FOR SALE -- Leased Investment Opportunity
- Tenant Lease expires March 31, 2028 (call broker for details)
- ±24,960 SF Bldg. on ± 1.18 Acre Lot (Fenced & Paved)
- + 3,500 SF Office
- Two (2) Dock High doors with four (4) loading positions
- Zoning: BMP (Business and Manufacturing Park) verify with City of Riverside
- 800 Amps, 277/480 volt (verify)
- 24' minimum clear height in warehouse
- .42/2000 Sprinkler system (verify)
- APN: 247-140-026

### PICTURES

1350 W CITRUS ST. | RIVERSIDE, CA 92507