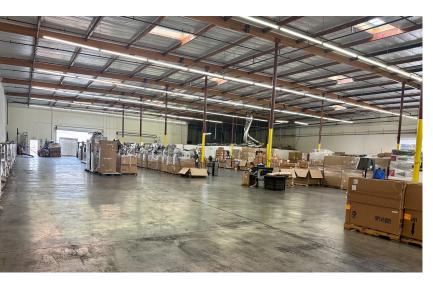

on ± 1.18 Acre Lot (Fenced & Paved)
- + 3,500 SF Office
- Two (2) Dock High doors with four (4) loading positions
- Zoning: BMP (Business and Manufacturing Park) verify with City of Riverside
- 800 Amps, 277/480 volt (verify)
- 24' minimum clear height in warehouse
- .42/2000 Sprinkler system (verify)
- APN: 247-140-026



Ashwill Associates COMMERCIAL REAL ESTATE Kyle Williams 949.293.6788 CAL DRE Lic# 02015940 kyle@ashwillassociates.com

Corp CAL DRE# 01291393

The information contained herein has not been verified by real estate brokers. Although we have no reason to doubt its accuracy we do not guarantee it. Buyers and tenant should verify information independently.

## Platt Map

1350 W CITRUS ST. | RIVERSIDE, CA 92507



### PICTURES

1350 W CITRUS ST. | RIVERSIDE, CA 92507













# PERMITTED USES

(more uses available on website)

1350 W. CITRUS ST. | RIVERSIDE, CA 92507

- a. Aircraft Charter Services
- b. Aircraft Parts, Supplies, Merchandise and Equipment Shops
- c. Ambulance Company: With or Without Vehicle Storage
- d. Baker Wholesale
- e. Banks and Financial Institutions/Services, Including Brokerages
- f. Brewery, Microbrewery and Winery manufacturing and wholesale only.
- g. Catering Establishments
- h. Furniture Upholstery
- i. Laboratories Research
- j. Laundry, Commercial (Cleaning Plants, Industrial Laundries, Carpet and Upholstery)
- k. Manufacturing (Indoors)
- I. Offices (Administrative, Business, Executive and Professional, but not Medical or Dental)
- m. Publishing and Printing
- n. Restaurants (sit down and take-out)
- o. Ancillary to a Manuf.