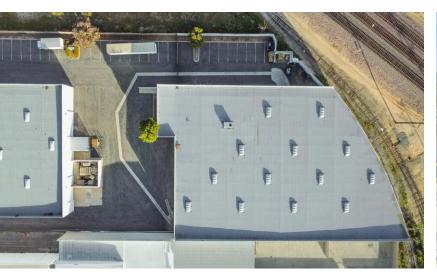

dg. on ± 1.18 Acre Lot (Fenced & Paved)
- + 3,500 SF Office
- Two (2) Dock High doors with four (4) loading positions
- Zoning: BMP (Business and Manufacturing Park) verify with City of Riverside
- 800 Amps, 277/480 volt (verify)
- 24' minimum clear height in warehouse
- .42/2000 Sprinkler system (verify)
- APN: 247-140-026



Ashwill Associates COMMERCIAL REAL ESTATE Kyle Williams 949.293.6788 CAL DRE Lic# 02015940 kyle@ashwillassociates.com

Corp CAL DRE# 01291393

The information contained herein has not been verified by real estate brokers. Although we have no reason to doubt its accuracy we do not guarantee it. Buyers and tenant should verify information independently.

## Platt Map

1350 W CITRUS ST. | RIVERSIDE, CA 92507



### PICTURES

1350 W CITRUS ST. | RIVERSIDE, CA 92507













# PERMITTED USES

(more uses available on website)

1350 W. CITRUS ST. | RIVERSIDE, CA 92507

- a. Aircraft Charter Services
- b. Aircraft Parts, Supplies, Merchandise and Equipment Shops
- c. Ambulance Company: With or Without Vehicle Storage
- d. Baker Wholesale
- e. Banks and Financial Institutions/Services, Including Brokerages
- f. Brewery, Microbrewery and Winery manufacturing and wholesale only.
- g. Catering Establishments
- h. Furniture Upholstery
- i. Laboratories Research
- j. Laundry, Commercial (Cleaning Plants, Industrial Laundries, Carpet and Upholstery)
- k. Manufacturing (Indoors)
- I. Offices (Administrative, Business, Executive and Professional, but not Medical or Dental)
- m. Publishing and Printing
- n. Restaurants (sit down and take-out)
- o. Ancillary to a Ma