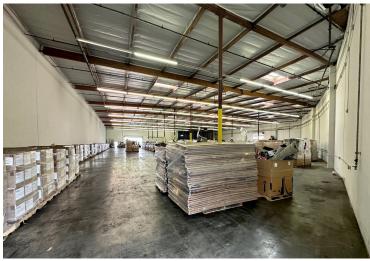

± 1.18 Acre Lot (Fenced & Paved)
- + 3,500 SF Office
- Two (2) Dock High doors with four (4) loading positions
- Zoning: BMP (Business and Manufacturing Park) verify with City of Riverside
- 800 Amps, 277/480 volt (verify)
- 24' minimum clear height in warehouse
- .42/2000 Sprinkler system (verify)
- APN: 247-140-026



Ashwill Associates COMMERCIAL REAL ESTATE Kyle Williams 949.293.6788 CAL DRE Lic# 02015940 kyle@ashwillassociates.com

Corp CAL DRE# 01291393

The information contained herein has not been verified by real estate brokers. Although we have no reason to doubt its accuracy we do not guarantee it. Buyers and tenant should verify information independently.

## Platt Map

1350 W CITRUS ST. | RIVERSIDE, CA 92507



### PICTURES

1350 W CITRUS ST. | RIVERSIDE, CA 92507













# PERMITTED USES

(more uses available on website)

1350 W. CITRUS ST. | RIVERSIDE, CA 92507

- a. Aircraft Charter Services
- b. Aircraft Parts, Supplies, Merchandise and Equipment Shops
- c. Ambulance Company: With or Without Vehicle Storage
- d. Baker Wholesale
- e. Banks and Financial Institutions/Services, Including Brokerages
- f. Brewery, Microbrewery and Winery manufacturing and wholesale only.
- g. Catering Establishments
- h. Furniture Upholstery
- i. Laboratories Research
- j. Laundry, Commercial (Cleaning Plants, Industrial Laundries, Carpet and Upholstery)
- k. Manufacturing (Indoors)
- I. Offices (Administrative, Business, Executive and Professional, but not Medical or Dental)
- m. Publishing and Printing
- n. Restaurants (sit down and take-out)
- o. Ancillary to a Manuf. U