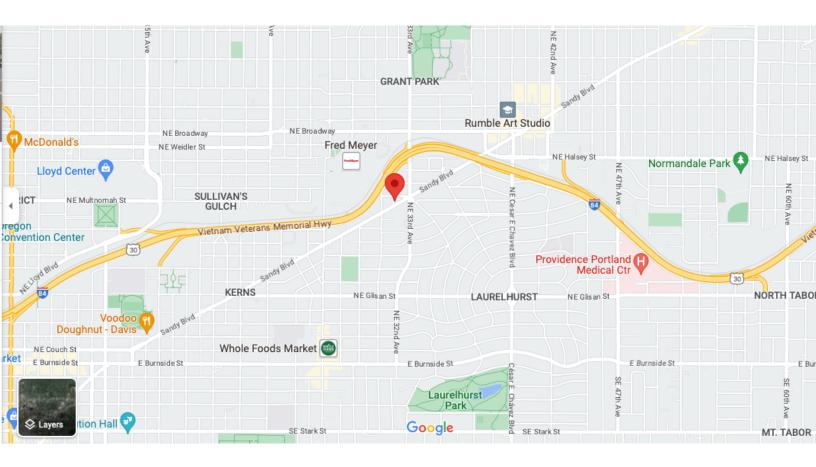

## THENEIGHBORHOOD

## SHOP

Lloyd Center Mall Whole Foods Market Fred Meyer Target Trader Joes Creative Culture Mountain Shop Bricks & Minifigs Music Millenium Hollywood Vintage Voodoo Donuts Petite Provence Alex Mexican Cantina Guero Boxcar Pizza Pambiche The Moon & Sixpence Stammish Fire on the Mountain Screen Door

EAT

# PLAY

Laurelhurst Park Grant Park Doug Fir Lounge Moda Center Revolution Hall Hollywood Theatre Rumble Art Studio Colonel Summers Park The Circuit Bouldering Gym Buckman Field Park

The information contained herein has been obtained from sources we deem reliable. We do not guarantee its accuracy. All information should be verified prior to purchase or lease.