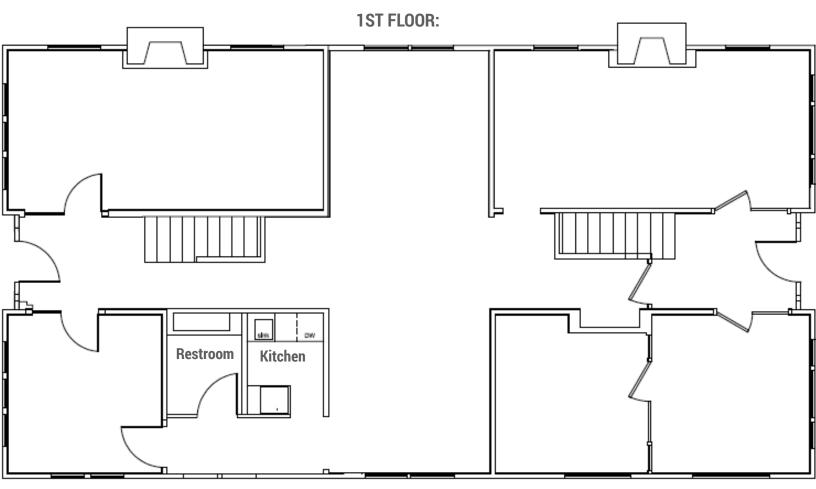

3 Private Offices 3 Restrooms Conference Room Reception Area Shared Waiting Room Kitchen & Breakroom Storage Areas On-Site Parking