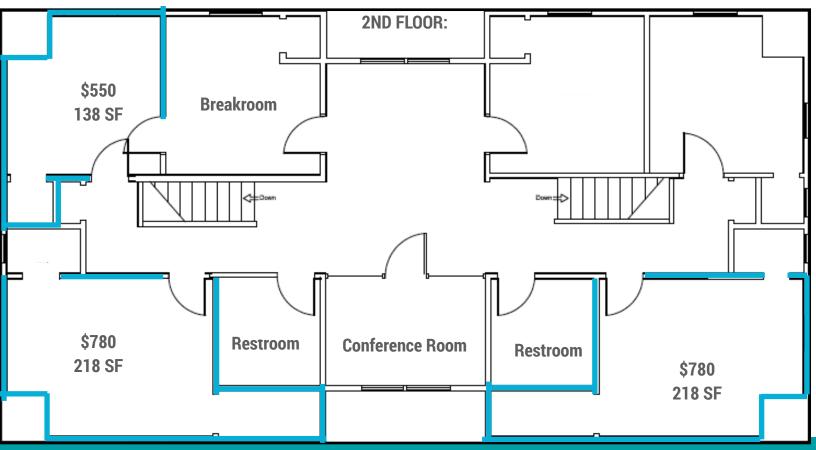

### 3151 NE Sandy Blvd. Portland, OR 97232

3 Private Offices | 138 - 218 SF Suites \$550 - \$780/mo. flat rate

Debbie Thomas | Listing Broker 503.720.6335 | deb@debbiethomas.com

3 Private Offices 3 Restrooms Conference Room Reception Area Shared Waiting Room Kitchen & Breakroom Storage Areas On-Site Parking