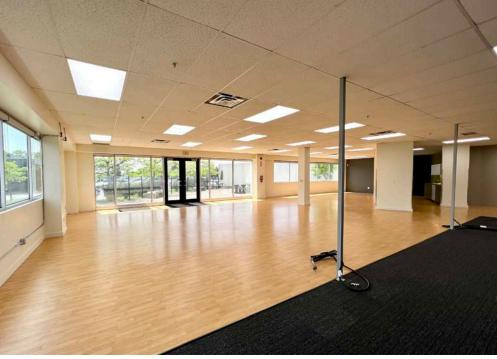

ALBERT STREET Waterloo, ON | Unit 100A

Located in the Waterloo Technology Campus, this 13,037 SF fully built-out space is the perfect size and cost for a growing company. Features include a large kitchen and private outdoor patio area, fitness room and change area, meeting rooms, boardroom and open office environments. Large windows flood the space with natural light. There is also on-site property management, abundant parking and signage available.

## JOIN THE WATERLOO TECHNOLOGY CAMPUS

- Tenant friendly landlord
- Tenant allowance for space modifications
- Staged occupancy and rent payments
- Main level space with dedicated entry
- Open office areas
- Meeting rooms, server room, boardroom
- Natural light and glass partitions