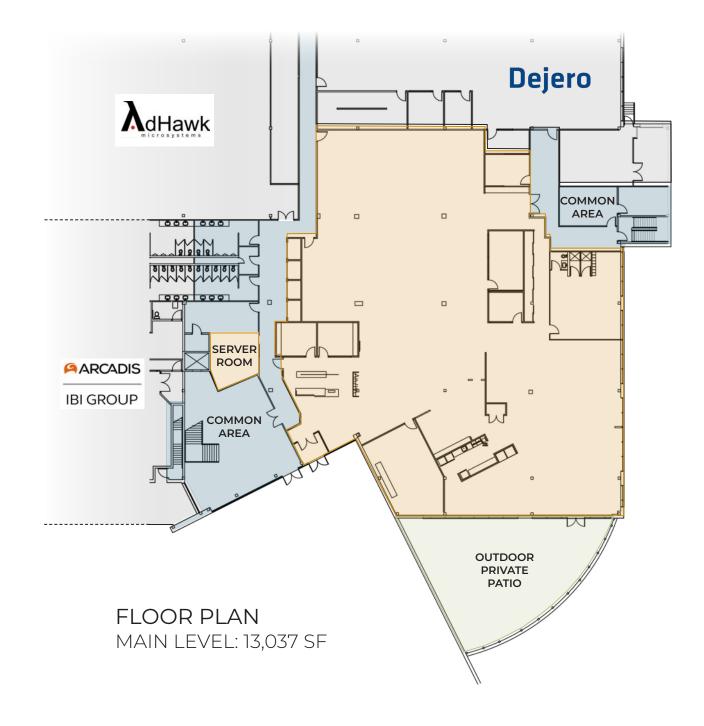

ALBERT STREET Waterloo, ON | Unit 100A

Located in the Waterloo Technology Campus, this 13,037 SF fully built-out space is the perfect size and cost for a growing company. Features include a large kitchen and private outdoor patio area, fitness room and change area, meeting rooms, boardroom and open office environments. Large windows flood the space with natural light. There is also on-site property management, abundant parking and signage available.

## AVAILABLE SPACE 13,037 SF

\$14.00 SF