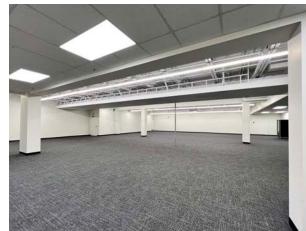

ALBERT STREET Waterloo, ON | Unit 100A

Located in the Waterloo Technology Campus, this 13,037 SF fully built-out space is the perfect size and cost for a growing company. Features include a large kitchen and private outdoor patio area, fitness room and change area, meeting rooms, boardroom and open office environments. Large windows flood the space with natural light. There is also on-site property management, abundant parking and signage available.

## JOIN THE WATERLOO TECHNOLOGY CAMPUS

- Tenant friendly landlord
- Tenant allowance for space modifications
- Staged occupancy and rent payments
- Main level space with dedicated entry
- Open office areas
- Meeting rooms, server room, boardroom
- Natural light and glass partitions