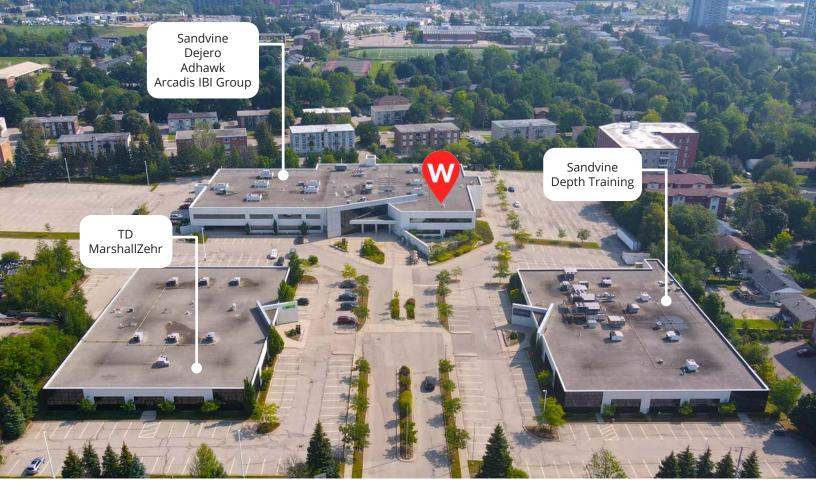

Tenants at the Campus include Sandvine, Dejero, Arcadis IBI Group, MarshallZehr, Adhawk, Depth Training and TD Bank.