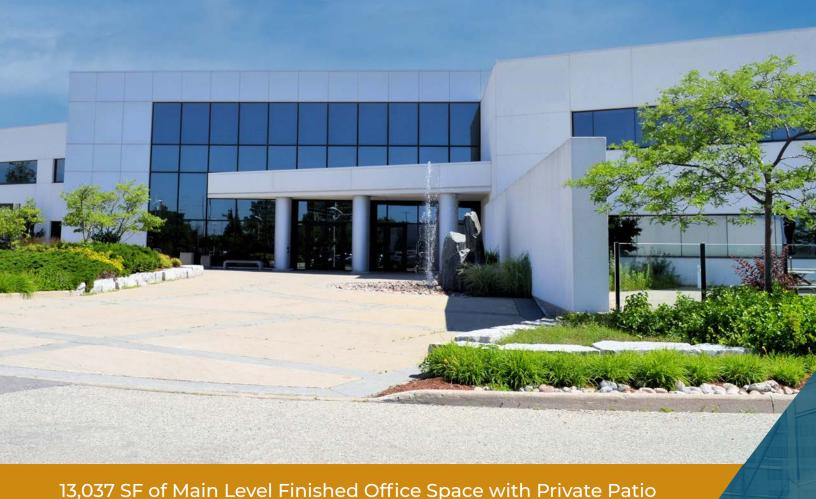

ALBERT STREET Waterloo, ON | Unit 100A

Located in the Waterloo Technology Campus, this 13,037 SF fully built-out space is the perfect size and cost for a growing company. Features include a large kitchen and private outdoor patio area, fitness room and change area, meeting rooms, boardroom and open office environments. Large windows flood the space with natural light. There is also on-site property management, abundant parking and signage available.