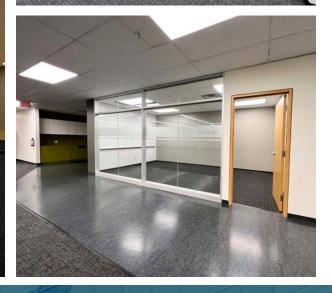

ALBERT STREET Waterloo, ON | Unit 100A

Located in the Waterloo Technology Campus, this 13,037 SF fully built-out space is the perfect size and cost for a growing company. Features include a large kitchen and private outdoor patio area, fitness room and change area, meeting rooms, boardroom and open office environments. Large windows flood the space with natural light. There is also on-site property management, abundant parking and signage available.

## JOIN THE WATERLOO TECHNOLOGY CAMPUS

- Tenant friendly landlord
- Tenant allowance for space modifications
- Staged occupancy and rent payments
- Main level space with dedicated entry
- Open office areas
- Meeting rooms, server room, boardroom
- Natural light and glass partitions