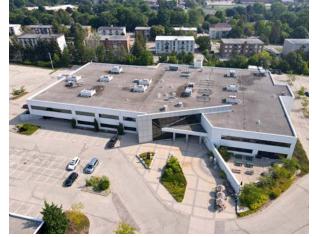

ALBERT STREET Waterloo, ON | Unit 100A

Located in the Waterloo Technology Campus, this 13,037 SF fully built-out space is the perfect size and cost for a growing company. Features include a large kitchen and private outdoor patio area, fitness room and change area, meeting rooms, boardroom and open office environments. Large windows flood the space with natural light. There is also on-site property management, abundant parking and signage available.

Tenants at the Campus include Sandvine, Dejero, Arcadis IBI Group, MarshallZehr, Adhawk, Depth Training and TD Bank.