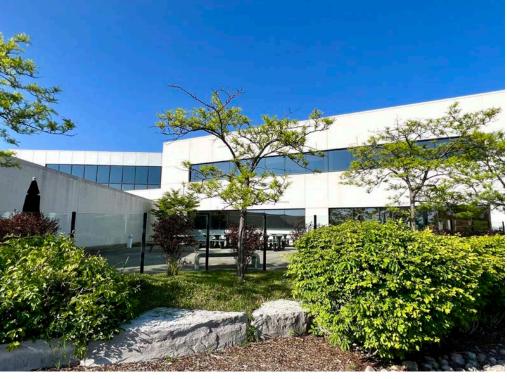

ALBERT STREET Waterloo, ON | Unit 100A

Located in the Waterloo Technology Campus, this 13,037 SF fully built-out space is the perfect size and cost for a growing company. Features include a large kitchen and private outdoor patio area, fitness room and change area, meeting rooms, boardroom and open office environments. Large windows flood the space with natural light. There is also on-site property management, abundant parking and signage available.

- Large kitchen and private outdoor patio
- Lots of free, on-site parking
- Close proximity to Universities
- Amenities, restaurants, services nearby
- Signature signage available
- Potential for co-habitation
- Utilities/in-suite cleaning included