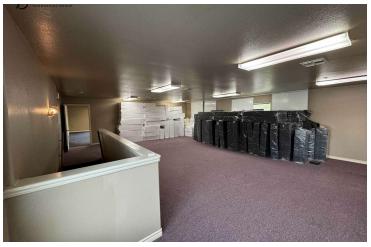

### **PROPERTY OVERVIEW**

Welcome to 3350 Lasses Blvd - prime commercial real estate for sale in San Antonio, TX! This 2-story,  $3,952\pm$  SF office/retail building boasts a versatile layout with numerous offices, conference rooms, and restrooms. Zoned C-2, the property sits on a fully fenced/gated  $0.223\pm$  acre lot, providing security. Enjoy ample private parking, making it convenient for clients and employees. Located in the high-growth SE Military and 371 area. Easy access to Interstate 37 and just a 5-minute drive to Downtown San Antonio. Nearby are HEB, Home Depot, Target, Best Buy, Starbucks, and more.

### **PROPERTY HIGHLIGHTS**

- Price = \$425,000
- · 3952+/- SF 2-Story Office/Retail Building
- Numerous offices/conference rooms/restrooms
- Zoned C-2
  - · Lot is Fully Fenced/Gated and 0.223+/- acres
- Ample Private Parking
- · High Growth SE Military and 371 Area
- Easy access to Interstate 37
- 5-minute drive to Downtown San Antonio