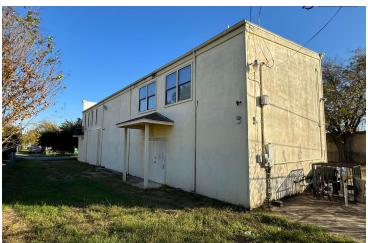

# **OFFICE / RETAIL BUILDING FOR SALE**

## STAND ALONE OFFICE/RETAIL BUILDING FOR SALE IN SAN ANTONIO TX

3350 Lasses Blvd, San Antonio, TX 78223

**OFFERING SUMMARY** 

| SALE PRICE:      | \$425,000         |
|------------------|-------------------|
| NUMBER OF UNITS: | 1                 |
| LOT SIZE:        | 0.22 Acres        |
| BUILDING SIZE:   | 3,952 SF          |
| ZONING:          | C-2               |
| MARKET:          | San Antonio       |
| SUBMARKET:       | South San Antonio |
| PRICE / SF:      | \$107.54          |

### **PROPERTY OVERVIEW**

Welcome to 3350 Lasses Blvd - prime commercial real estate for sale in San Antonio, TX! This 2-story,  $3,952\pm$  SF office/retail building boasts a versatile layout with numerous offices, conference rooms, and restrooms. Zoned C-2, the property sits on a fully fenced/gated  $0.223\pm$  acre lot, providing security. Enjoy ample private parking, making it convenient for clients and employees. Located in the high-growth SE Military and 371 area. Easy access to Interstate 37 and just a 5-minute drive to Downtown San Antonio. Nearby are HEB, Home Depot, Target, Best Buy, Starbucks, and more.

### **PROPERTY HIGHLIGHTS**

- Price = \$425,000
- · 3952+/- SF 2-Story Office/Retail Building
- Numerous offices/conference rooms/restrooms
- Zoned C-2
  - · Lot is Fully Fenced/Gated and 0.223+/- acres
- Ample Private Parking
- · High Growth SE Military and 371 Area
- Easy access to Interstate 37
- 5-minute drive to Downtown San Antonio