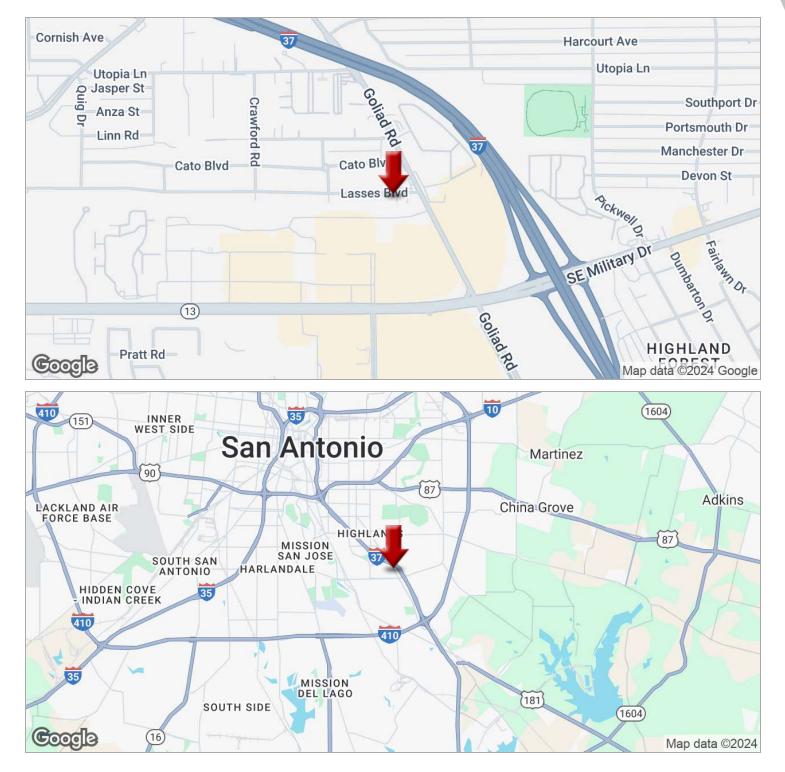

## STAND ALONE OFFICE/RETAIL BUILDING FOR SALE IN SAN ANTONIO TX

3350 Lasses Blvd, San Antonio, TX 78223

**OFFERING SUMMARY** 

| SALE PRICE:      | \$425,000         |
|------------------|-------------------|
| NUMBER OF UNITS: | 1                 |
| LOT SIZE:        | 0.22 Acres        |
| BUILDING SIZE:   | 3,952 SF          |
| ZONING:          | C-2               |
| MARKET:          | San Antonio       |
| SUBMARKET:       | South San Antonio |
| PRICE / SF:      | \$107.54          |

### **PROPERTY OVERVIEW**

Welcome to 3350 Lasses Blvd - prime commercial real estate for sale in San Antonio, TX! This 2-story,  $3,952\pm$  SF office/retail building boasts a versatile layout with numerous offices, conference rooms, and restrooms. Zoned C-2, the property sits on a fully fenced/gated  $0.223\pm$  acre lot, providing security. Enjoy ample private parking, making it convenient for clients and employees. Located in the high-growth SE Military and 371 area. Easy access to Interstate 37 and just a 5-minute drive to Downtown San Antonio. Nearby are HEB, Home Depot, Target, Best Buy, Starbucks, and more.