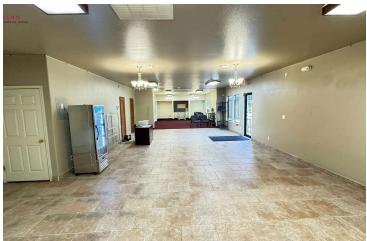

### **PROPERTY OVERVIEW**

Welcome to 3350 Lasses Blvd - prime commercial real estate for sale in San Antonio, TX! This 2-story,  $3,952\pm$  SF office/retail building boasts a versatile layout with numerous offices, conference rooms, and restrooms. Zoned C-2, the property sits on a fully fenced/gated  $0.223\pm$  acre lot, providing security. Enjoy ample private parking, making it convenient for clients and employees. Located in the high-growth SE Military and 371 area. Easy access to Interstate 37 and just a 5-minute drive to Downtown San Antonio. Nearby are HEB, Home Depot, Target, Best Buy, Starbucks, and more.

### **PROPERTY HIGHLIGHTS**

- Price = \$425,000
- · 3952+/- SF 2-Story Office/Retail Building
- Numerous offices/conference rooms/restrooms
- Zoned C-2
  - · Lot is Fully Fenced/Gated and 0.223+/- acres
- Ample Private Parking
- · High Growth SE Military and 371 Area
- Easy access to Interstate 37
- 5-minute drive to Downtown San Antonio