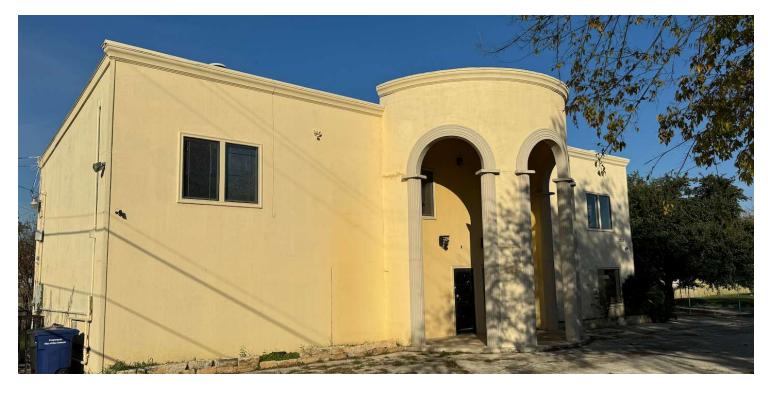

# **OFFICE / RETAIL BUILDING FOR SALE**

## STAND ALONE OFFICE/RETAIL BUILDING FOR SALE IN SAN ANTONIO TX

3350 Lasses Blvd, San Antonio, TX 78223

**OFFERING SUMMARY** 

| SALE PRICE:      | \$425,000         |
|------------------|-------------------|
| NUMBER OF UNITS: | 1                 |
| LOT SIZE:        | 0.22 Acres        |
| BUILDING SIZE:   | 3,952 SF          |
| ZONING:          | C-2               |
| MARKET:          | San Antonio       |
| SUBMARKET:       | South San Antonio |
| PRICE / SF:      | \$107.54          |

### **PROPERTY OVERVIEW**

Welcome to 3350 Lasses Blvd - prime commercial real estate for sale in San Antonio, TX! This 2-story,  $3,952\pm$  SF office/retail building boasts a versatile layout with numerous offices, conference rooms, and restrooms. Zoned C-2, the property sits on a fully fenced/gated  $0.223\pm$  acre lot, providing security. Enjoy ample private parking, making it convenient for clients and employees. Located in the high-growth SE Military and 371 area. Easy access to Interstate 37 and just a 5-minute drive to Downtown San Antonio. Nearby are HEB, Home Depot, Target, Best Buy, Starbucks, and more.

### **PROPERTY HIGHLIGHTS**

- Price = \$425,000
- · 3952+/- SF 2-Story Office/Retail Building
- Numerous offices/conference rooms/restrooms
- Zoned C-2
  - · Lot is Fully Fenced/Gated and 0.223+/- acres
- Ample Private Parking
- · High Growth SE Military and 371 Area
- Easy access to Interstate 37
- 5-minute drive to Downtown San Antonio