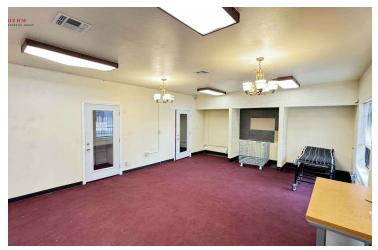

### **PROPERTY OVERVIEW**

Welcome to 3350 Lasses Blvd - prime commercial real estate for sale in San Antonio, TX! This 2-story,  $3,952\pm$  SF office/retail building boasts a versatile layout with numerous offices, conference rooms, and restrooms. Zoned C-2, the property sits on a fully fenced/gated  $0.223\pm$  acre lot, providing security. Enjoy ample private parking, making it convenient for clients and employees. Located in the high-growth SE Military and 371 area. Easy access to Interstate 37 and just a 5-minute drive to Downtown San Antonio. Nearby are HEB, Home Depot, Target, Best Buy, Starbucks, and more.

### **PROPERTY HIGHLIGHTS**

- Price = \$425,000
- · 3952+/- SF 2-Story Office/Retail Building
- Numerous offices/conference rooms/restrooms
- Zoned C-2
  - · Lot is Fully Fenced/Gated and 0.223+/- acres
- Ample Private Parking
- · High Growth SE Military and 371 Area
- Easy access to Interstate 37
- 5-minute drive to Downtown San Antonio