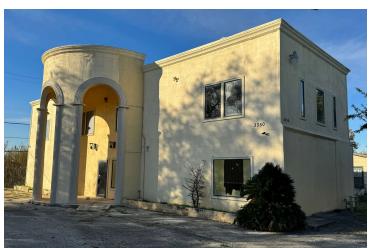

# **OFFICE / RETAIL BUILDING FOR SALE**

## STAND ALONE OFFICE/RETAIL BUILDING FOR SALE IN SAN ANTONIO TX

3350 Lasses Blvd, San Antonio, TX 78223

**OFFERING SUMMARY** 

| SALE PRICE:      | \$425,000         |
|------------------|-------------------|
| NUMBER OF UNITS: | 1                 |
| LOT SIZE:        | 0.22 Acres        |
| BUILDING SIZE:   | 3,952 SF          |
| ZONING:          | C-2               |
| MARKET:          | San Antonio       |
| SUBMARKET:       | South San Antonio |
| PRICE / SF:      | \$107.54          |

### **PROPERTY OVERVIEW**

Welcome to 3350 Lasses Blvd - prime commercial real estate for sale in San Antonio, TX! This 2-story,  $3,952\pm$  SF office/retail building boasts a versatile layout with numerous offices, conference rooms, and restrooms. Zoned C-2, the property sits on a fully fenced/gated  $0.223\pm$  acre lot, providing security. Enjoy ample private parking, making it convenient for clients and employees. Located in the high-growth SE Military and 371 area. Easy access to Interstate 37 and just a 5-minute drive to Downtown San Antonio. Nearby are HEB, Home Depot, Target, Best Buy, Starbucks, and more.

### **PROPERTY HIGHLIGHTS**

- Price = \$425,000
- · 3952+/- SF 2-Story Office/Retail Building
- Numerous offices/conference rooms/restrooms
- Zoned C-2
  - · Lot is Fully Fenced/Gated and 0.223+/- acres
- Ample Private Parking
- · High Growth SE Military and 371 Area
- Easy access to Interstate 37
- 5-minute drive to Downtown San Antonio