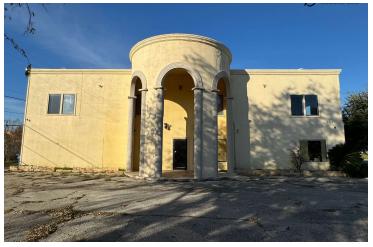

# **OFFICE / RETAIL BUILDING FOR SALE**

## STAND ALONE OFFICE/RETAIL BUILDING FOR SALE IN SAN ANTONIO TX

3350 Lasses Blvd, San Antonio, TX 78223

**OFFERING SUMMARY** 

| SALE PRICE:      | \$425,000         |
|------------------|-------------------|
| NUMBER OF UNITS: | 1                 |
| LOT SIZE:        | 0.22 Acres        |
| BUILDING SIZE:   | 3,952 SF          |
| ZONING:          | C-2               |
| MARKET:          | San Antonio       |
| SUBMARKET:       | South San Antonio |
| PRICE / SF:      | \$107.54          |

### **PROPERTY OVERVIEW**

Welcome to 3350 Lasses Blvd - prime commercial real estate for sale in San Antonio, TX! This 2-story,  $3,952\pm$  SF office/retail building boasts a versatile layout with numerous offices, conference rooms, and restrooms. Zoned C-2, the property sits on a fully fenced/gated  $0.223\pm$  acre lot, providing security. Enjoy ample private parking, making it convenient for clients and employees. Located in the high-growth SE Military and 371 area. Easy access to Interstate 37 and just a 5-minute drive to Downtown San Antonio. Nearby are HEB, Home Depot, Target, Best Buy, Starbucks, and more.

### **PROPERTY HIGHLIGHTS**

- Price = \$425,000
- · 3952+/- SF 2-Story Office/Retail Building
- Numerous offices/conference rooms/restrooms
- Zoned C-2
  - · Lot is Fully Fenced/Gated and 0.223+/- acres
- Ample Private Parking
- · High Growth SE Military and 371 Area
- Easy access to Interstate 37
- 5-minute drive to Downtown San Antonio