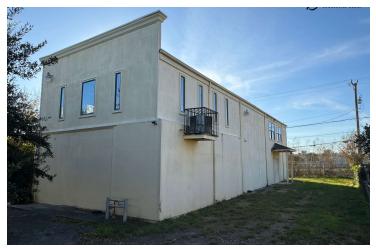

### **PROPERTY OVERVIEW**

Welcome to 3350 Lasses Blvd - prime commercial real estate for sale in San Antonio, TX! This 2-story,  $3,952\pm$  SF office/retail building boasts a versatile layout with numerous offices, conference rooms, and restrooms. Zoned C-2, the property sits on a fully fenced/gated  $0.223\pm$  acre lot, providing security. Enjoy ample private parking, making it convenient for clients and employees. Located in the high-growth SE Military and 371 area. Easy access to Interstate 37 and just a 5-minute drive to Downtown San Antonio. Nearby are HEB, Home Depot, Target, Best Buy, Starbucks, and more.

### **PROPERTY HIGHLIGHTS**

- Price = \$425,000
- · 3952+/- SF 2-Story Office/Retail Building
- Numerous offices/conference rooms/restrooms
- Zoned C-2
  - · Lot is Fully Fenced/Gated and 0.223+/- acres
- Ample Private Parking
- · High Growth SE Military and 371 Area
- Easy access to Interstate 37
- 5-minute drive to Downtown San Antonio