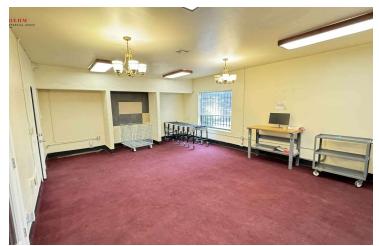

### **PROPERTY OVERVIEW**

Welcome to 3350 Lasses Blvd - prime commercial real estate for sale in San Antonio, TX! This 2-story,  $3,952\pm$  SF office/retail building boasts a versatile layout with numerous offices, conference rooms, and restrooms. Zoned C-2, the property sits on a fully fenced/gated  $0.223\pm$  acre lot, providing security. Enjoy ample private parking, making it convenient for clients and employees. Located in the high-growth SE Military and 371 area. Easy access to Interstate 37 and just a 5-minute drive to Downtown San Antonio. Nearby are HEB, Home Depot, Target, Best Buy, Starbucks, and more.

### **PROPERTY HIGHLIGHTS**

- Price = \$425,000
- · 3952+/- SF 2-Story Office/Retail Building
- Numerous offices/conference rooms/restrooms
- Zoned C-2
  - · Lot is Fully Fenced/Gated and 0.223+/- acres
- Ample Private Parking
- · High Growth SE Military and 371 Area
- Easy access to Interstate 37
- 5-minute drive to Downtown San Antonio