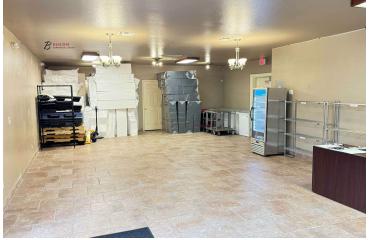

### **PROPERTY OVERVIEW**

Welcome to 3350 Lasses Blvd - prime commercial real estate for sale in San Antonio, TX! This 2-story,  $3,952\pm$  SF office/retail building boasts a versatile layout with numerous offices, conference rooms, and restrooms. Zoned C-2, the property sits on a fully fenced/gated  $0.223\pm$  acre lot, providing security. Enjoy ample private parking, making it convenient for clients and employees. Located in the high-growth SE Military and 371 area. Easy access to Interstate 37 and just a 5-minute drive to Downtown San Antonio. Nearby are HEB, Home Depot, Target, Best Buy, Starbucks, and more.

### **PROPERTY HIGHLIGHTS**

- Price = \$425,000
- · 3952+/- SF 2-Story Office/Retail Building
- Numerous offices/conference rooms/restrooms
- Zoned C-2
  - · Lot is Fully Fenced/Gated and 0.223+/- acres
- Ample Private Parking
- · High Growth SE Military and 371 Area
- Easy access to Interstate 37
- 5-minute drive to Downtown San Antonio