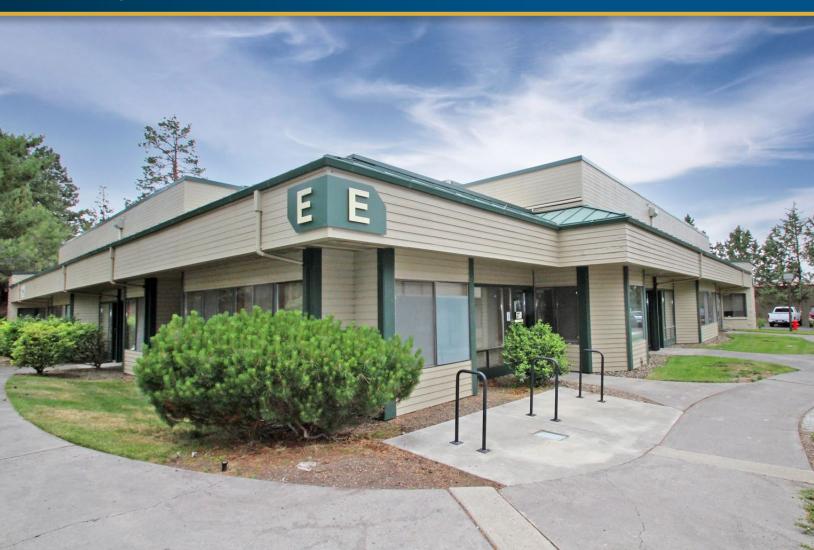

## FOR LEASE

1,612 SF | \$1.20/SF/MO. NNN

### Office/Warehouse Space

20340 Empire Ave., Suite E2, Bend, OR 97701

#### **HIGHLIGHTS**

- Industrial suite with office, conference room, reception, restroom and warehouse
- Air conditioning in the office area
- Professionally managed
- Conveniently located off the Hwy 97 Empire exit on the north end of Bend
- High traffic counts of 15,300 AADT on Hwy 97/ Hwy 20 and 15,870 AADT on Empire Blvd. (2022 TrafficMetrix)