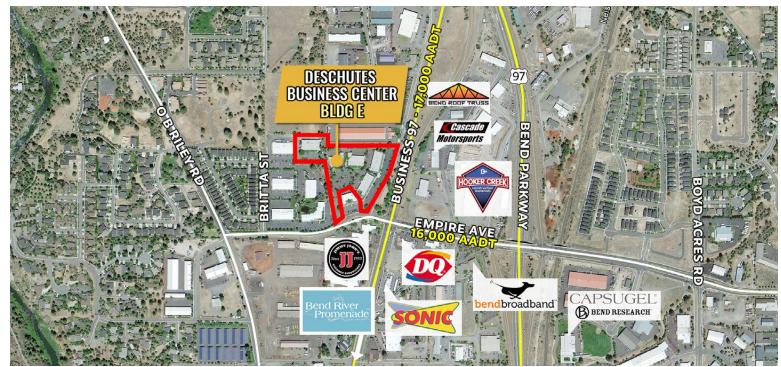

#### **HIGHLIGHTS**

- Industrial suite with office, conference room, reception, restroom and warehouse
- Air conditioning in the office area
- Professionally managed
- Conveniently located off the Hwy 97 Empire exit on the north end of Bend
- High traffic counts of 15,300 AADT on Hwy 97/ Hwy 20 and 15,870 AADT on Empire Blvd. (2022 TrafficMetrix)