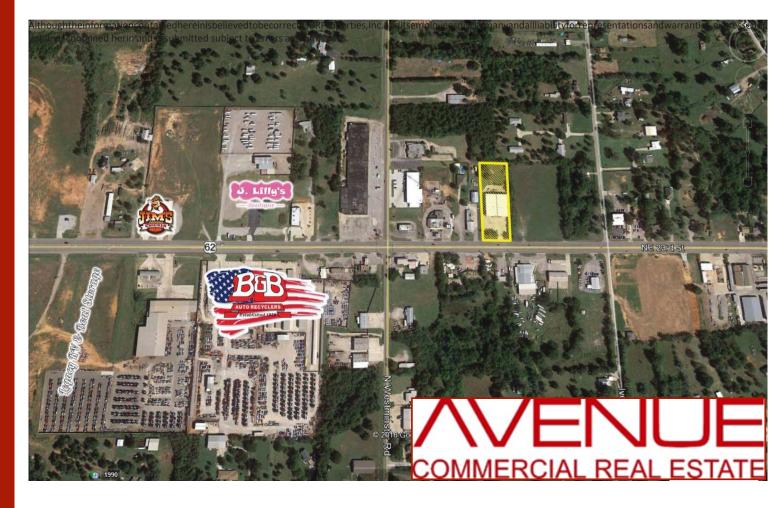

## OFFICE/WAREHOUSE For Sale 11035 NE 23rd Street 3,000 sf Office/10,000 sf Warehouse

- \$1,100,000
- 3,000 sf Office; 10,000 sf Warehouse
- 1.75 Acres
- Motorized overhead doors
- Front: 2 dock-high, 2 bob-tail
- Rear: 1 grade, 1 dock-high
- Power: Capacity for Cannabis Grow