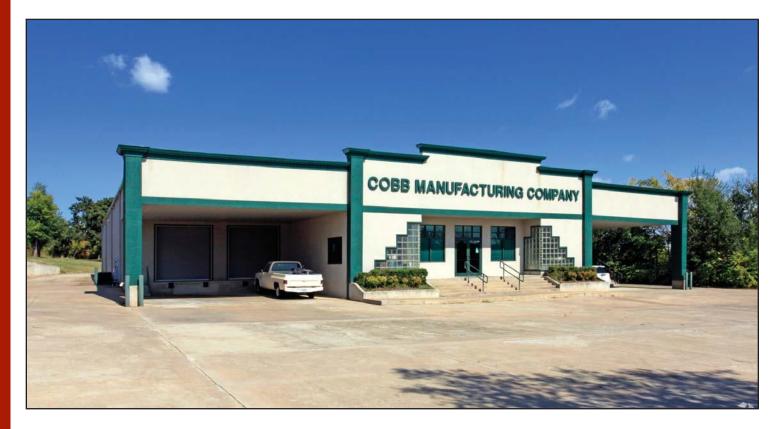

## OFFICE/WAREHOUSE For Sale 11035 NE 23rd Street 3,000 sf Office/10,000 sf Warehouse

- \$1,100,000
- 3,000 sf Office; 10,000 sf Warehouse
- 1.75 Acres
- Motorized overhead doors
- Front: 2 dock-high, 2 bob-tail
- Rear: 1 grade, 1 dock-high
- Power: Capacity for Cannabis Grow

- Metal/wood frame
- 13' clear height
- Sheetrock ceiling
- Insulated walls and ceiling
- 2 overhead heaters in warehouse
- Additional land for expansion

RANDY S. VAILLANCOURT Avenue Commercial Real Estate 5030 N. May Avenue, #435, Oklahoma City, OK 73112405.210.6772 (mobile) • <u>randy@avenuecre.com</u> <u>www.avenuecre.com</u>