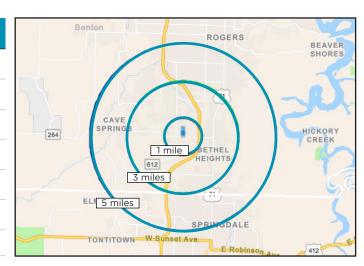

<sup>\*</sup>information deemed reliable but not guaranteed

| W MONROE AVE & COMMERCE PKWY   LOWELL, AR |           |           |          |
|-------------------------------------------|-----------|-----------|----------|
|                                           | 1 mile    | 3 miles   | 5 miles  |
| Population:                               | 1,918     | 33,436    | 100,460  |
| Households:                               | 601       | 11,803    | 33,708   |
| Average Household Size:                   | 3.19      | 2.82      | 2.94     |
| Average Household Income:                 | \$140,053 | \$144,856 | \$23,459 |
| Total Businesses:                         | 53        | 893       | 2,589    |
| Total Employees:                          | 4,212     | 13,938    | 47,033   |