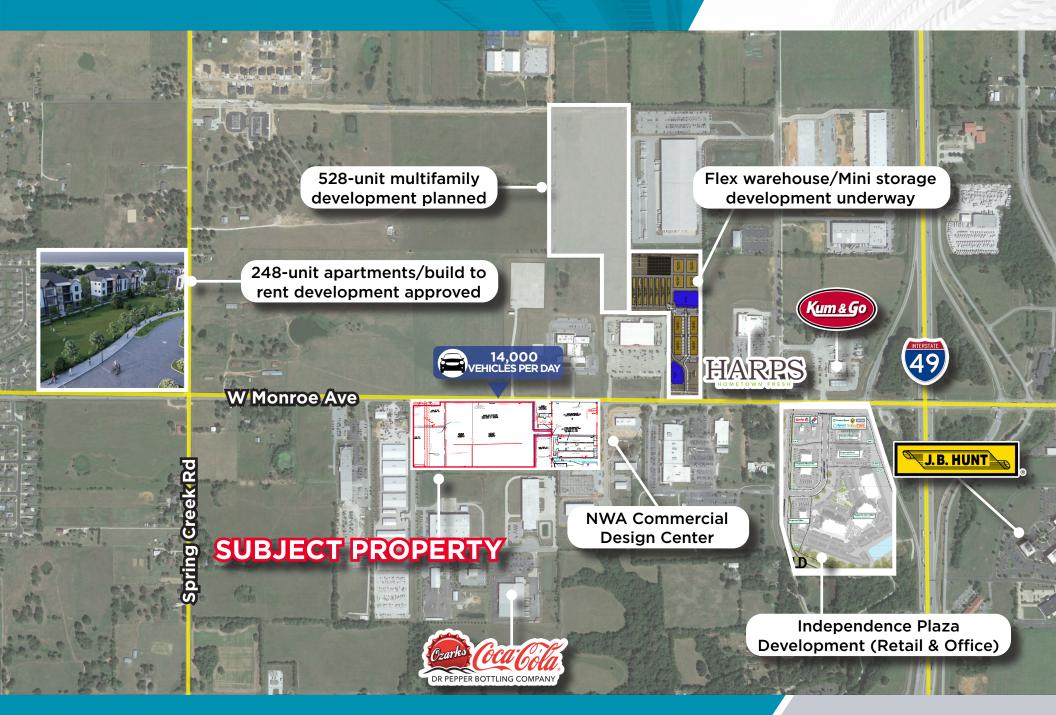

### **HIGHLIGHTS**

- 16.15 ± Acres available
  - Divisible to a minimum of 2.04 ± Acres
- Zoning: C-2
- Asking Price: \$4,300,000 (\$6.50/SF)
- NWA Commercial Design Center in Progress at Northeast corner of property
- Flex Warehouse, Mini Storage, and 528-unit multifamily complex underway across W Monroe Ave
- Centrally located with easy access to I-49
- High growth corridor of Northwest Arkansas, seeing 14,000 VPD