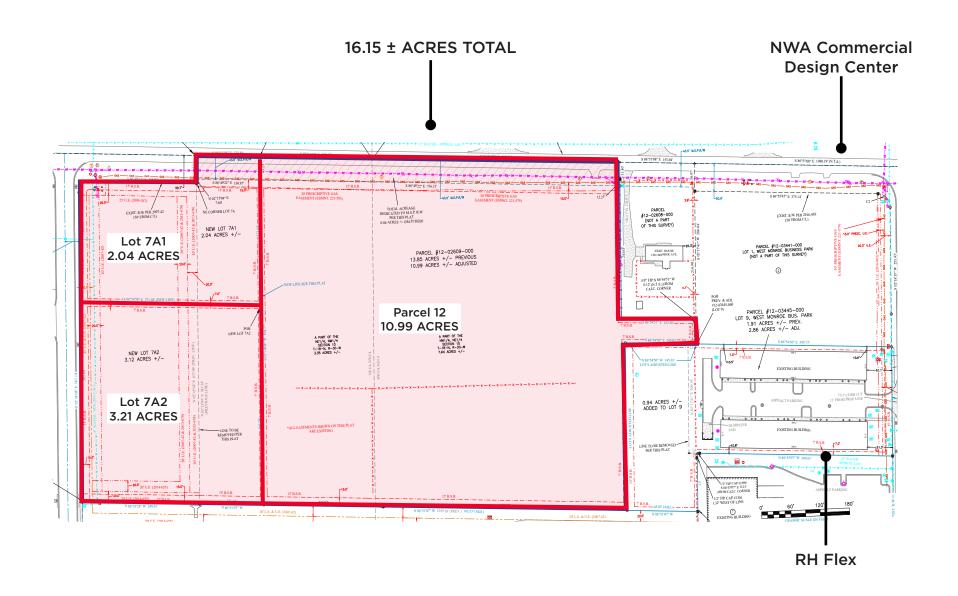

# PRIME LOWELL LAND

16.15 ± ACRES AVAILABLE
DIVISIBLE BY A MINIMUM OF 2.04 ± ACRES

FOR MORE INFORMATION PLEASE CONTACT:

### **HIGHLIGHTS**

- 16.15 ± Acres available
  - Divisible to a minimum of 2.04 ± Acres
- Zoning: C-2
- Asking Price: \$4,300,000 (\$6.50/SF)
- NWA Commercial Design Center in Progress at Northeast corner of property
- Flex Warehouse, Mini Storage, and 528-unit multifamily complex underway across W Monroe Ave
- Centrally located with easy access to I-49
- High growth corridor of Northwest Arkansas, seeing 14,000 VPD