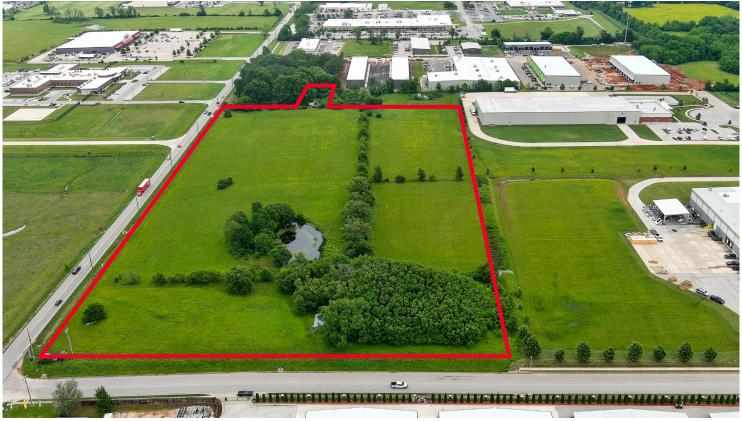

# PRIME LOWELL LAND

16.15 ± ACRES AVAILABLE
DIVISIBLE BY A MINIMUM OF 2.04 ± ACRES

FOR MORE INFORMATION PLEASE CONTACT:

#### **MARSHALL SAVIERS**

479 845 3042

mtsaviers@sagepartners.com

#### **ETHAN FOWLER**

479 845 3058

efowler@sagepartners.com

sagepartners.com

## **PHOTOS**

W MONROE AVE & COMMERCE PKWY | LOWELL, AR













### **HIGHLIGHTS**

- 16.15 ± Acres available
  - Divisible to a minimum of 2.04 ± Acres
- Zoning: C-2
- Asking Price: \$4,300,000 (\$6.50/SF)
- NWA Commercial Design Center in Progress at Northeast corner of property
- Flex Warehouse, Mini Storage, and 528-unit multifamily complex underway across W Monroe Ave
- Centrally located with easy access to I-49
- High growth corridor of Northwest Arkansas, seeing 14,000 VPD

<sup>\*</sup>information deemed reliable but not guaranteed

| W MONROE AVE & COMMERCE PKWY   LOWELL, AR |           |           |          |
|-------------------------------------------|-----------|-----------|----------|
|                                           | 1 mile    | 3 miles   | 5 miles  |
| Population:                               | 1,918     | 33,436