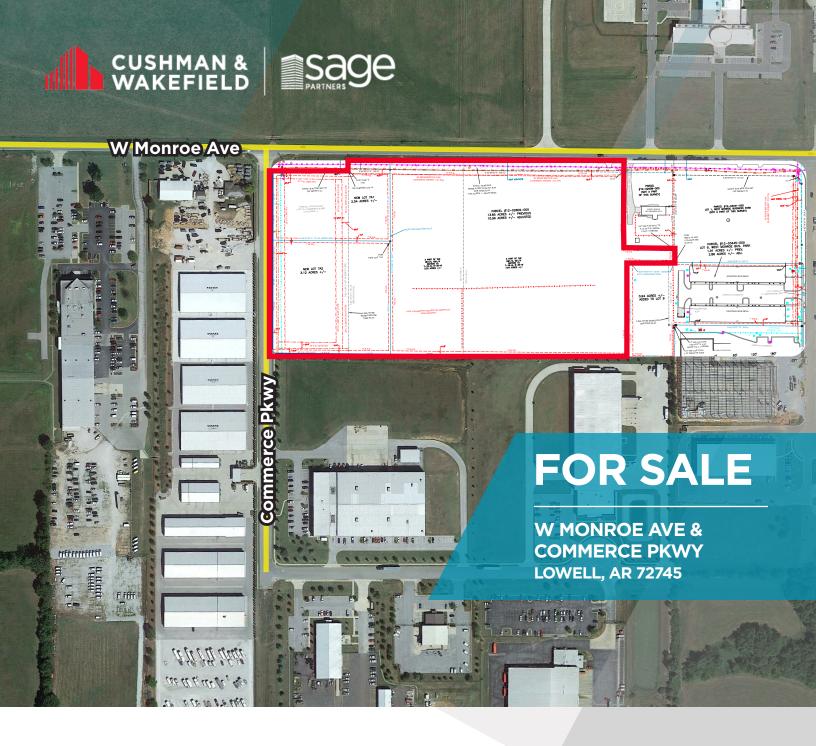

# PRIME LOWELL LAND

16.15 ± ACRES AVAILABLE
DIVISIBLE BY A MINIMUM OF 2.04 ± ACRES

FOR MORE INFORMATION PLEASE CONTACT:

### **HIGHLIGHTS**

- 16.15 ± Acres available
  - Divisible to a minimum of 2.04 ± Acres
- Zoning: C-2
- Asking Price: \$4,300,000 (\$6.50/SF)
- NWA Commercial Design Center in Progress at Northeast corner of property
- Flex Warehouse, Mini Storage, and 528-unit multifamily complex underway across W Monroe Ave
- Centrally located with easy access to I-49
- High growth corridor of Northwest Arkansas, seeing 14,000 VPD