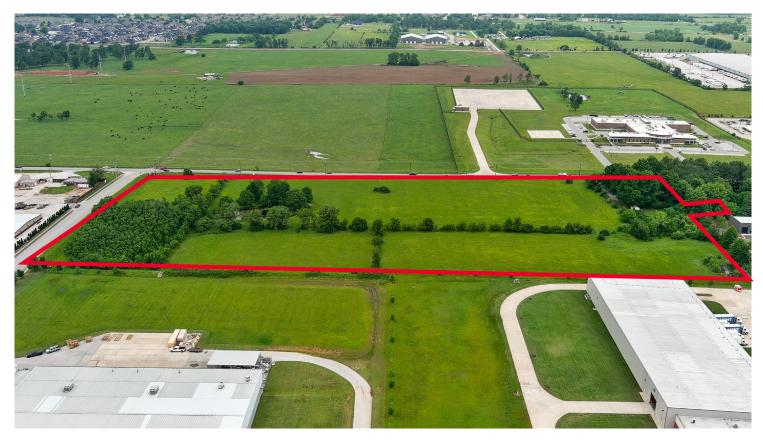

# PRIME LOWELL LAND

16.15 ± ACRES AVAILABLE
DIVISIBLE BY A MINIMUM OF 2.04 ± ACRES

FOR MORE INFORMATION PLEASE CONTACT:

#### **MARSHALL SAVIERS**

479 845 3042

mtsaviers@sagepartners.com

#### **ETHAN FOWLER**

479 845 3058

efowler@sagepartners.com

sagepartners.com

## **PHOTOS**

W MONROE AVE & COMMERCE PKWY | LOWELL, AR













### **HIGHLIGHTS**

- 16.15 ± Acres available
  - Divisible to a minimum of 2.04 ± Acres
- Zoning: C-2
- Asking Price: \$4,300,000 (\$6.50/SF)
- NWA Commercial Design Center in Progress at Northeast corner of property
- Flex Warehouse, Mini Storage, and 528-unit multifamily complex underway across W Monroe Ave
- Centrally located with easy access to I-49
- High growth corridor of Northwest Arkansas, seeing 14,000 VPD

<sup>\*</sup>information deemed reliable but not guaranteed

| W MONROE AVE & COMMERCE PKWY   LOWELL, AR |           |           |          |
|-------------------------------------------|-----------|-----------|----------|
|                                           | 1 mile    | 3 miles   | 5 miles  |
| Population:                               | 1,918     | 33,436