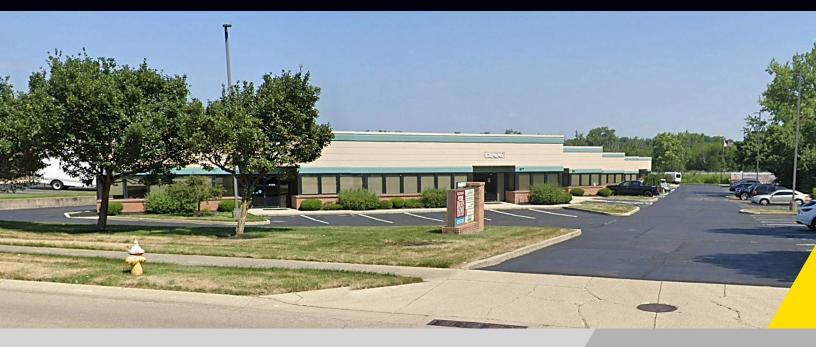

### **589 Congress Park Drive**

Dayton, Ohio 45459

#### **Property Highlights**

- 1,550± SF Available including 902± SF of office space and 648± SF of warehouse space
- Climate Control: 100% Air conditioned
- Flexible Warehouse Features: 1 OH door for easy loading, unloading, and inventory access
- Ample Parking: Generous parking space available for employees, clients, and deliveries
- Well-Maintained: Property is meticulously maintained by the owner, ensuring a professional environment
- Prime Location: Located in Washington Township with no city income tax and quick access to I-675, offering excellent transportation routes for commuting and logistics