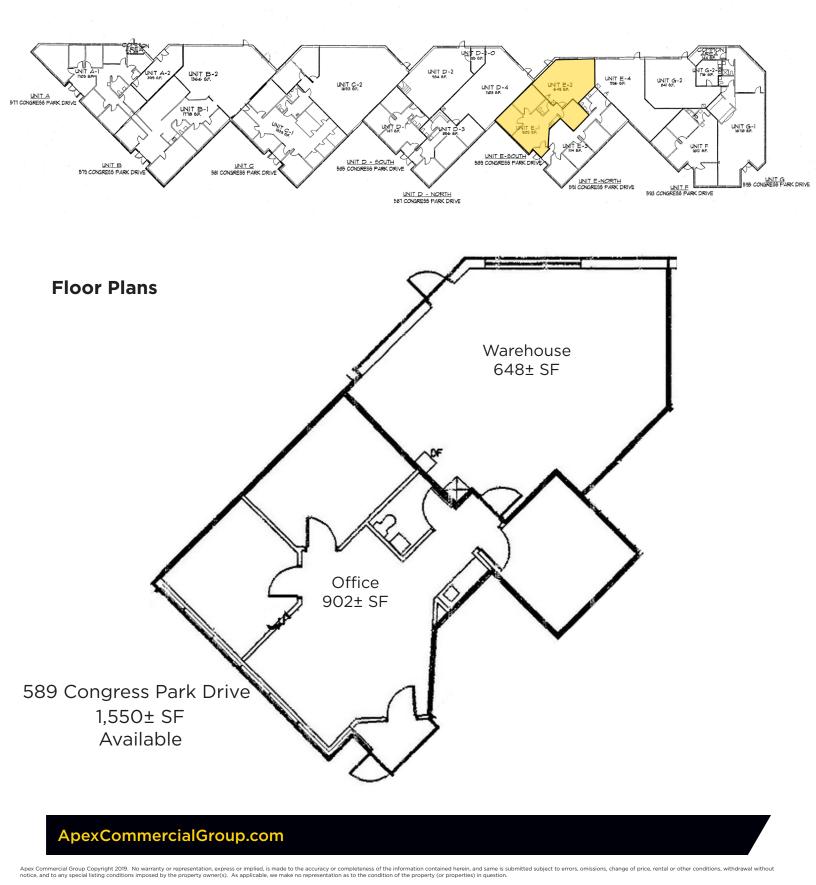

#### **Property Highlights**

- 1,550± SF Available including 902± SF of office space and 648± SF of warehouse space
- Climate Control: 100% Air conditioned
- Flexible Warehouse Features: 1 OH door for easy loading, unloading, and inventory access
- Ample Parking: Generous parking space available for employees, clients, and deliveries
- Well-Maintained: Property is meticulously maintained by the owner, ensuring a professional environment
- Prime Location: Located in Washington Township with no city income tax and quick access to I-675, offering excellent transportation routes for commuting and logistics