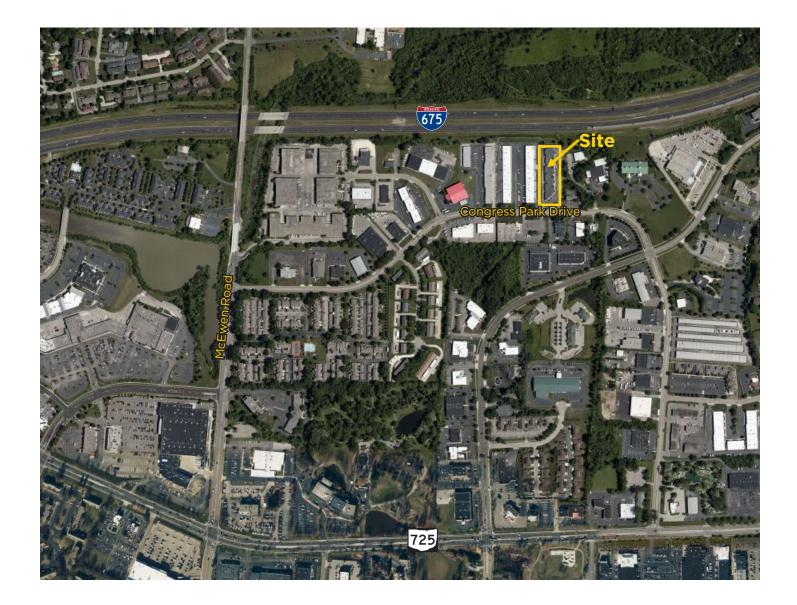

RATE: \$9.95 PSF NNN





Alex Nikolai Senior Associate 937.222.7884 Alex.Nikolai@ApexCommercialGroup.com

ApexCommercialGroup.com | 937.222.7884 | 7887 Washington Village Dr., Suite 140, Dayton, OH 45459

Apex Commercial Group Copyright 2019. No warranty or representation, express or implied, is made to the accuracy or completeness of the information contained herein, and same is submitted subject to errors, omissions, change of price, rental or other conditions, withdrawal without notice, and to any special listing conditions imposed by the property owner(s). As applicable, we make no representation as to the condition of the property (or properties) in question.

## **589 Congress Park Drive**

Dayton, Ohio 45459

Site Plan



# 589 Congress Park Drive Dayton, Ohio 45459



### Aerial



### ApexCommercialGroup.com

Apex Commercial Group Copyright 2019. No warranty or representation, express or implied, is made to the accuracy or completeness of the information contained herein, and same is submitted subject to errors, omissions, change of price, rental or other conditions, withdrawal without notice, and to any special listing conditions imposed by the property owner(s). As applicable, we make no representation as to the condition of the property (or properties) in question.