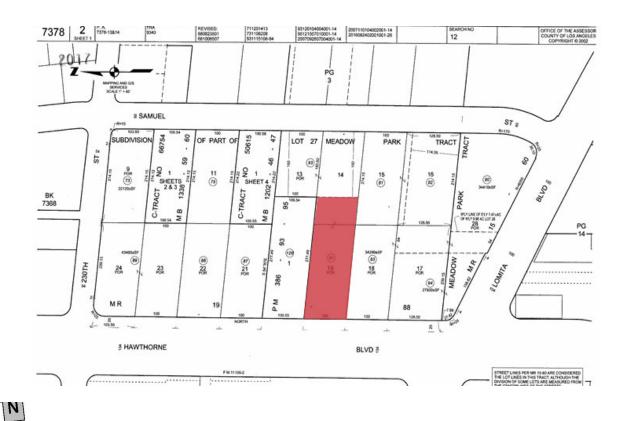

e Memorial Hospital, medical offices, retail & restaurant establishments, and other shopping centers
- · Ideal for medical and retail owner user.

### **Traffic Count**

| Hawthorne Blvd. 67,215 NS | CPD |
|---------------------------|-----|
| Lomita Blvd. 35,763 EW    | CPD |



### For more information

#### Sheri Messerlian

O: 310.436.1762 smesserlian@naicapital.com | CalDRE #00450571

#### Ilmar Kalviste

O: 310.878.6923 ikalviste@naicapital.com | CalDRE #01331187

NAI Capital

970 W. 190th Street, Suite 100 Torrance, CA 90502 310.878.6900

naicapital.com

# 23112-23118 Hawthorne Blvd













### Sheri Messerlian

310.436.1762 smesserlian@naicapital.com ikalviste@naicapital.com CalDRE #00450571

### Ilmar Kalviste

310.878.6923 CalDRE #01331187



### 23112-23118 Hawthorne Blvd





#### SITE PLAN NOT TO SCALE

No warranty, express or implied, is made as to the accuracy of the information contained herein. This information is submitted subject to errors, omissions, change of price, rental or other conditions, withdrawal without notice, and is subject to any special listing conditions imposed by our principals. Cooperating brokers, buyers, tenants and other parties who receive this document should not rely on it, but should use it as a starting point of analysis, and should independently confirm the accuracy of the information contained herein through a due diligence review of the books, records, files and documents that constitute reliable sources of the information described herein.



# 23112-23118 Hawthorne Blvd