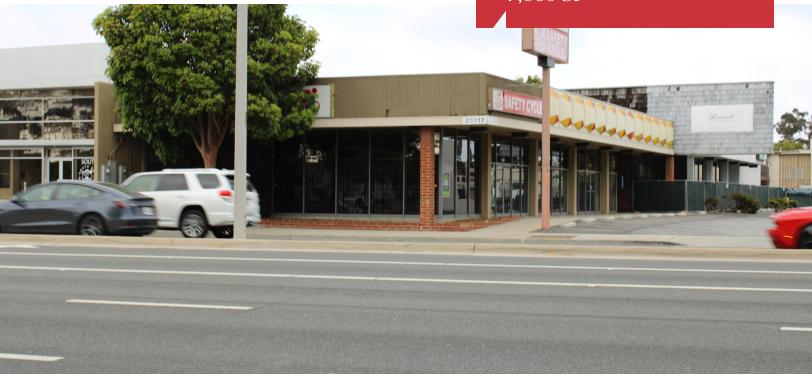

For Sale
Retail Building
7,860 SF

# 23112-23118 Hawthorne Blvd

Torrance, California 90505

### Sale Highlights

- High identity free standing retail building facing Hawthorne Boulevard
- Approximately 7,858 SF building plus 1,728 SF of bonus mezzanine & 27,702+/- SF land (per LA County Assessor).
- Owner user or developer opportunity with one month/month tenant & the rest of the building is vacant.
- Strategically located just south of Del Amo Fashion regional mall, Palos Verdes Peninsula, and Beach Cities.
- Minutes away from Torrance Memorial Hospital, medical offices, retail & restaurant establishments, and other shopping centers
- · Ideal for medical and retail owner user.