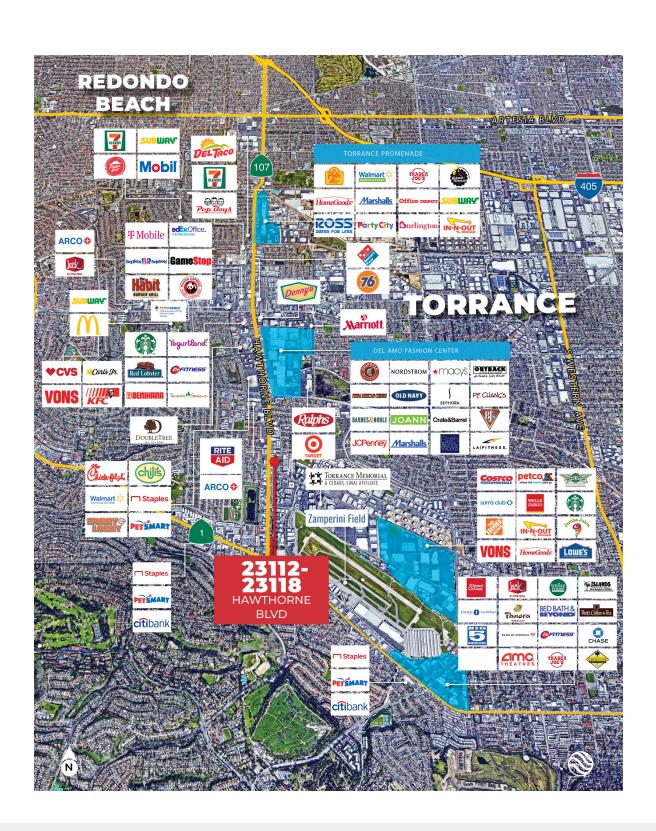

### Sale Highlights

- High identity free standing retail building facing Hawthorne Boulevard
- Approximately 7,858 SF building plus 1,728 SF of bonus mezzanine & 27,702+/- SF land (per LA County Assessor).
- Owner user or developer opportunity with one month/month tenant & the rest of the building is vacant.
- Strategically located just south of Del Amo Fashion regional mall, Palos Verdes Peninsula, and Beach Cities.
- Minutes away from Torrance Memorial Hospital, medical offices, retail & restaurant establishments, and other shopping centers
- · Ideal for medical and retail owner user.