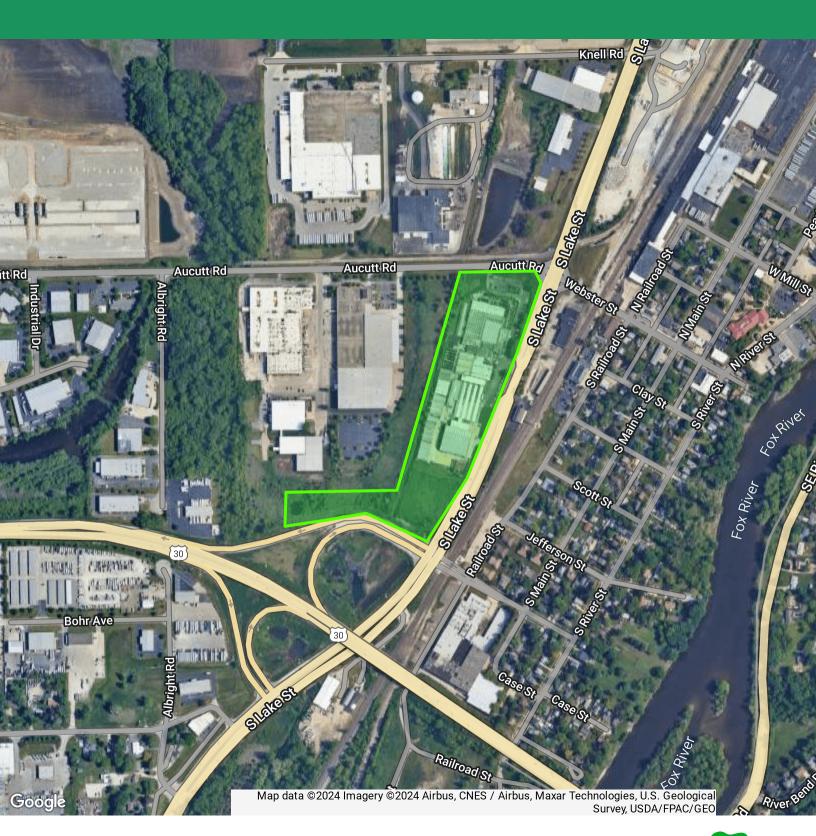

#### **Location Description**

Great access and visibility off busy Route 31 and Route 30 at the NWC of Route 31/30 interchange. Ideal location near Downtown Montgomery and the Fox River. The site is conveniently located less than a mile from Route 30 and SE River Rd.

#### **Property Highlights**

- Property has re-development potential for commercial/light industrial
- Three existing curb cuts, two on Route 31 & one on Aucutt
- 1,700 linear feet of frontage on Route 31