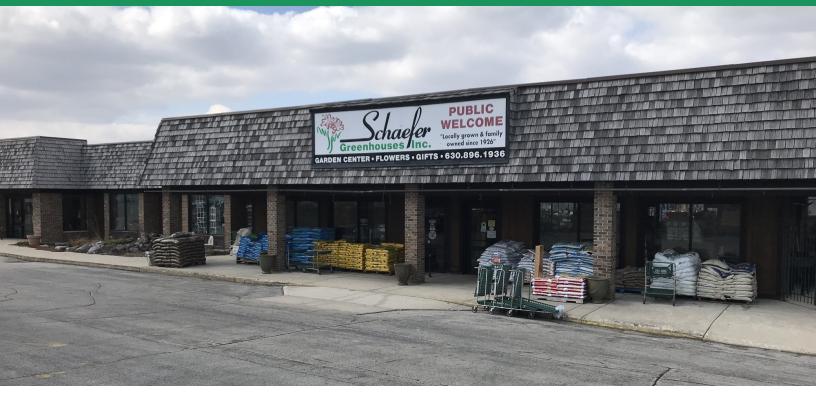

# 14.76 Acre Commercial/Industrial Property REDUCED PRICE, MOTIVATED SELLER

120 Lake St, Montgomery, IL 60538

### **Property Description**

14 + Acre property with greenhouse and floral operation for sale

#### **Location Description**

Great access and visibility off busy Route 31 and Route 30 at the NWC of Route 31/30 interchange. Ideal location near Downtown Montgomery and the Fox River. The site is conveniently located less than a mile from Route 30 and SE River Rd.

#### **Property Highlights**

- Property has re-development potential for commercial/light industrial
- Three existing curb cuts, two on Route 31 & one on Aucutt
- 1,700 linear feet of frontage on Route 31