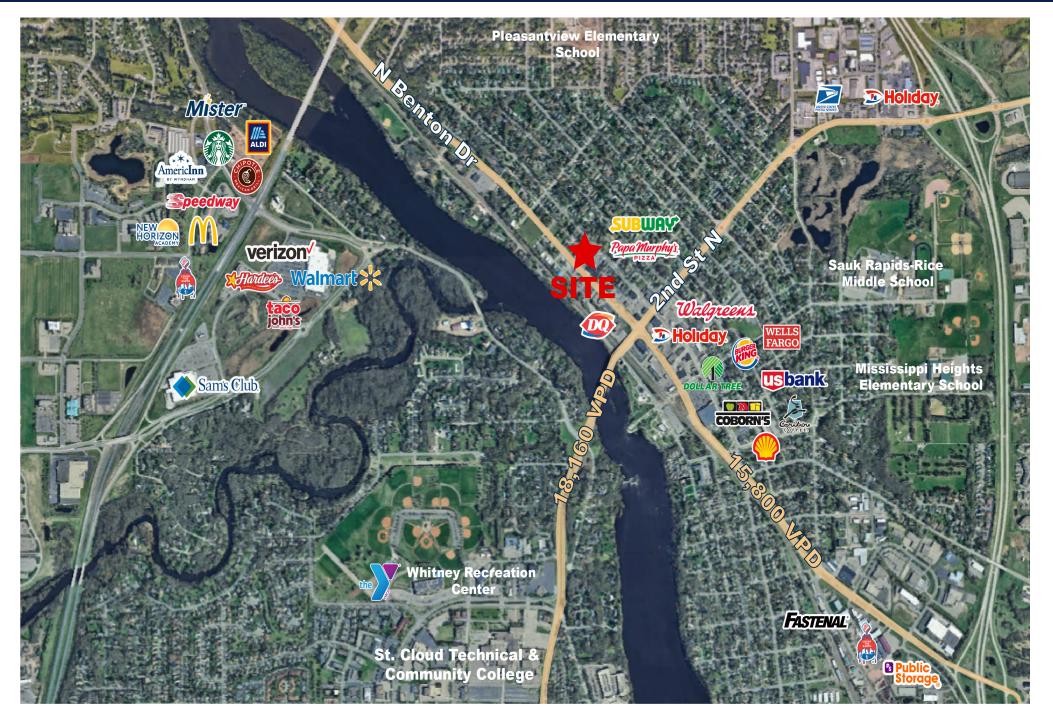

## **PROPERTY OVERVIEW**

| ADDRESS         | 502 N Benton Drive |  |
|-----------------|--------------------|--|
| CITY, STATE     | Sauk Rapids, MN    |  |
| SPACE AVAILABLE | 4,212 SF           |  |
| LOT SIZE        | 0.35 Acres         |  |
| LEASE RATE      | \$15.00 PSF Net    |  |
| LEASE EXP.      | 12/31/2027         |  |
| YEAR BUILT      | 1954               |  |
| COUNTY          | Benton             |  |
|                 |                    |  |

## <u>HIGHLIGHTS</u>

- Plug n Play gas station opportunity
- Gas contract still in-placed with SEI Fuels
- Located near dense residential population
- Less than a mile from Coborn's Grocery, a major traffic driver for the area.