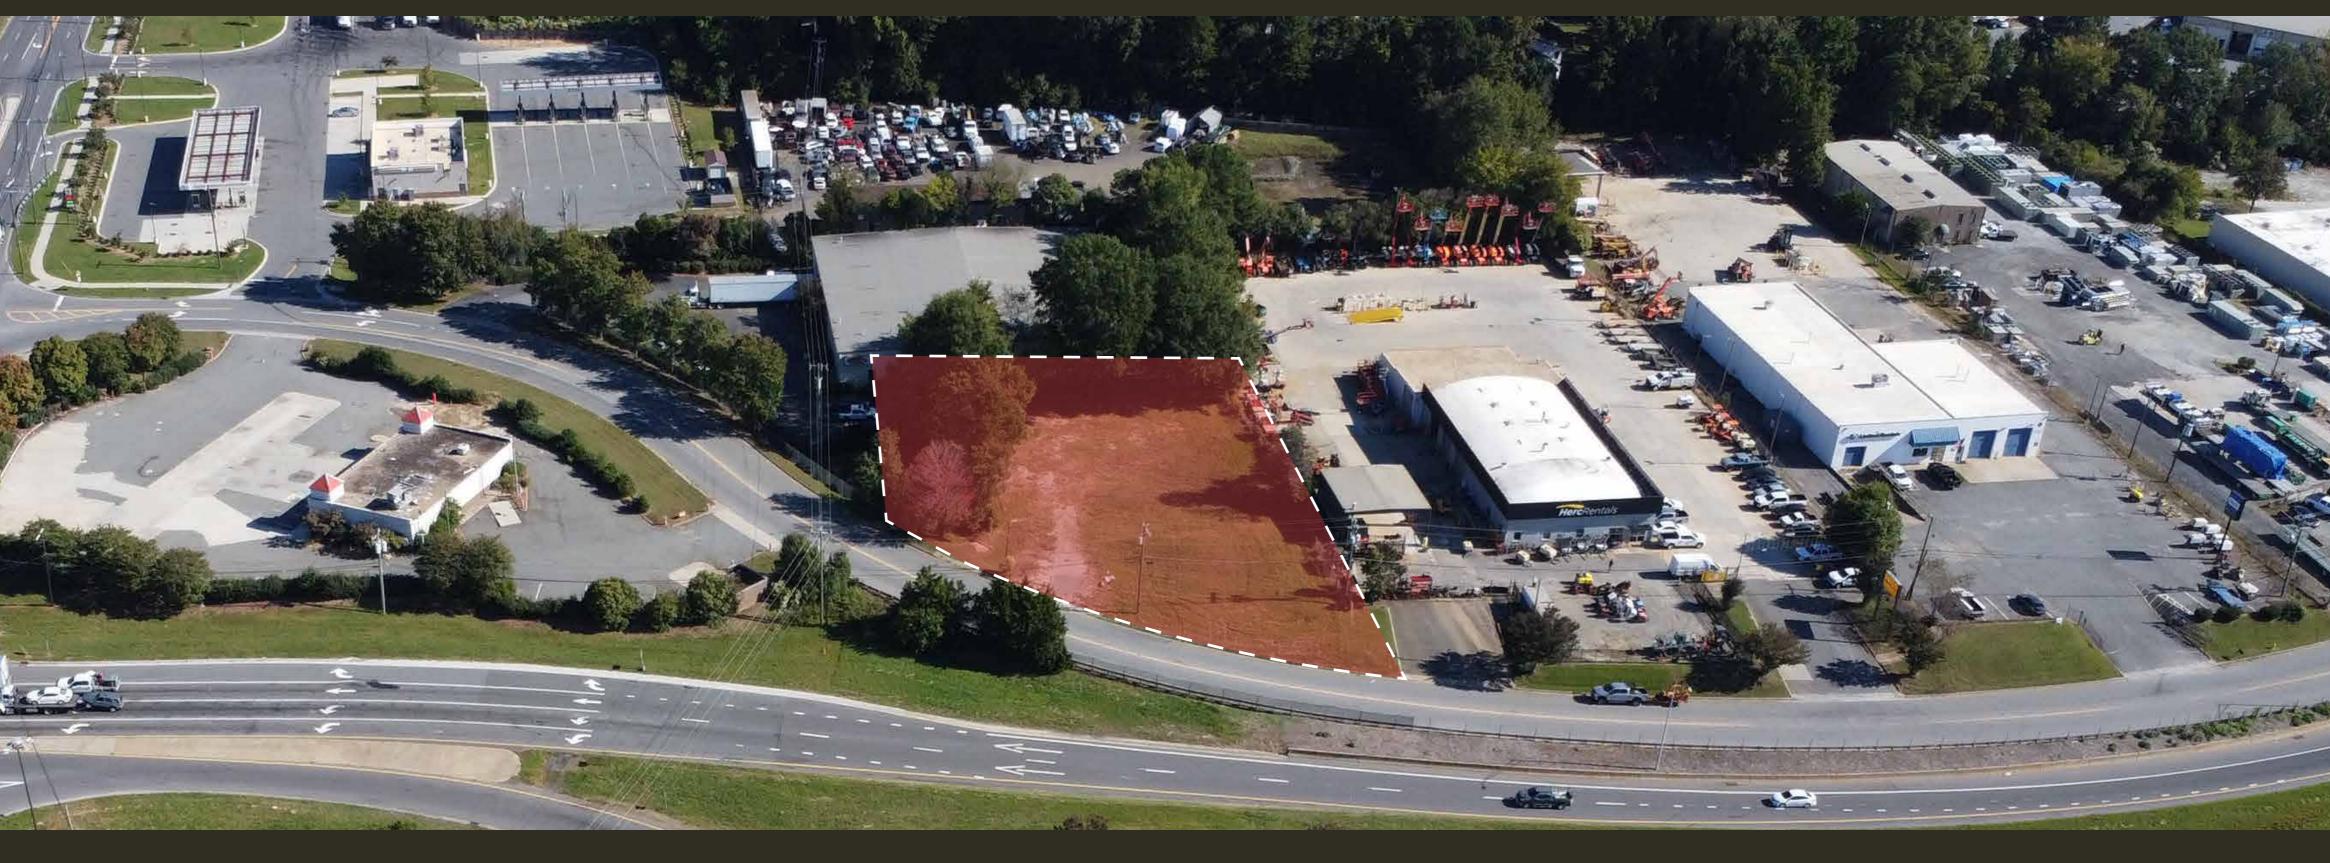

## 4409 Equipment Drive, Charlotte, NC 28269

**ACREAGE:** 0.5 Acres

**IMPROVEMENTS:** Graveled Yard for Outdoor Storage with

access from Equipment Drive

**ZONING:** ML-2

**LOCATION:** Visibility along I-85 (Near N. Graham St. Exit); Quick access to I-85, I-77, I-485, and Charlotte Douglas Int'l Airport