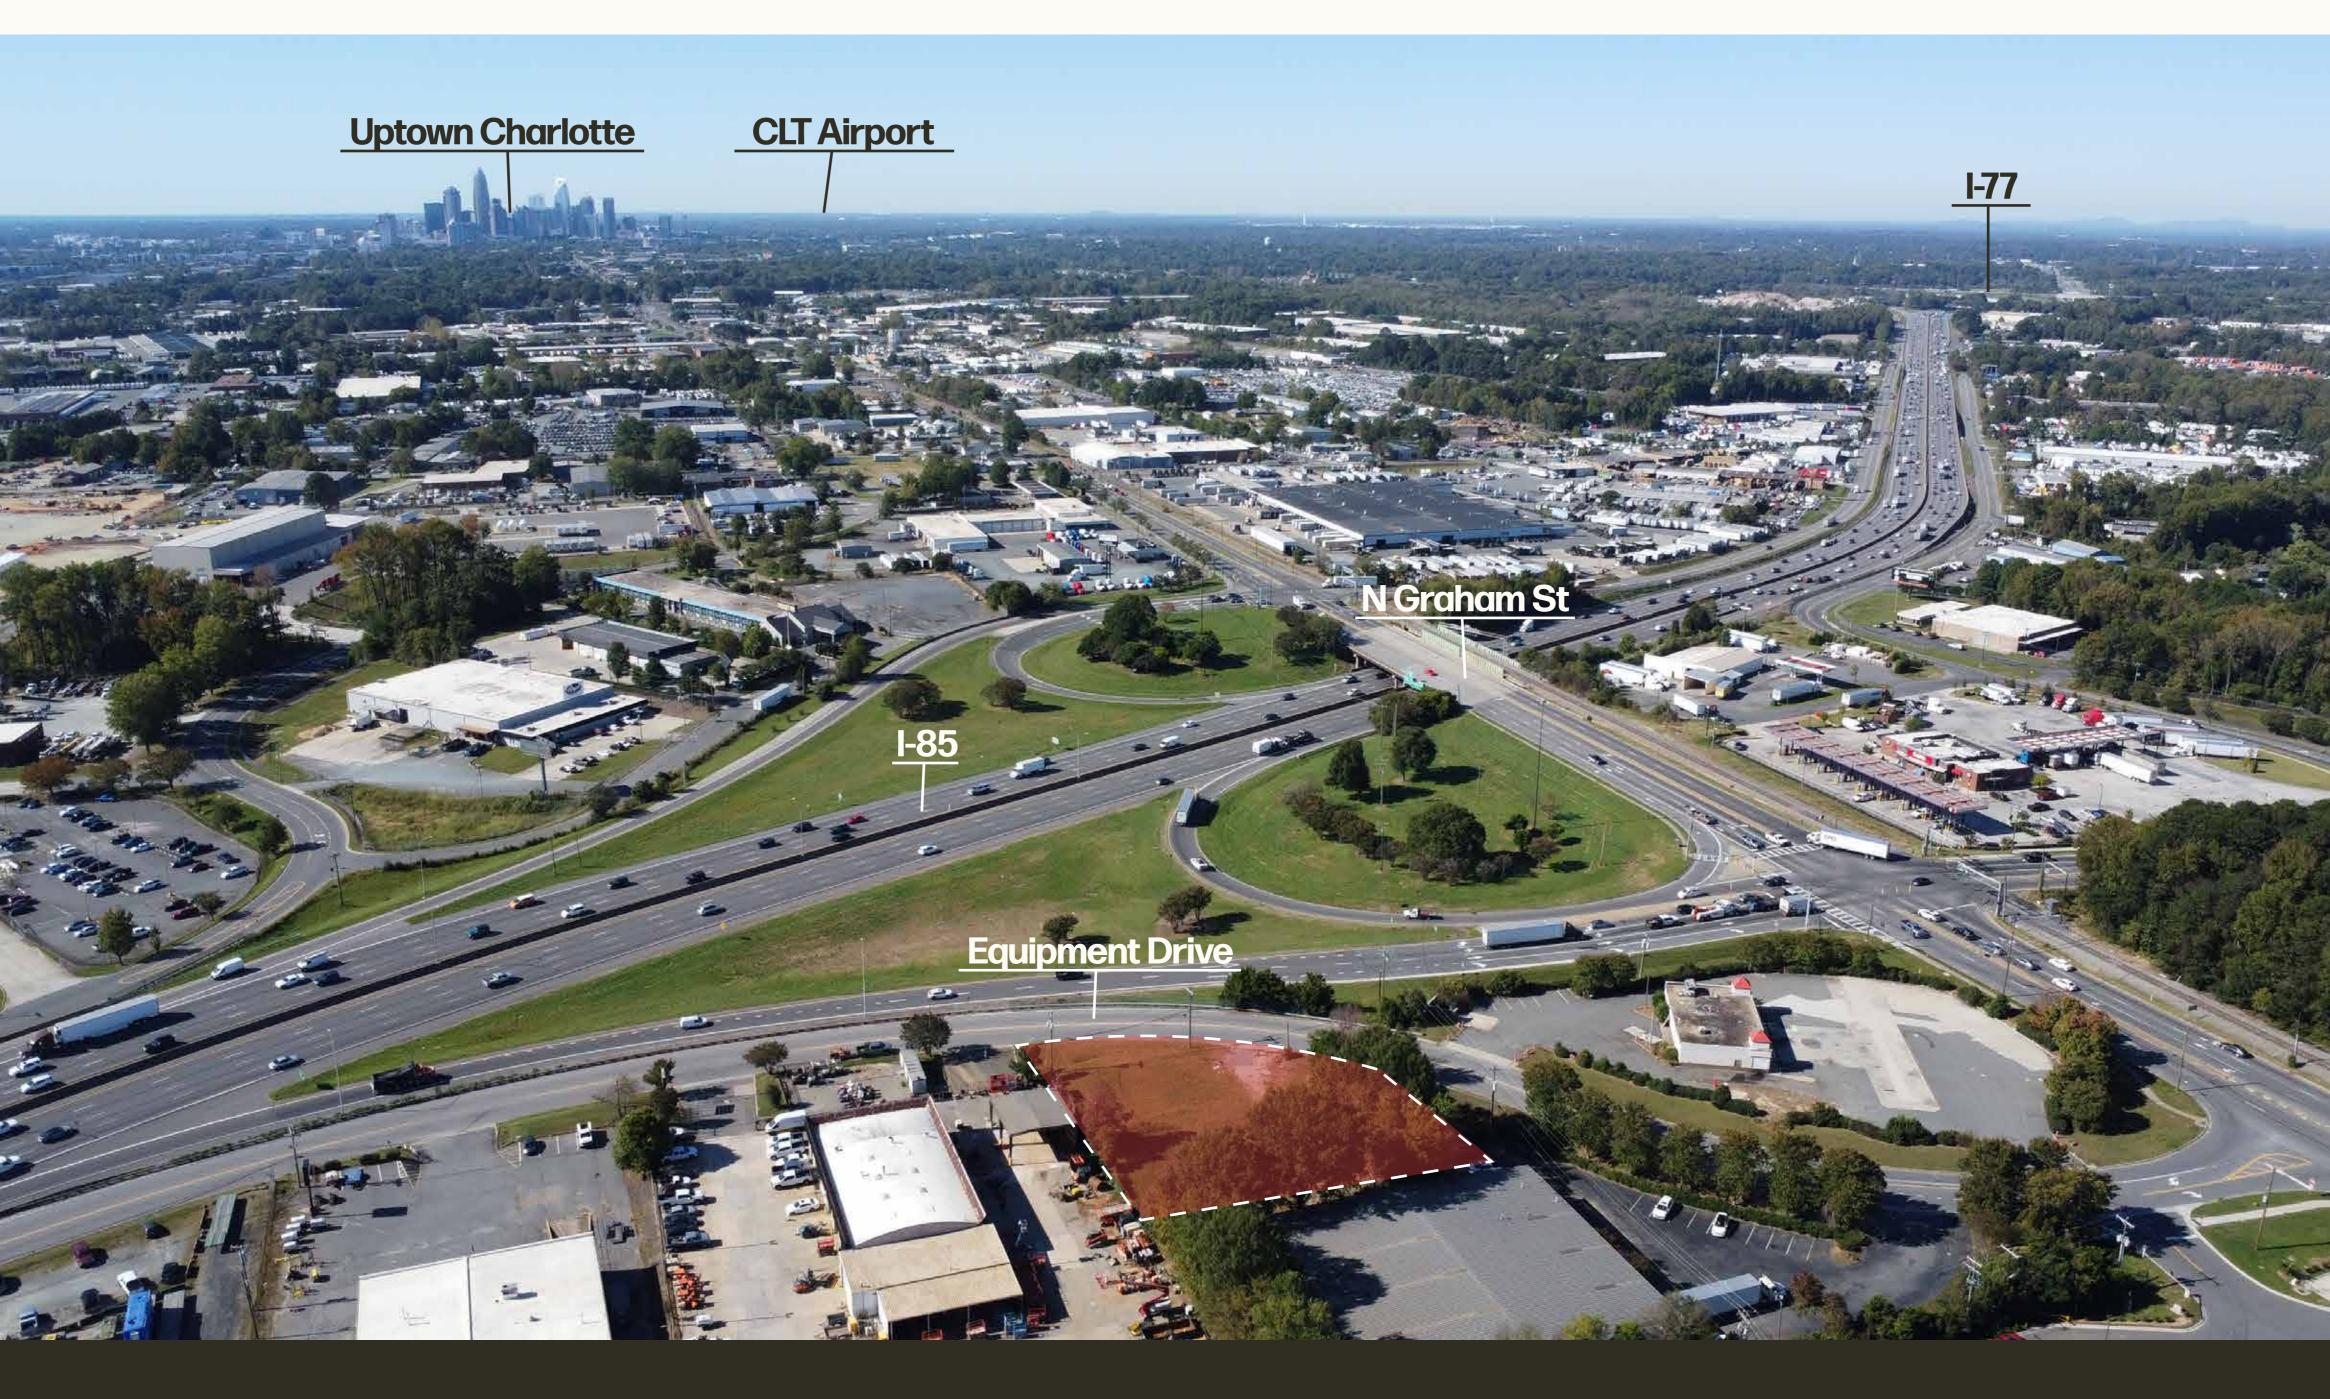

## 4409 Equipment Drive, Charlotte, NC 28269

**ACREAGE:** 0.5 Acres

**IMPROVEMENTS:** Graveled Yard for Outdoor Storage with

access from Equipment Drive

**ZONING:** ML-2

**LOCATION:** Visibility along I-85 (Near N. Graham St. Exit); Quick access to I-85, I-77, I-485, and Charlotte Douglas Int'l Airport

# **PROXIMITY**

CONTACT FOR PRICING