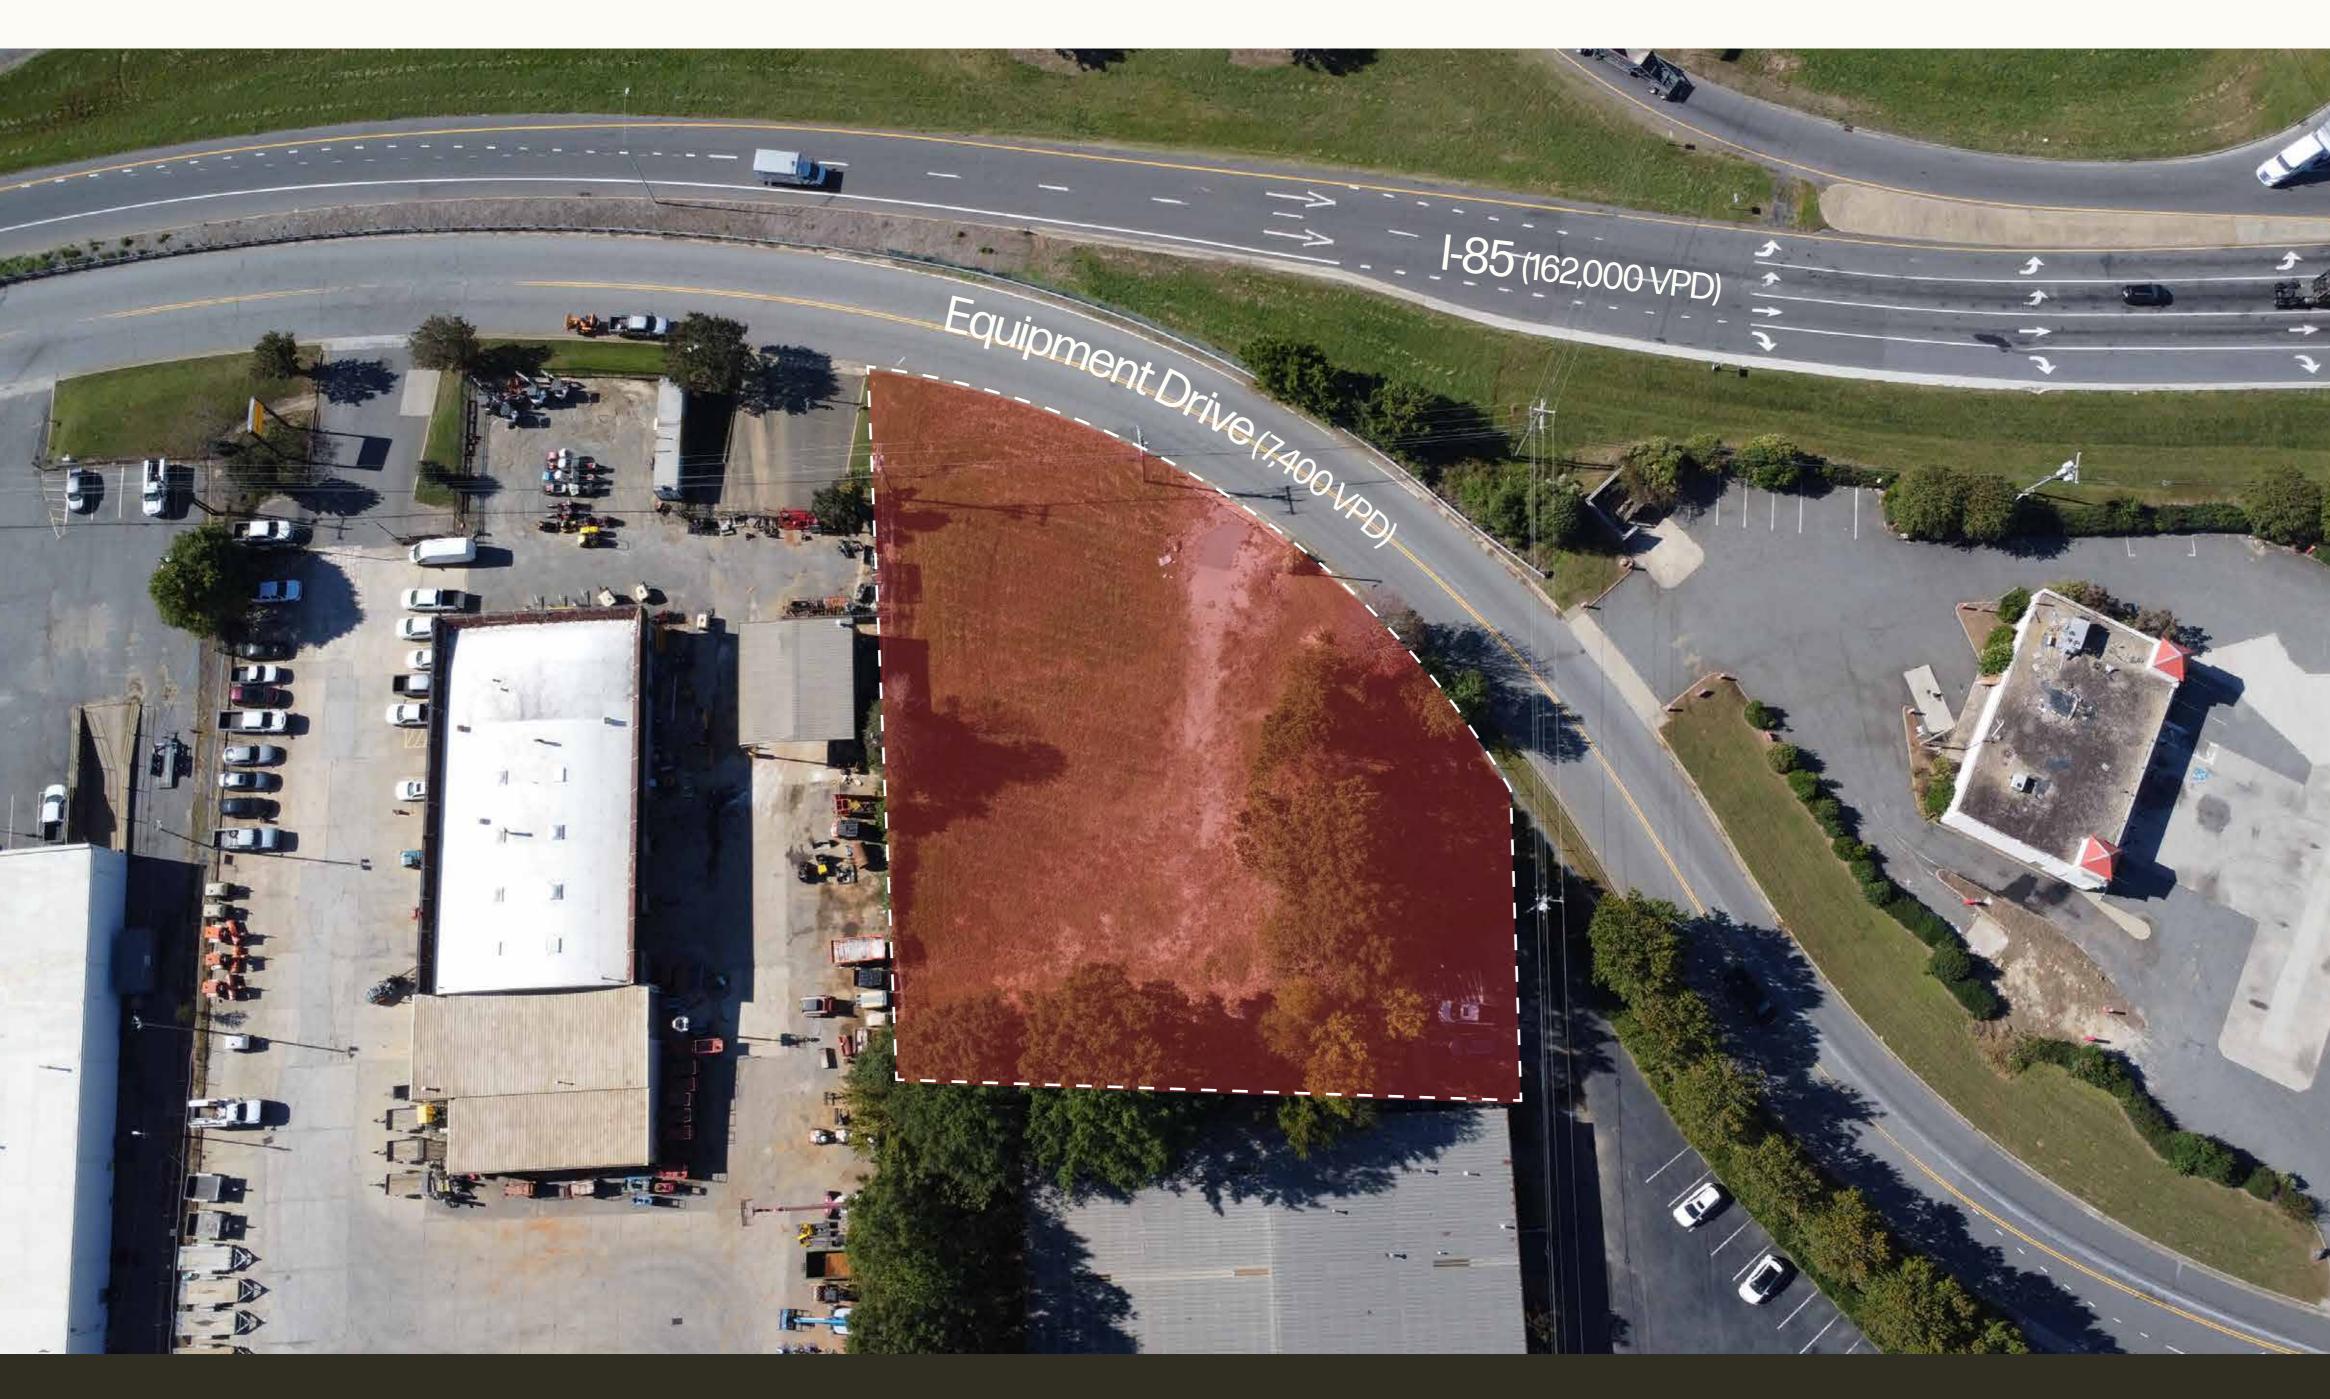

## 4409 Equipment Drive, Charlotte, NC 28269

**ACREAGE:** 0.5 Acres

**IMPROVEMENTS:** Graveled Yard for Outdoor Storage with

access from Equipment Drive

**ZONING:** ML-2

**LOCATION:** Visibility along I-85 (Near N. Graham St. Exit); Quick access to I-85, I-77, I-485, and Charlotte Douglas Int'l Airport