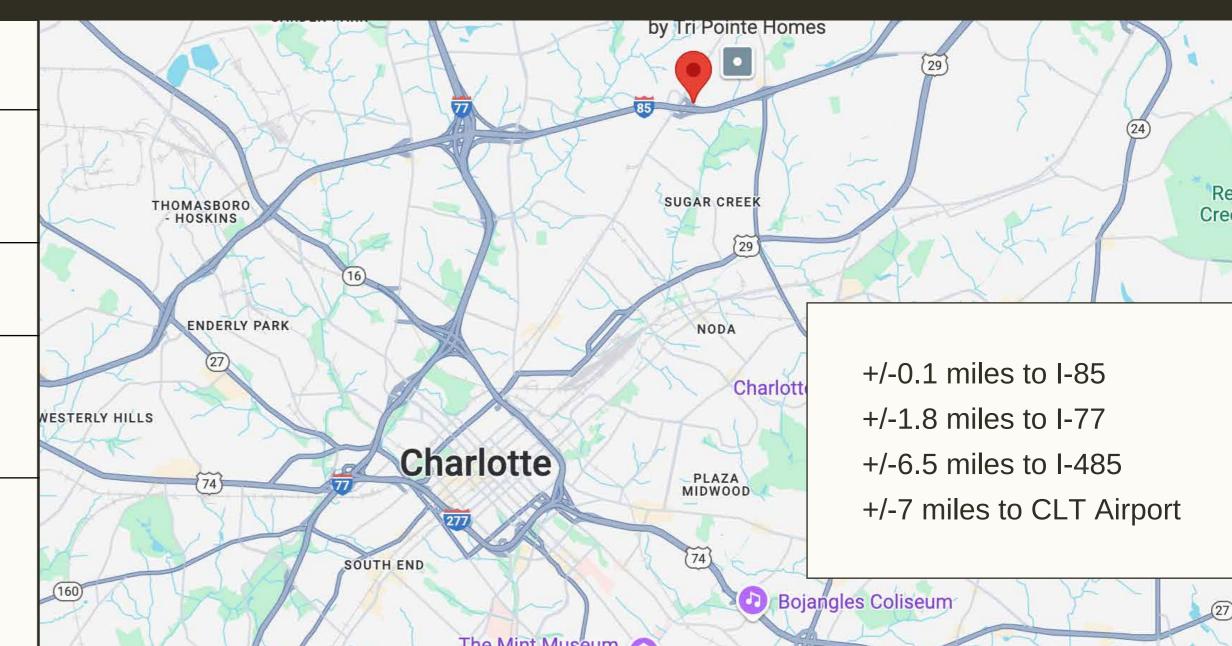

## 4409 Equipment Drive, Charlotte, NC 28269

**ACREAGE:** 0.5 Acres

**IMPROVEMENTS:** Graveled Yard for Outdoor Storage with

access from Equipment Drive

**ZONING:** ML-2

**LOCATION:** Visibility along I-85 (Near N. Graham St. Exit); Quick access to I-85, I-77, I-485, and Charlotte Douglas Int'l Airport

CONTACT: BRANDON BROWN

brandon@browdergroup.com | 704-999-7617









CONTACT FOR PRICING

### **BRANDON BROWN**

brandon@browdergroup.com 704-999-7617

### BROWDER BROWN REAL ESTATE, LLC

1440 S Tryon Street, Suite 104 Charlotte NC 28203

# **PROXIMITY**





CONTACT FOR PRICING

### **BRANDON BROWN**

brandon@browdergroup.com 704-999-7617

#### BROWDER BROWN REAL ESTATE, LLC

1440 S Tryon Street, Suite 104 Charlotte NC 28203