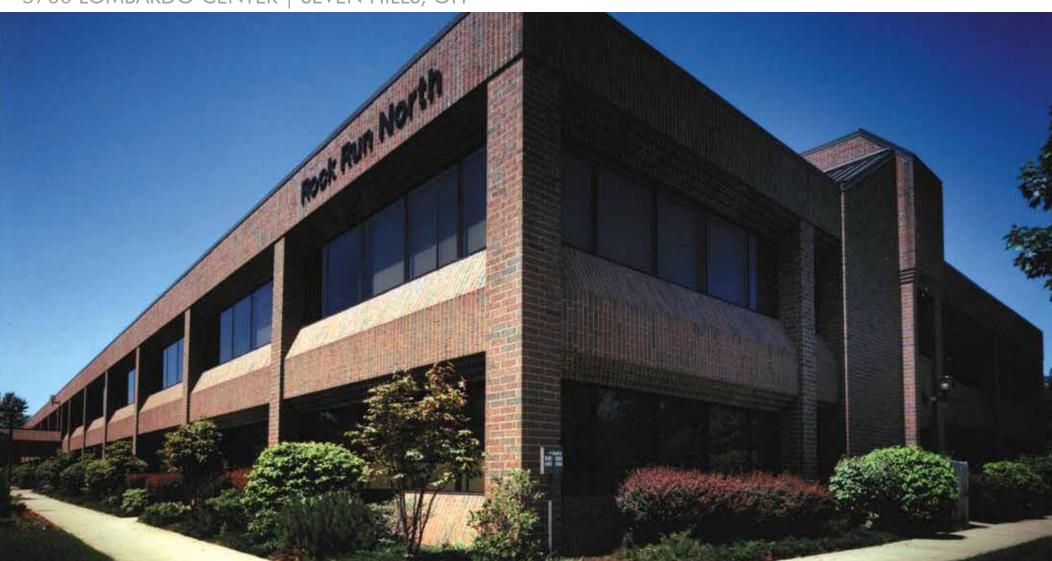

# ROCK RUN NORTH

5700 LOMBARDO CENTER | SEVEN HILLS, OH

### ROCK RUN NORTH

**FACT SHEET** 

ADDRESS :: 5700 Lombardo Center, Seven Hills, OH 44131

LOCATION:: Rock Run North is located 1/4 mile west of I-77 at the Rockside Road exit

in Independence, Ohio. Conveniently located with an easy 10 minute drive to downtown Cleveland, the eastern and western suburbs, 15 minutes to Cleveland

Hopkins International Airport, and 20 minutes to Akron.

BUILDING SIZE :: 63,294 RSF

FLOOR SIZE :: Two floors of approximately 31,000 RSF per floor

RENTAL RATE :: \$16.00 RSF

BUILDING

HOURS:: M-F: 5:00 a.m. - 7:00 p.m. Sat: 6:30 a.m. - 1:00 p.m.