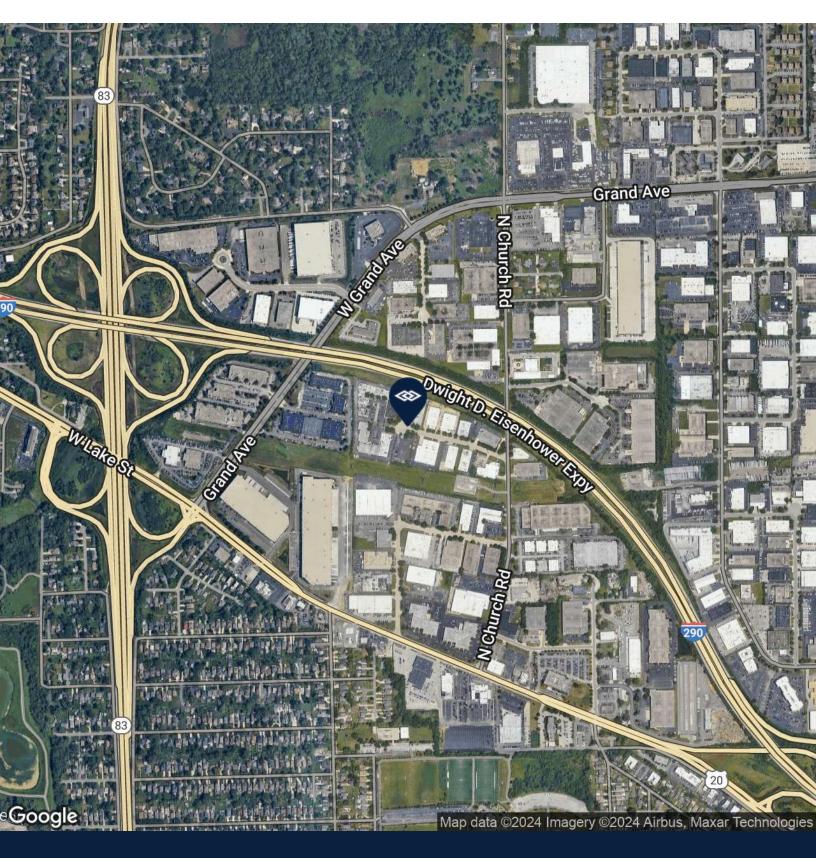

### **HIGHLIGHTS**

- Upgraded LED lighting
- Option to purchase the existing warehouse racking system and some office furniture.
- Ideal for light manufacturing, warehousing, or office use.
- Ample Parking
- Conveniently located near I-290, I-294, I-88, and just minutes from O'Hare International Airport, it offers exceptional connectivity in the heart of the Chicagoland area.
- Premium option for businesses seeking a modern and efficient workspace.