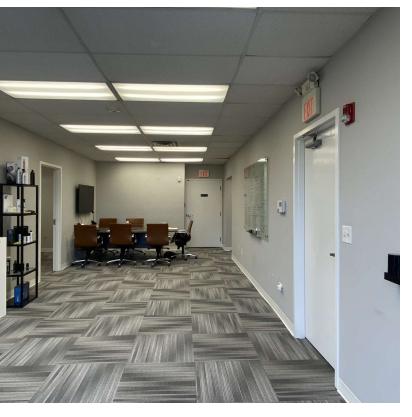

### **OFFERING SUMMARY**

Available 2,728 SF

Office 40%

Ceiling Ht 12' Clear

**Loading** 1 Exterior dock

**HVAC** Fully air-conditioned office

**Power** 150A@120/240 HL 208V; 3-phase

**Sub-lease rate** Subject to Offer

### **HIGHLIGHTS**

- Upgraded LED lighting
- Option to purchase the existing warehouse racking system and some office furniture.
- Ideal for light manufacturing, warehousing, or office use.
- Ample Parking
- Conveniently located near I-290, I-294, I-88, and just minutes from O'Hare International Airport, it offers exceptional connectivity in the heart of the Chicagoland area.
- Premium option for businesses seeking a modern and efficient workspace.