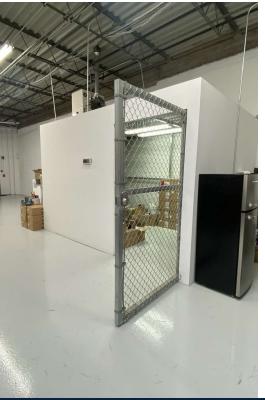

### **OFFERING SUMMARY**

Available 2,728 SF

Office 40%

Ceiling Ht 12' Clear

**Loading** 1 Exterior dock

**HVAC** Fully air-conditioned office

**Power** 150A@120/240 HL 208V; 3-phase

**Sub-lease rate** Subject to Offer

### **HIGHLIGHTS**

- Upgraded LED lighting
- Option to purchase the existing warehouse racking system and some office furniture.
- Ideal for light manufacturing, warehousing, or office use.
- Ample Parking
- Conveniently located near I-290, I-294, I-88, and just minutes from O'Hare International Airport, it offers exceptional connectivity in the heart of the Chicagoland area.
- Premium option for businesses seeking a modern and efficient workspace.