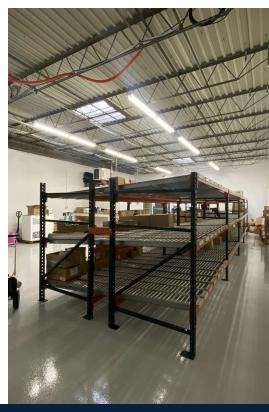

### **HIGHLIGHTS**

- Upgraded LED lighting
- Option to purchase the existing warehouse racking system and some office furniture.
- Ideal for light manufacturing, warehousing, or office use.
- Ample Parking
- Conveniently located near I-290, I-294, I-88, and just minutes from O'Hare International Airport, it offers exceptional connectivity in the heart of the Chicagoland area.
- Premium option for businesses seeking a modern and efficient workspace.