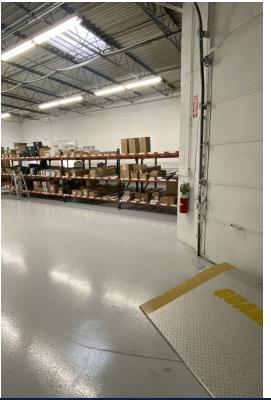

### **OFFERING SUMMARY**

Available 2,728 SF

Office 40%

Ceiling Ht 12' Clear

**Loading** 1 Exterior dock

**HVAC** Fully air-conditioned office

**Power** 150A@120/240 HL 208V; 3-phase

**Sub-lease rate** Subject to Offer

### **HIGHLIGHTS**

- Upgraded LED lighting
- Option to purchase the existing warehouse racking system and some office furniture.
- Ideal for light manufacturing, warehousing, or office use.
- Ample Parking
- Conveniently located near I-290, I-294, I-88, and just minutes from O'Hare International Airport, it offers exceptional connectivity in the heart of the Chicagoland area.
- Premium option for businesses seeking a modern and efficient workspace.