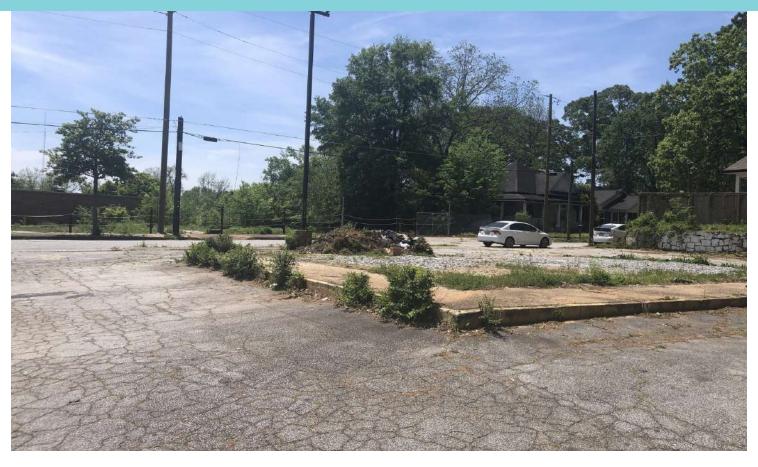

#### **Property Description**

BellStreet is proud to present this great hard corner with limitless potential! This exceptional piece of commercial land, once home to a popular fast food restaurant, is now available for sale. Situated in an up-and-coming neighborhood, this property offers a unique opportunity for a new or expanding fast food franchise to capitalize on a vibrant and growing area. Why This Location? With its prime positioning, ample space, and ready-to-develop status, this commercial land is the perfect spot for a fast food franchise aiming to thrive in an expanding neighborhood. The blend of residential growth, commercial activity, and infrastructure development makes this a strategic choice for long-term success.

#### **Property Highlights**

- Zoned for commercial use, suitable for fast food and other quick-service restaurant concepts.
- Perfect lot size of 0.22 acres providing ample space for building, parking, and drive-thru lanes.
- Flat, cleared, and ready for construction, minimizing initial development costs and time.
- Formerly occupied by a well-known fast food franchise, indicating proven success for similar businesses in this location.