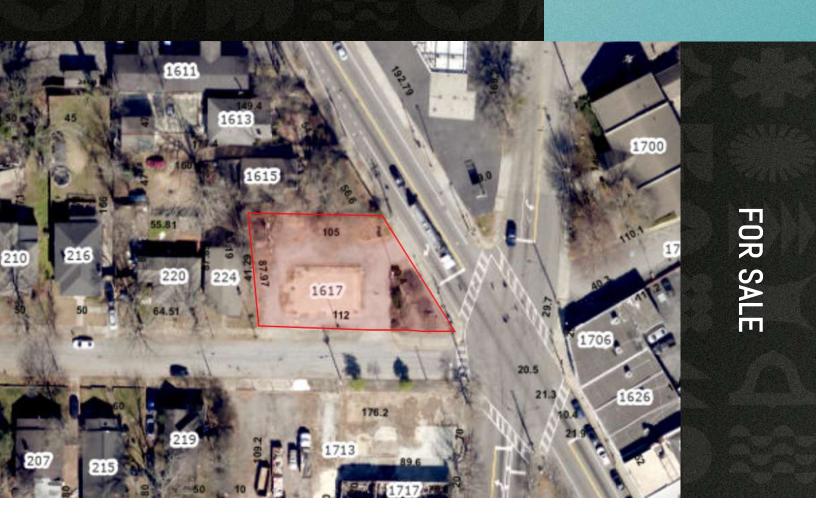

#### **Property Description**

BellStreet is proud to present this great hard corner with limitless potential! This exceptional piece of commercial land, once home to a popular fast food restaurant, is now available for sale. Situated in an up-and-coming neighborhood, this property offers a unique opportunity for a new or expanding fast food franchise to capitalize on a vibrant and growing area. Why This Location? With its prime positioning, ample space, and ready-to-develop status, this commercial land is the perfect spot for a fast food franchise aiming to thrive in an expanding neighborhood. The blend of residential growth, commercial activity, and infrastructure development makes this a strategic choice for long-term success.

#### **Property Highlights**

- Zoned for commercial use, suitable for fast food and other quick-service restaurant concepts.
- Perfect lot size of 0.22 acres providing ample space for building, parking, and drive-thru lanes.
- Flat, cleared, and ready for construction, minimizing initial development costs and time.
- Formerly occupied by a well-known fast food franchise, indicating proven success for similar businesses in this location.

### Offering Summary

| Sale Price:       | \$300,000 |           |            |
|-------------------|-----------|-----------|------------|
| Lot Size:         |           | O         | .218 Acres |
| Building Size:    |           |           | 0 SF       |
| Demographics      | 0.3 Miles | 0.5 Miles | 1 Mile     |
| Total Households  | 365       | 728       | 3,370      |
| Total Population  | 851       | 1,818     | 9,993      |
| Average HH Income | \$63,770  | \$70,992  | \$81,299   |