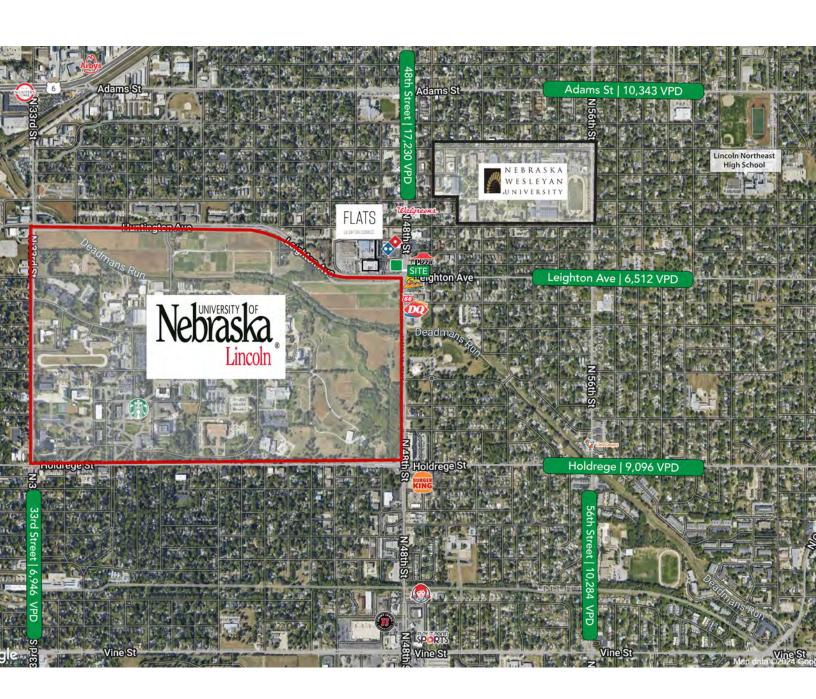

## **PROPERTY HIGHLIGHTS:**

- Hard corner opportunity on 48th and Leighton Avenue
- High traffic intersection of 23,742 VPD
- In between University of Nebraska at Lincoln East Campus and Nebraska Wesleyan
- Drive-thru end cap

#### **ADDRESS:**

2301 N. 48th Street Lincoln, NE

## **LOT SIZE:**

.68 Acres

# **DEMOGRAPHICS:**

|                      | 1 Mile:  | 3 Mile:  | 10 Mile: |
|----------------------|----------|----------|----------|
| Population           | 15,330   | 110,300  | 206,820  |
| Median HH Income     | \$53,434 | \$61,712 | \$67,221 |
| Daytime Demographics | 7,368    | 79,201   | 145,755  |

33.6 MEDIAN AGE

17,230 VEHICLES PER DAY 92,123 EMPLOYEES IN AREA

7,167
BUSINESSES
IN AREA

**CONTACT LISTING AGENT FOR MORE INFORMATION:** 

Emily Faltys emily@accesscommercial.com C: (402) 992 - 0848 Amber Olson amber@accesscommercial.com C: (402) 618 - 5523