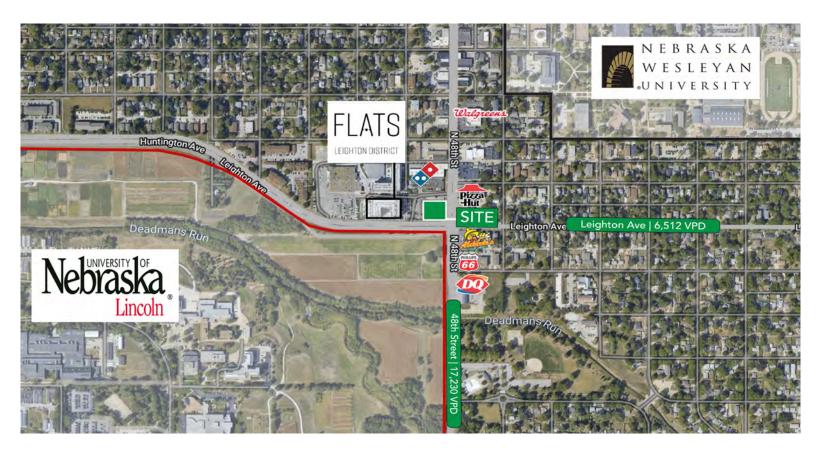

## **PROPERTY HIGHLIGHTS:**

- Hard corner opportunity on 48th and Leighton Avenue
- High traffic intersection of 23,742 VPD
- In between University of Nebraska at Lincoln East Campus and Nebraska Wesleyan
- Drive-thru end cap

#### **ADDRESS:**

2301 N. 48th Street Lincoln, NE