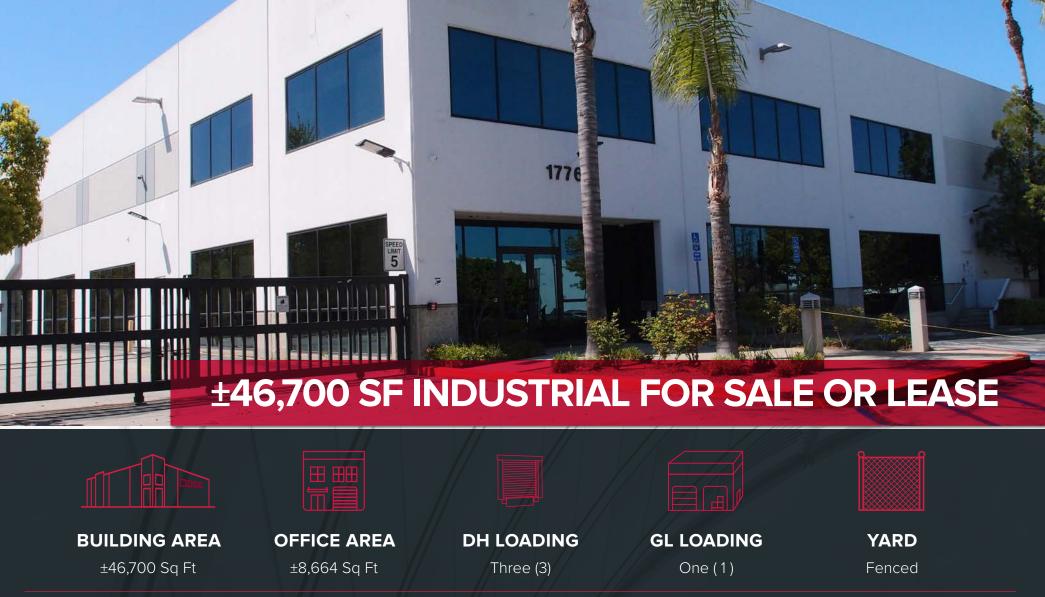

## Property Characteristics

| The Property:         | 17760 Rowland Street<br>Rowland Heights, CA 91748 |
|-----------------------|---------------------------------------------------|
| Building              | ±46,700 Sq Ft                                     |
| Office                | ±8,664 Sq Ft                                      |
| Land                  | ±2.15 AC                                          |
| Year Built            | 1998                                              |
| Property Use          | Light Industrial                                  |
| Parking               | 94 Spaces                                         |
| Dock High Position(s) | Three (3)                                         |
| Ground-Level Door(s)  | One (1)                                           |
| Sprinklers            | Wet-Pipe Sprinkler System                         |
| APN                   | 8264-010-034                                      |
| Fire Alarm            | Central System w/ Outside Dialer                  |
| Yard                  | Fenced & Secured                                  |
| Zoning                | I - Industrial District                           |