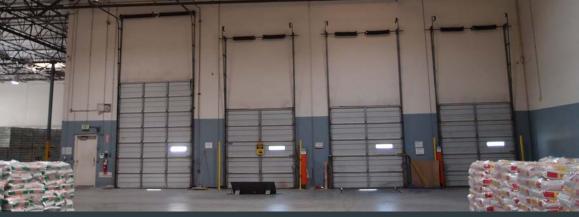

## Property Characteristics

| The Property:         | 17760 Rowland Street<br>Rowland Heights, CA 91748 |
|-----------------------|---------------------------------------------------|
| Building              | ±46,700 Sq Ft                                     |
| Office                | ±8,664 Sq Ft                                      |
| Land                  | ±2.15 AC                                          |
| Year Built            | 1998                                              |
| Property Use          | Light Industrial                                  |
| Parking               | 94 Spaces                                         |
| Dock High Position(s) | Three (3)                                         |
| Ground-Level Door(s)  | One (1)                                           |
| Sprinklers            | Wet-Pipe Sprinkler System                         |
| APN                   | 8264-010-034                                      |
| Fire Alarm            | Central System w/ Outside Dialer                  |
| Yard                  | Fenced & Secured                                  |
| Zoning                | I - Industrial District                           |

## Site & Floor Plans

Property Photos

17760 Rowland Street Rowland Heights, CA

Property Photos

17760 Rowland Street Rowland Heights, CA

Rowland Heights, CA

Adam Dzierzynski | Senior Vice President (562) 568-2027 adzierzynski@lee-associates.com License: 01251625