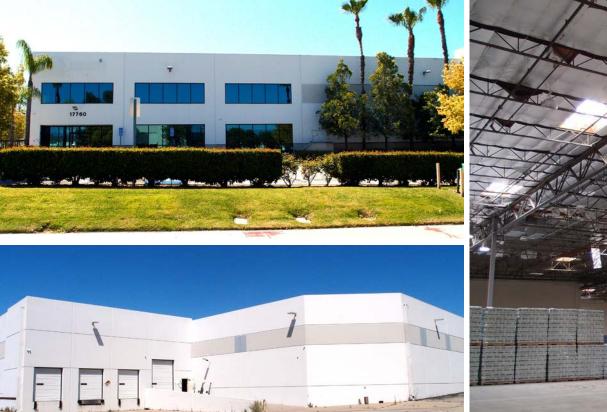

## Property Characteristics

| The Property:         | 17760 Rowland Street<br>Rowland Heights, CA 91748 |
|-----------------------|---------------------------------------------------|
| Building              | ±46,700 Sq Ft                                     |
| Office                | ±8,664 Sq Ft                                      |
| Land                  | ±2.15 AC                                          |
| Year Built            | 1998                                              |
| Property Use          | Light Industrial                                  |
| Parking               | 94 Spaces                                         |
| Dock High Position(s) | Three (3)                                         |
| Ground-Level Door(s)  | One (1)                                           |
| Sprinklers            | Wet-Pipe Sprinkler System                         |
| APN                   | 8264-010-034                                      |
| Fire Alarm            | Central System w/ Outside Dialer                  |
| Yard                  | Fenced & Secured                                  |
| Zoning                | I - Industrial District                           |

## Site & Floor Plans

Property Photos

17760 Rowland Street Rowland Heights, CA

Property Photos

17760 Rowland Street Rowland Heights, CA

Rowland Heights, CA

Adam Dzierzynski | Senior Vice President (562) 568-2027 adzierzynski@lee-associates.com License: 01251625