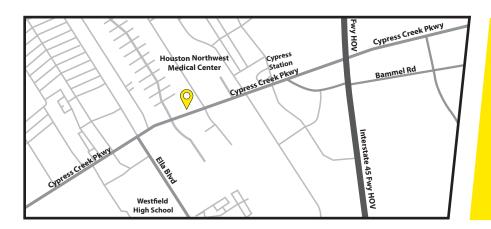

#### **AREA AMENITIES**

- Houston Northwest Medical Center, Bush Intercontinental Airport, & The Woodlands
- Restaurants, shopping, hotels, banks, & post office nearby
- Easy access to I-45 & FM 1960
- METRO bus route

#### DIRECTIONS

Traveling from downtown on I-45 North, turn left on FM 1960,

property will be located on the right