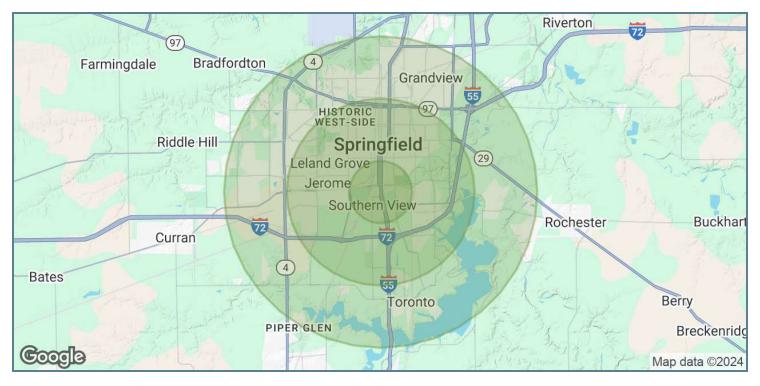

#### **DEMOGRAPHICS MAP & REPORT**

| POPULATION           | 1 MILE    | 3 MILES   | 5 MILES   |
|----------------------|-----------|-----------|-----------|
| Total Population     | 7,323     | 59,146    | 119,845   |
| Average Age          | 40        | 40        | 42        |
| Average Age (Male)   | 39        | 39        | 40        |
| Average Age (Female) | 42        | 42        | 43        |
| HOUSEHOLDS & INCOME  | 1 MILE    | 3 MILES   | 5 MILES   |
| Total Households     | 3,463     | 26,940    | 54,163    |
| # of Persons per HH  | 2.1       | 2.2       | 2.2       |
| Average HH Income    | \$66,467  | \$76,141  | \$87,666  |
| Average House Value  | \$102,789 | \$155,089 | \$180,425 |

Average House Value

Demographics data derived from AlphaMap

Presented By: **Legacy Commercial Property** 847-904-9200 info@legacypro.com