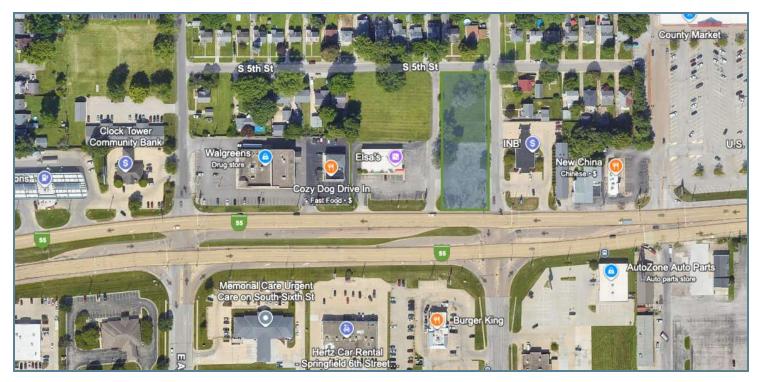

## **2905 S 6TH ST**, SPRINGFIELD, IL 62703

#### **PROPERTY SUMMARY**



#### LOCATION DESCRIPTION

In Springfield, the area around 2905 S 6th St, IL, 62703, offers a mix of attractions and conveniences for professionals. Southwind Park nearby provides a scenic escape with walking paths and recreational facilities. For dining and entertainment, South MacArthur Boulevard boasts a variety of restaurants, cafes, and shops, contributing to the vibrant local culture. Additionally, the property's location near major roads ensures easy accessibility for employees and visitors. With a balanced blend of amenities and accessibility, this location provides a compelling opportunity for office tenants seeking an engaging and well-connected environment.

#### **PROPERTY HIGHLIGHTS**

- Prime build-to-suit or ground lease opportunity
- Customizable lot for tailored business