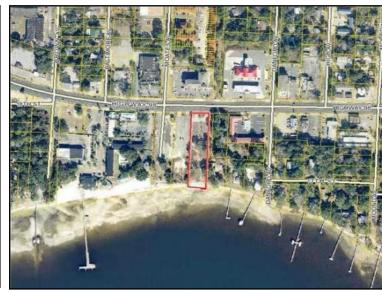

## 1.67 Acres on St. Andrew Bay

4423 W. Highway 98, Panama City, Florida

**Location:** Located on U.S. Highway 98 West, +/-1-

mile east of the Hathaway Bridge on the south side of the Highway across from the Circle K and Suburban Suites Hotel.

Acreage: 1.67

Waterfront 132' on St. Andrew Bay

**Traffic:** > 40,000 cars per day

**Zoning:** GC-2; General Commercial, Panama City

Flood Zone: "X"

Pristine property located on beautiful St. Andrew's Bay in Panama City, FL. This property features 132 feet on St. Andrew Bay with a total of 1.67 acres. It is +/-1/2 mile east of the Hathaway Bridge, close to Port Panama City, Gulf Coast State College, Florida State University Panama City Campus, and Panama City Beach. In addition to St. Andrew's Bay, the property overlooks St. Andrew Bay, the Pass to the Gulf of Mexico and Shell Island. The property is zoned GC-2 General Commercial, allowing for multiple uses including, but not limited to, hotel/motel, multifamily, condominium, restaurant, retail, mixeduse, office, etc.