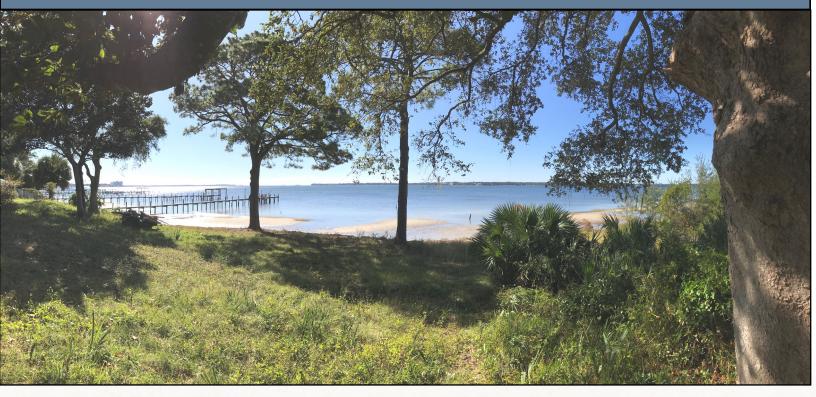

Acreage: 1.67

Waterfront 132' on St. Andrew Bay

**Traffic:** > 40,000 cars per day

**Zoning:** GC-2; General Commercial, Panama City

Flood Zone: "X"

Pristine property located on beautiful St. Andrew's Bay in Panama City, FL. This property features 132 feet on St. Andrew Bay with a total of 1.67 acres. It is +/-1/2 mile east of the Hathaway Bridge, close to Port Panama City, Gulf Coast State College, Florida State University Panama City Campus, and Panama City Beach. In addition to St. Andrew's Bay, the property overlooks St. Andrew Bay, the Pass to the Gulf of Mexico and Shell Island. The property is zoned GC-2 General Commercial, allowing for multiple uses including, but not limited to, hotel/motel, multifamily, condominium, restaurant, retail, mixeduse, office, etc.