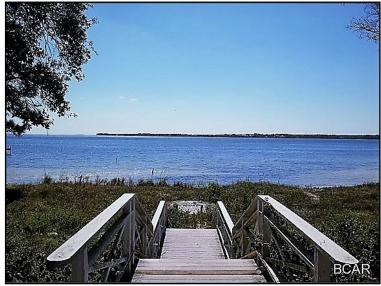

Acreage: 1.67

Waterfront 132' on St. Andrew Bay

**Traffic:** > 40,000 cars per day

**Zoning:** GC-2; General Commercial, Panama City

Flood Zone: "X"

Pristine property located on beautiful St. Andrew's Bay in Panama City, FL. This property features 132 feet on St. Andrew Bay with a total of 1.67 acres. It is +/-1/2 mile east of the Hathaway Bridge, close to Port Panama City, Gulf Coast State College, Florida State University Panama City Campus, and Panama City Beach. In addition to St. Andrew's Bay, the property overlooks St. Andrew Bay, the Pass to the Gulf of Mexico and Shell Island. The property is zoned GC-2 General Commercial, allowing for multiple uses including, but not limited to, hotel/motel, multifamily, condominium, restaurant, retail, mixeduse, office, etc.