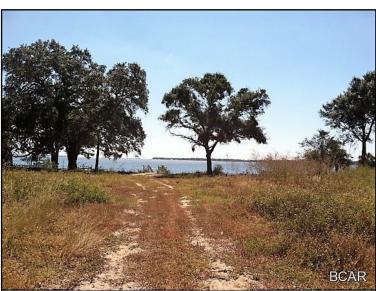

Acreage: 1.67

Waterfront 132' on St. Andrew Bay

**Traffic:** > 40,000 cars per day

**Zoning:** GC-2; General Commercial, Panama City

Flood Zone: "X"

Pristine property located on beautiful St. Andrew's Bay in Panama City, FL. This property features 132 feet on St. Andrew Bay with a total of 1.67 acres. It is +/-1/2 mile east of the Hathaway Bridge, close to Port Panama City, Gulf Coast State College, Florida State University Panama City Campus, and Panama City Beach. In addition to St. Andrew's Bay, the property overlooks St. Andrew Bay, the Pass to the Gulf of Mexico and Shell Island. The property is zoned GC-2 General Commercial, allowing for multiple uses including, but not limited to, hotel/motel, multifamily, condominium, restaurant, retail, mixeduse, office, etc.